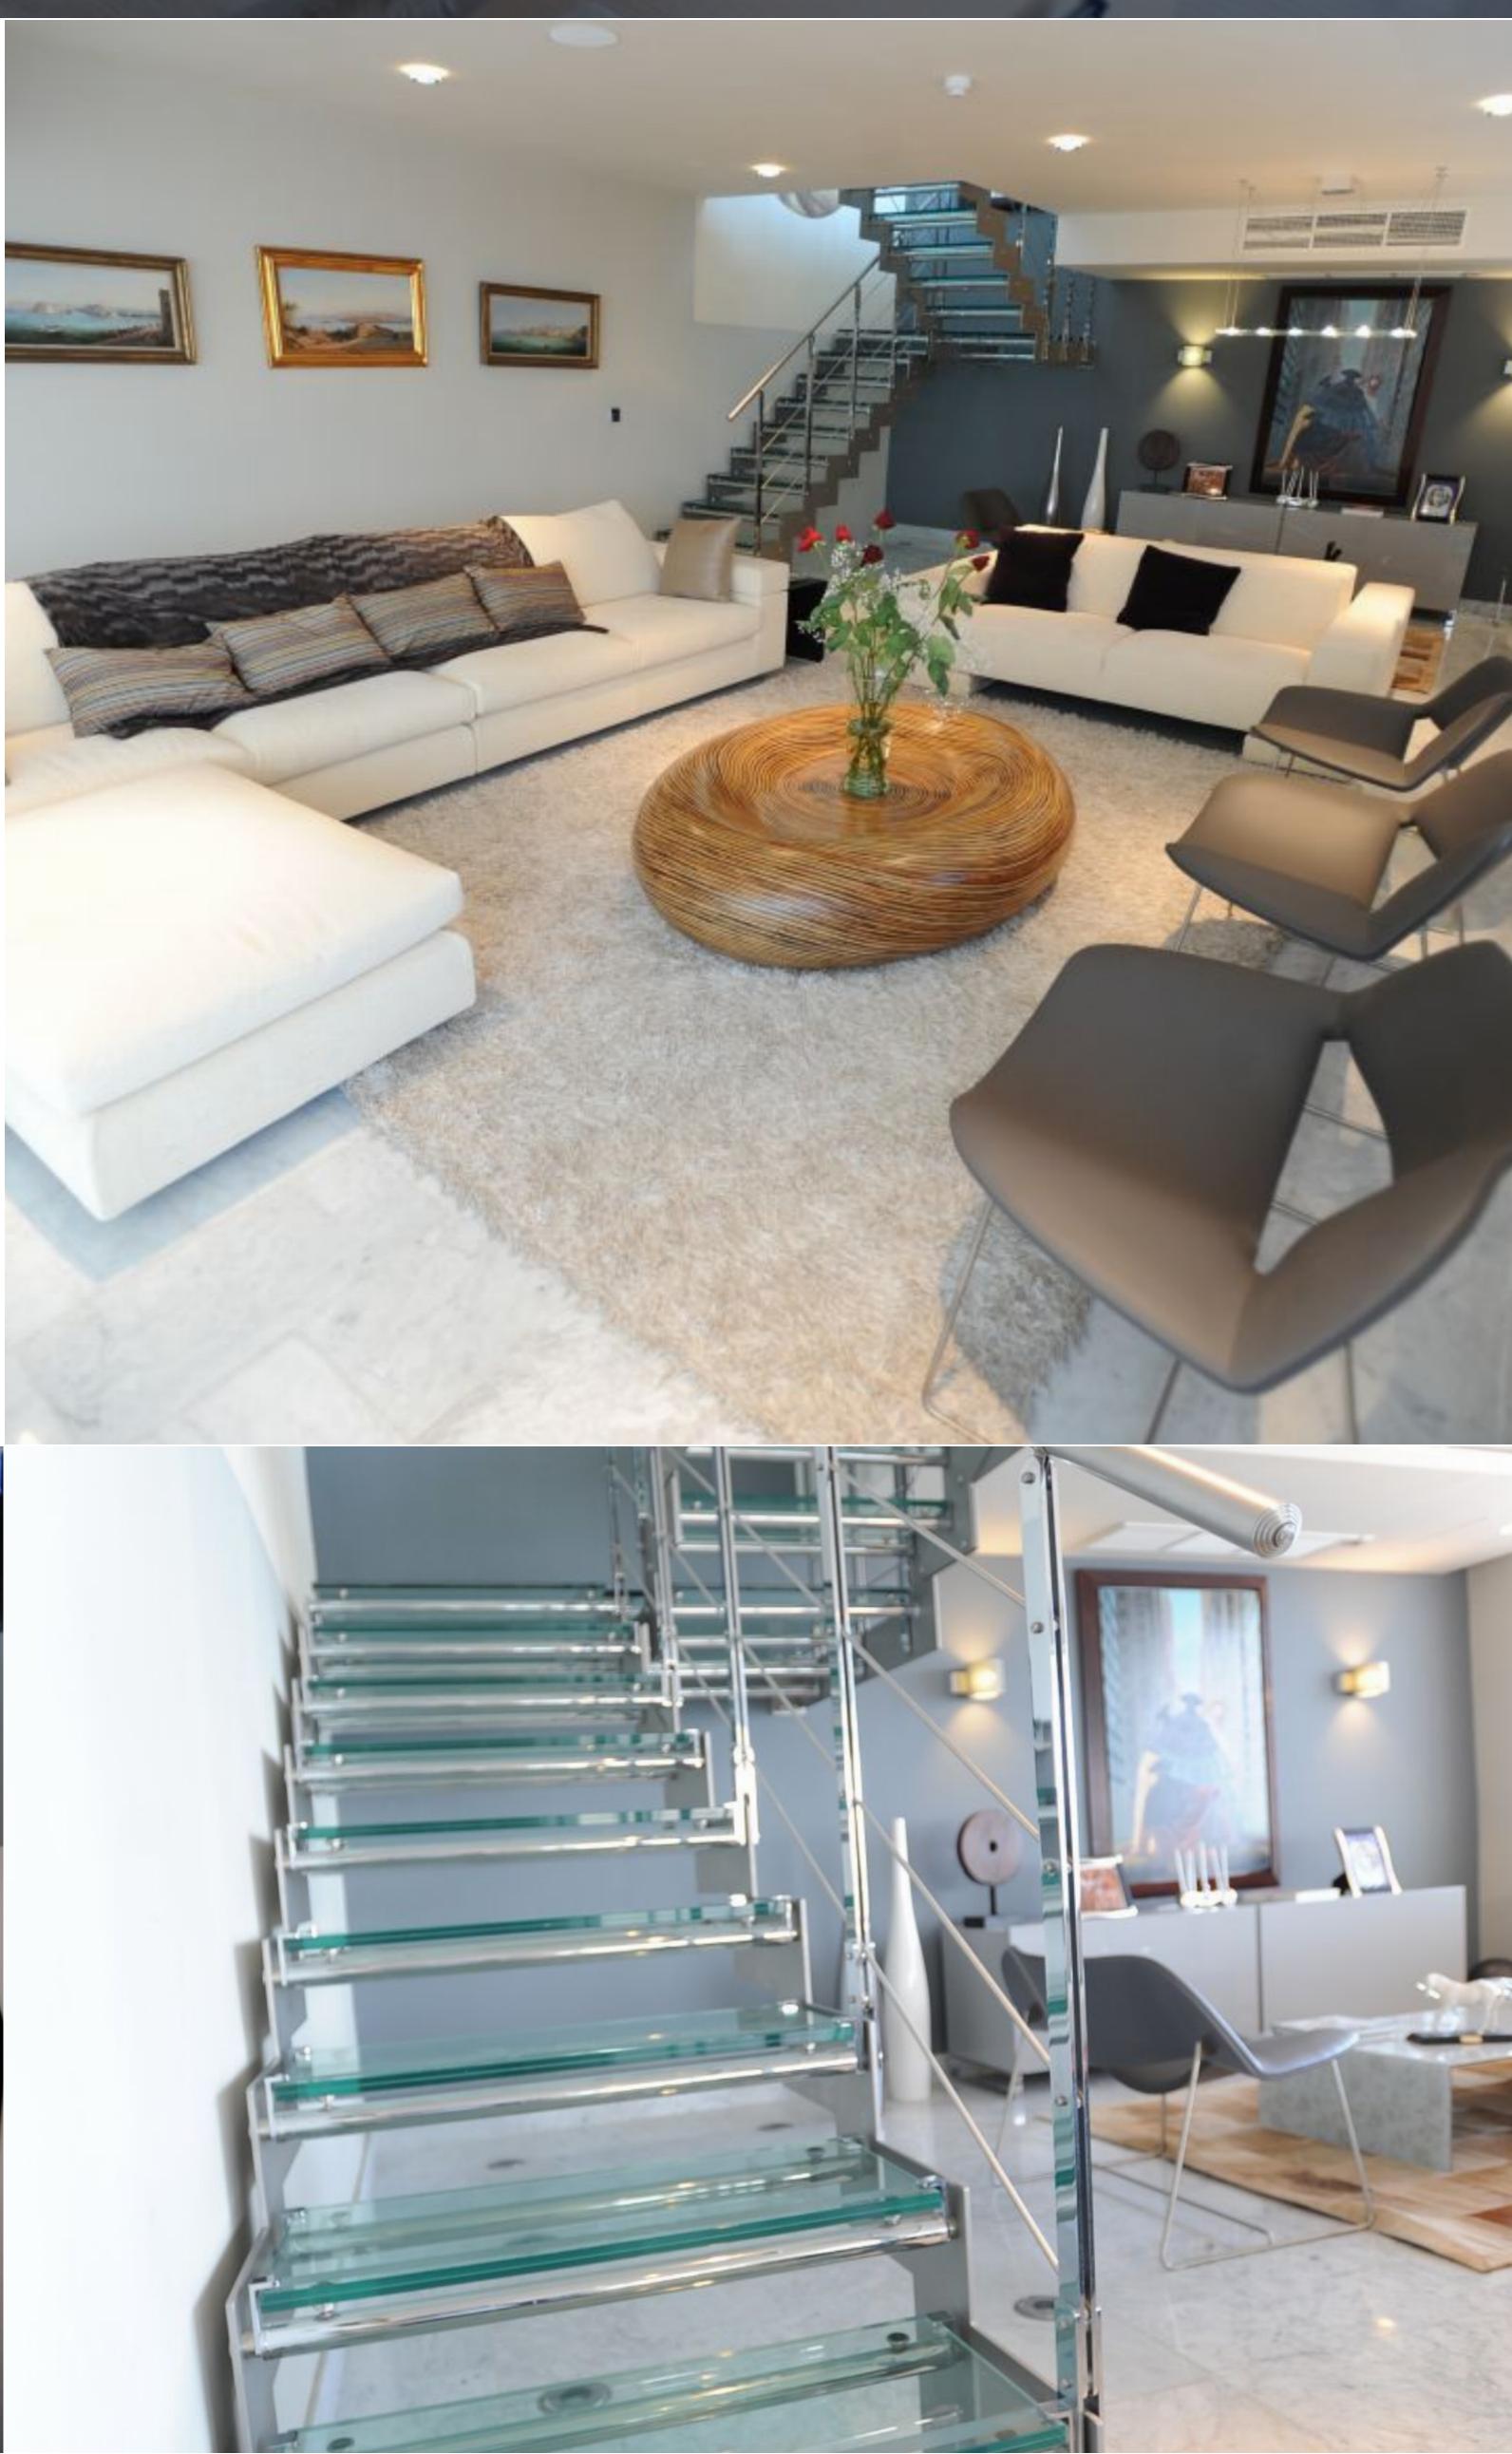

## € 3,600,000

A beautifully luxuriously furnished corner seafront DUPLEX APARTMENT having a fantastic wide frontage enjoying extensive sea views from most rooms and sun terrace. Accommodation comprises large hallway, open plan sitting / dining room and living room all leading to a front terrace with amazing sea views, fitted kitchen / breakfast with all modern appliances, 3 bedrooms (main with en-suite), main bathroom, shower room, and a guest toilet. Optional lock-up garage available.