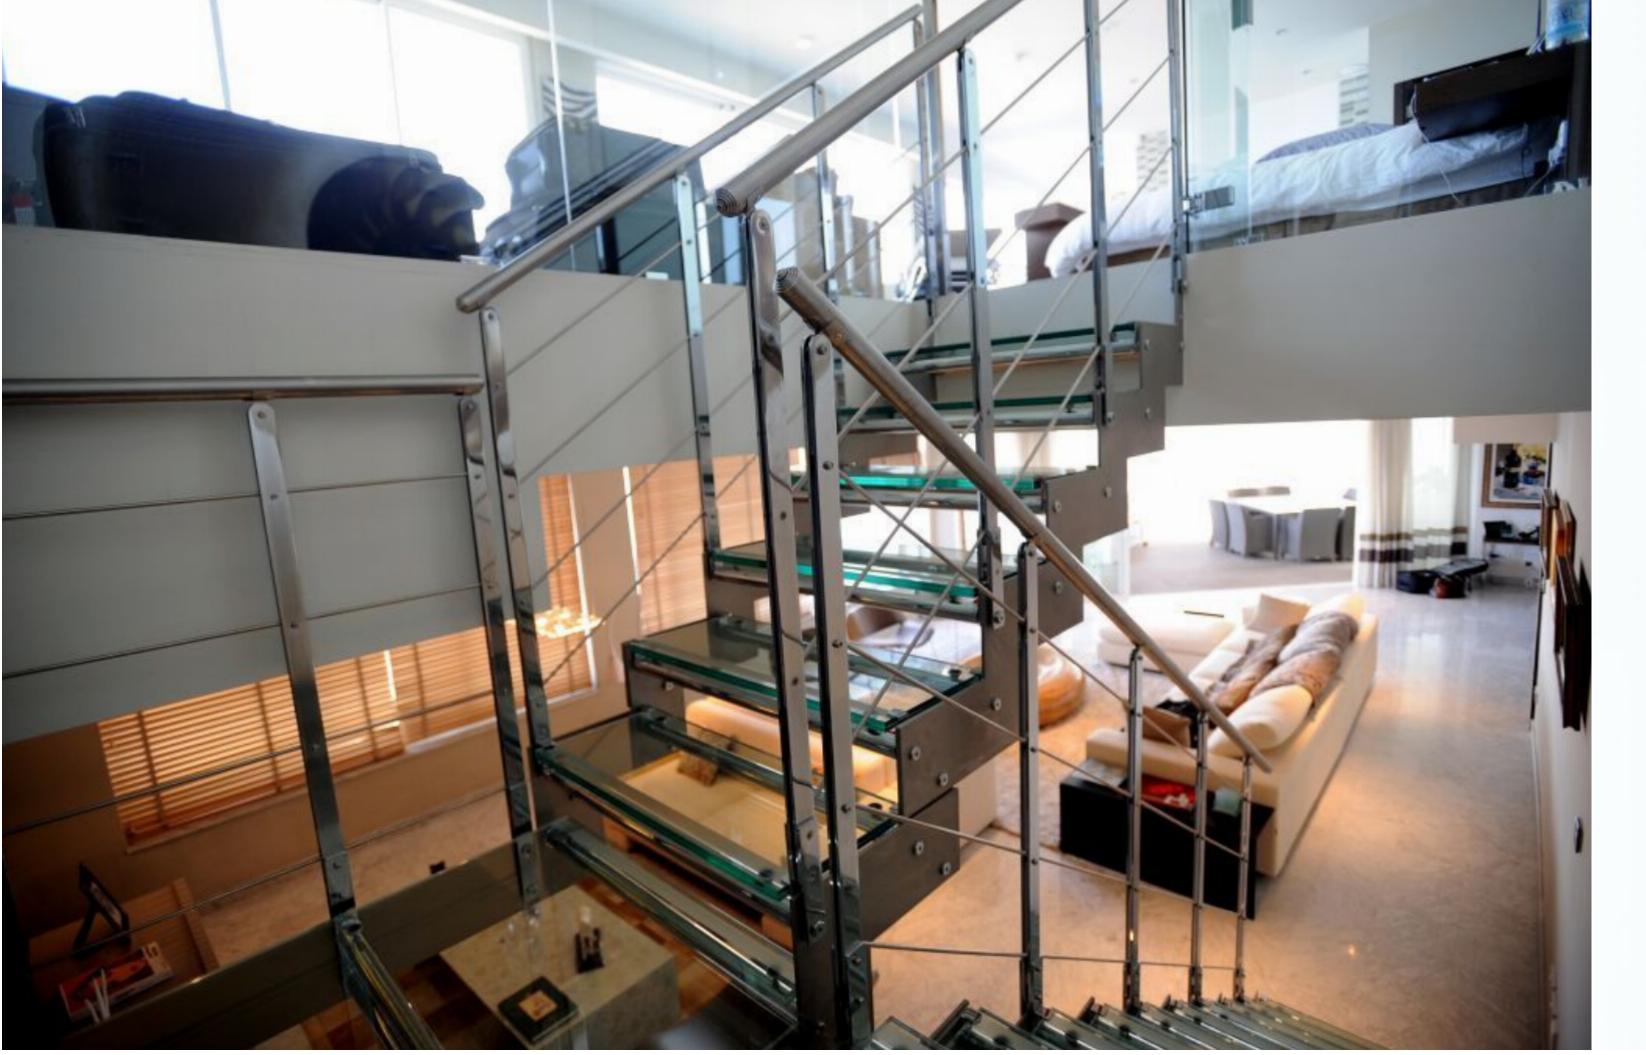

## € 3,600,000

A beautifully luxuriously furnished corner seafront DUPLEX APARTMENT having a fantastic wide frontage enjoying extensive sea views from most rooms and sun terrace. Accommodation comprises large hallway, open plan sitting / dining room and living room all leading to a front terrace with amazing sea views, fitted kitchen / breakfast with all modern appliances, 3 bedrooms (main with en-suite), main bathroom, shower room, and a guest toilet. Optional lock-up garage available.