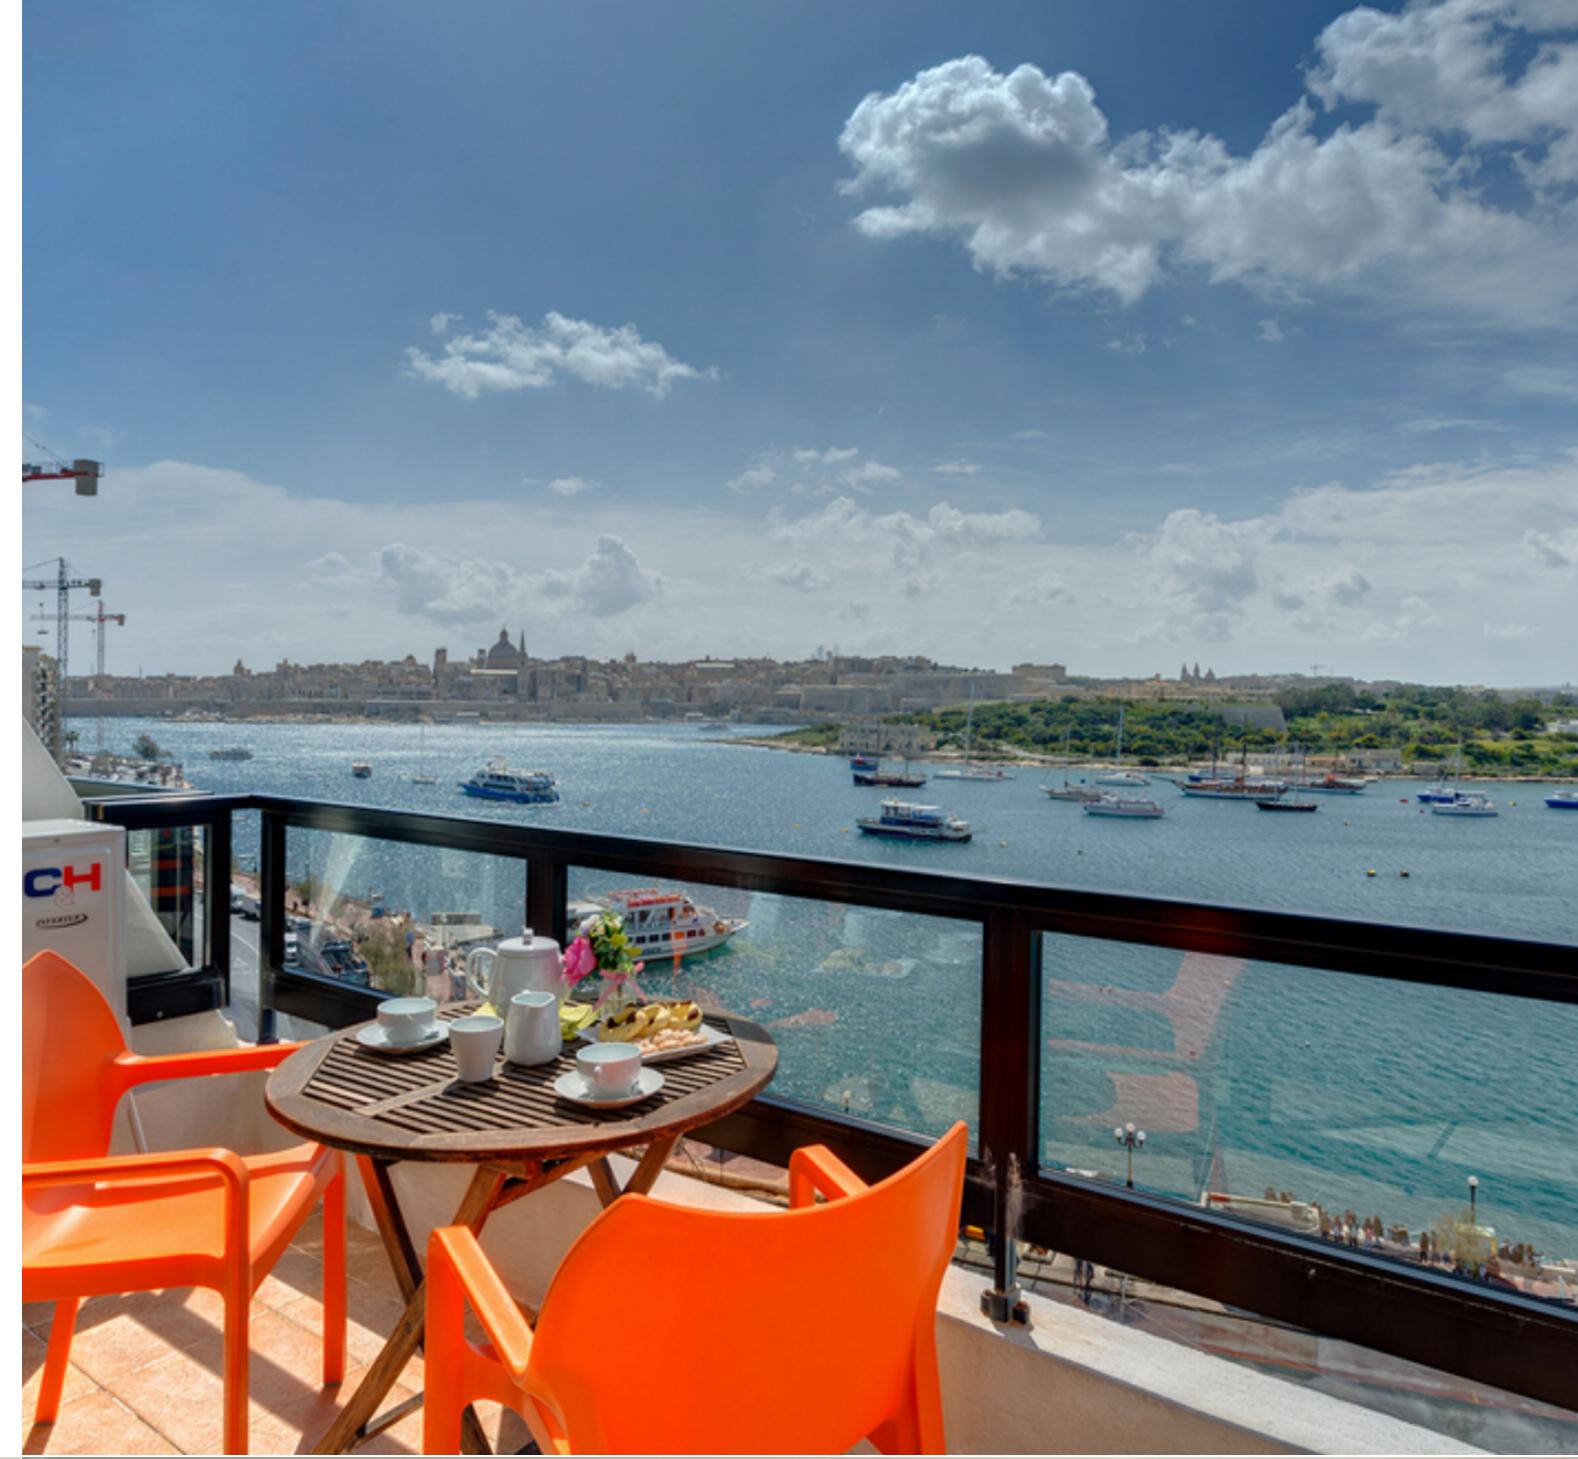

## SLIEMA, FINISHED APARTMENT

€ 790,000

REF NO: 004465

2 Bathrooms

4 Area (sq mtrs): 140.00

Seafront 2 bedroom APARTMENT enjoying breath-taking views of Sliema
Creek and Valletta. Situated in the heart of the shopping center.
Accommodation layout offers an open plan sitting/dining area leading onto a front terrace with sea views, separate kitchen/breakfast, 2 bedrooms (main with en-suite) and a main bathroom.