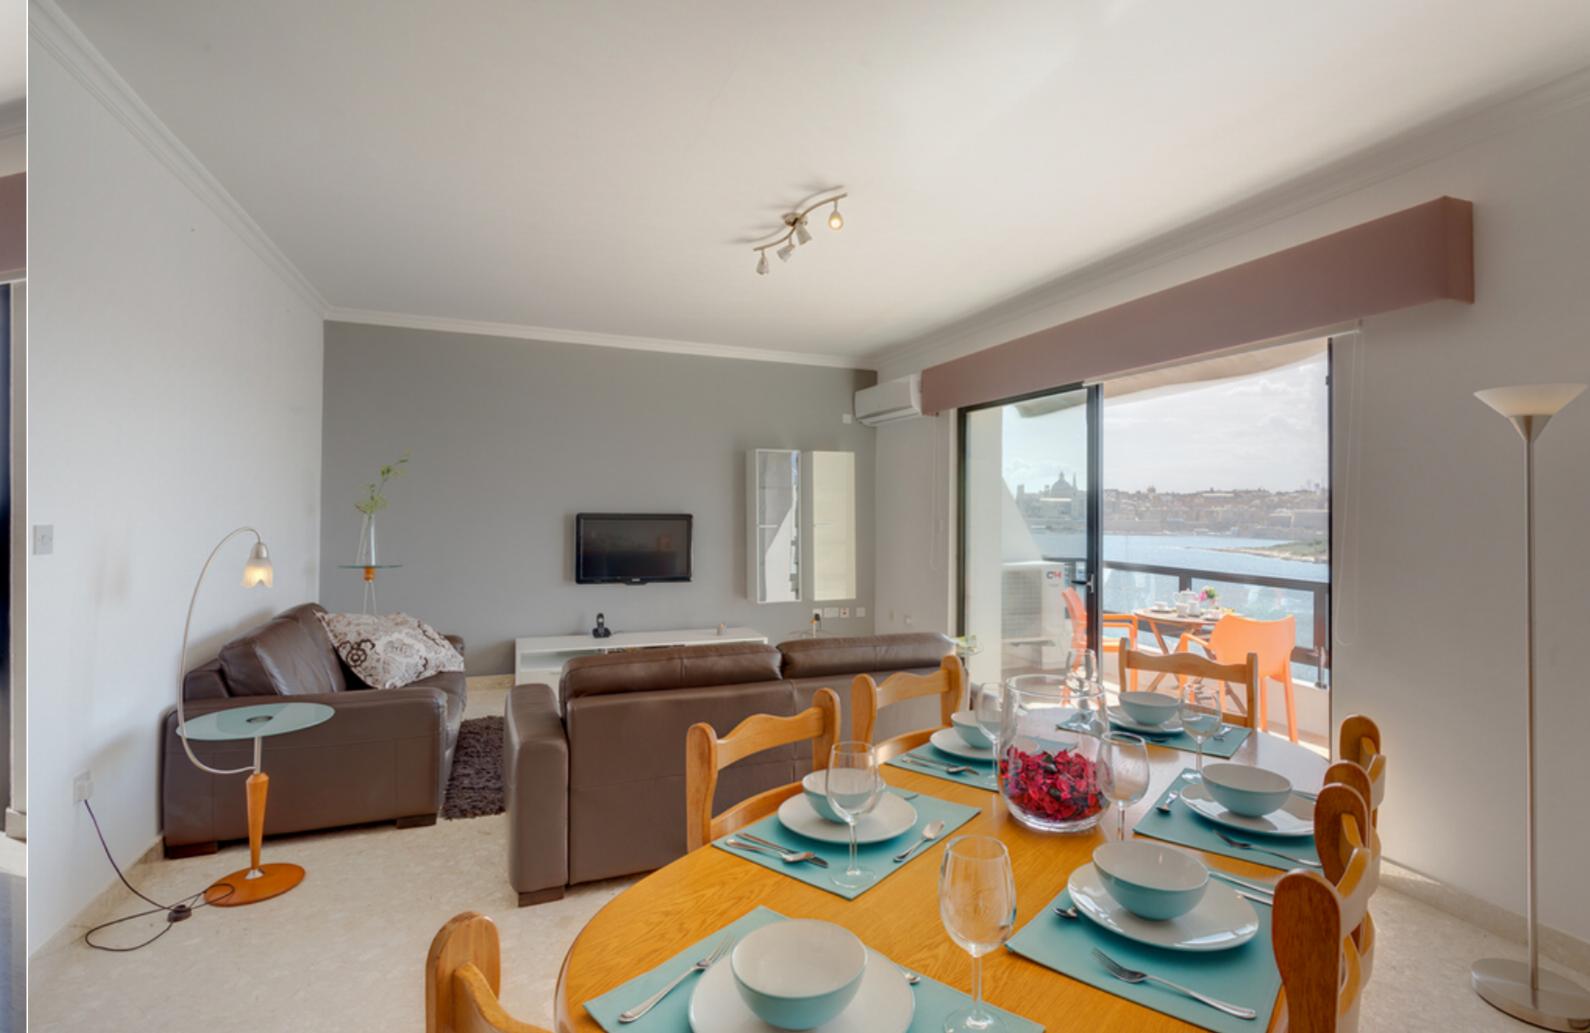

## SLIEMA, FINISHED APARTMENT

€ 790,000

REF NO: 004465

2 Bathrooms

4 Area (sq mtrs): 140.00

Seafront 2 bedroom APARTMENT enjoying breath-taking views of Sliema
Creek and Valletta. Situated in the heart of the shopping center.
Accommodation layout offers an open plan sitting/dining area leading onto a front terrace with sea views, separate kitchen/breakfast, 2 bedrooms (main with en-suite) and a main bathroom.