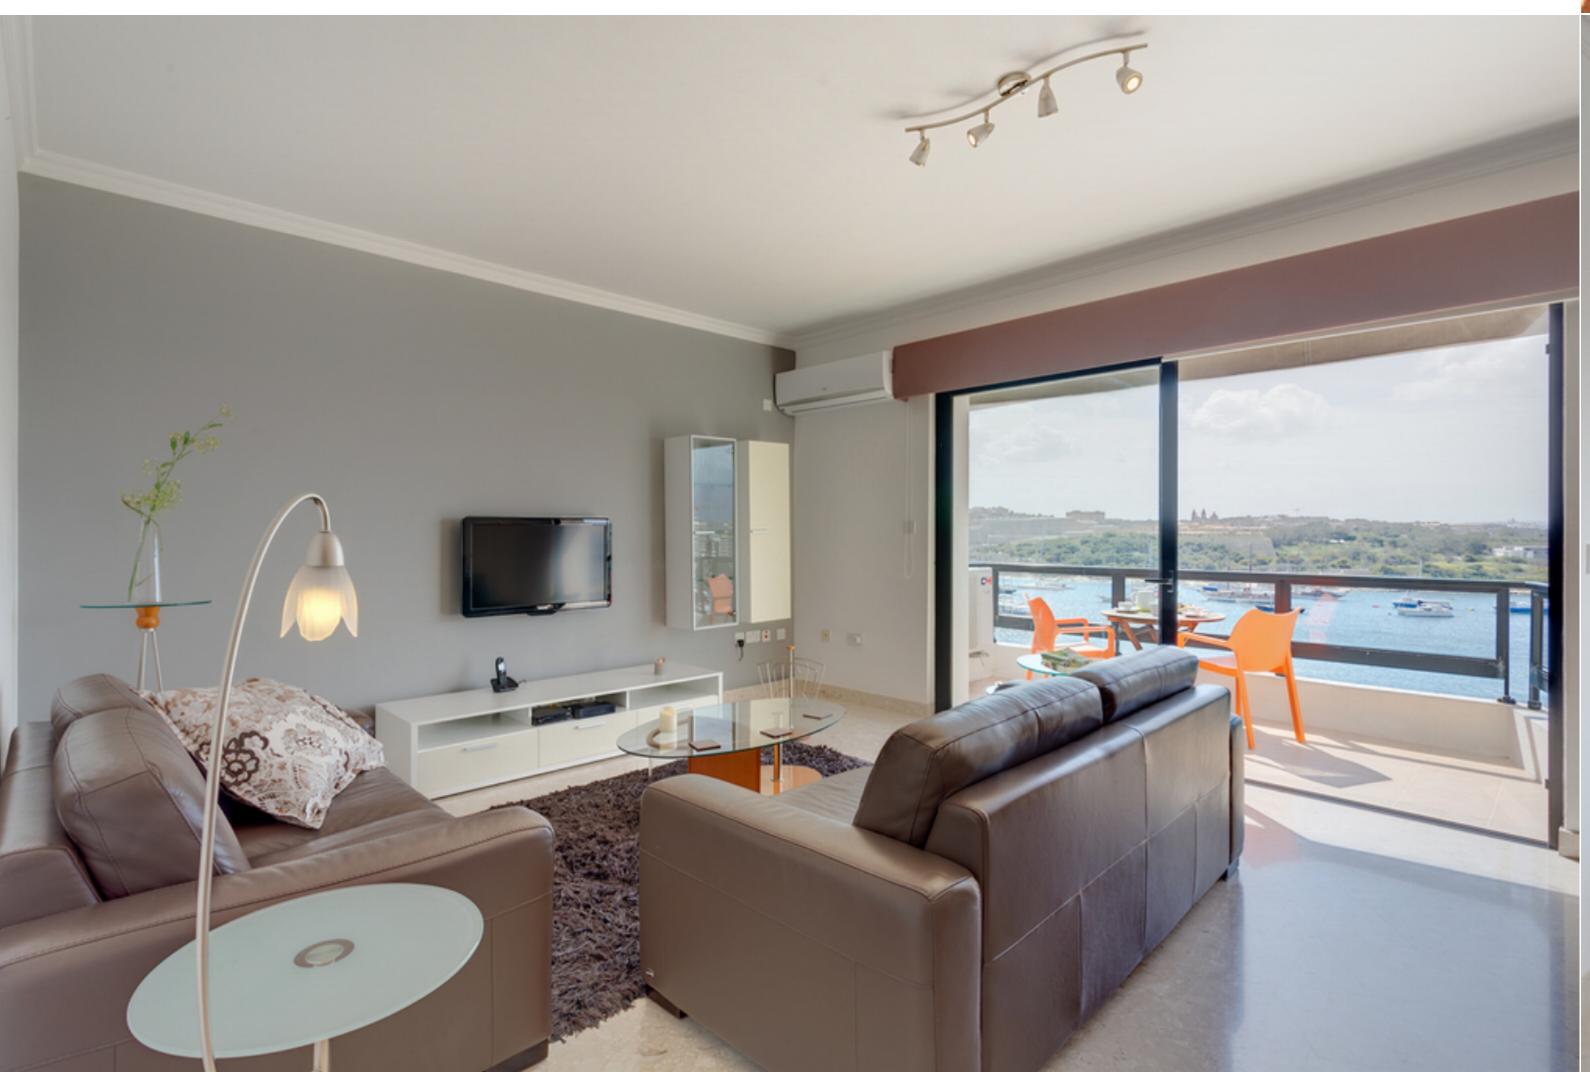

## SLIEMA, FINISHED APARTMENT

€ 790,000

REF NO: 004465

2 Bathrooms

4 Area (sq mtrs): 140.00

Seafront 2 bedroom APARTMENT enjoying breath-taking views of Sliema
Creek and Valletta. Situated in the heart of the shopping center.
Accommodation layout offers an open plan sitting/dining area leading onto a front terrace with sea views, separate kitchen/breakfast, 2 bedrooms (main with en-suite) and a main bathroom.