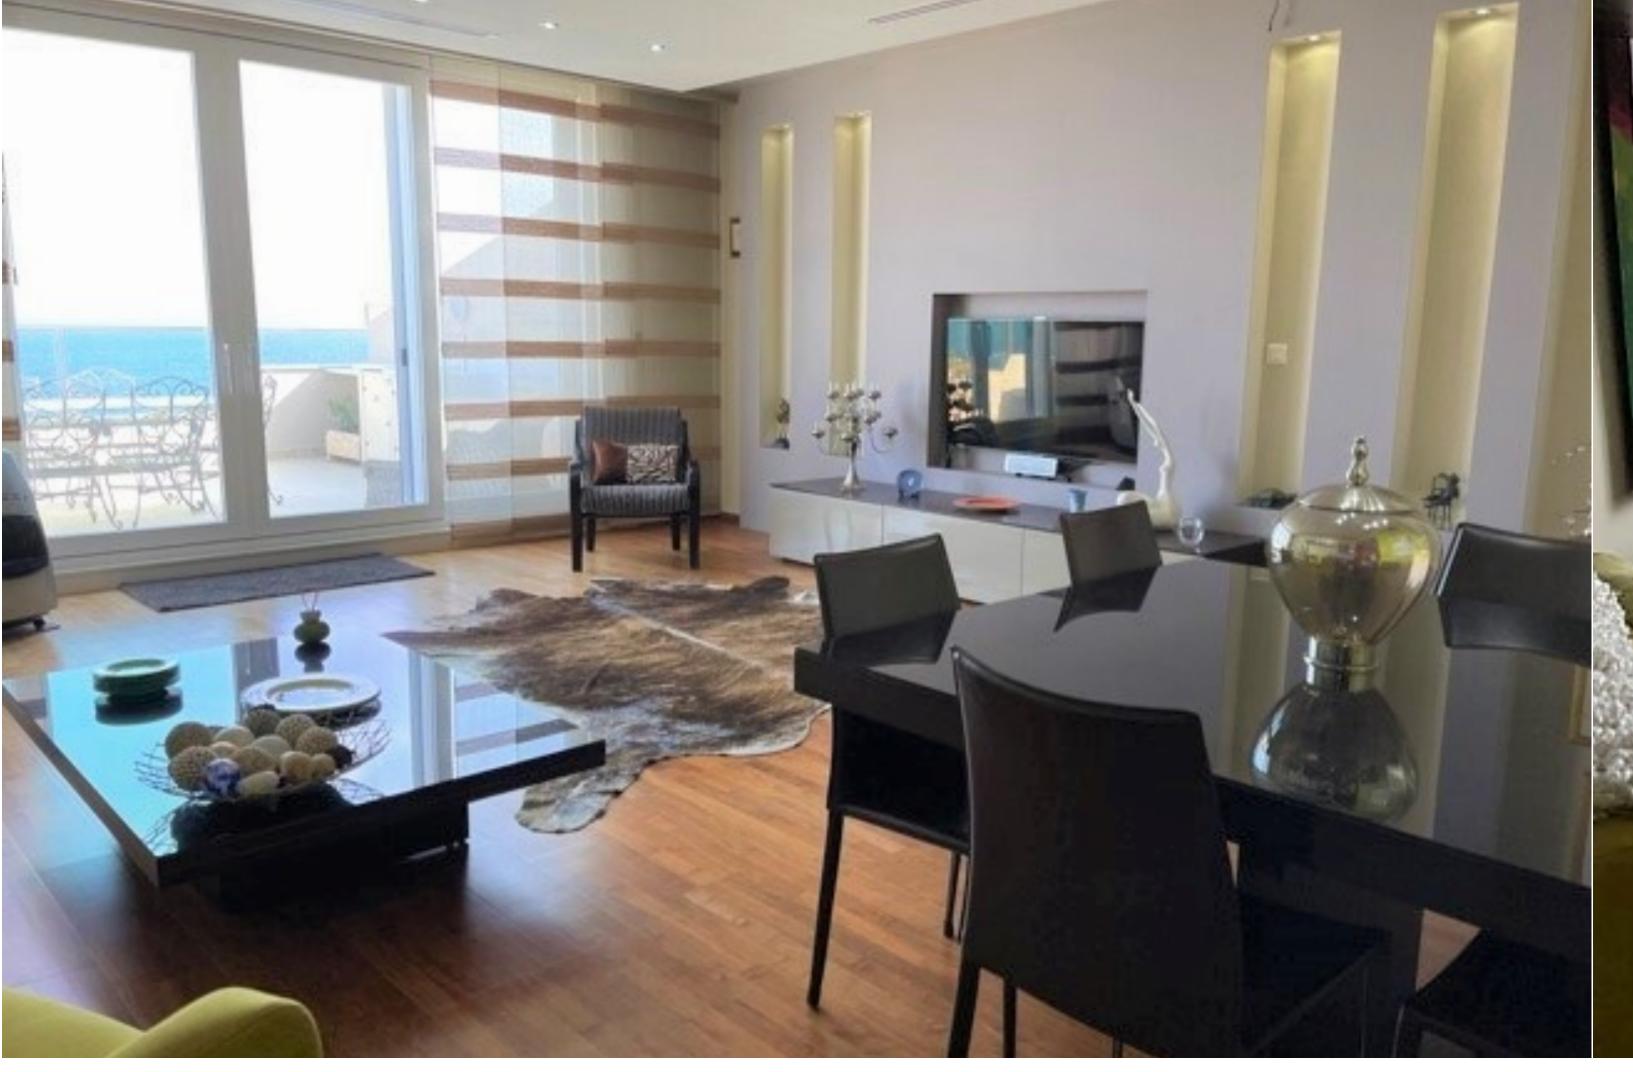

## SLIEMA, FINISHED APARTMENT

€ 1,250,000

REF NO: 004789

2 Bathrooms

**2** Car Spaces

4 Area (sq mtrs): 240.00

A spectacular seafront APARTMENT located in this most sought after area close to Tigne Point Shopping Mall , Sliema shopping centre, restaurants, cafes, beach clubs, and the Promenade. Set on a high floor in this smart block the property accommodation layout comprises a welcoming entrance hall, sitting and dining room which opens onto a front terrace with open unobstructed sea views, spacious separate kitchen/breakfast room, 3 good sized bedrooms, (master with en suite bathroom and walk in wardrobe), main bathroom, another en suite to the second bedroom, a laundry room and a back terrace. A 2 car lock-up garage complement this property.