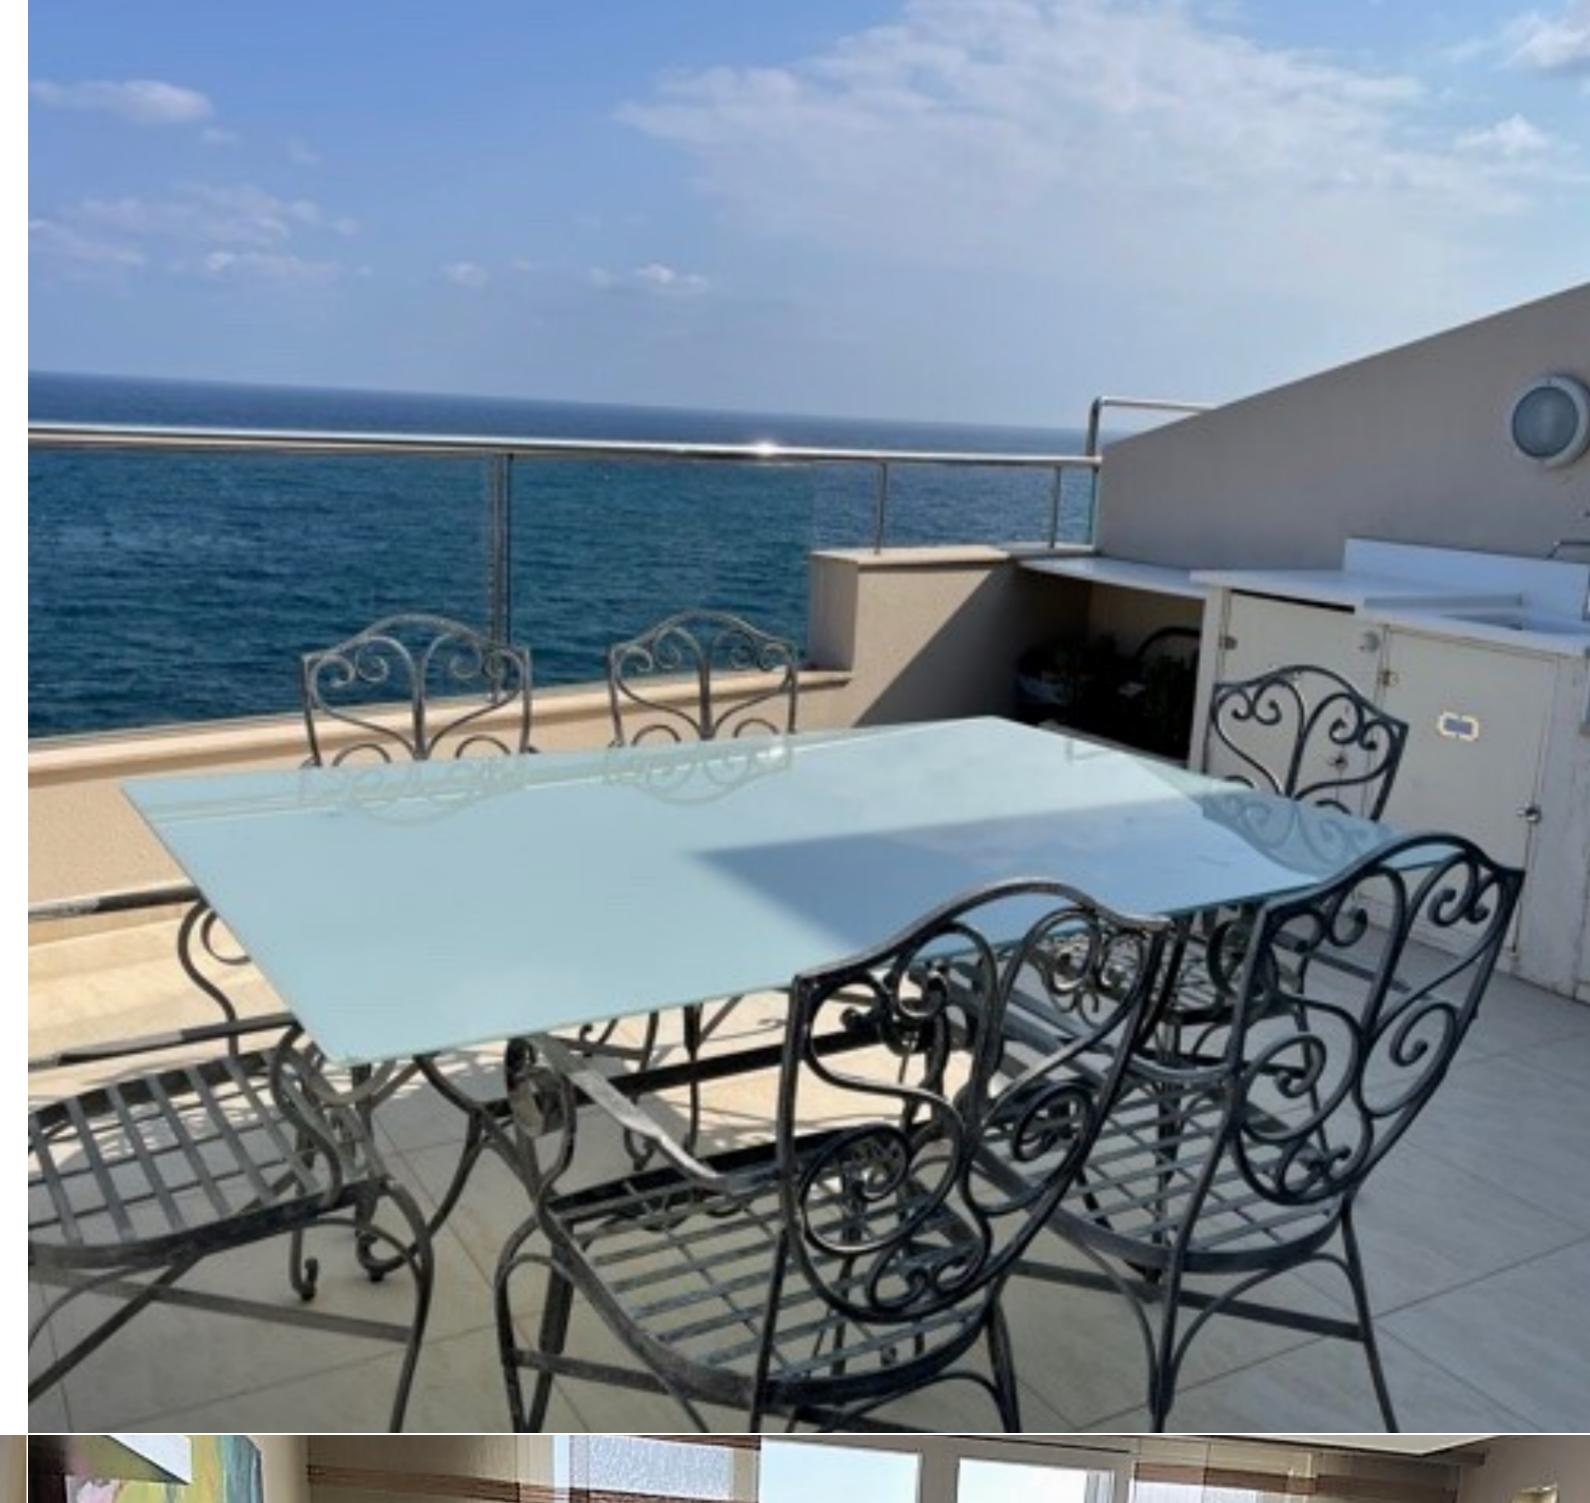

## SLIEMA, FINISHED APARTMENT

€ 1,250,000

REF NO: 004789

2 Bathrooms

**2** Car Spaces

4 Area (sq mtrs): 240.00

A spectacular seafront APARTMENT located in this most sought after area close to Tigne Point Shopping Mall , Sliema shopping centre, restaurants, cafes, beach clubs, and the Promenade. Set on a high floor in this smart block the property accommodation layout comprises a welcoming entrance hall, sitting and dining room which opens onto a front terrace with open unobstructed sea views, spacious separate kitchen/breakfast room, 3 good sized bedrooms, (master with en suite bathroom and walk in wardrobe), main bathroom, another en suite to the second bedroom, a laundry room and a back terrace. A 2 car lock-up garage complement this property.