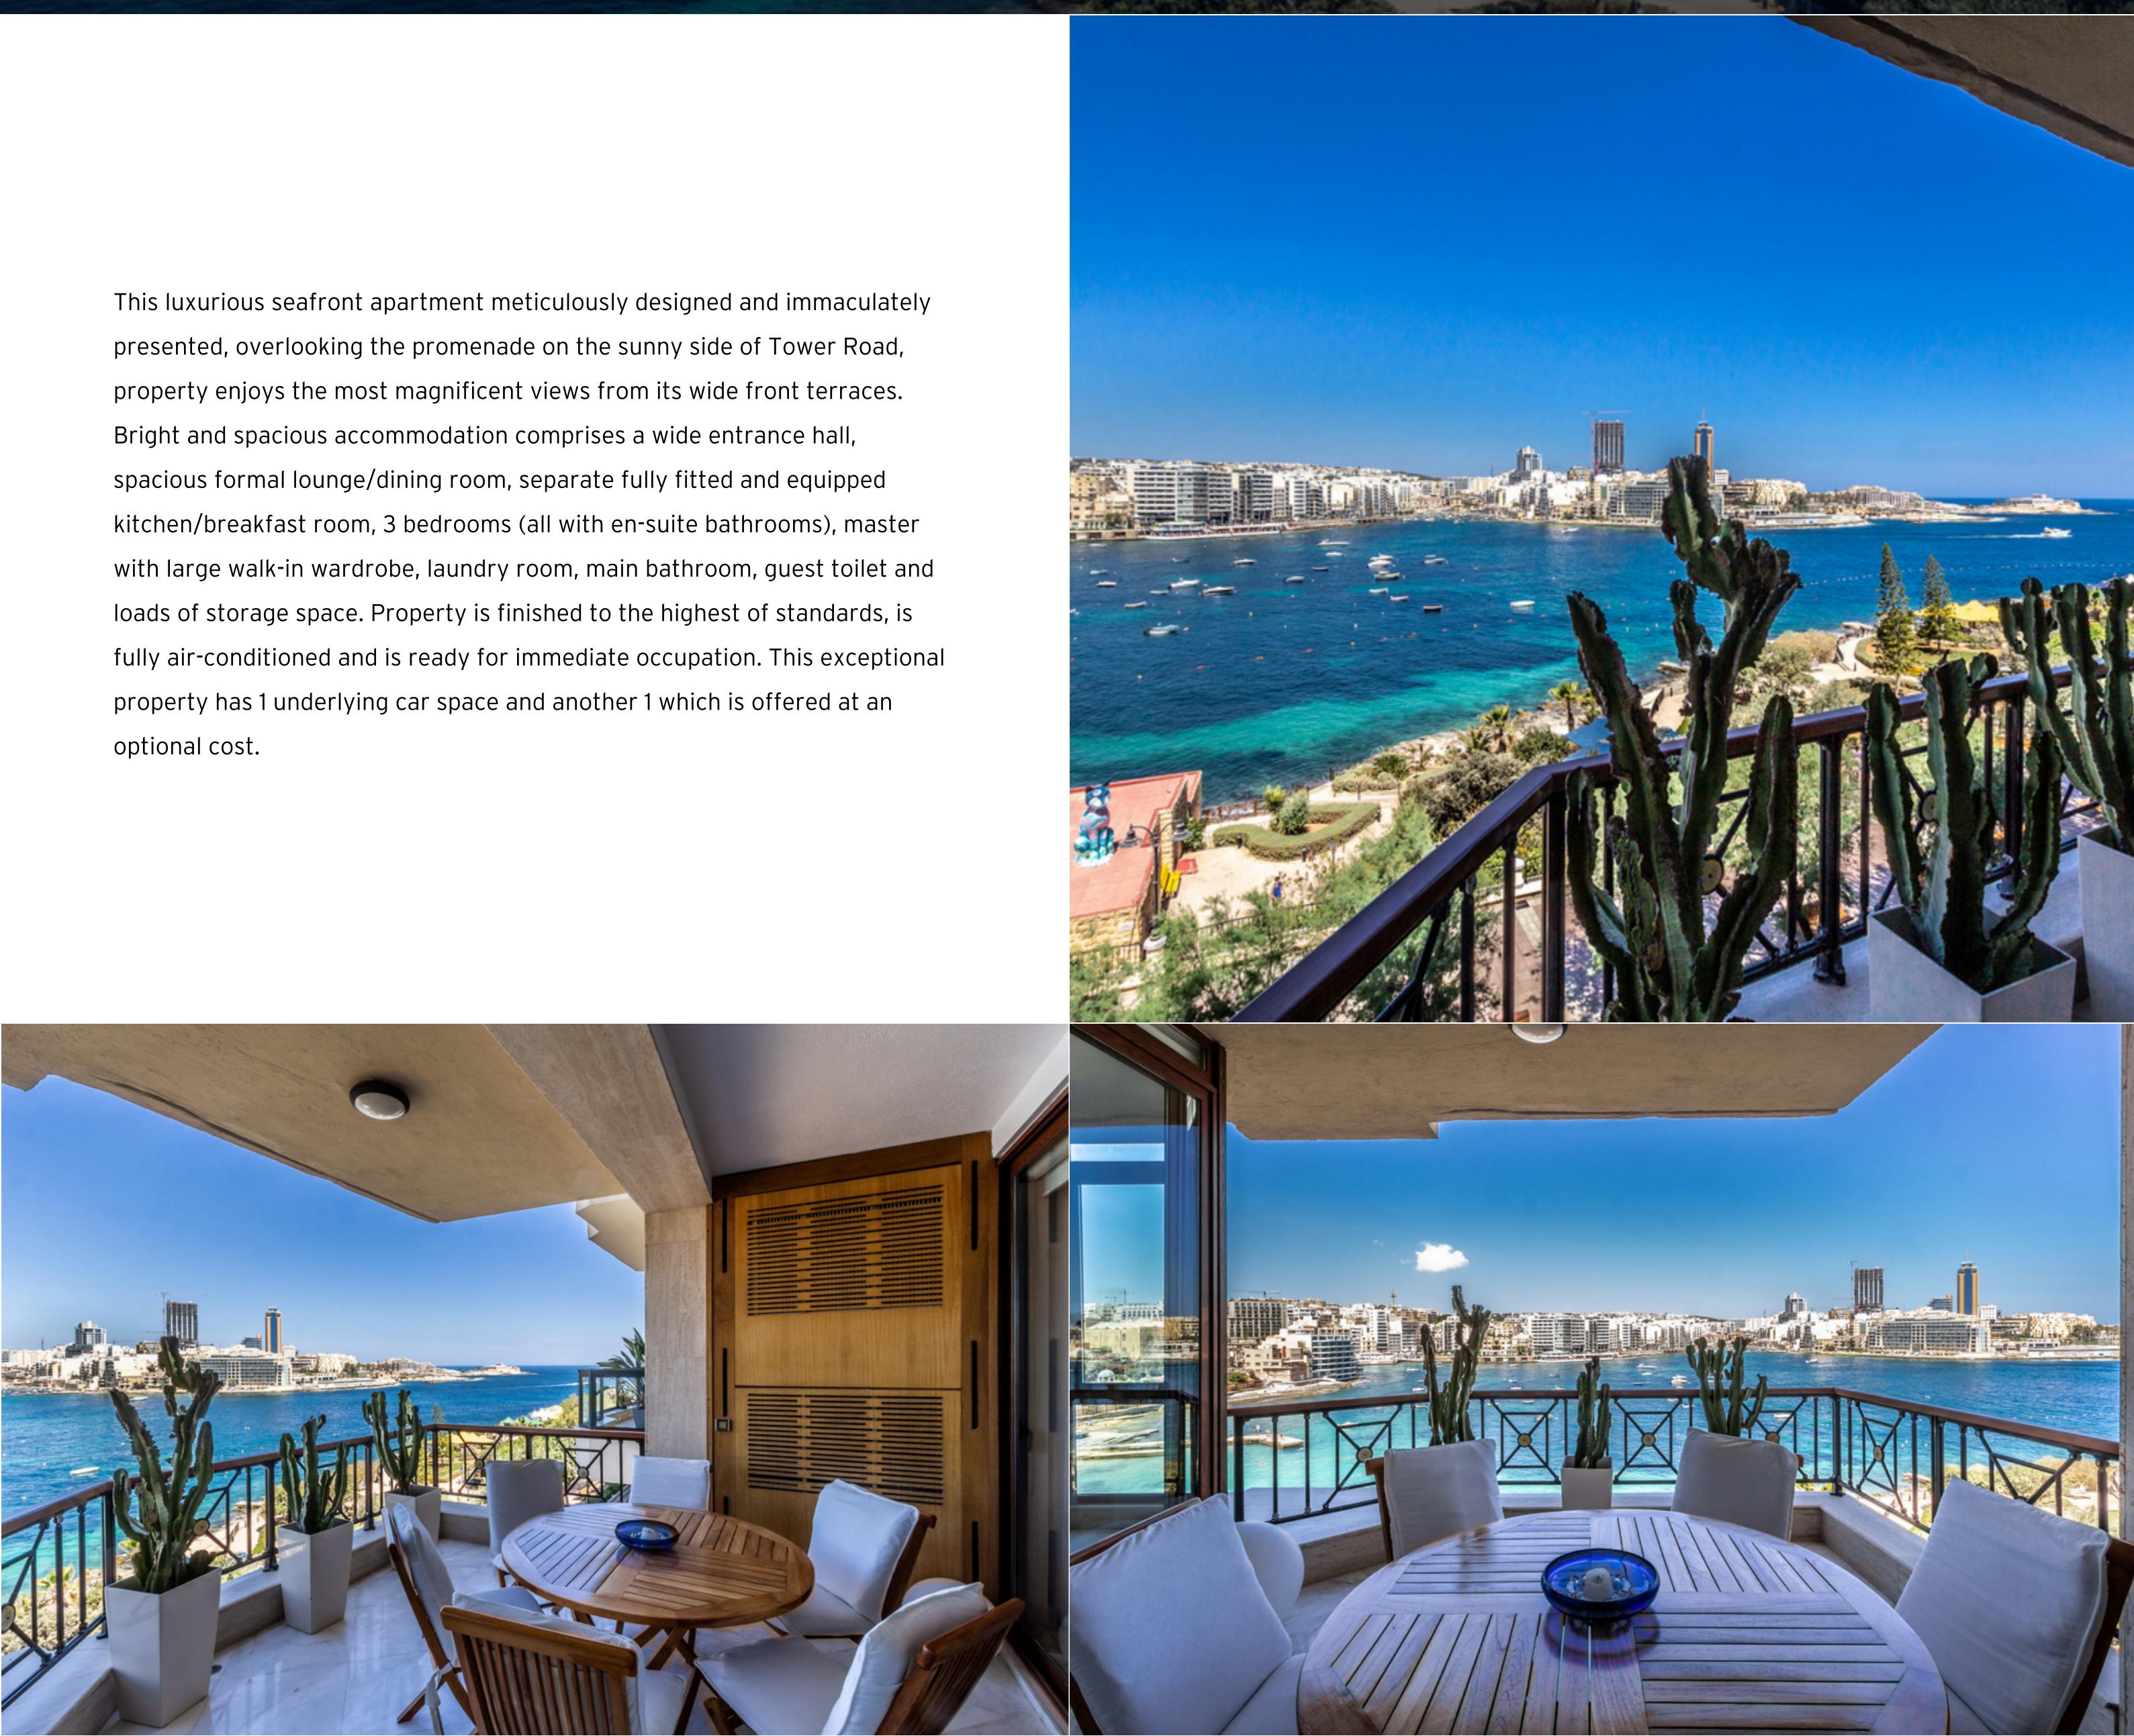

## €2,300,000

다 Area (sq mtrs): 365.00

presented, overlooking the promenade on the sunny side of Tower Road, property enjoys the most magnificent views from its wide front terraces. Bright and spacious accommodation comprises a wide entrance hall, spacious formal lounge/dining room, separate fully fitted and equipped kitchen/breakfast room, 3 bedrooms (all with en-suite bathrooms), master with large walk-in wardrobe, laundry room, main bathroom, guest toilet and loads of storage space. Property is finished to the highest of standards, is property has 1 underlying car space and another 1 which is offered at an