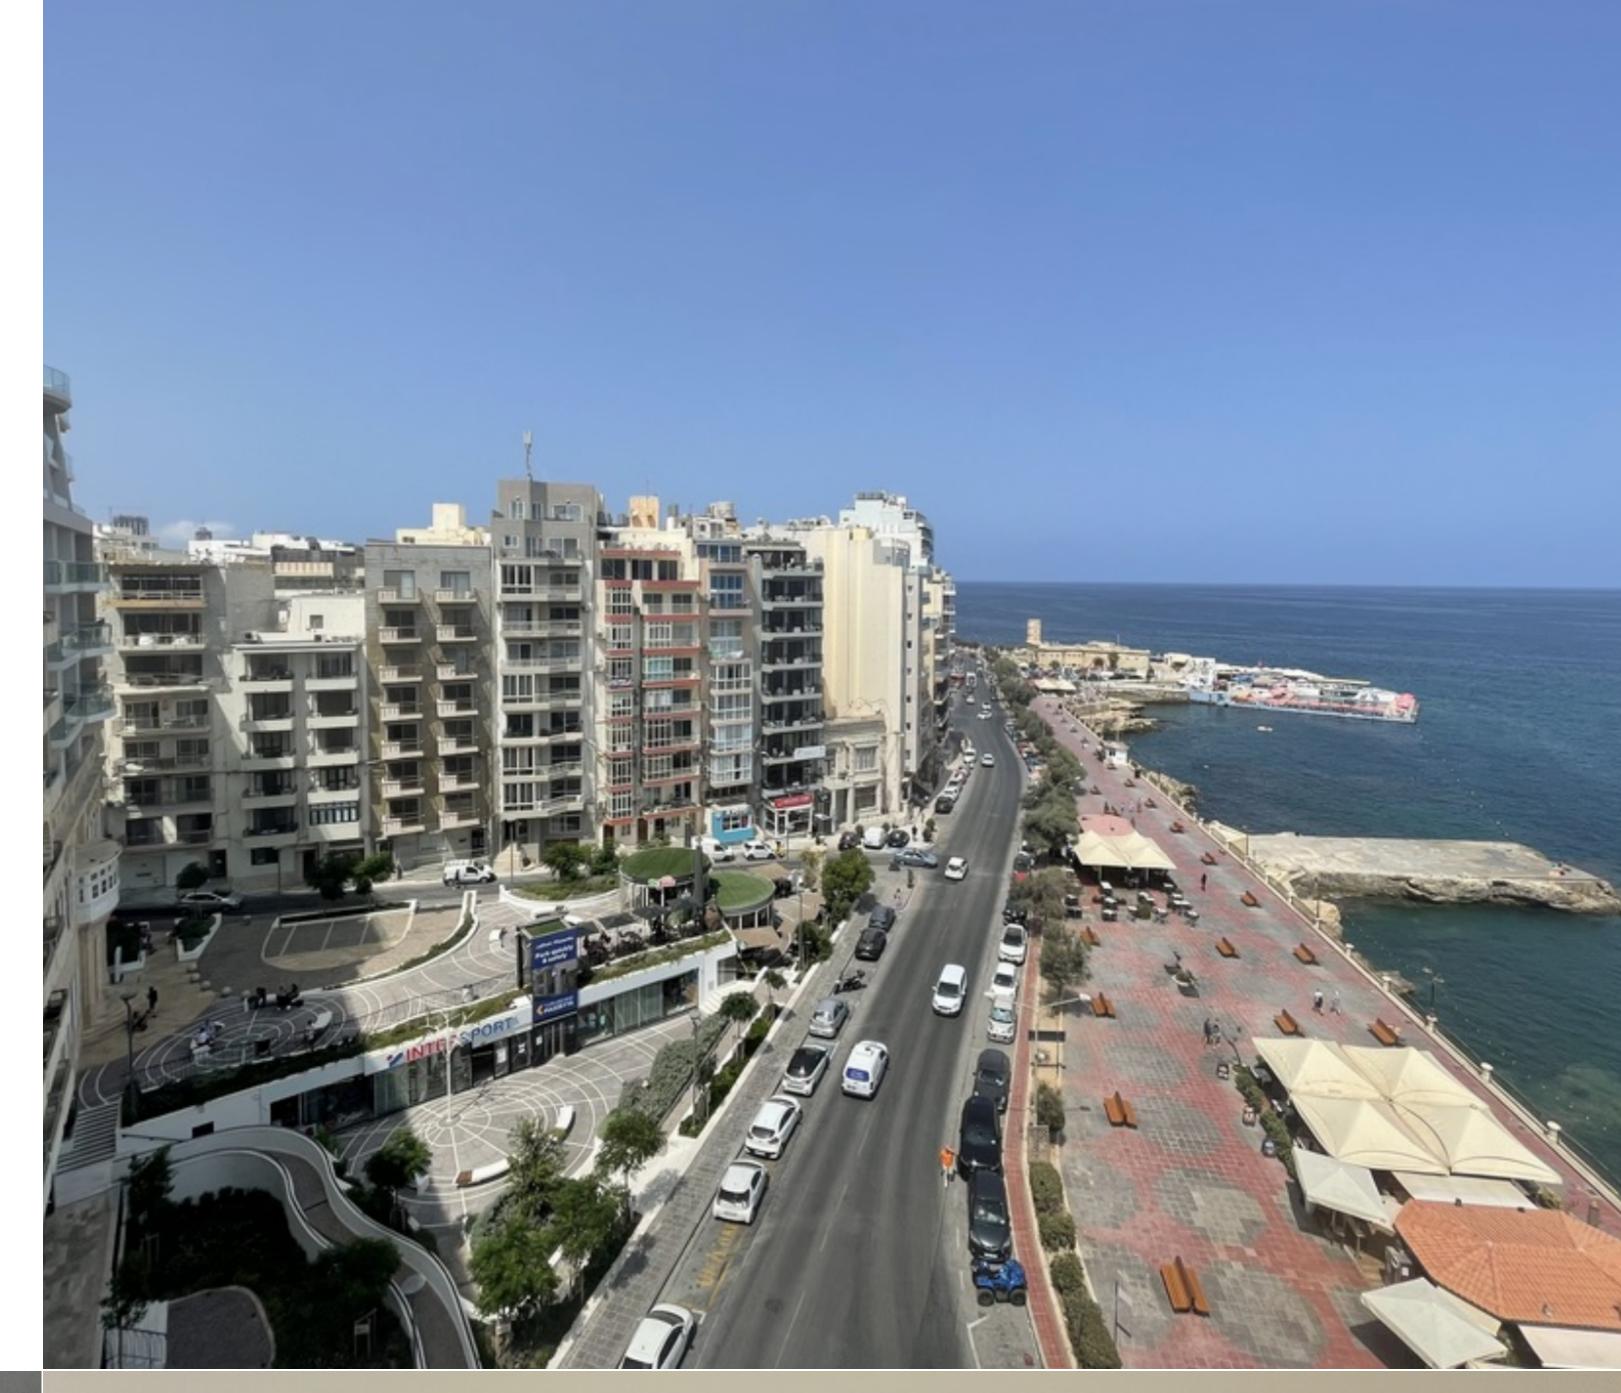

## SLIEMA, FINISHED APARTMENT

€ 1,100,000

3 Bedrooms

4 Bathrooms

☐ 1 Garage

구 Area (sq mtrs): 259.00

A seafront APARTMENT in a new development in a prime location with unobstructed sea views close to restaurants, cafes, beach clubs, the shopping area and all daily amenities. This property measures 259 sqm and comprises a luxurious open plan sitting/kitchen/dining leading onto a front balcony with open sea views, 3 bedrooms (all with en-suite facilities) and lead to a large terrace with sea views, guest toilet and a box room. A car space complement this property. Internal finishes include bathrooms, flooring, air conditioners, plumbing, electrics, gypsum, light fittings, internal doors, main door, external doors (PVC), alarm, under floor heating and data wires. The combination of exquisitely curated spaces and beautiful views of the apartments within this block ensures that this landmark residential building will proudly take is place among Sliema's leading residential buildings.