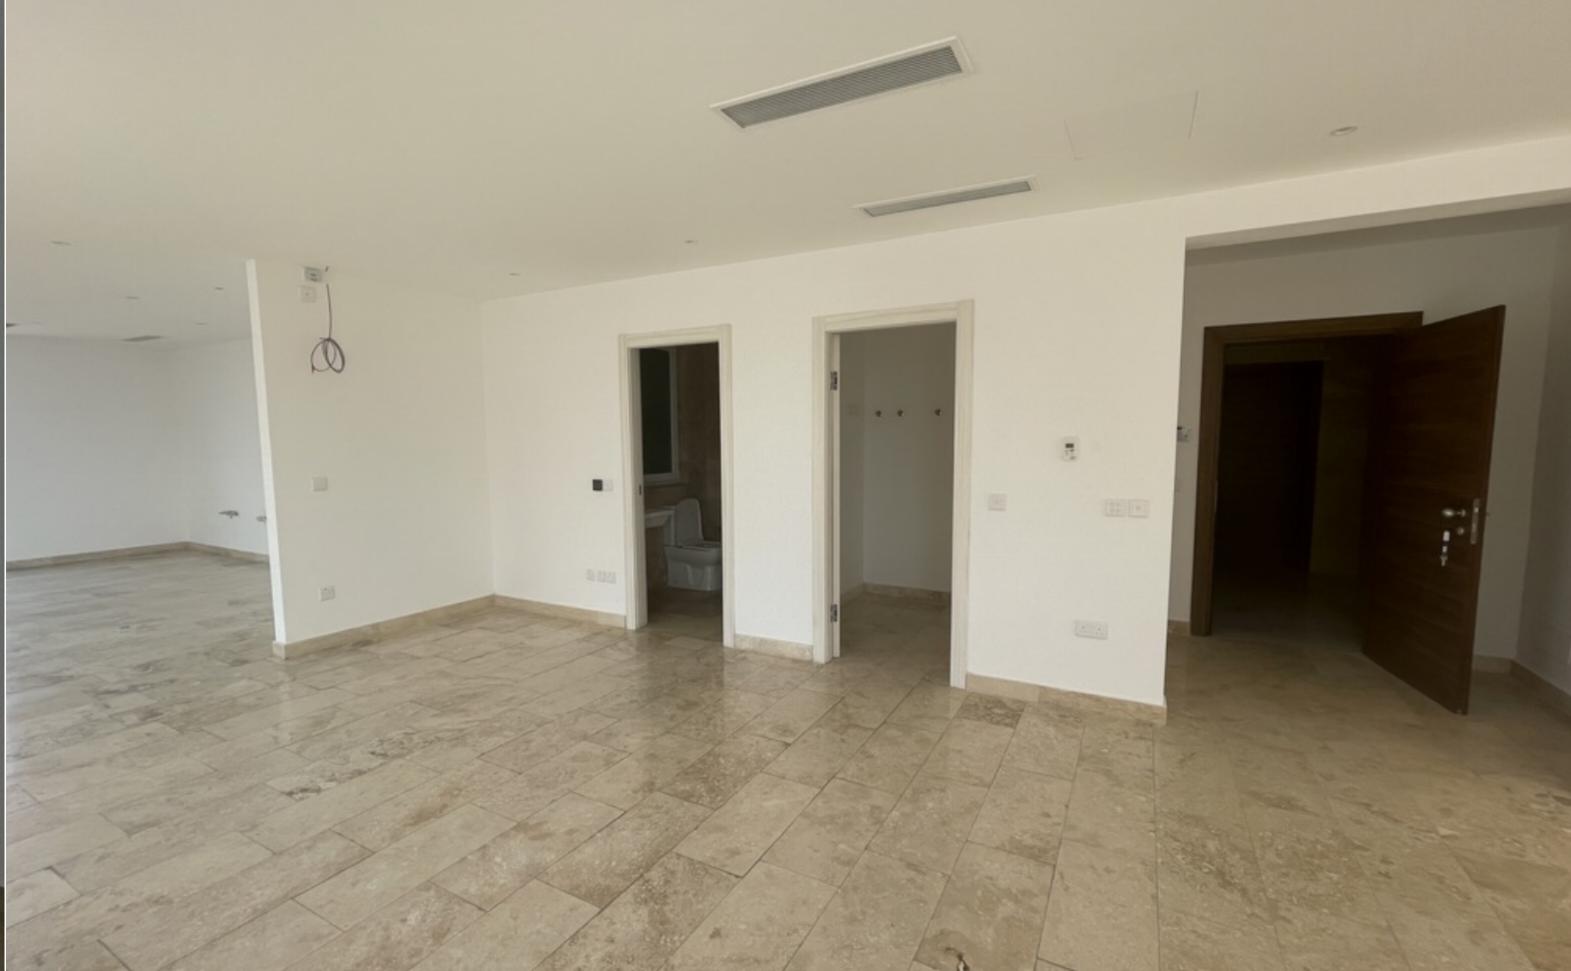

## SLIEMA, FINISHED APARTMENT

€ 1,100,000

3 Bedrooms

4 Bathrooms

☐ 1 Garage

구 Area (sq mtrs): 259.00

A seafront APARTMENT in a new development in a prime location with unobstructed sea views close to restaurants, cafes, beach clubs, the shopping area and all daily amenities. This property measures 259 sqm and comprises a luxurious open plan sitting/kitchen/dining leading onto a front balcony with open sea views, 3 bedrooms (all with en-suite facilities) and lead to a large terrace with sea views, guest toilet and a box room. A car space complement this property. Internal finishes include bathrooms, flooring, air conditioners, plumbing, electrics, gypsum, light fittings, internal doors, main door, external doors (PVC), alarm, under floor heating and data wires. The combination of exquisitely curated spaces and beautiful views of the apartments within this block ensures that this landmark residential building will proudly take is place among Sliema's leading residential buildings.