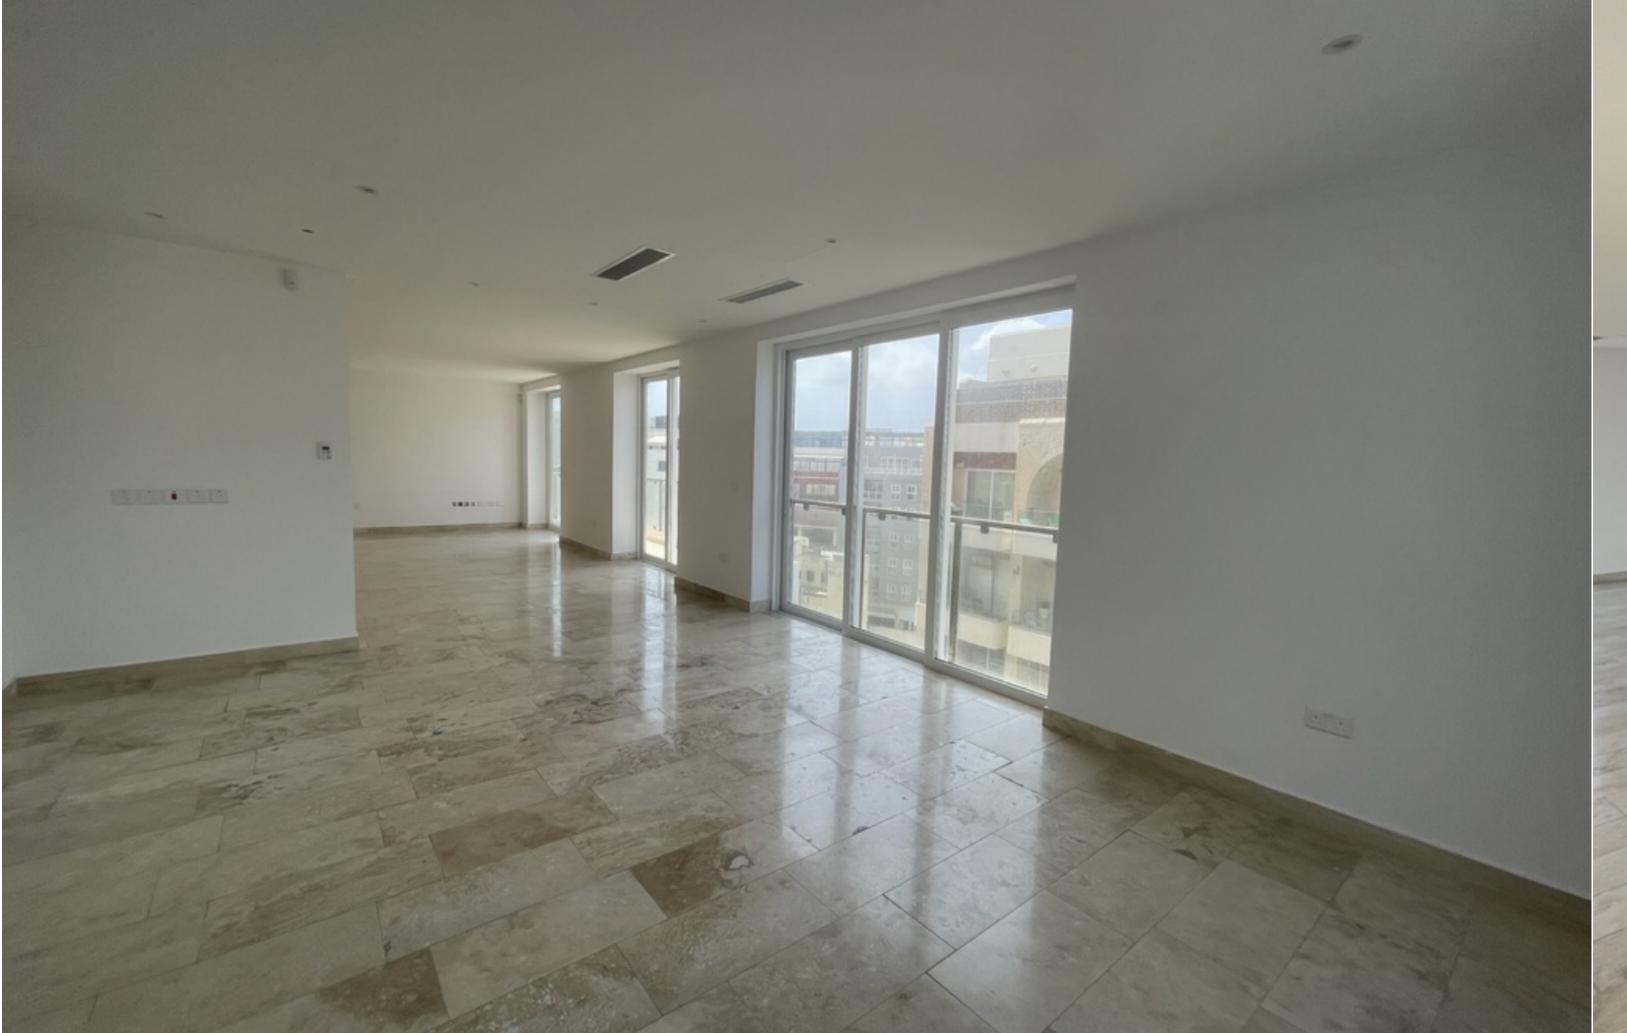

## SLIEMA, FINISHED APARTMENT

€ 1,100,000

3 Bedrooms

4 Bathrooms

☐ 1 Garage

구 Area (sq mtrs): 259.00

A seafront APARTMENT in a new development in a prime location with unobstructed sea views close to restaurants, cafes, beach clubs, the shopping area and all daily amenities. This property measures 259 sqm and comprises a luxurious open plan sitting/kitchen/dining leading onto a front balcony with open sea views, 3 bedrooms (all with en-suite facilities) and lead to a large terrace with sea views, guest toilet and a box room. A car space complement this property. Internal finishes include bathrooms, flooring, air conditioners, plumbing, electrics, gypsum, light fittings, internal doors, main door, external doors (PVC), alarm, under floor heating and data wires. The combination of exquisitely curated spaces and beautiful views of the apartments within this block ensures that this landmark residential building will proudly take is place among Sliema's leading residential buildings.