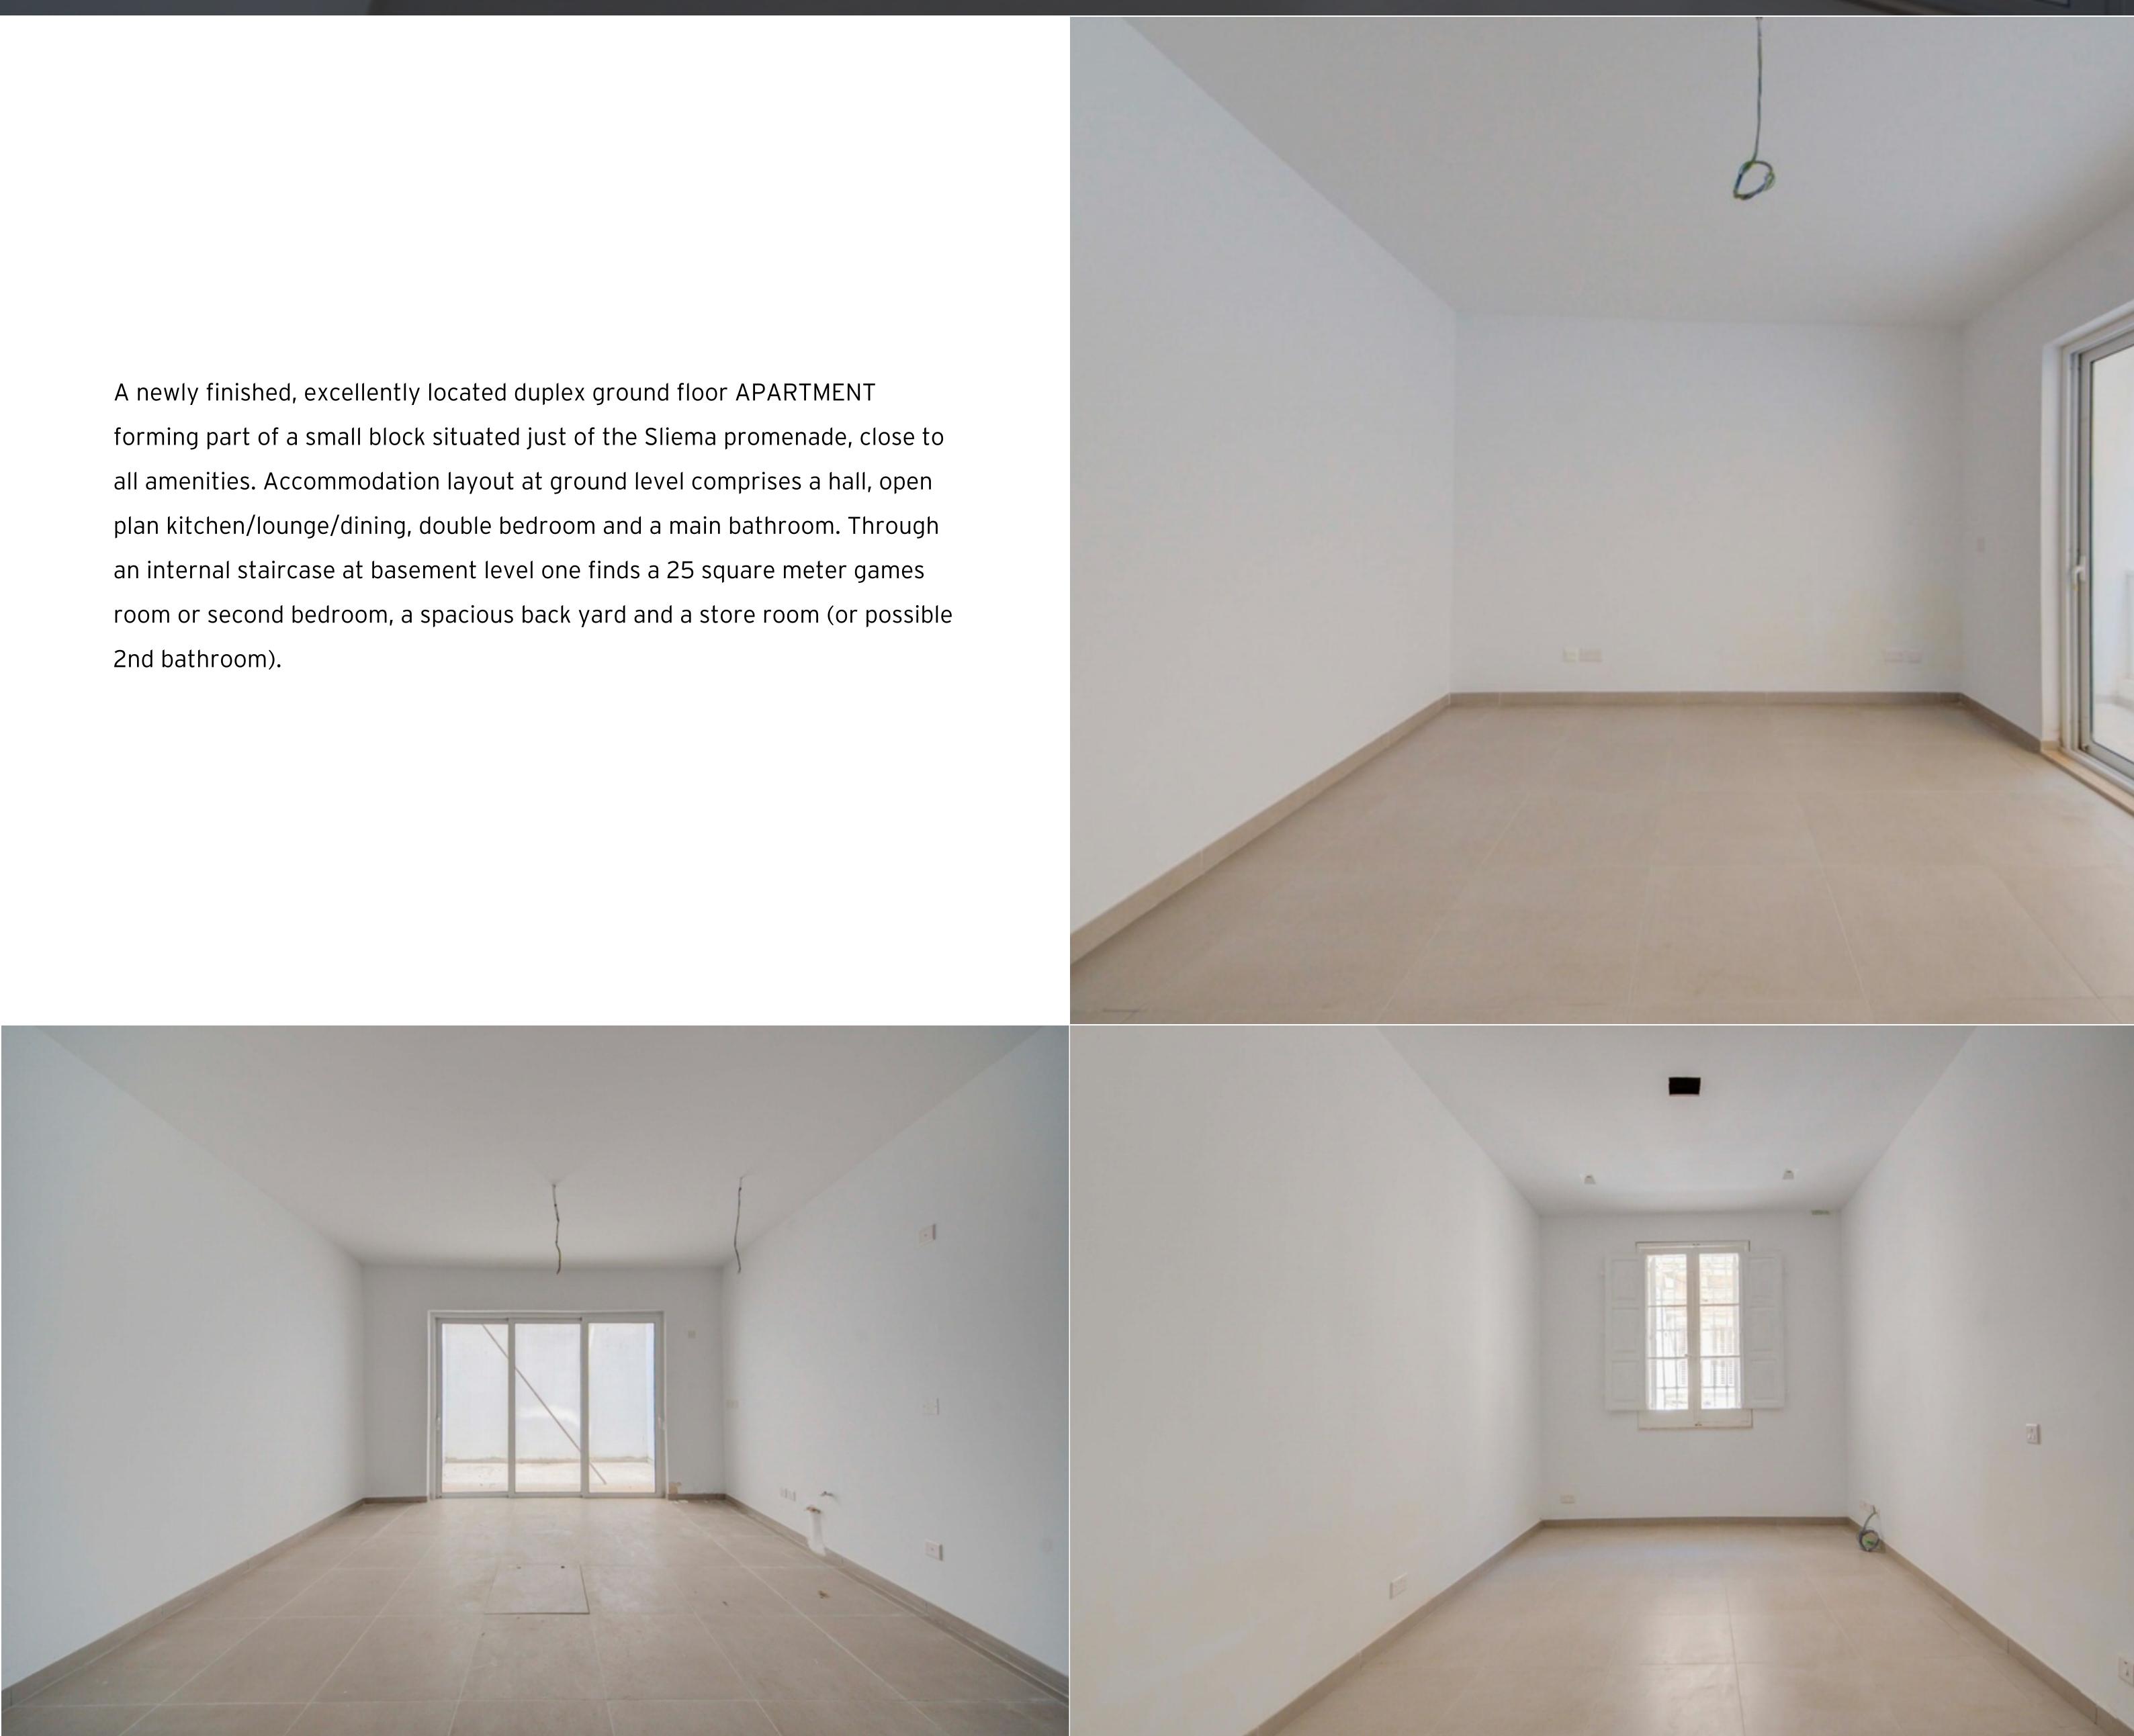

## € 330,000

forming part of a small block situated just of the Sliema promenade, close to all amenities. Accommodation layout at ground level comprises a hall, open plan kitchen/lounge/dining, double bedroom and a main bathroom. Through an internal staircase at basement level one finds a 25 square meter games room or second bedroom, a spacious back yard and a store room (or possible 2nd bathroom).