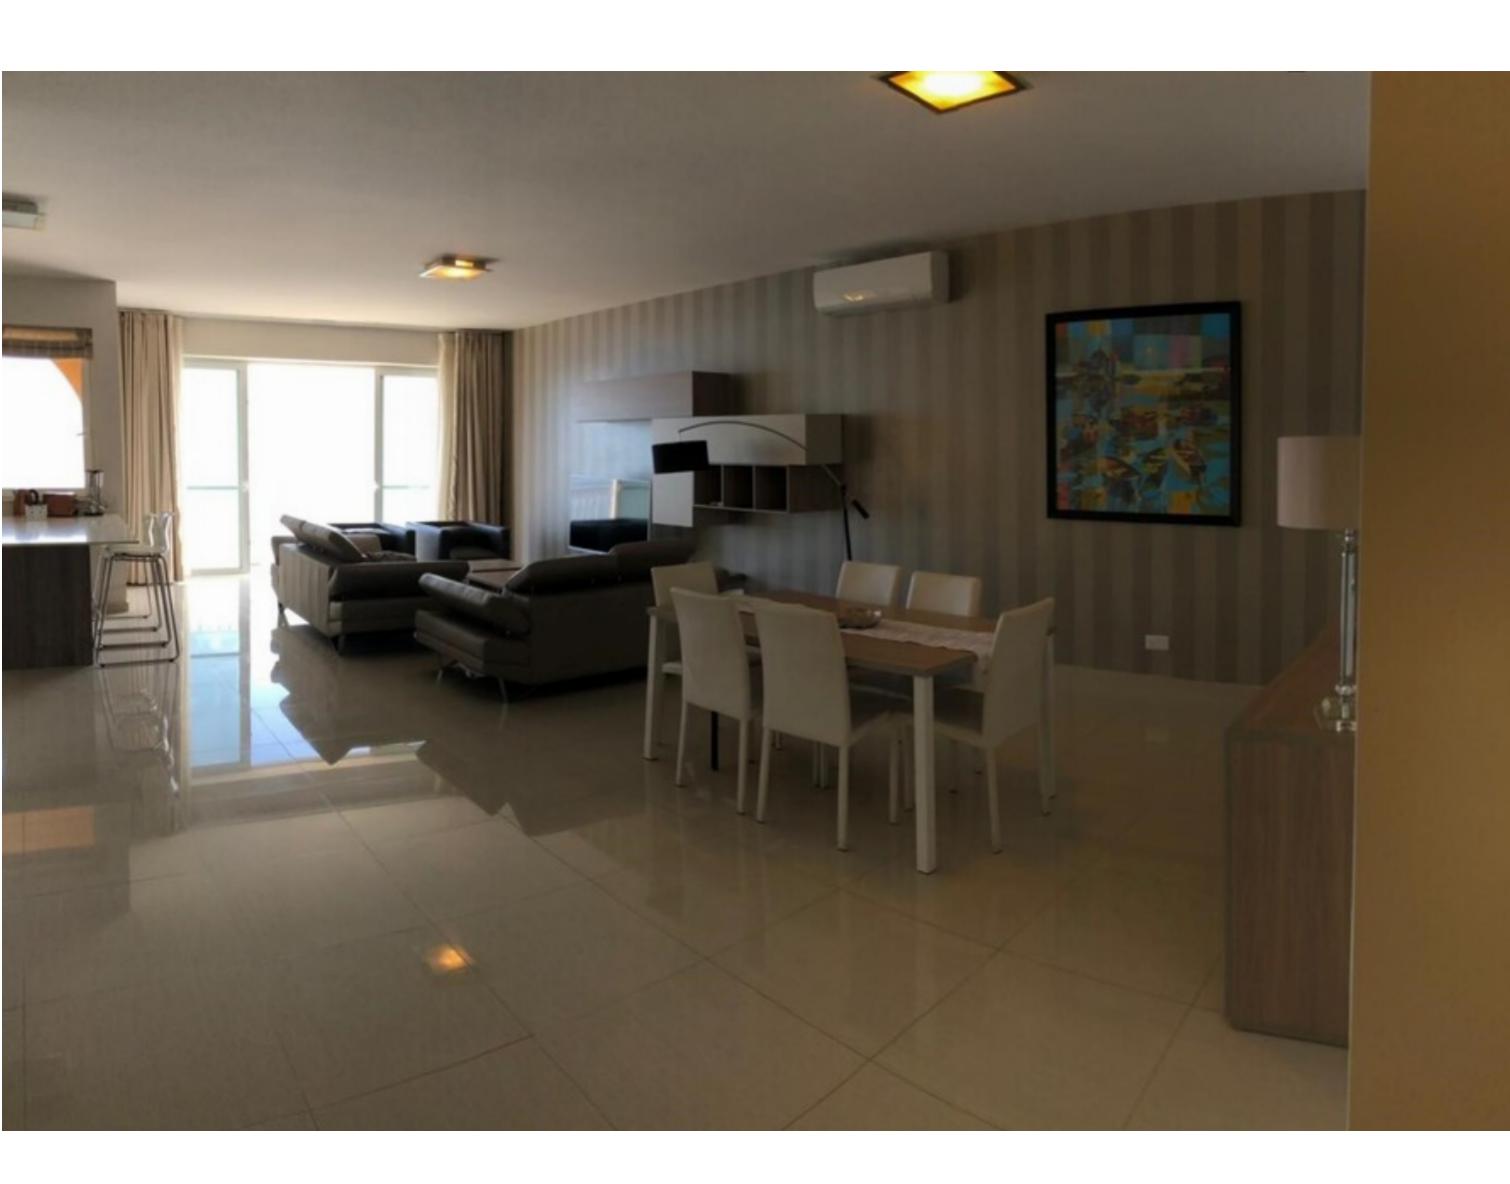

## SLIEMA, FINISHED APARTMENT

€ 1,220,000

REF NO: 005435

3 Bedrooms

2 Bathrooms

4 Area (sq mtrs): 199.00

A large seafront APARTMENT measuring approximately 173 sq m internal and a 26 sqm external area. This superb property comprises an open plan living/kitchen/dining leading onto a front balcony enjoying open sea views, 3 double bedrooms (main with en-suite) and a main bathroom.