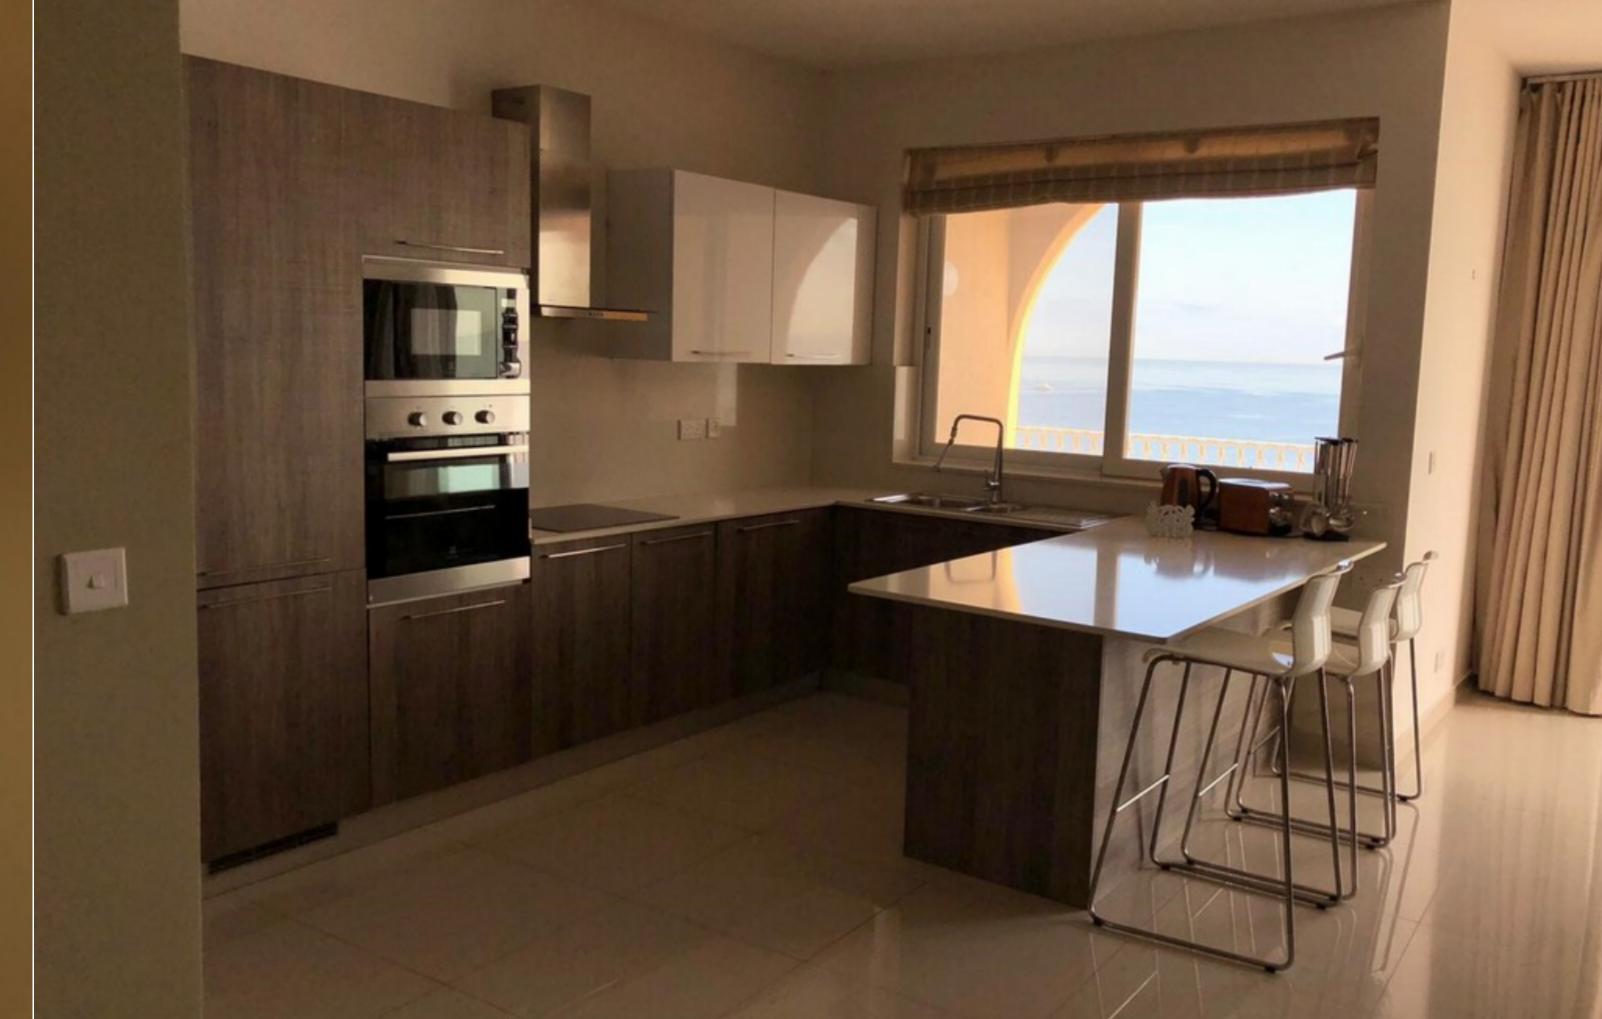

## SLIEMA, FINISHED APARTMENT

€ 1,220,000

REF NO: 005435

3 Bedrooms

2 Bathrooms

4 Area (sq mtrs): 199.00

A large seafront APARTMENT measuring approximately 173 sq m internal and a 26 sqm external area. This superb property comprises an open plan living/kitchen/dining leading onto a front balcony enjoying open sea views, 3 double bedrooms (main with en-suite) and a main bathroom.