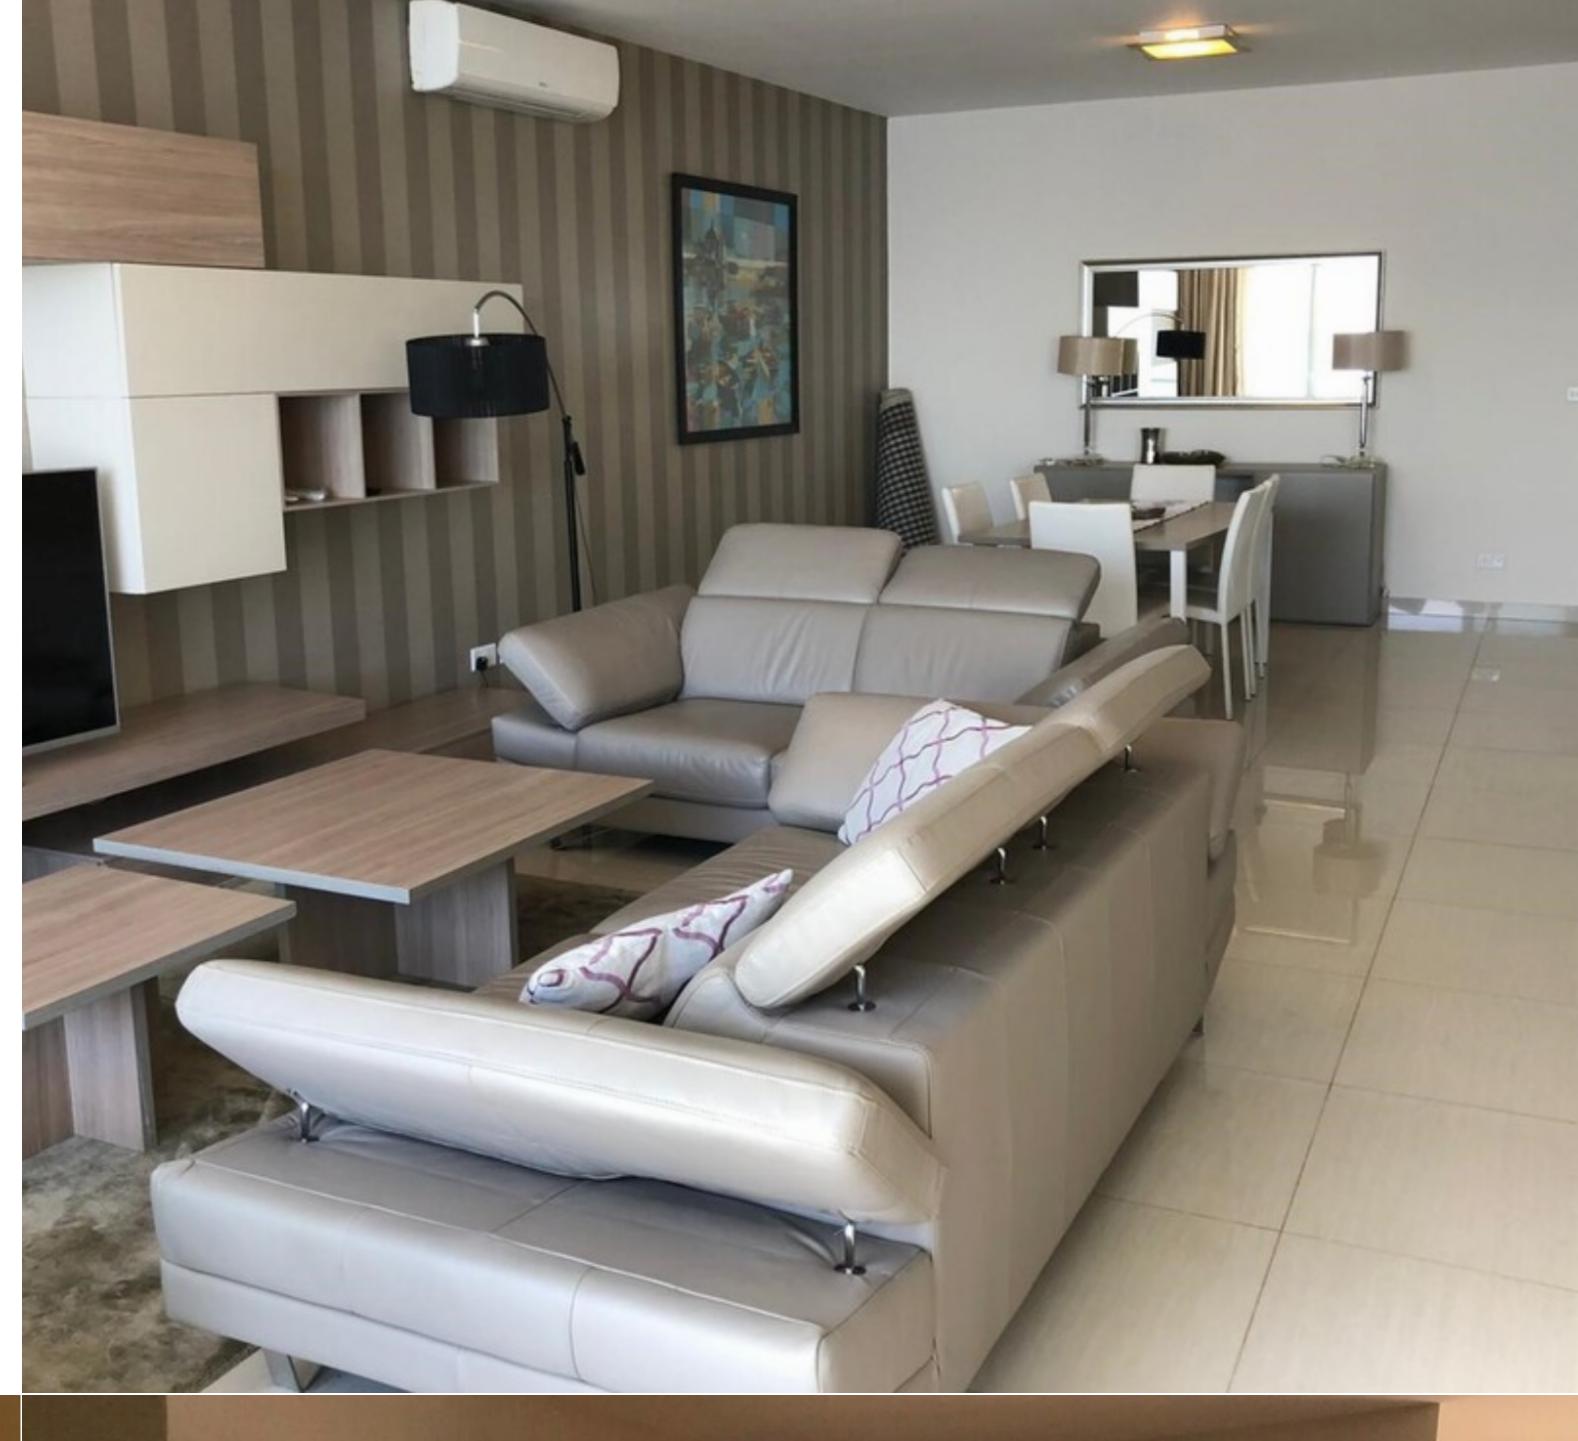

## SLIEMA, FINISHED APARTMENT

€ 1,220,000

REF NO: 005435

3 Bedrooms

2 Bathrooms

4 Area (sq mtrs): 199.00

A large seafront APARTMENT measuring approximately 173 sq m internal and a 26 sqm external area. This superb property comprises an open plan living/kitchen/dining leading onto a front balcony enjoying open sea views, 3 double bedrooms (main with en-suite) and a main bathroom.