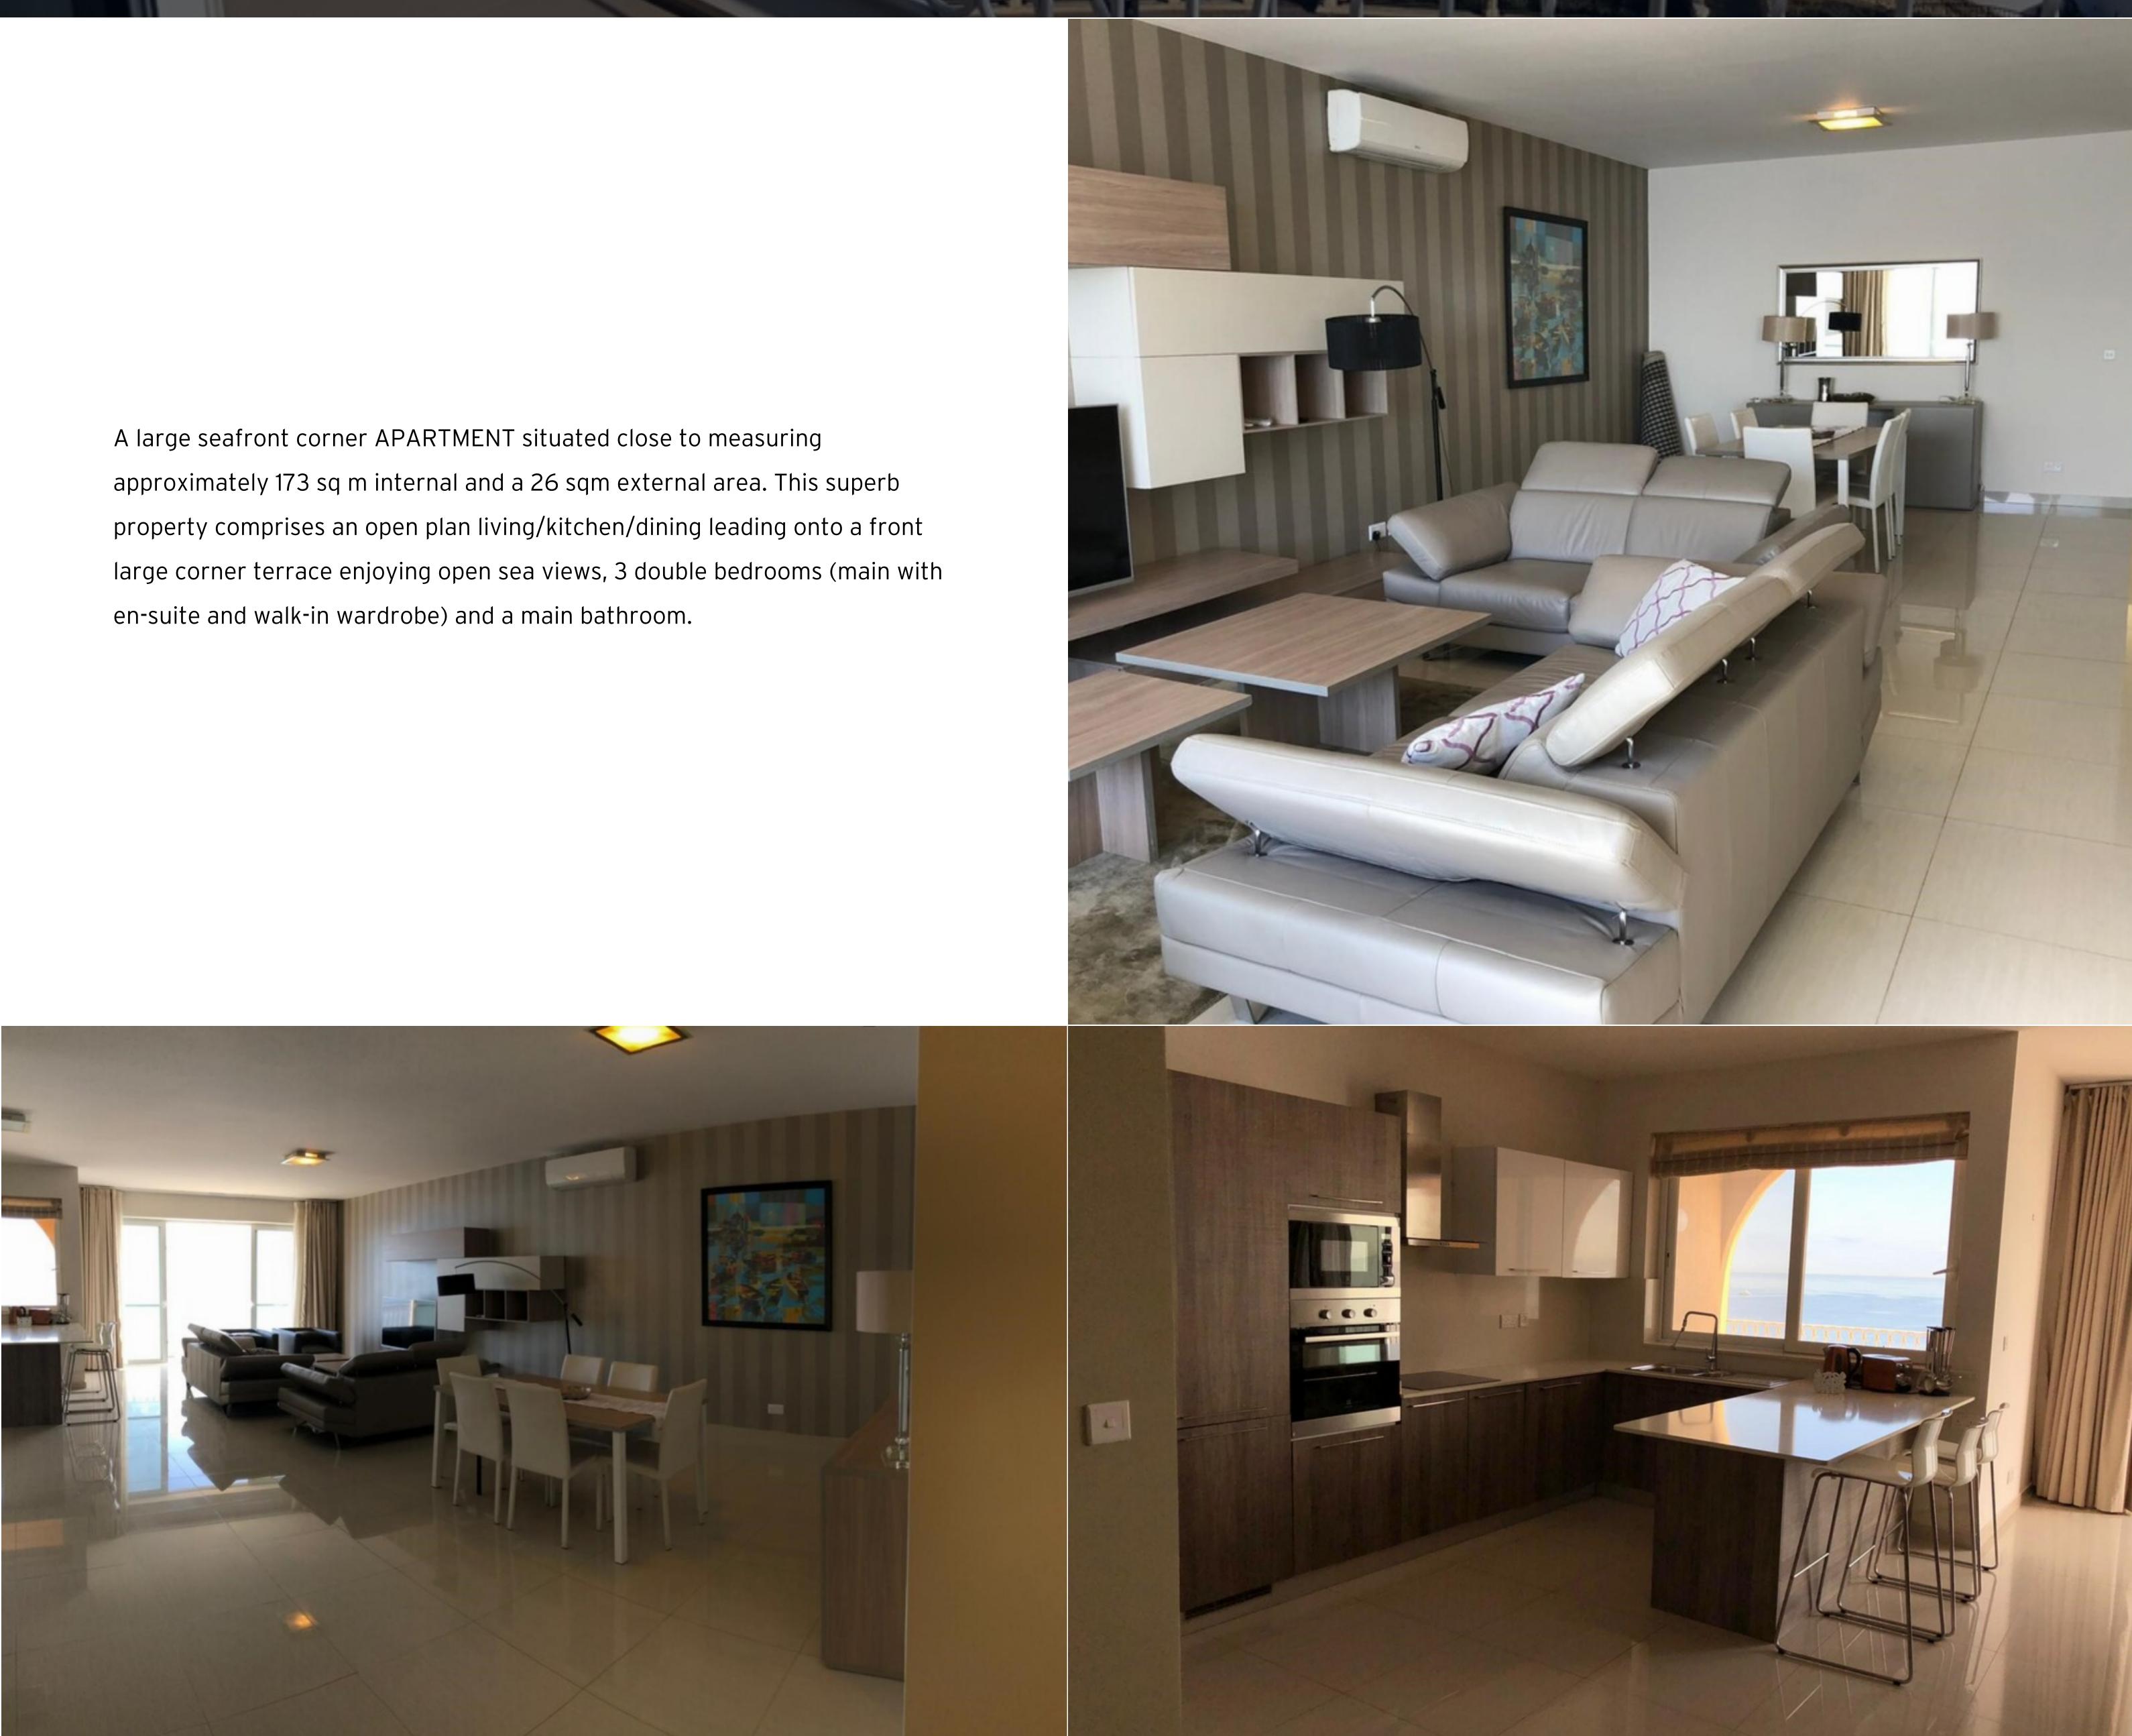

## € 1,325,000

니구 Area (sq mtrs): 199.00

A large seafront corner APARTMENT situated close to measuring approximately 173 sq m internal and a 26 sqm external area. This superb property comprises an open plan living/kitchen/dining leading onto a front en-suite and walk-in wardrobe) and a main bathroom.