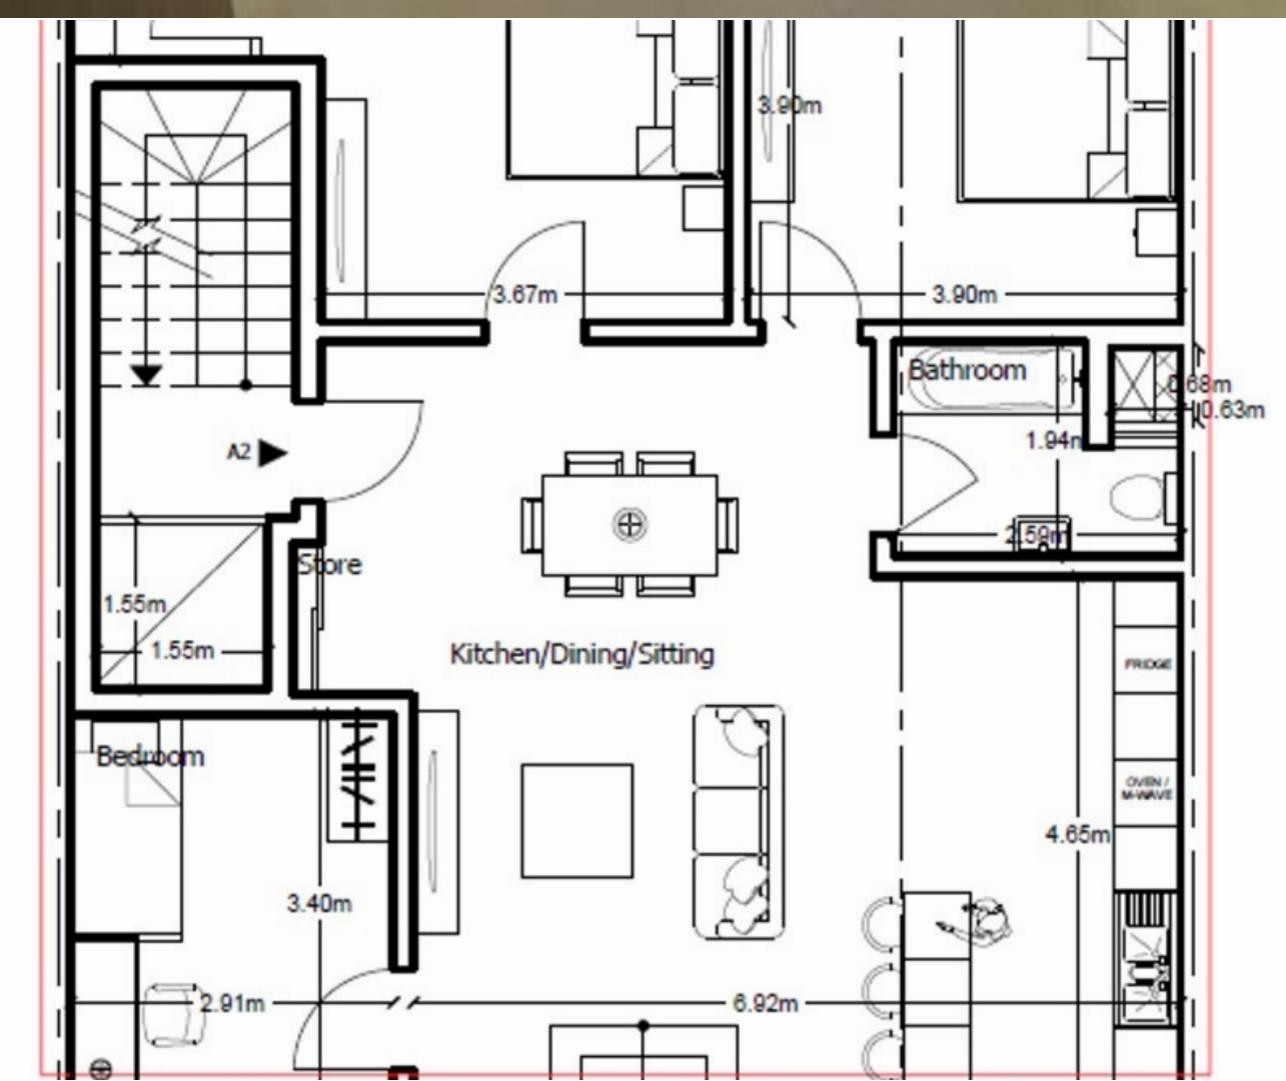

## SLIEMA, FINISHED APARTMENT

€ 430,000

REF NO: 005824

4 Area (sq mtrs): 120.00

Opportunity to acquire a 120sqm apartment situated in a prominent area of Sliema close to Tigne Point shopping Mall and all daily amenities. Squarish accommodation layout consists of a combined kitchen, living and dining area, 3 bedrooms (main with en suite), main bathroom and a utility room. Property is being sold finished including bathrooms and internal doors.