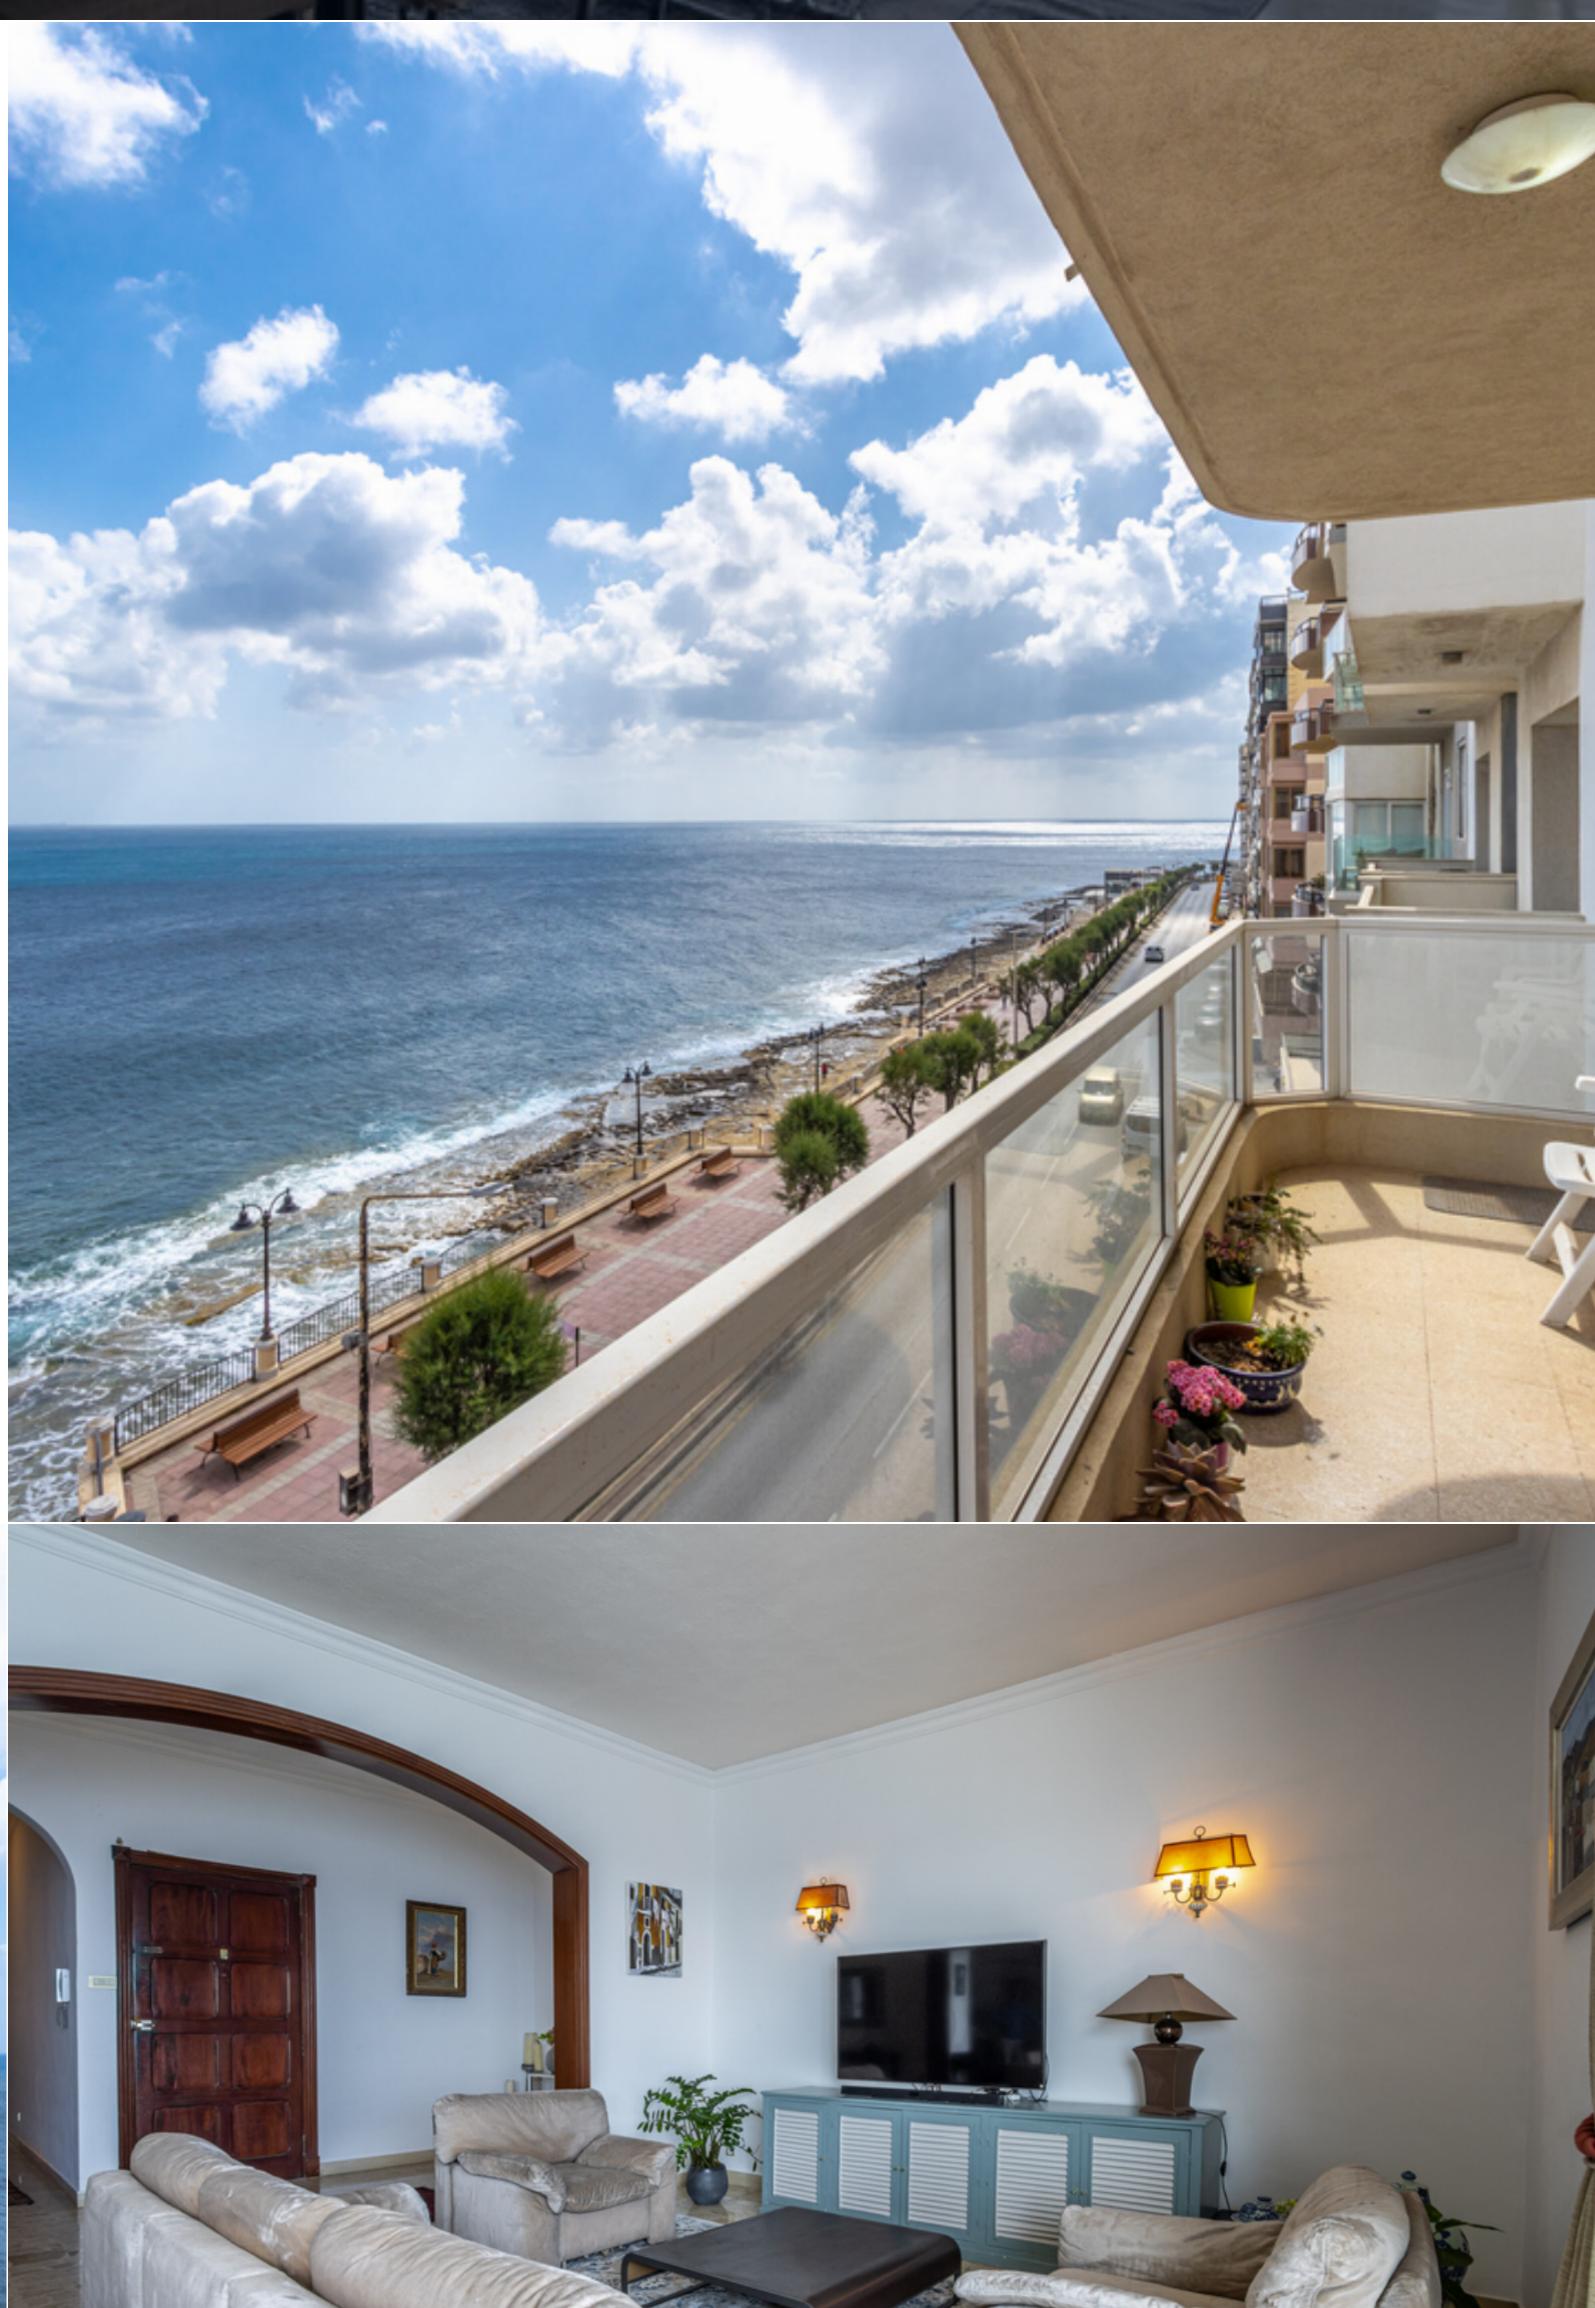

## SLIEMA, SEAFRONT APARTMENT

## € 1,295,000

Area (sq mtrs): 205.00

This unusually spacious high floor seafront apartment located on the popular Sliema promenade, enjoying stunning open Mediterranean sea views with easy access to the beach. Bright and spacious accommodation comprises an open plan sitting/dining area leading to a front large terrace with stunning views ideal for outdoor dining,kitchen/breakfast, 4 double bedrooms (master with en-suite facilities), main bathroom, family room,utility room, laundry room and back balconies.