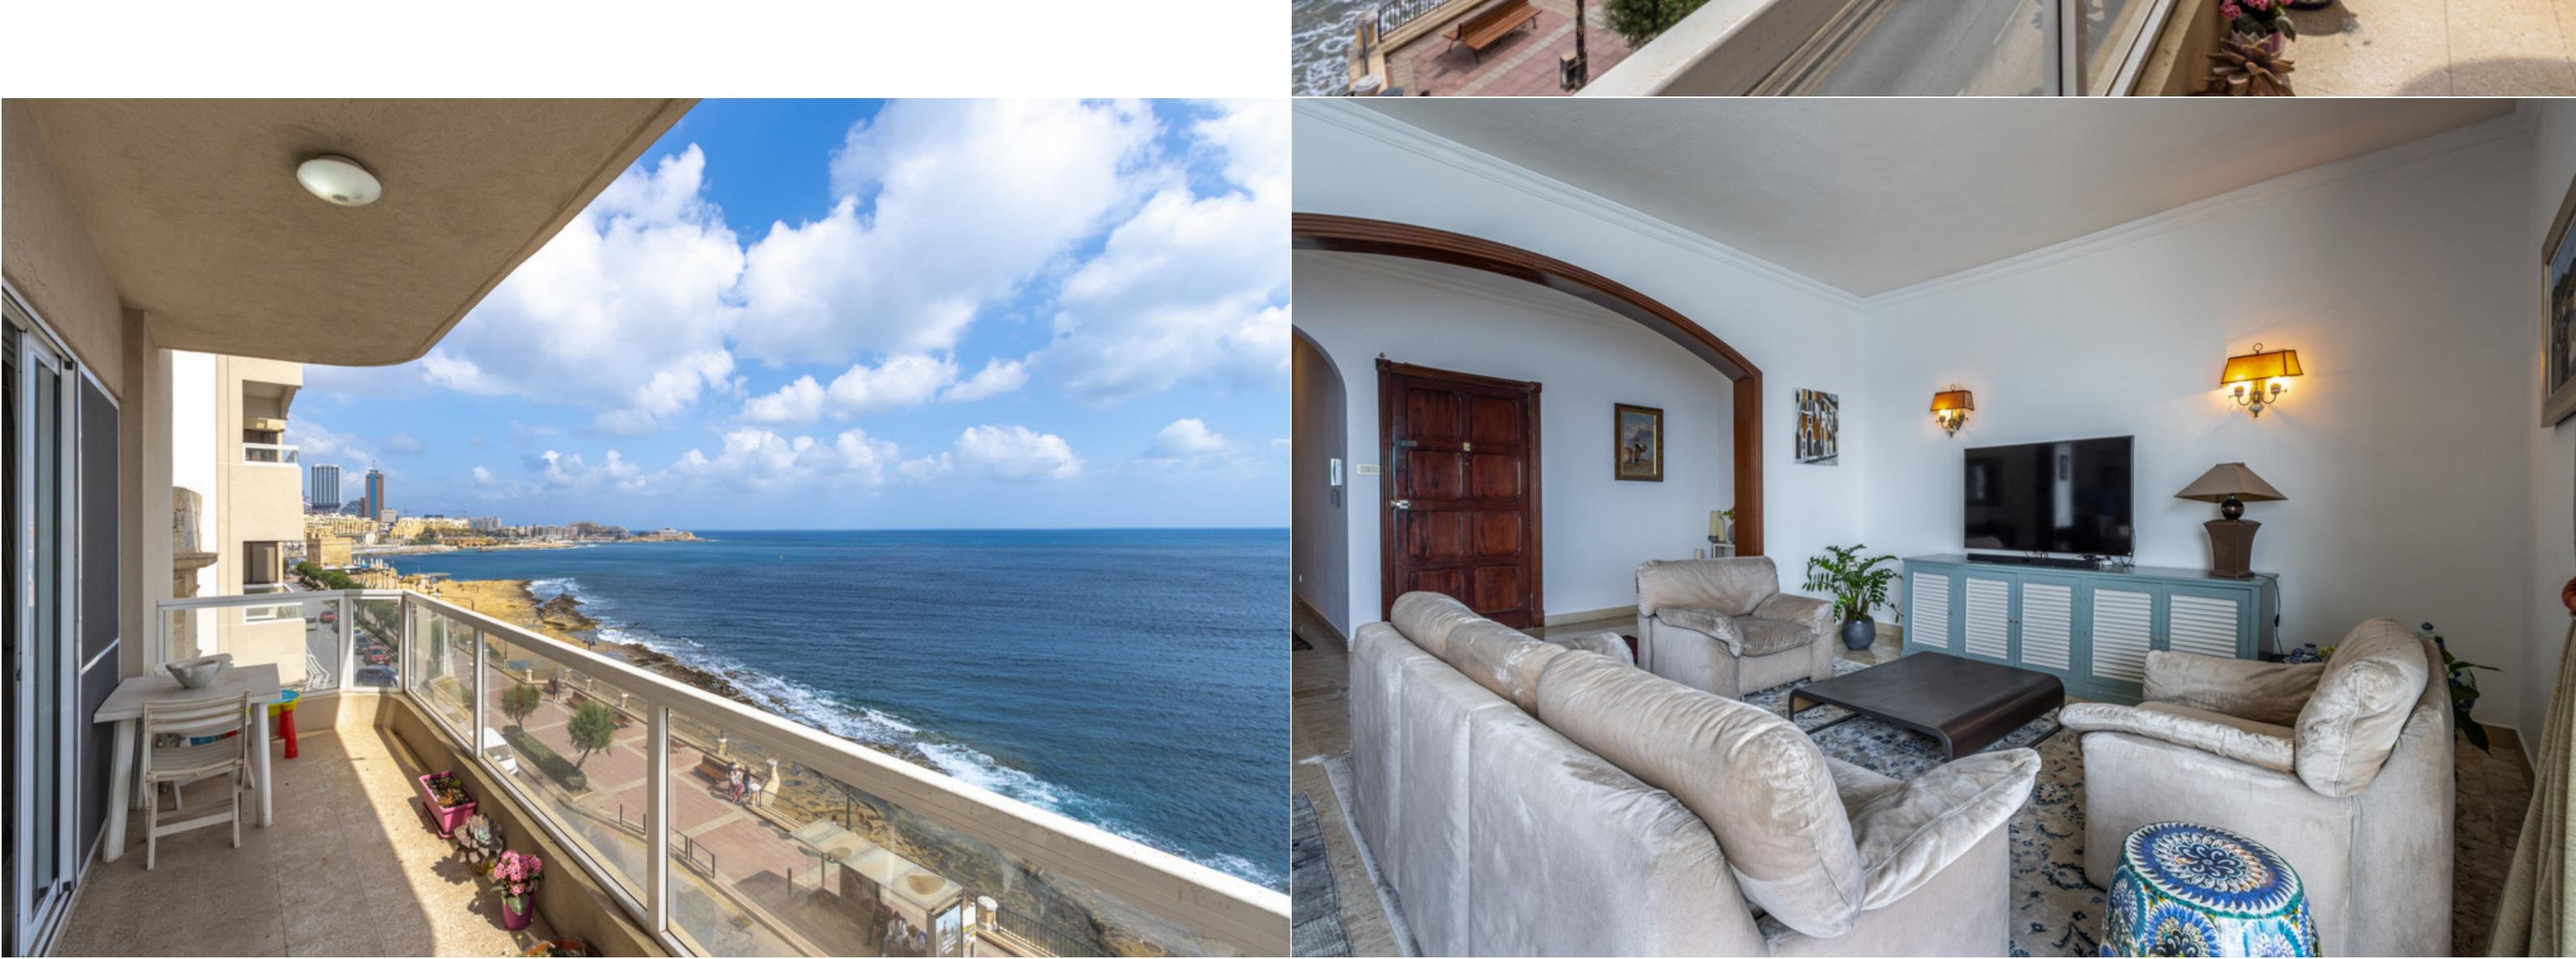

## SLIEMA, SEAFRONT APARTMENT

## € 1,295,000

Area (sq mtrs): 205.00

This unusually spacious high floor seafront apartment located on the popular Sliema promenade, enjoying stunning open Mediterranean sea views with easy access to the beach. Bright and spacious accommodation comprises an open plan sitting/dining area leading to a front large terrace with stunning views ideal for outdoor dining,kitchen/breakfast, 4 double bedrooms (master with en-suite facilities), main bathroom, family room,utility room, laundry room and back balconies.