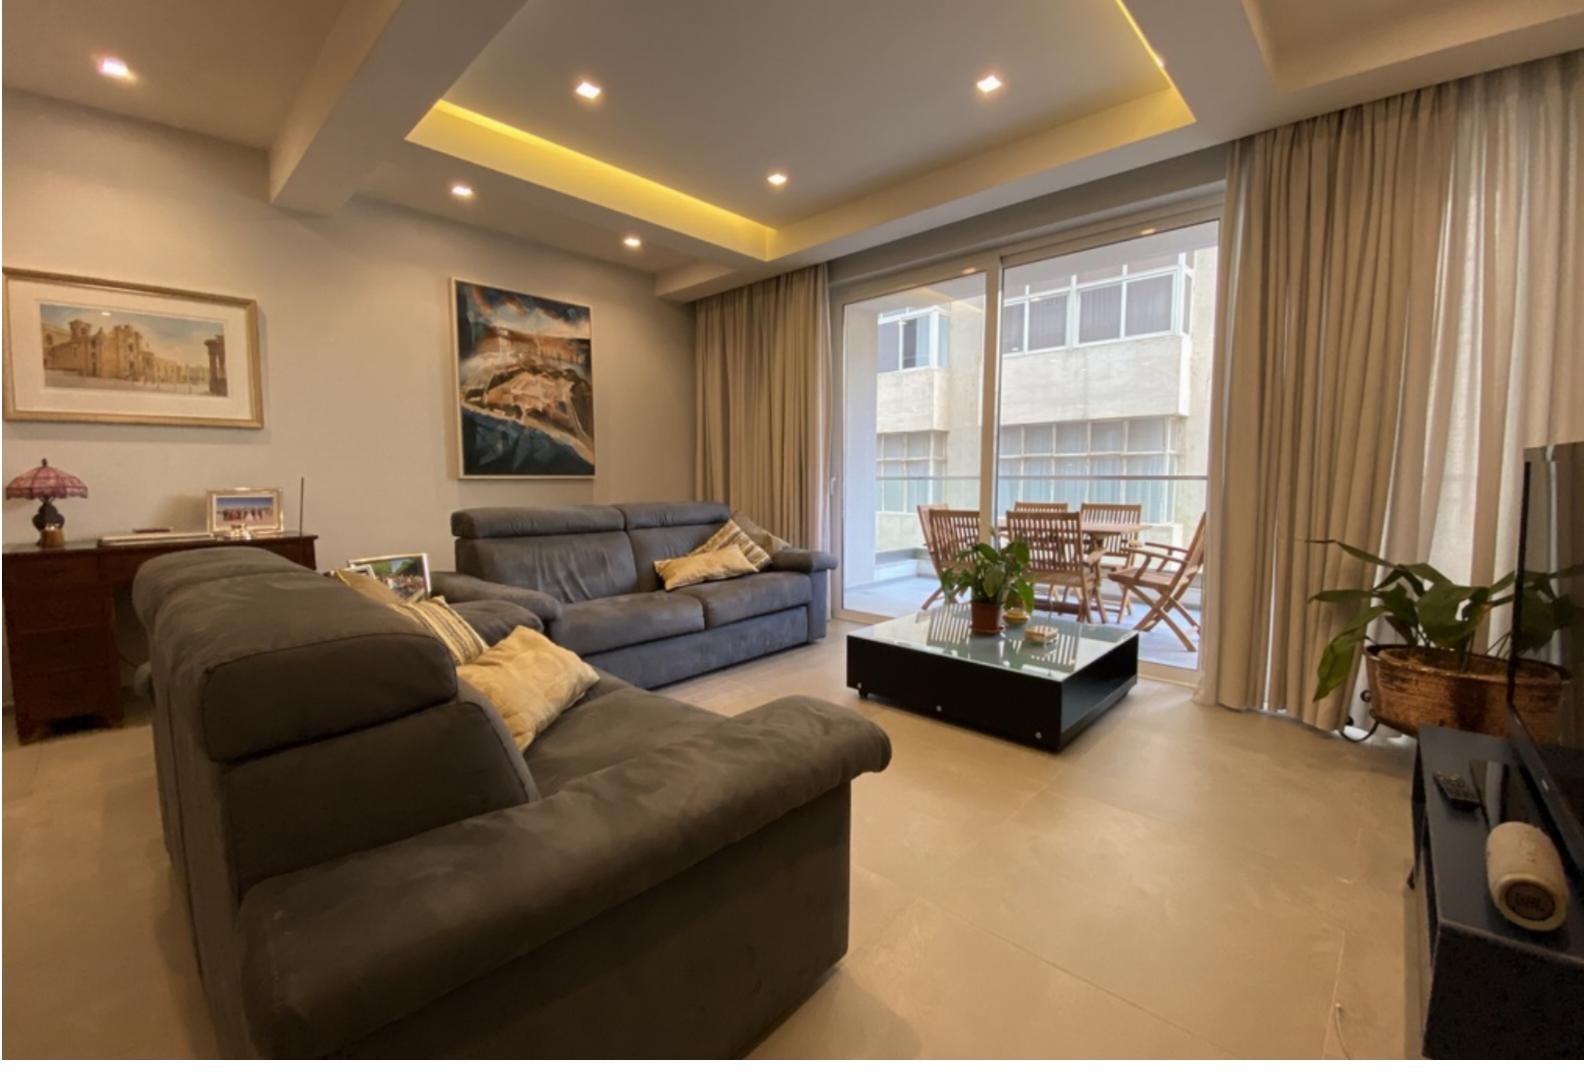

A bright and spacious fully furnished 2 bedroom APARTMENT located just off the seafront with side sea views. Having a square layout accommodation comprises a large open plan kitchen/living/dining. This leads onto a large balcony with ample room for a dining table and enjoying side sea views. Accommodation also includes 2 double bedrooms (the master having a walk in wardrobe and en suite), main bathroom and box room.