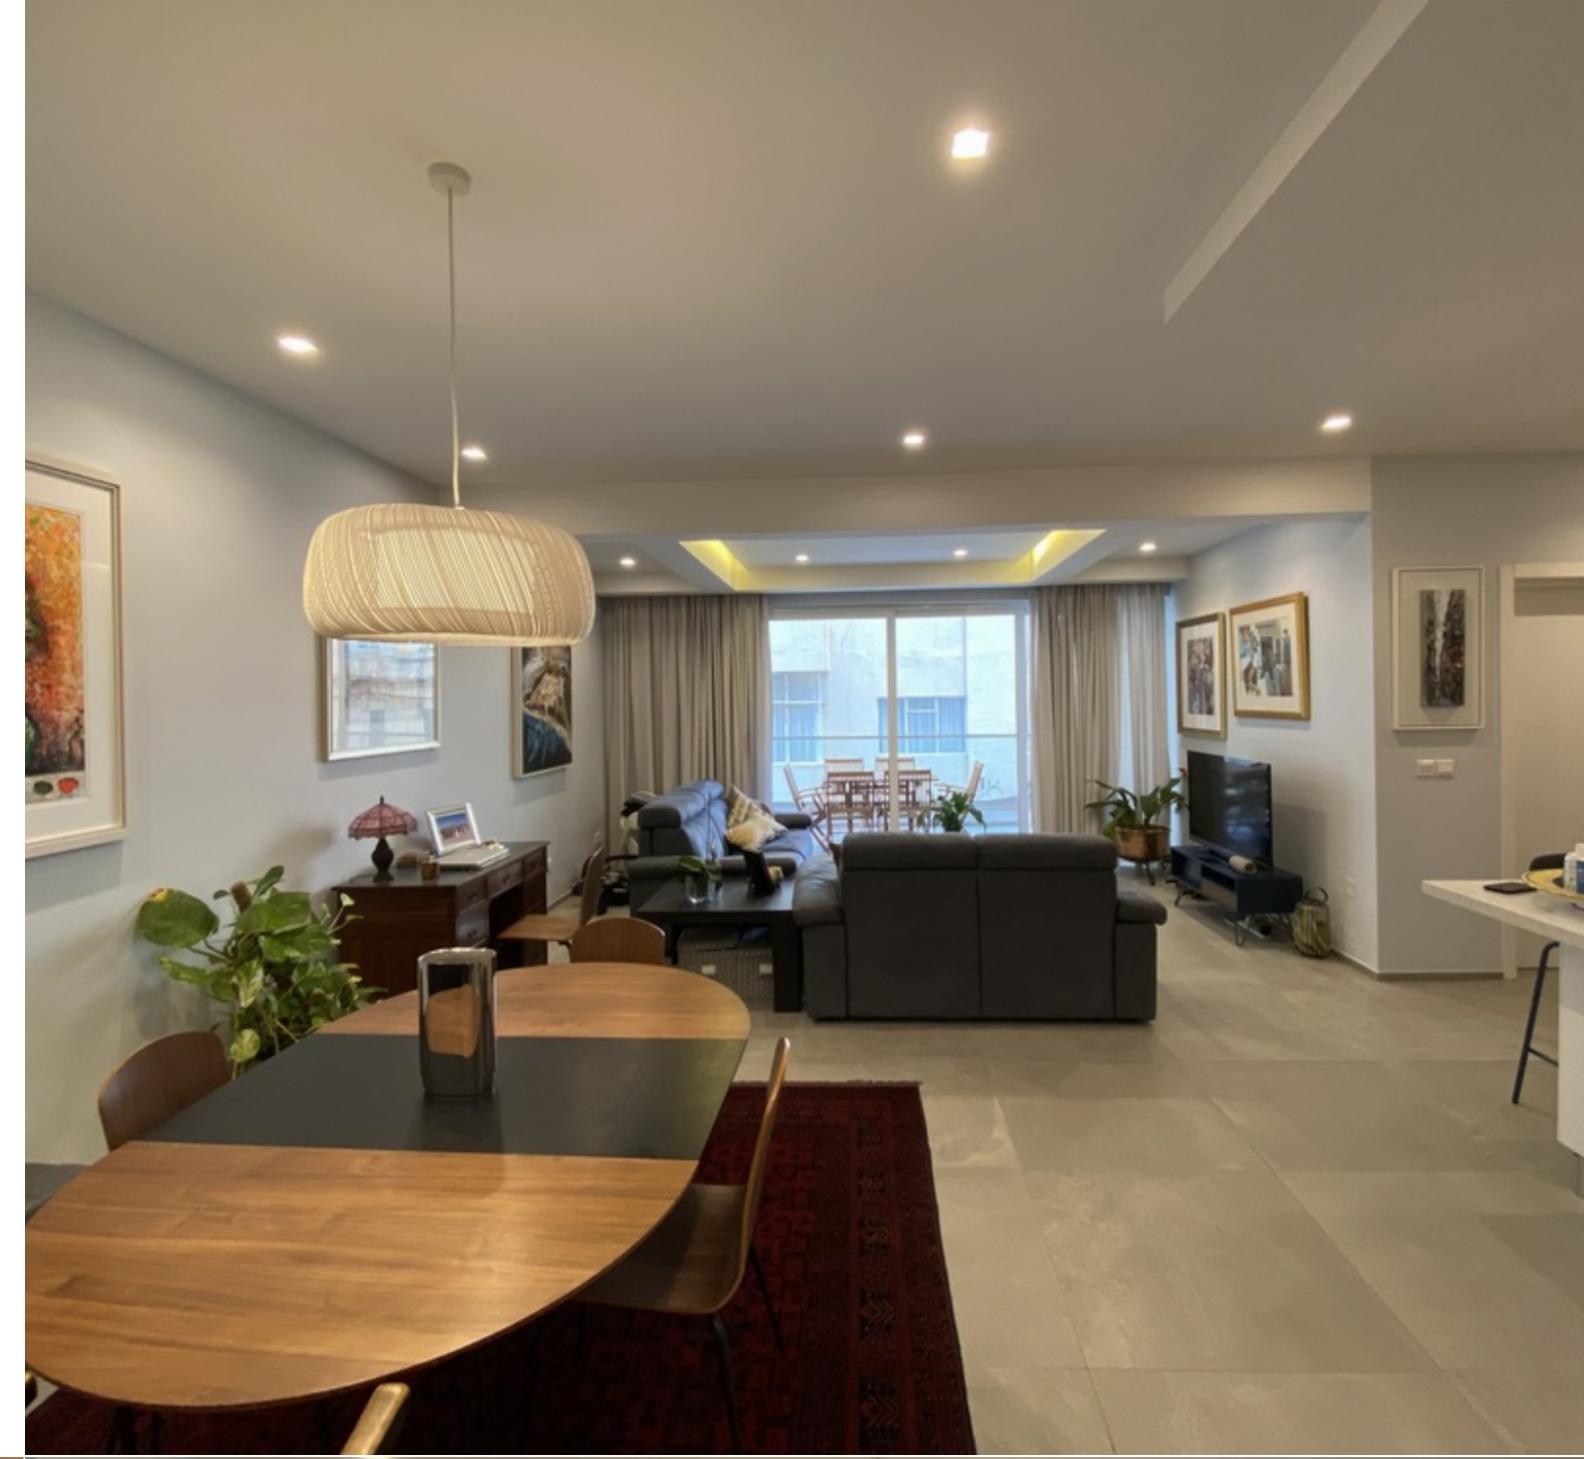

A bright and spacious fully furnished 2 bedroom APARTMENT located just off the seafront with side sea views. Having a square layout accommodation comprises a large open plan kitchen/living/dining. This leads onto a large balcony with ample room for a dining table and enjoying side sea views. Accommodation also includes 2 double bedrooms (the master having a walk in wardrobe and en suite), main bathroom and box room.