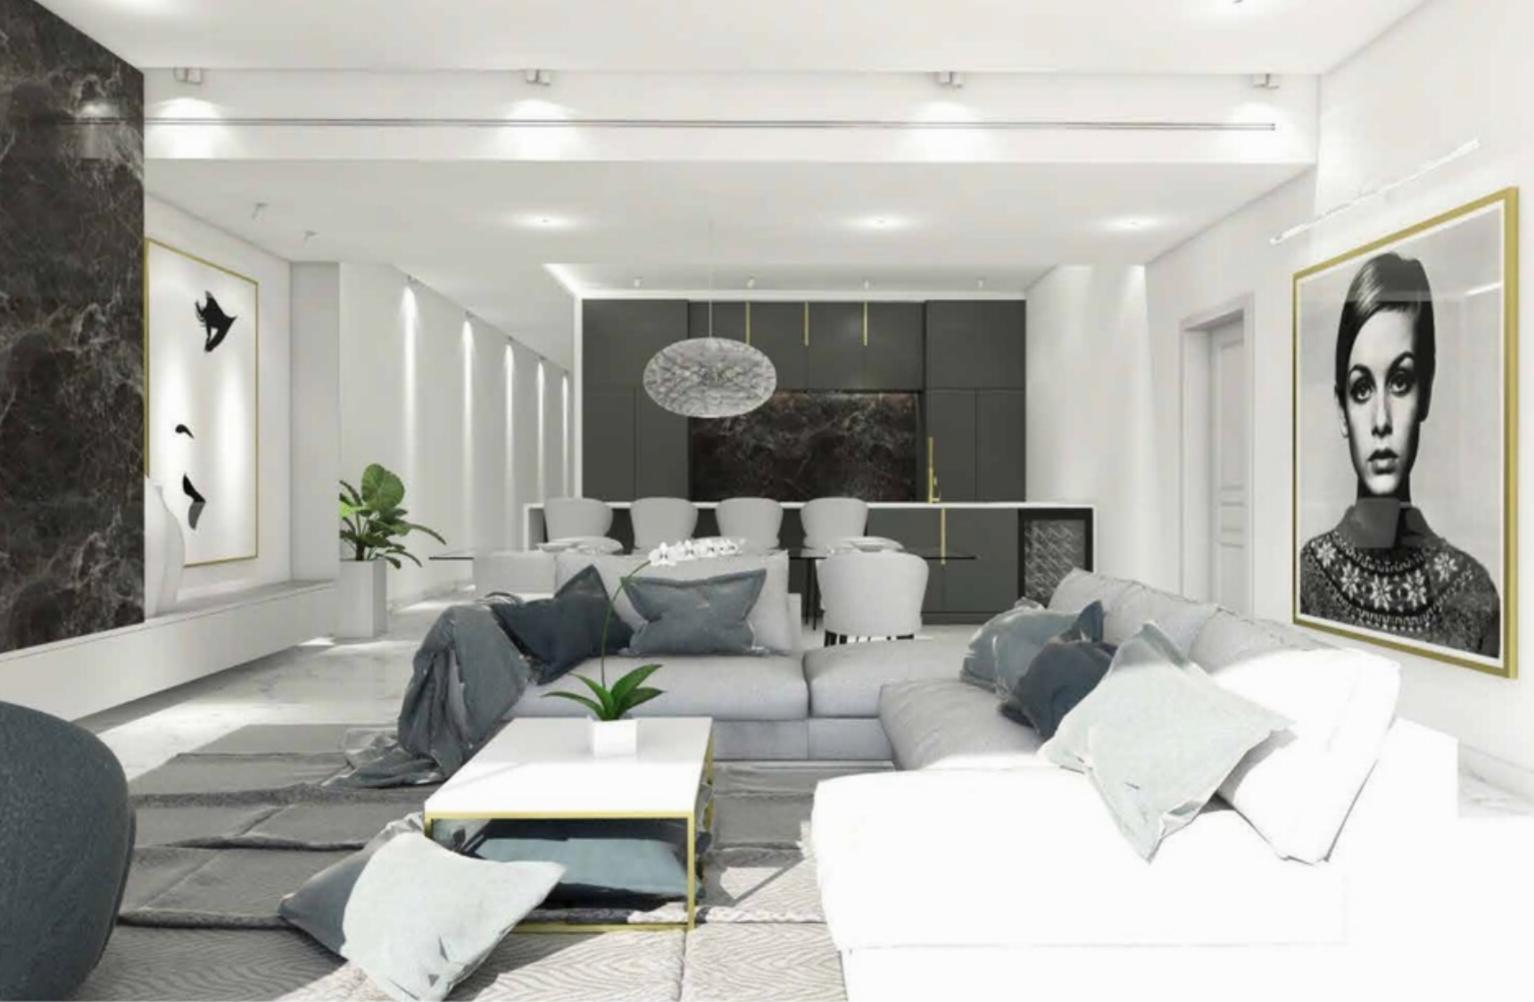

## SLIEMA, SHELL FORM APARTMENT

€ 4,100,000

REF NO: 006099

4 Area (sq mtrs): 382.00

This truly unique seafront 3 bedroom apartment in a prestigious new residence, located in an elegant tower block having spectacular 360 degrees views of the fortified capital of Valletta, the harbour, Manoel Island and the rest of Malta. This apartment will enjoy various facilities such as a Fitness centre, Spa, Indoor/outdoor pools, Restaurants, a Multipurpose complex, 24 hour concierge and porter services. This stunning property consists of a spacious sitting/dining area leading to a large terrace ideal for outdoor dining and entertaining whilst enjoying the magnificent Valletta views, kitchen/breakfast with a pantry area, 3 bedrooms all with en suite facilities, main bathroom and a large back terrace. Lock-up garages or parking spaces are also available. This property is being sold in shell form.