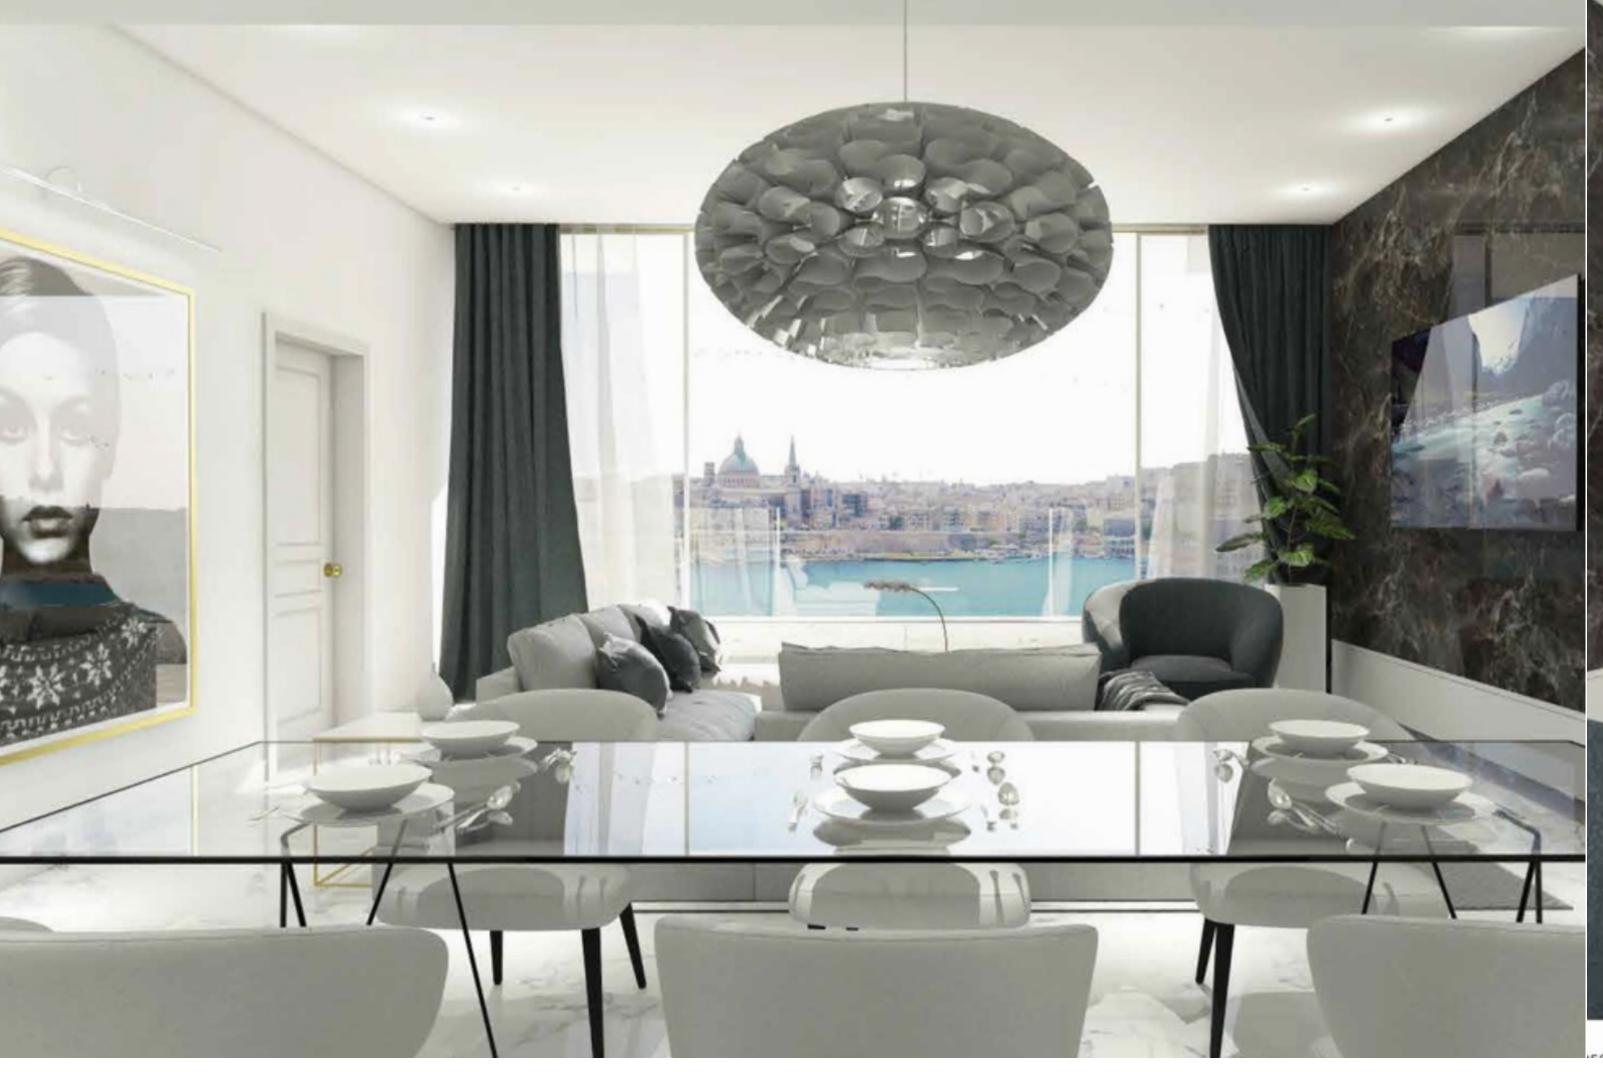

## SLIEMA, SHELL FORM APARTMENT

€ 4,100,000

REF NO: 006099

4 Area (sq mtrs): 382.00

This truly unique seafront 3 bedroom apartment in a prestigious new residence, located in an elegant tower block having spectacular 360 degrees views of the fortified capital of Valletta, the harbour, Manoel Island and the rest of Malta. This apartment will enjoy various facilities such as a Fitness centre, Spa, Indoor/outdoor pools, Restaurants, a Multipurpose complex, 24 hour concierge and porter services. This stunning property consists of a spacious sitting/dining area leading to a large terrace ideal for outdoor dining and entertaining whilst enjoying the magnificent Valletta views, kitchen/breakfast with a pantry area, 3 bedrooms all with en suite facilities, main bathroom and a large back terrace. Lock-up garages or parking spaces are also available. This property is being sold in shell form.