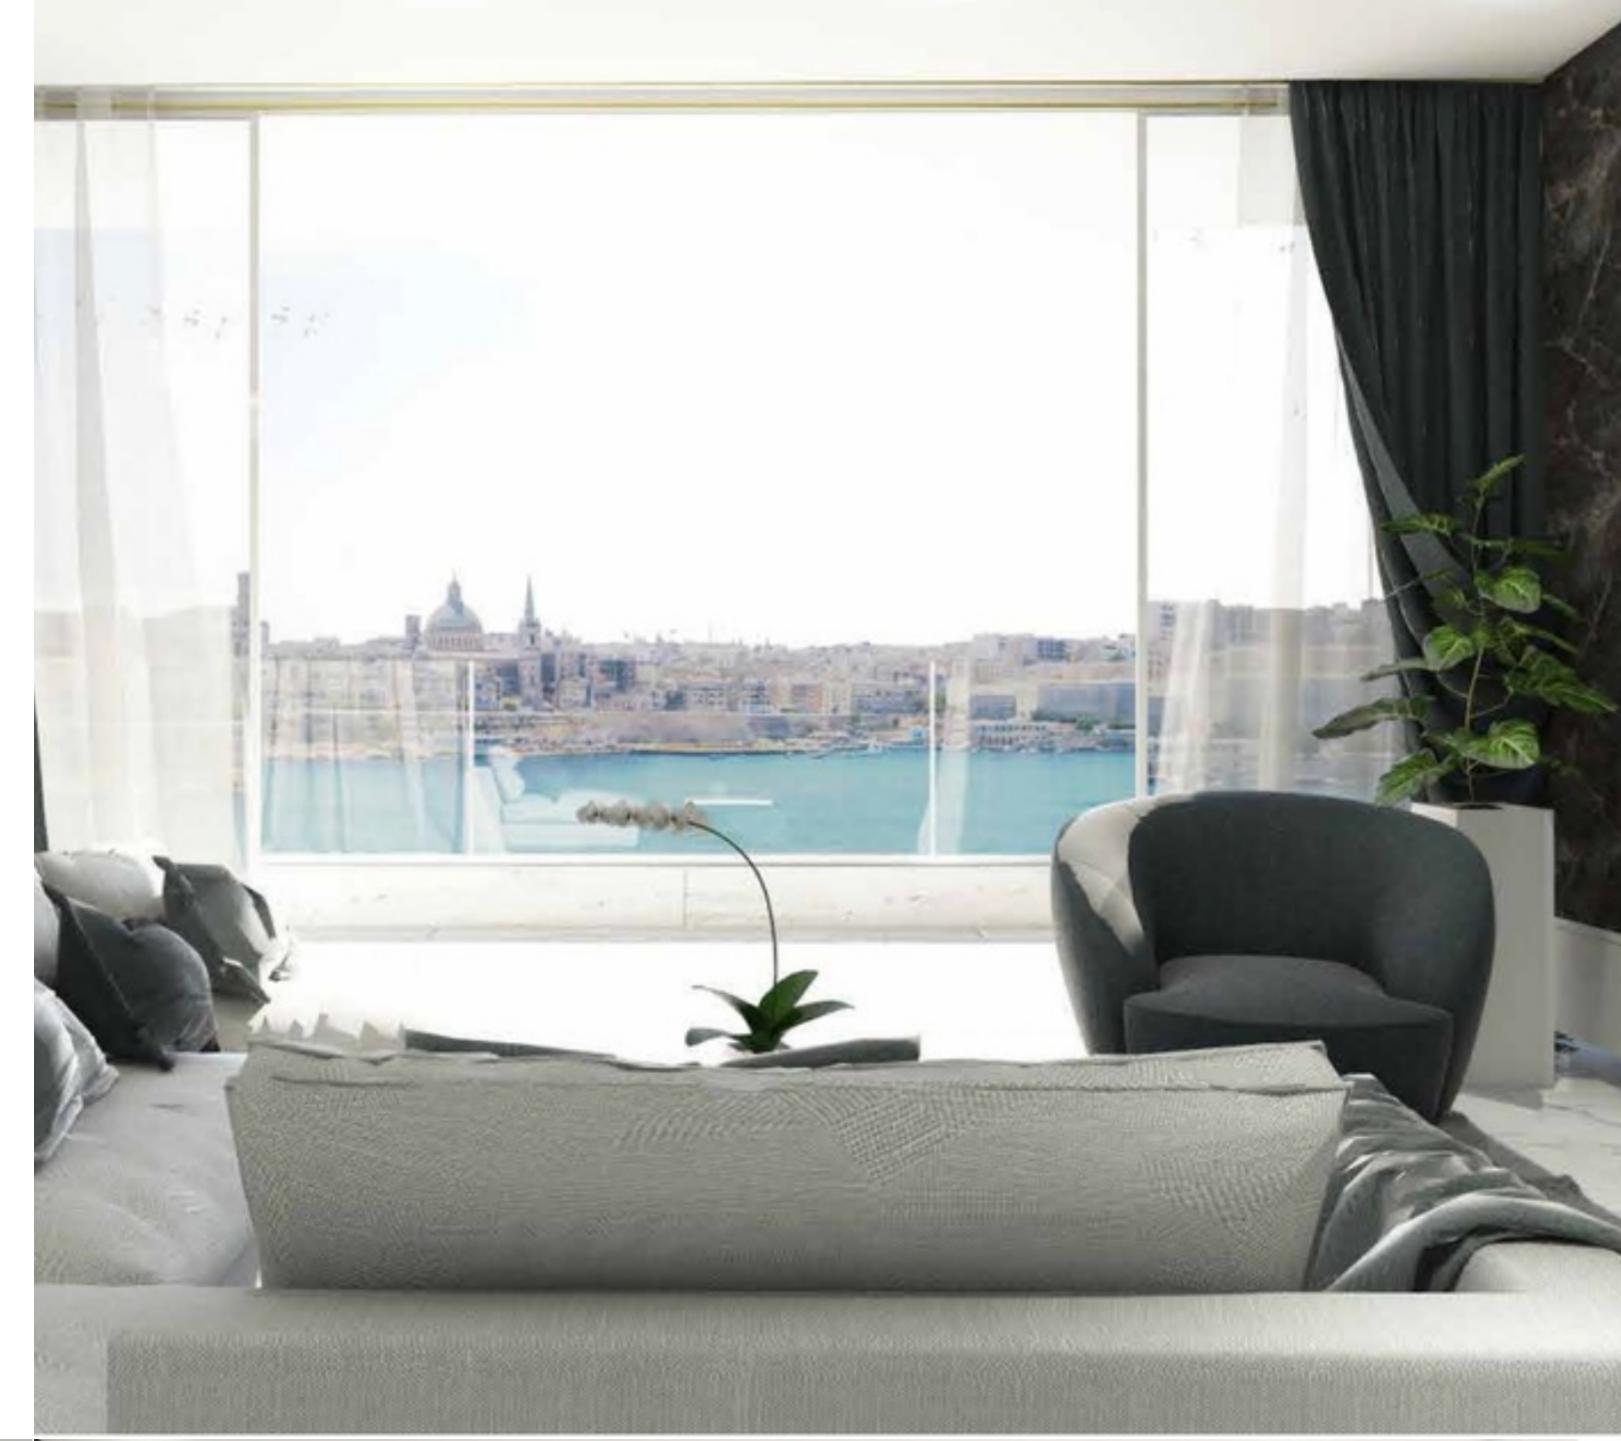

## SLIEMA, SHELL FORM APARTMENT

€ 4,100,000

REF NO: 006099

4 Area (sq mtrs): 382.00

This truly unique seafront 3 bedroom apartment in a prestigious new residence, located in an elegant tower block having spectacular 360 degrees views of the fortified capital of Valletta, the harbour, Manoel Island and the rest of Malta. This apartment will enjoy various facilities such as a Fitness centre, Spa, Indoor/outdoor pools, Restaurants, a Multipurpose complex, 24 hour concierge and porter services. This stunning property consists of a spacious sitting/dining area leading to a large terrace ideal for outdoor dining and entertaining whilst enjoying the magnificent Valletta views, kitchen/breakfast with a pantry area, 3 bedrooms all with en suite facilities, main bathroom and a large back terrace. Lock-up garages or parking spaces are also available. This property is being sold in shell form.