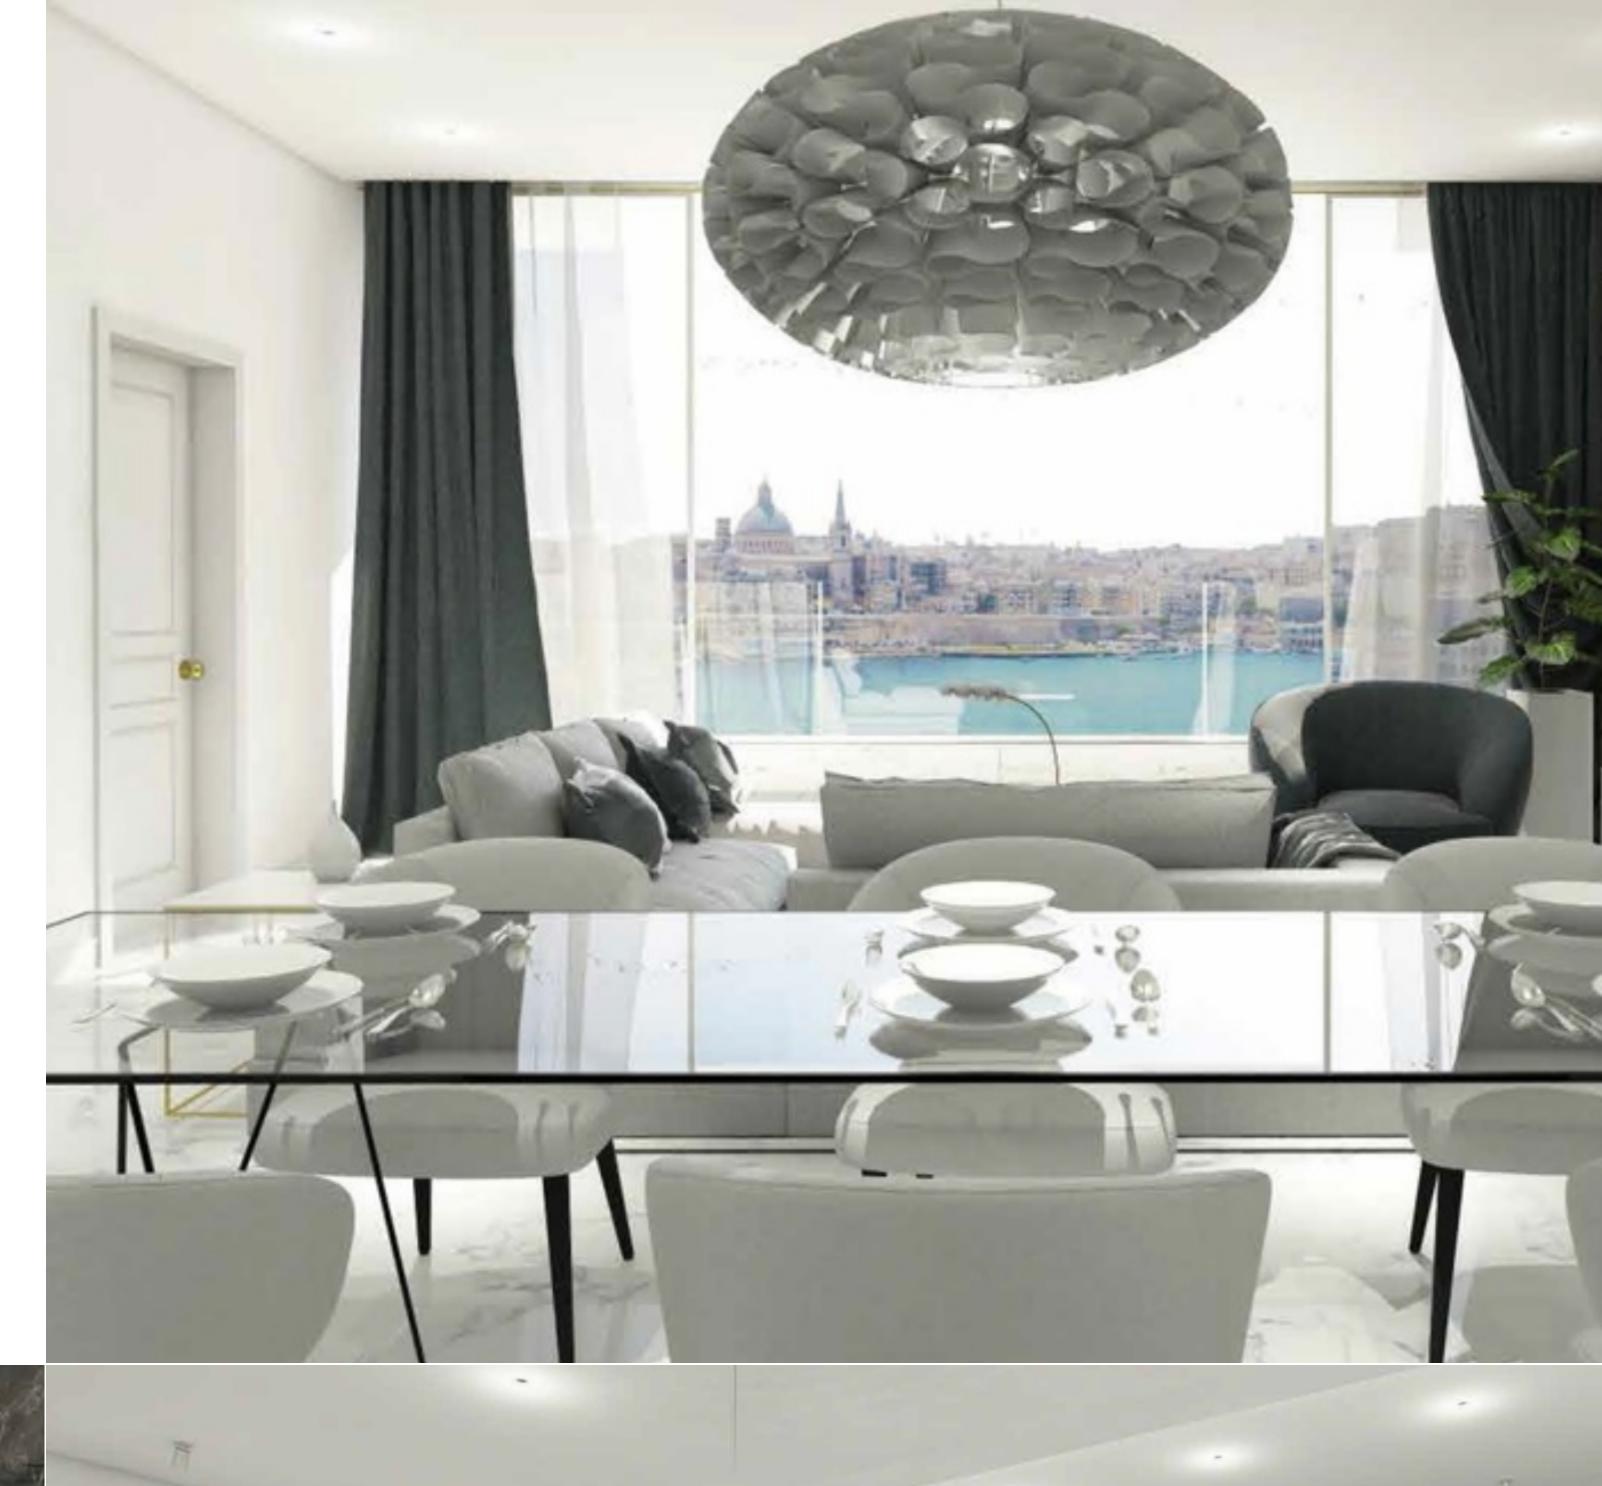

## SLIEMA, SHELL FORM APARTMENT

€ 2,300,000

REF NO: 006100

4 Area (sq mtrs): 211.00

This truly unique seafront 3 bedroom apartment in a prestigious new residence, located in an elegant tower block having spectacular 360 degrees views of the fortified capital of Valletta, the harbour, Manoel Island and the rest of Malta. This apartment will enjoy various facilities such as a Fitness centre, Spa, Indoor/outdoor pools, Restaurants, a Multipurpose complex, 24 hour concierge and porter services. This stunning property consists of a spacious sitting/dining area leading to a large terrace ideal for outdoor dining and entertaining whilst enjoying the magnificent Valletta views, kitchen/breakfast with a pantry area, 3 bedrooms all with en suite facilities, main bathroom and a large back terrace. Lock-up garages or parking spaces are also available. This property is being sold in shell form.