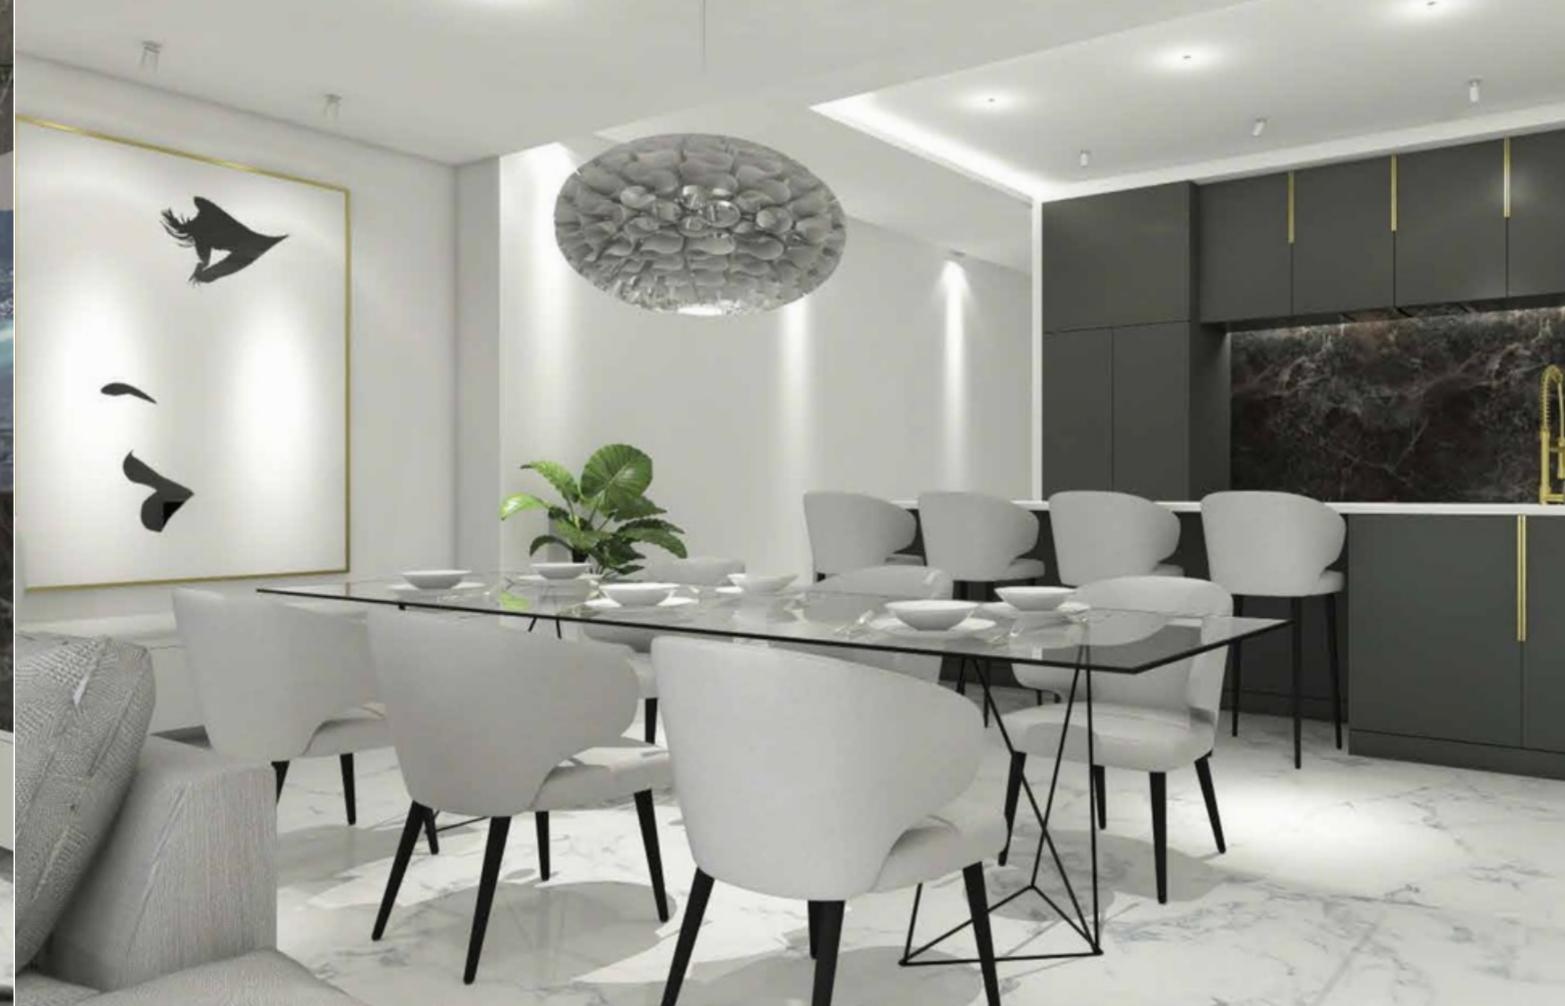

## SLIEMA, SHELL FORM APARTMENT

€ 2,300,000

REF NO: 006100

4 Area (sq mtrs): 211.00

This truly unique seafront 3 bedroom apartment in a prestigious new residence, located in an elegant tower block having spectacular 360 degrees views of the fortified capital of Valletta, the harbour, Manoel Island and the rest of Malta. This apartment will enjoy various facilities such as a Fitness centre, Spa, Indoor/outdoor pools, Restaurants, a Multipurpose complex, 24 hour concierge and porter services. This stunning property consists of a spacious sitting/dining area leading to a large terrace ideal for outdoor dining and entertaining whilst enjoying the magnificent Valletta views, kitchen/breakfast with a pantry area, 3 bedrooms all with en suite facilities, main bathroom and a large back terrace. Lock-up garages or parking spaces are also available. This property is being sold in shell form.