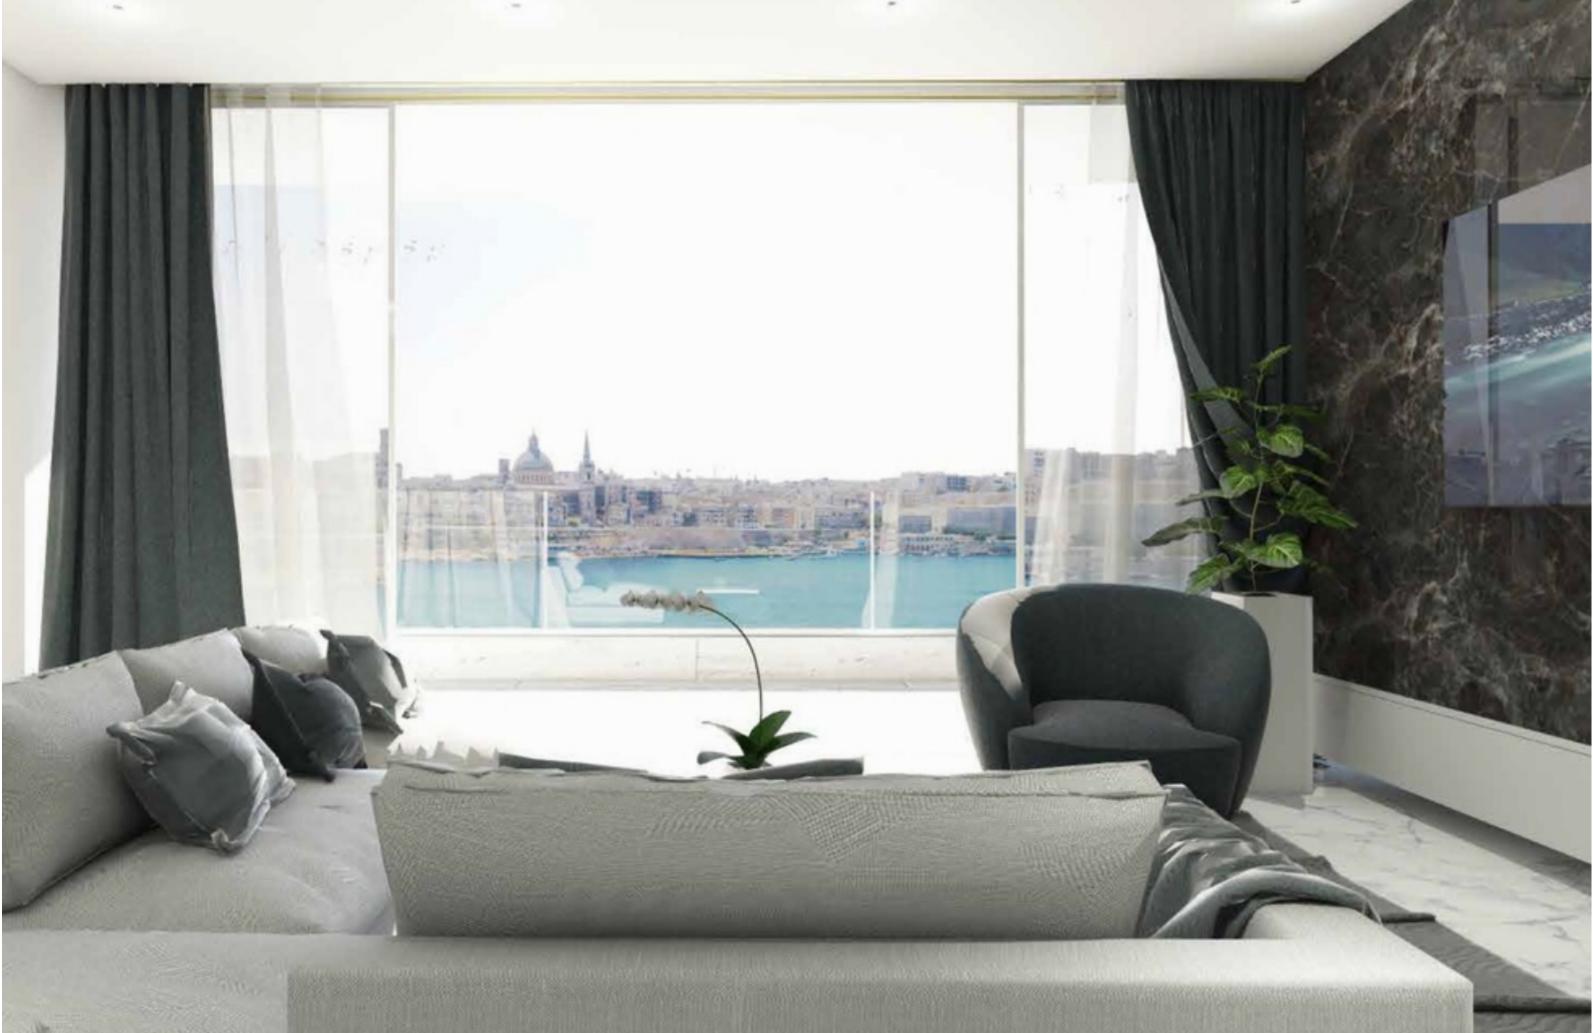

## SLIEMA, SHELL FORM APARTMENT

€ 2,300,000

REF NO: 006100

4 Area (sq mtrs): 211.00

This truly unique seafront 3 bedroom apartment in a prestigious new residence, located in an elegant tower block having spectacular 360 degrees views of the fortified capital of Valletta, the harbour, Manoel Island and the rest of Malta. This apartment will enjoy various facilities such as a Fitness centre, Spa, Indoor/outdoor pools, Restaurants, a Multipurpose complex, 24 hour concierge and porter services. This stunning property consists of a spacious sitting/dining area leading to a large terrace ideal for outdoor dining and entertaining whilst enjoying the magnificent Valletta views, kitchen/breakfast with a pantry area, 3 bedrooms all with en suite facilities, main bathroom and a large back terrace. Lock-up garages or parking spaces are also available. This property is being sold in shell form.