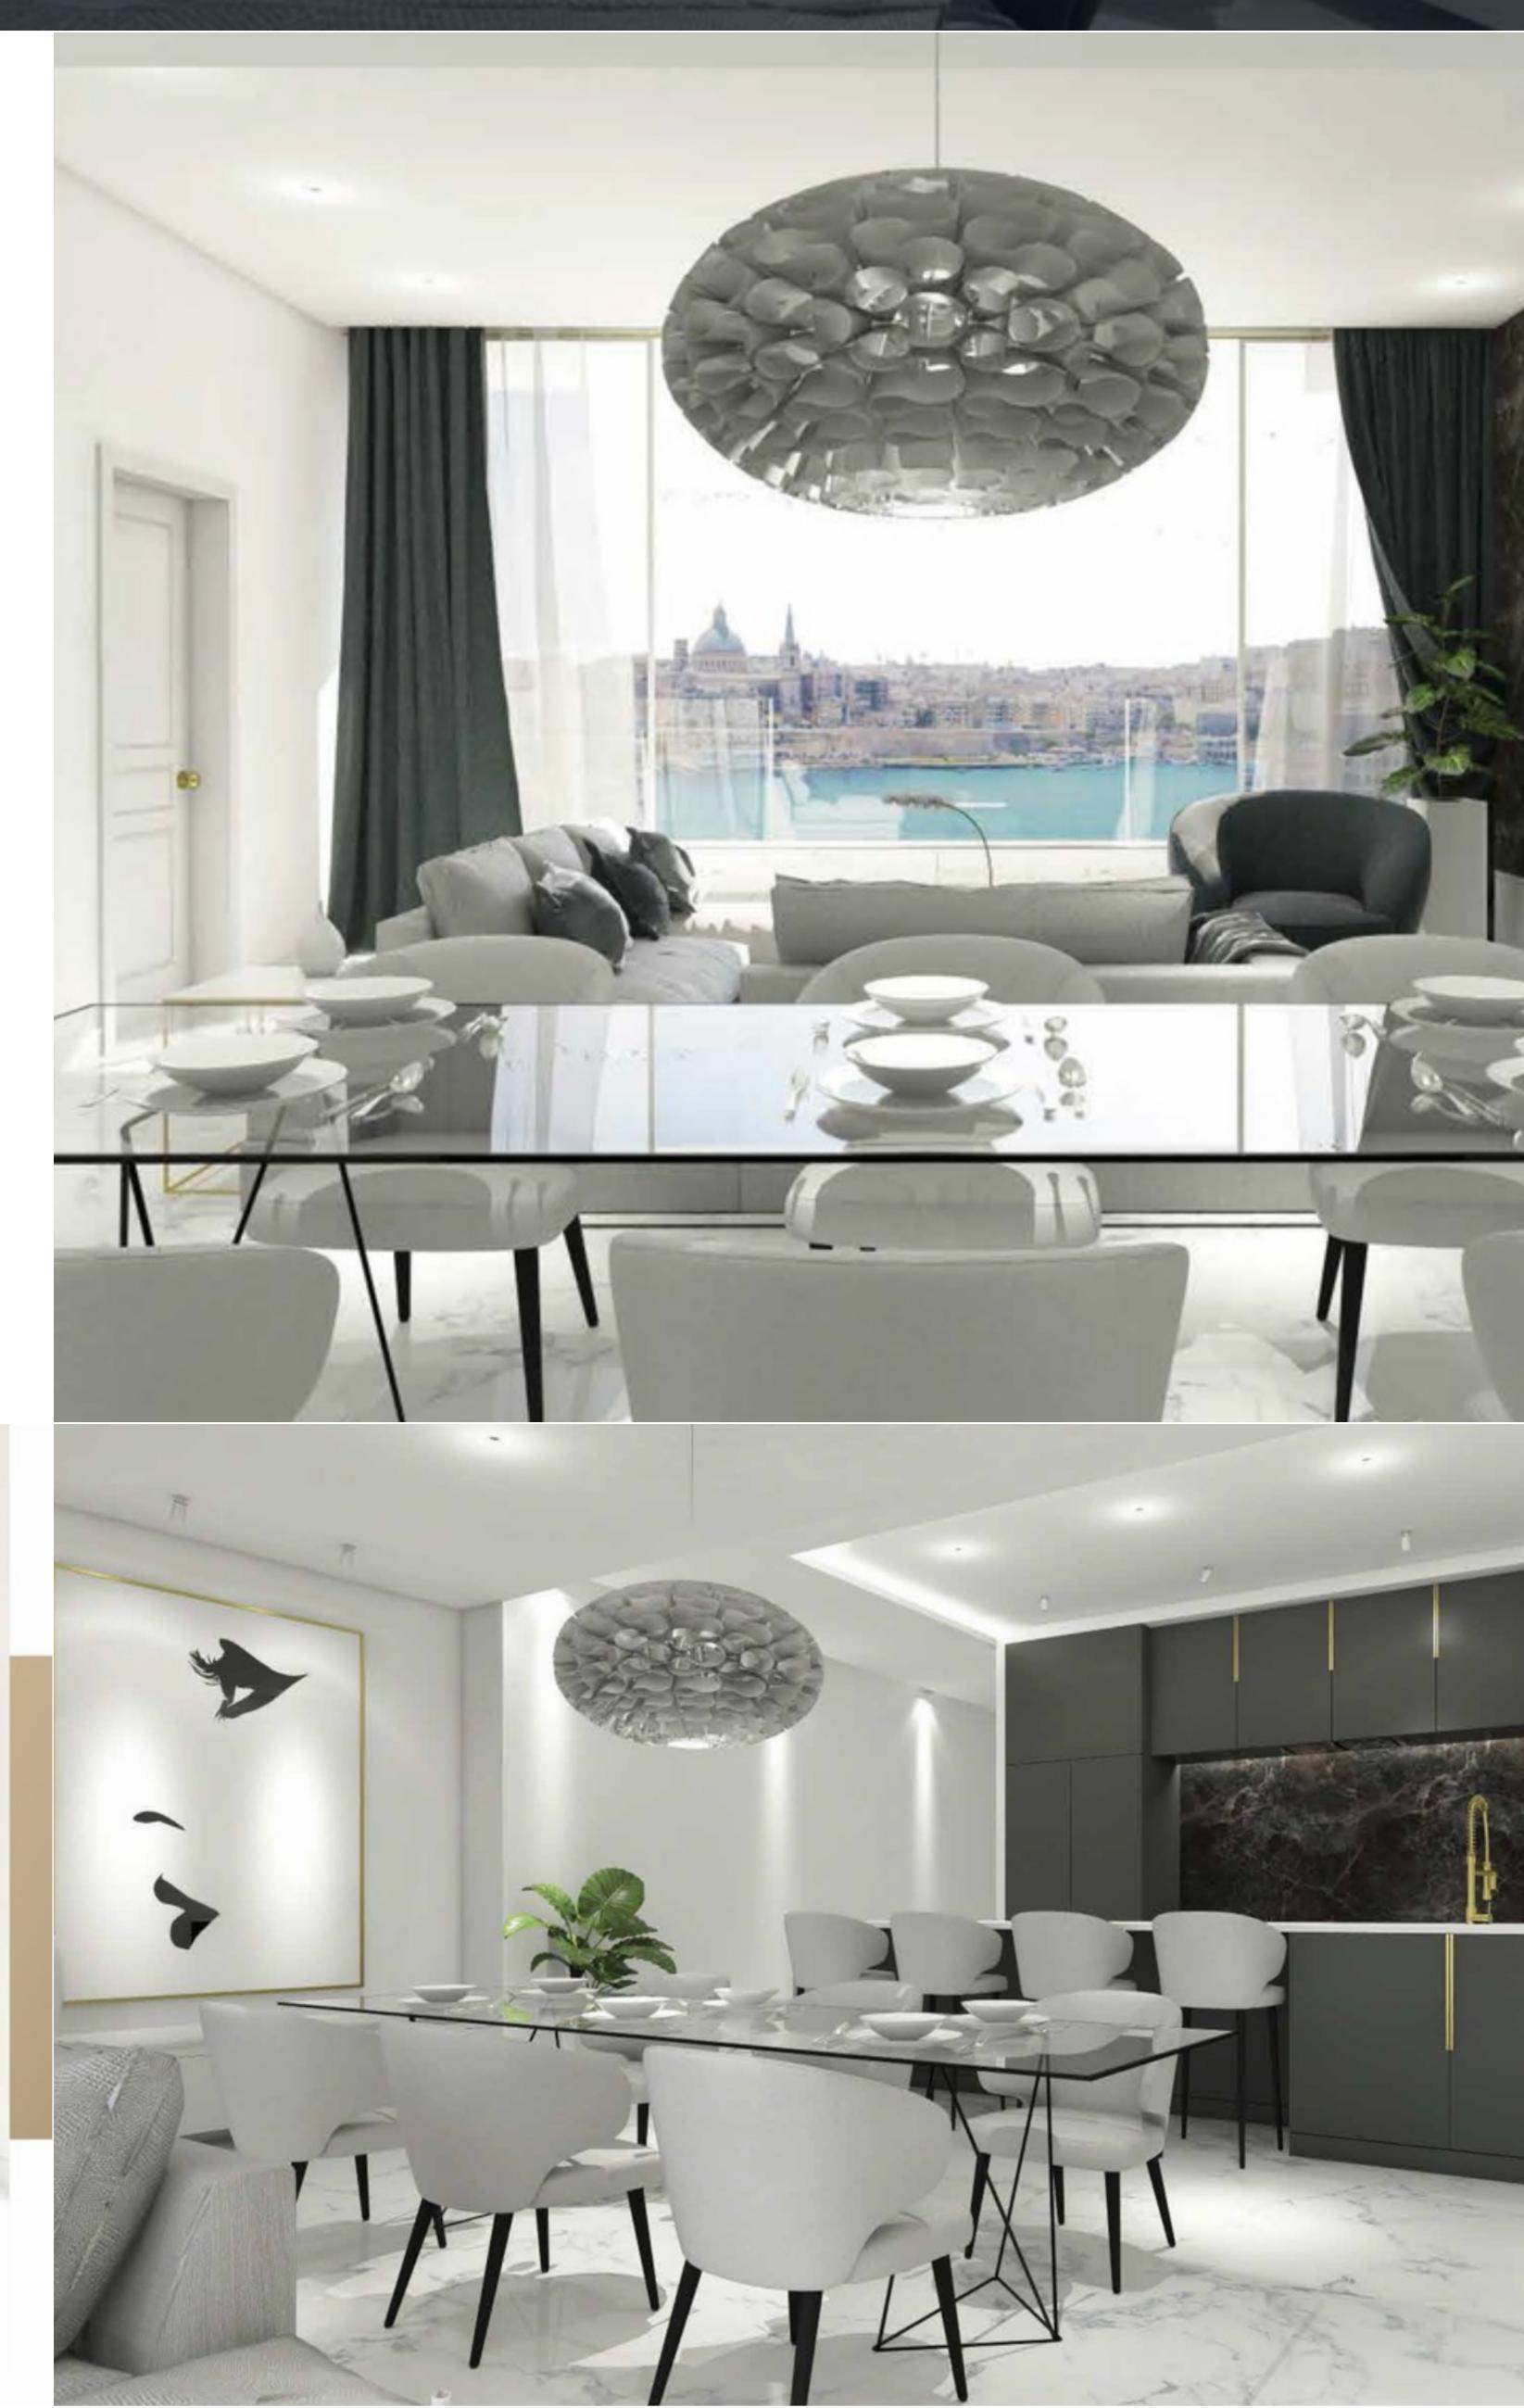

## € 2,900,000

다 Area (sq mtrs): 309.00

This truly unique seafront 4 bedroom apartment in a prestigious new residence, located in an elegant tower block having spectacular 360 degrees views of the fortified capital of Valletta, the harbour, Manoel Island and the rest of Malta. This apartment will enjoy various facilities such as a Fitness centre, Spa, Indoor/outdoor pools, Restaurants, a Multipurpose complex, 24 hour concierge and porter services. This stunning property consists of a massive sitting/dining area leading to a large terrace ideal for outdoor lounging and entertaining whilst enjoying picturesque views of the Capital City Valletta, kitchen/breakfast with a pantry area, 4 bedrooms all with en suite facilities, guest cloakroom, laundry room and a back terrace. Lock-up garages or parking spaces are also available. This property is being sold in

shell form.

Oyster Christie's International Real Estate www.oystermalta.com

E: info@oystermalta.com

Sales Offices Block 15, Level O, Vjal Portomaso, St. Julians, STJ 4015

243a, Tower Road Sliema, SLM 1601