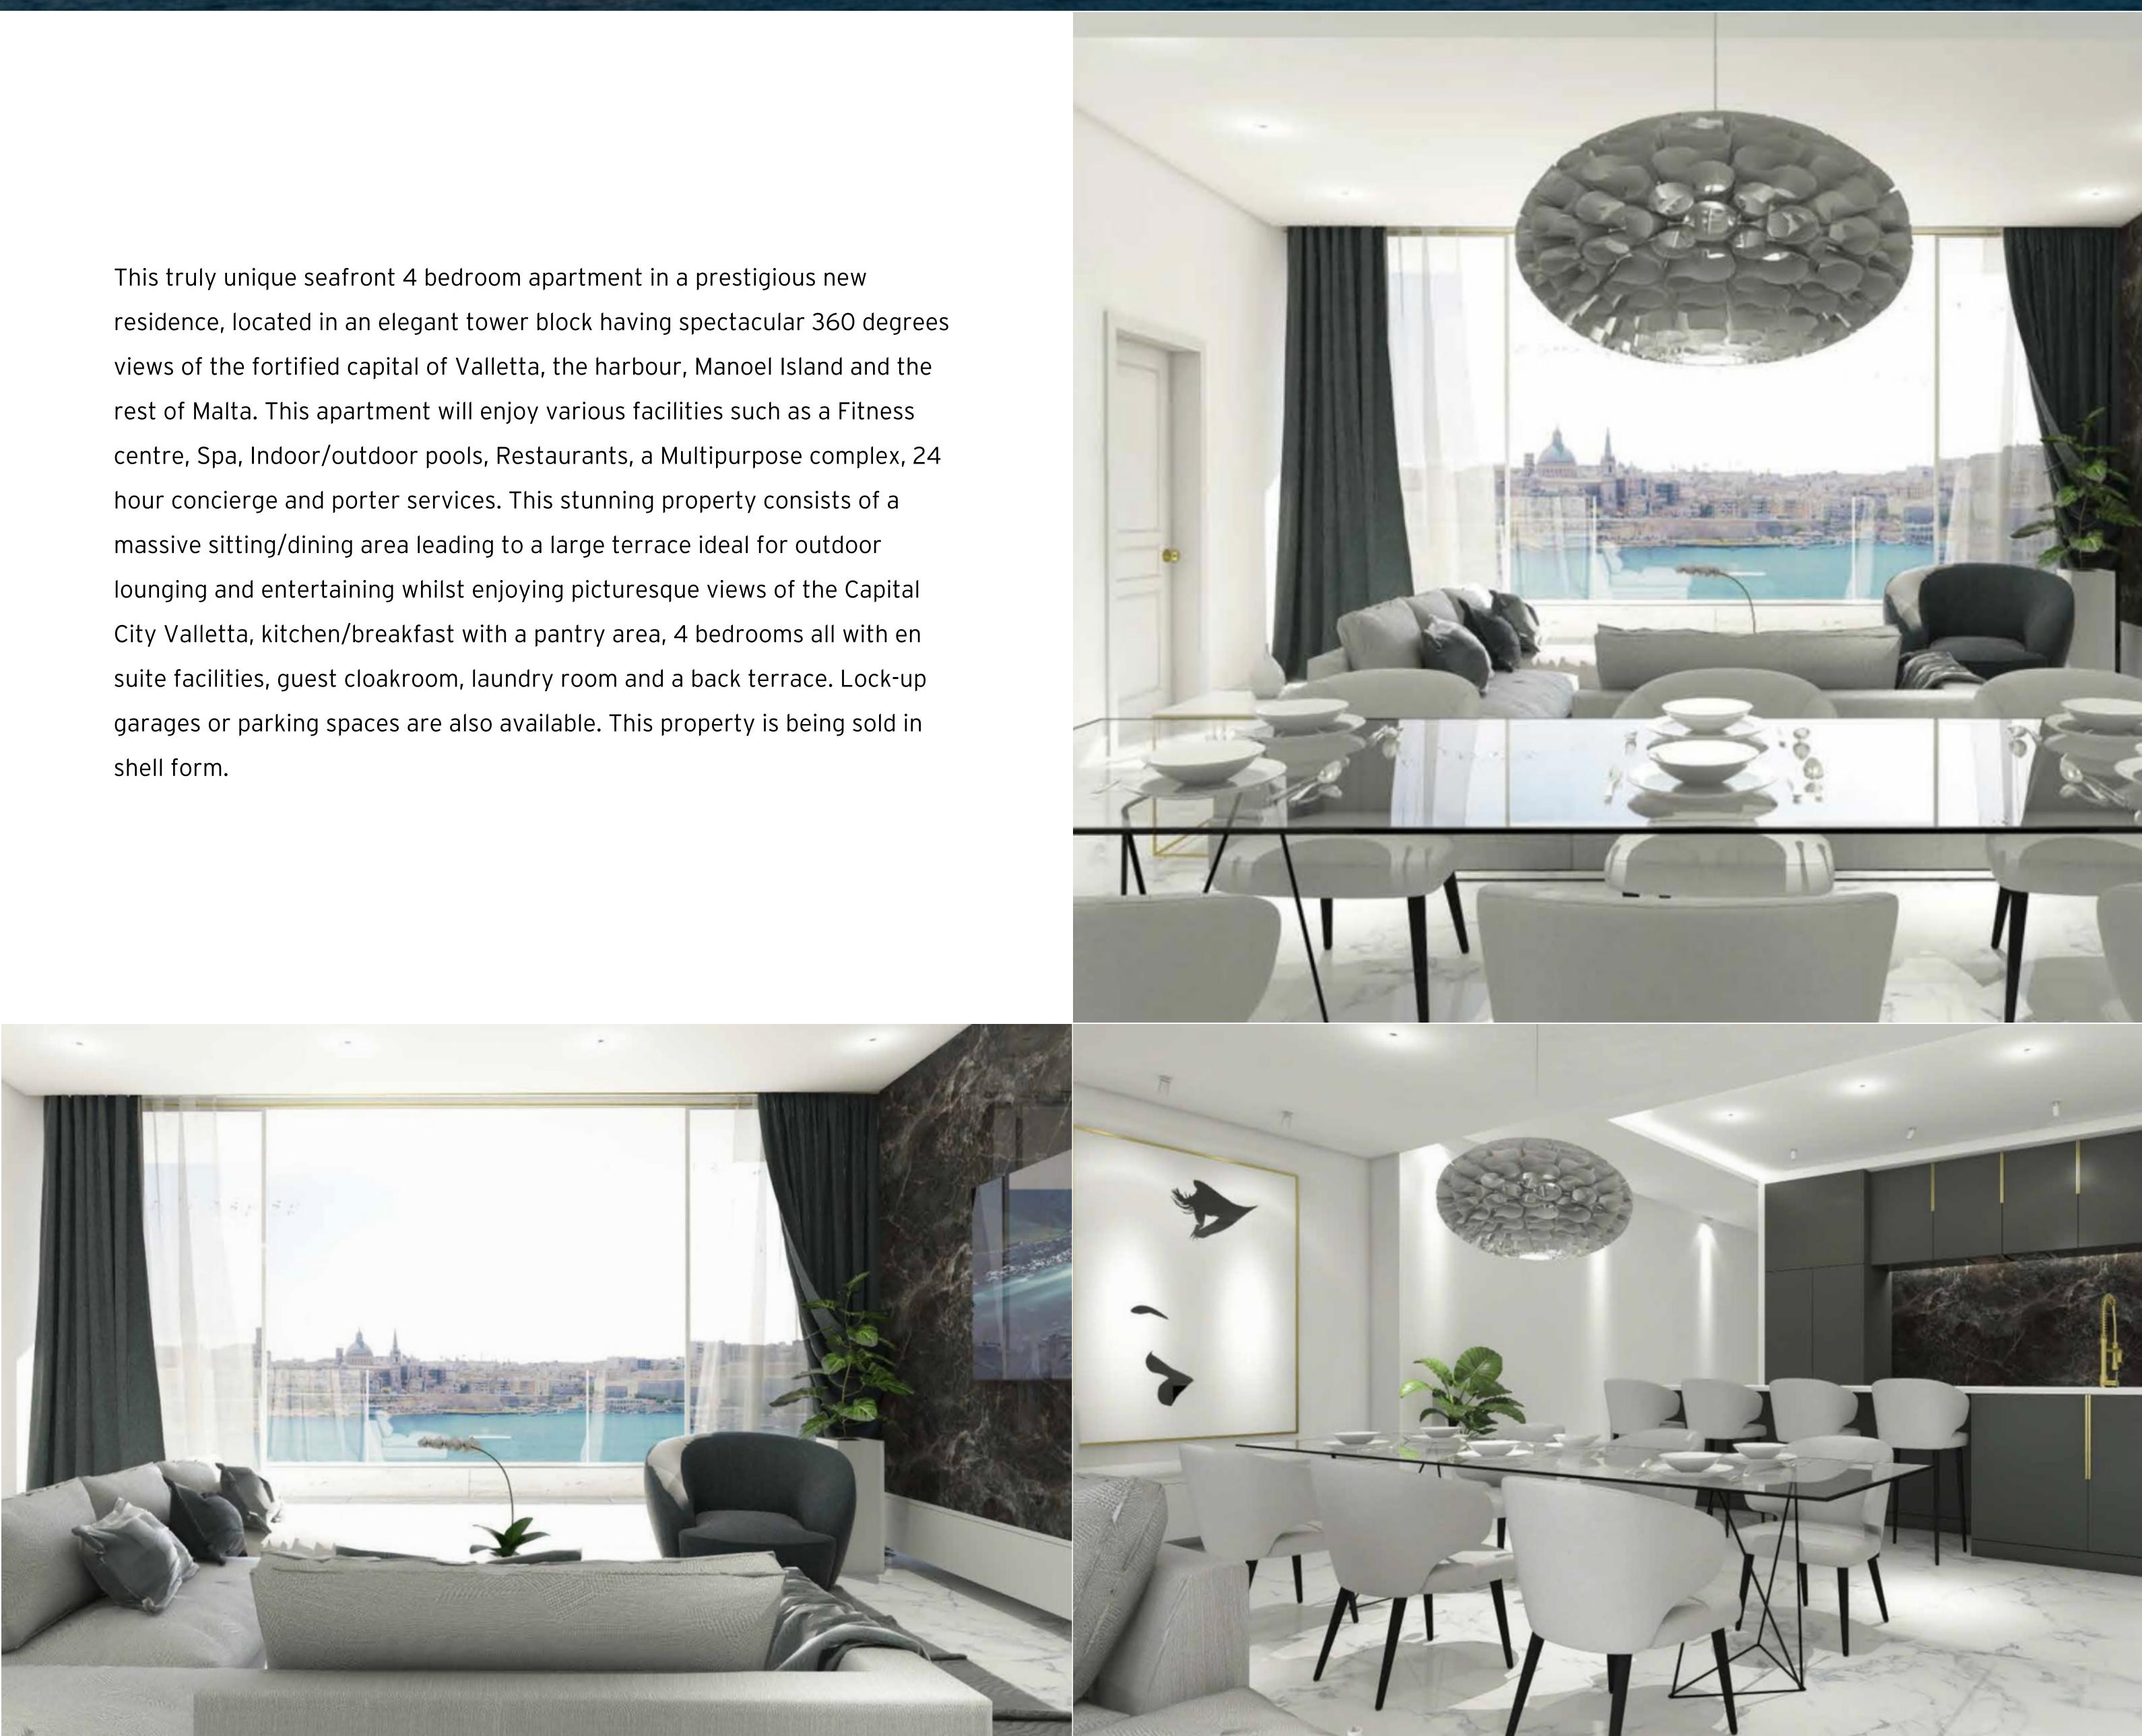

## € 3,100,000

This truly unique seafront 4 bedroom apartment in a prestigious new residence, located in an elegant tower block having spectacular 360 degrees views of the fortified capital of Valletta, the harbour, Manoel Island and the rest of Malta. This apartment will enjoy various facilities such as a Fitness centre, Spa, Indoor/outdoor pools, Restaurants, a Multipurpose complex, 24 hour concierge and porter services. This stunning property consists of a massive sitting/dining area leading to a large terrace ideal for outdoor lounging and entertaining whilst enjoying picturesque views of the Capital City Valletta, kitchen/breakfast with a pantry area, 4 bedrooms all with en suite facilities, guest cloakroom, laundry room and a back terrace. Lock-up garages or parking spaces are also available. This property is being sold in