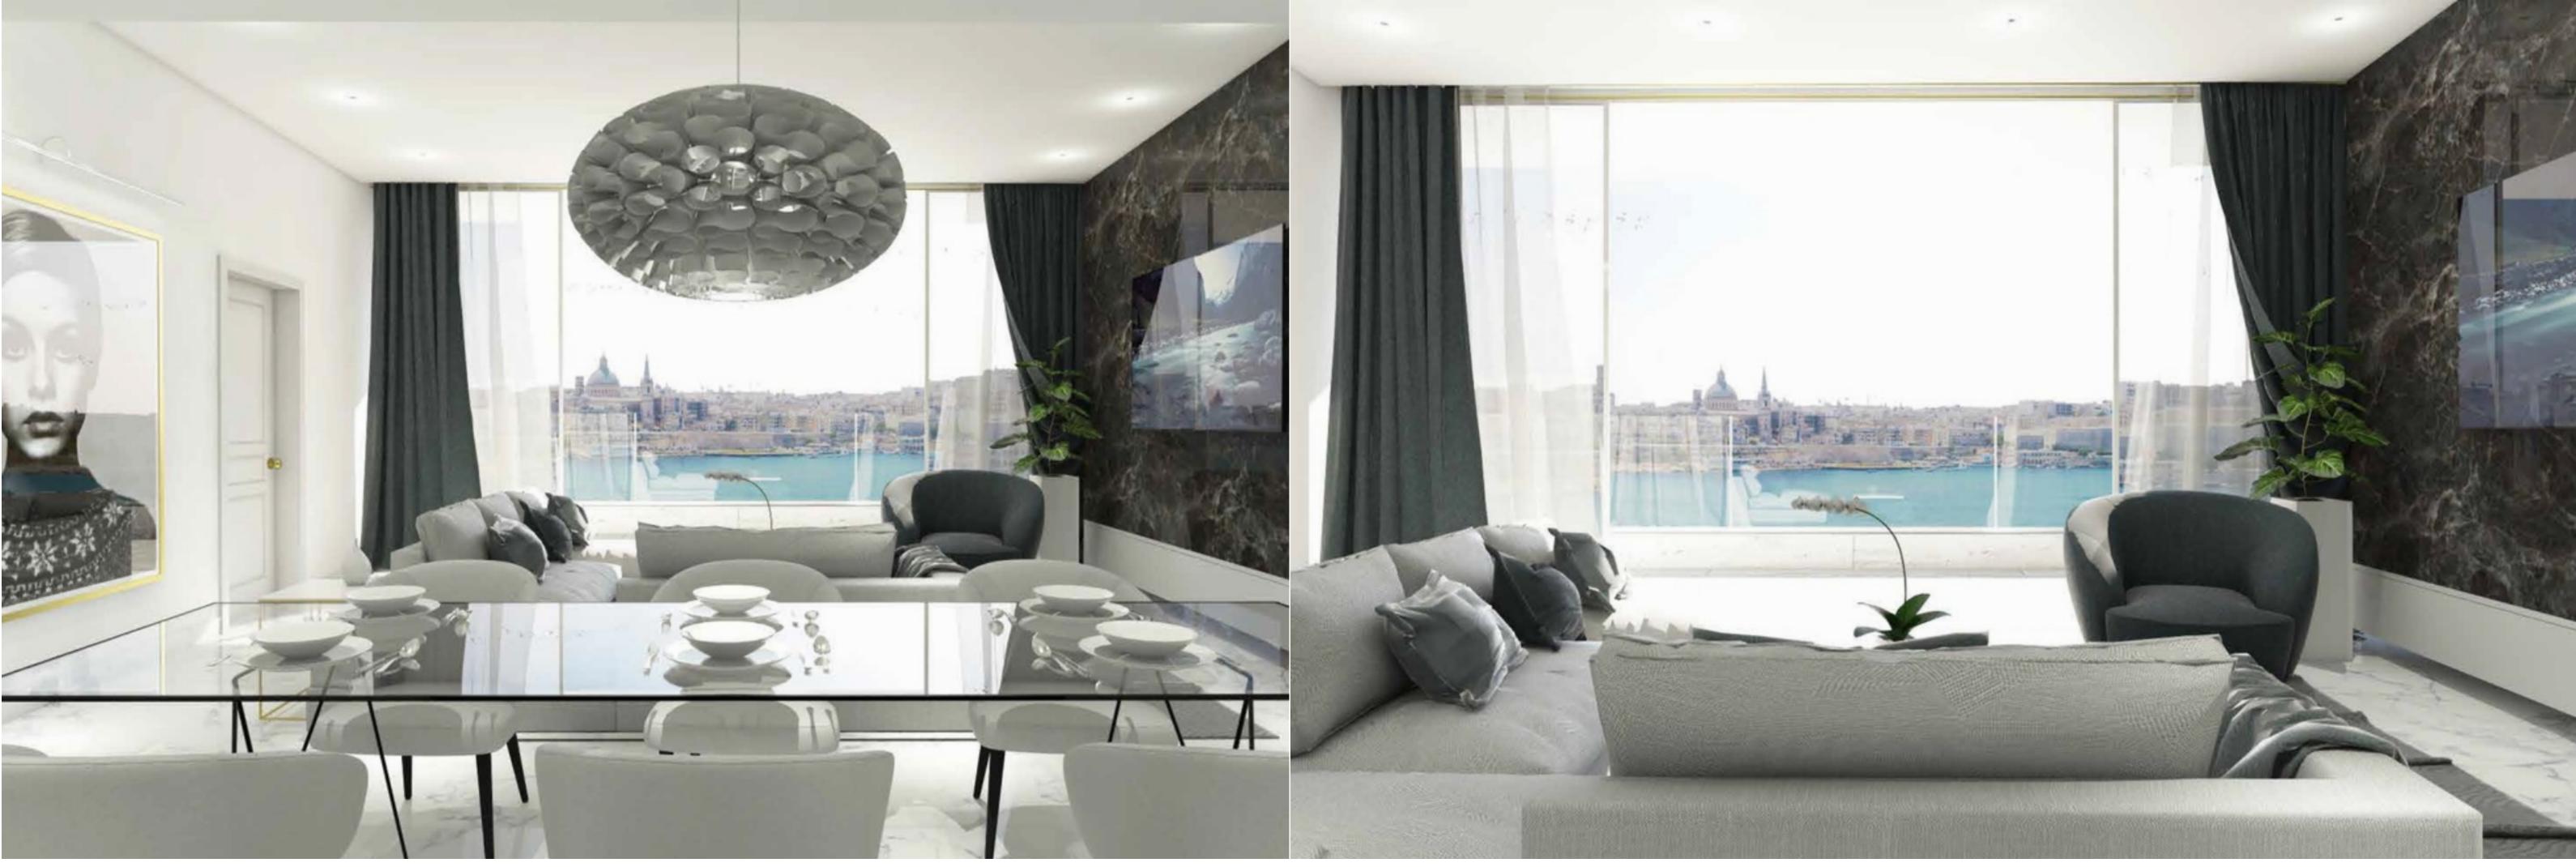

## € 2,300,000

Seafront 3 bedroom apartment in a prestigious new residence, located in an elegant tower block having spectacular 360 degrees views of the fortified capital of Valletta, the harbour, Manoel Island and the rest of Malta. This apartment will enjoy various facilities such as a Fitness centre, Spa, Indoor/outdoor pools, Restaurants, a Multipurpose complex, 24 hour concierge and porter services. Accommodation layout comprises a large living/dining area leading onto a large terrace with stunning views, kitchen/breakfast, 3 bedrooms all with en-suites facilities, guest cloakroom, laundry room and a back terrace. Lock-up garages or parking spaces are also available. This property is being sold in shell form.