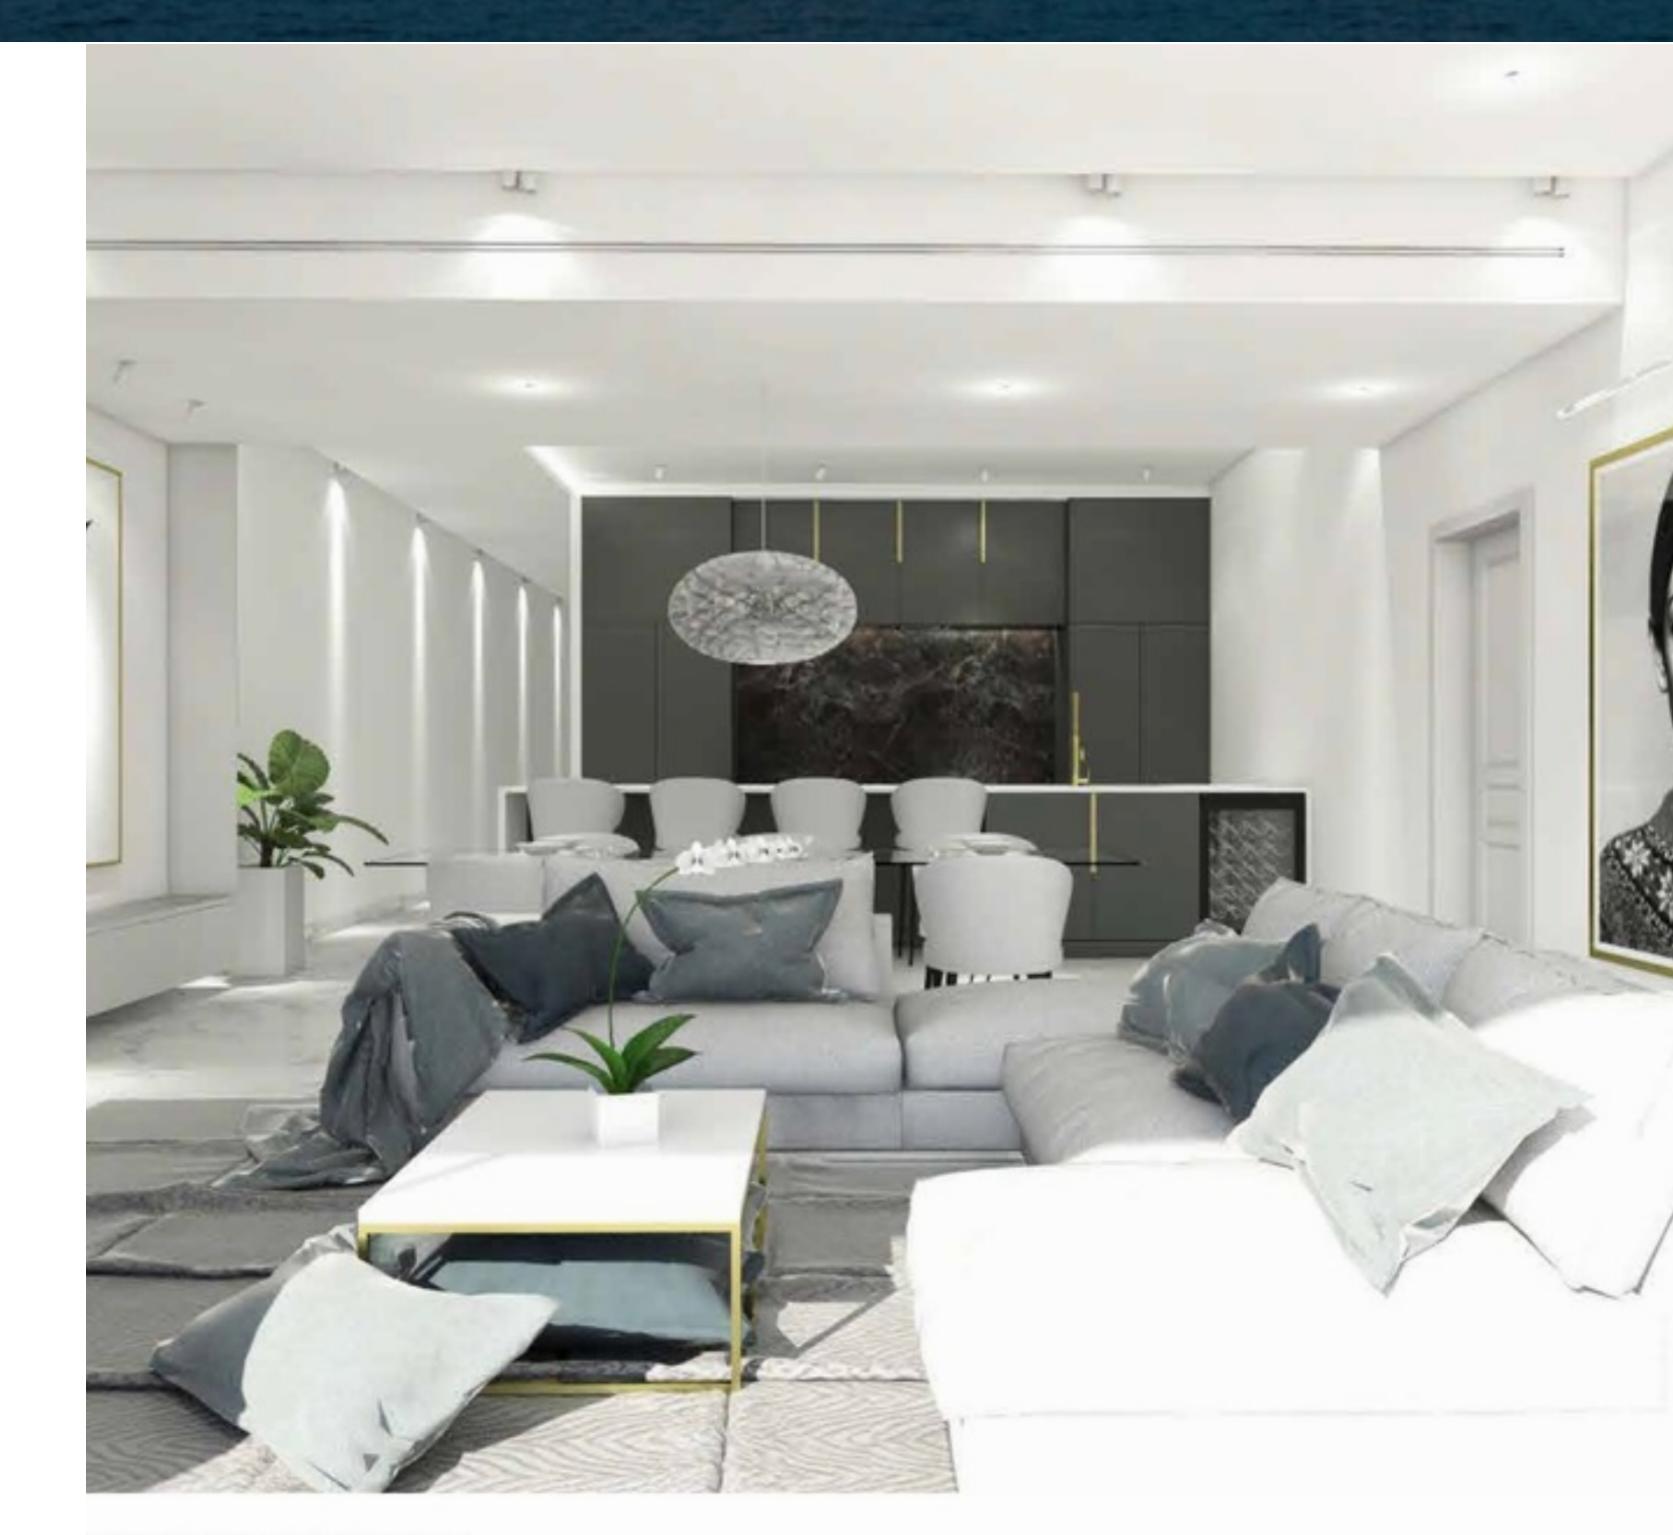

## € 2,300,000

Seafront 3 bedroom apartment in a prestigious new residence, located in an elegant tower block having spectacular 360 degrees views of the fortified capital of Valletta, the harbour, Manoel Island and the rest of Malta. This apartment will enjoy various facilities such as a Fitness centre, Spa, Indoor/outdoor pools, Restaurants, a Multipurpose complex, 24 hour concierge and porter services. Accommodation layout comprises a large living/dining area leading onto a large terrace with stunning views, kitchen/breakfast, 3 bedrooms all with en-suites facilities, guest cloakroom, laundry room and a back terrace. Lock-up garages or parking spaces are also available. This property is being sold in shell form.