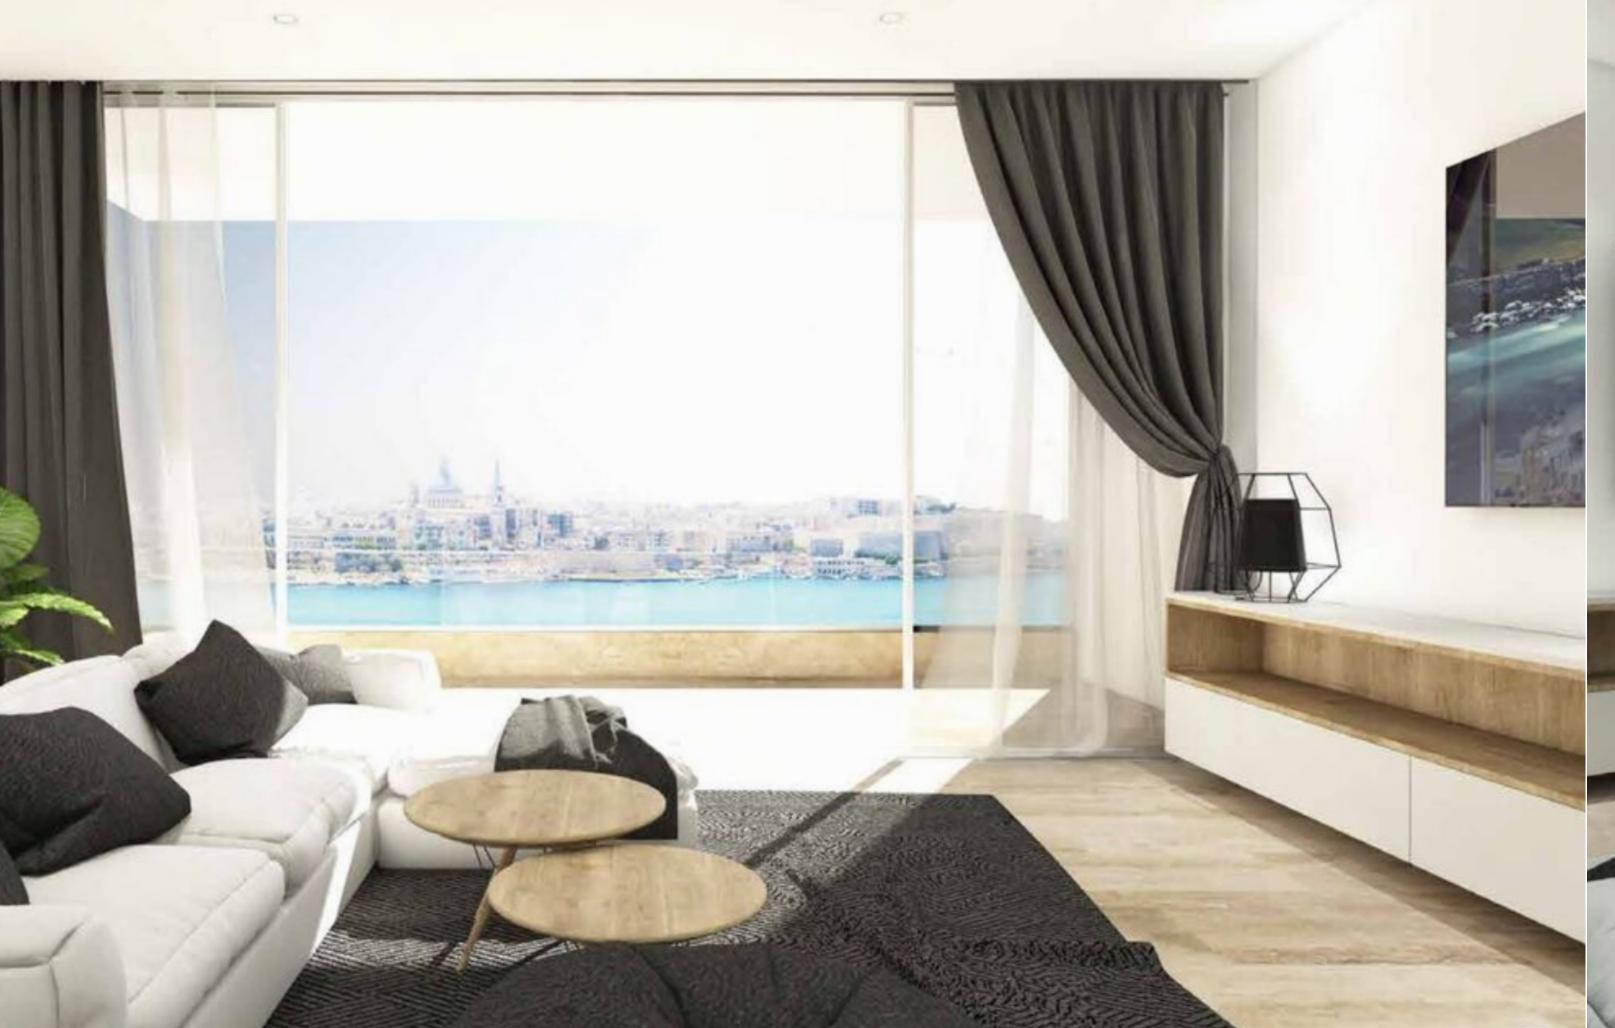

## SLIEMA, SHELL FORM APARTMENT

€ 2,300,000

REF NO: 006106

3 Bedrooms

3 Bathrooms

Area (sq mtrs): 209.00

Seafront 3 bedroom apartment in a prestigious new residence, located in an elegant tower block having spectacular 360 degrees views of the fortified capital of Valletta, the harbour, Manoel Island and the rest of Malta. This apartment will enjoy various facilities such as a Fitness centre, Spa, Indoor/outdoor pools, Restaurants, a Multipurpose complex, 24 hour concierge and porter services. Accommodation layout comprises a large living/dining area leading onto a large terrace with stunning views, kitchen/breakfast, 3 bedrooms all with en-suites facilities, guest cloakroom, laundry room and a back terrace. Lock-up garages or parking spaces are also available. This property is being sold in shell form.