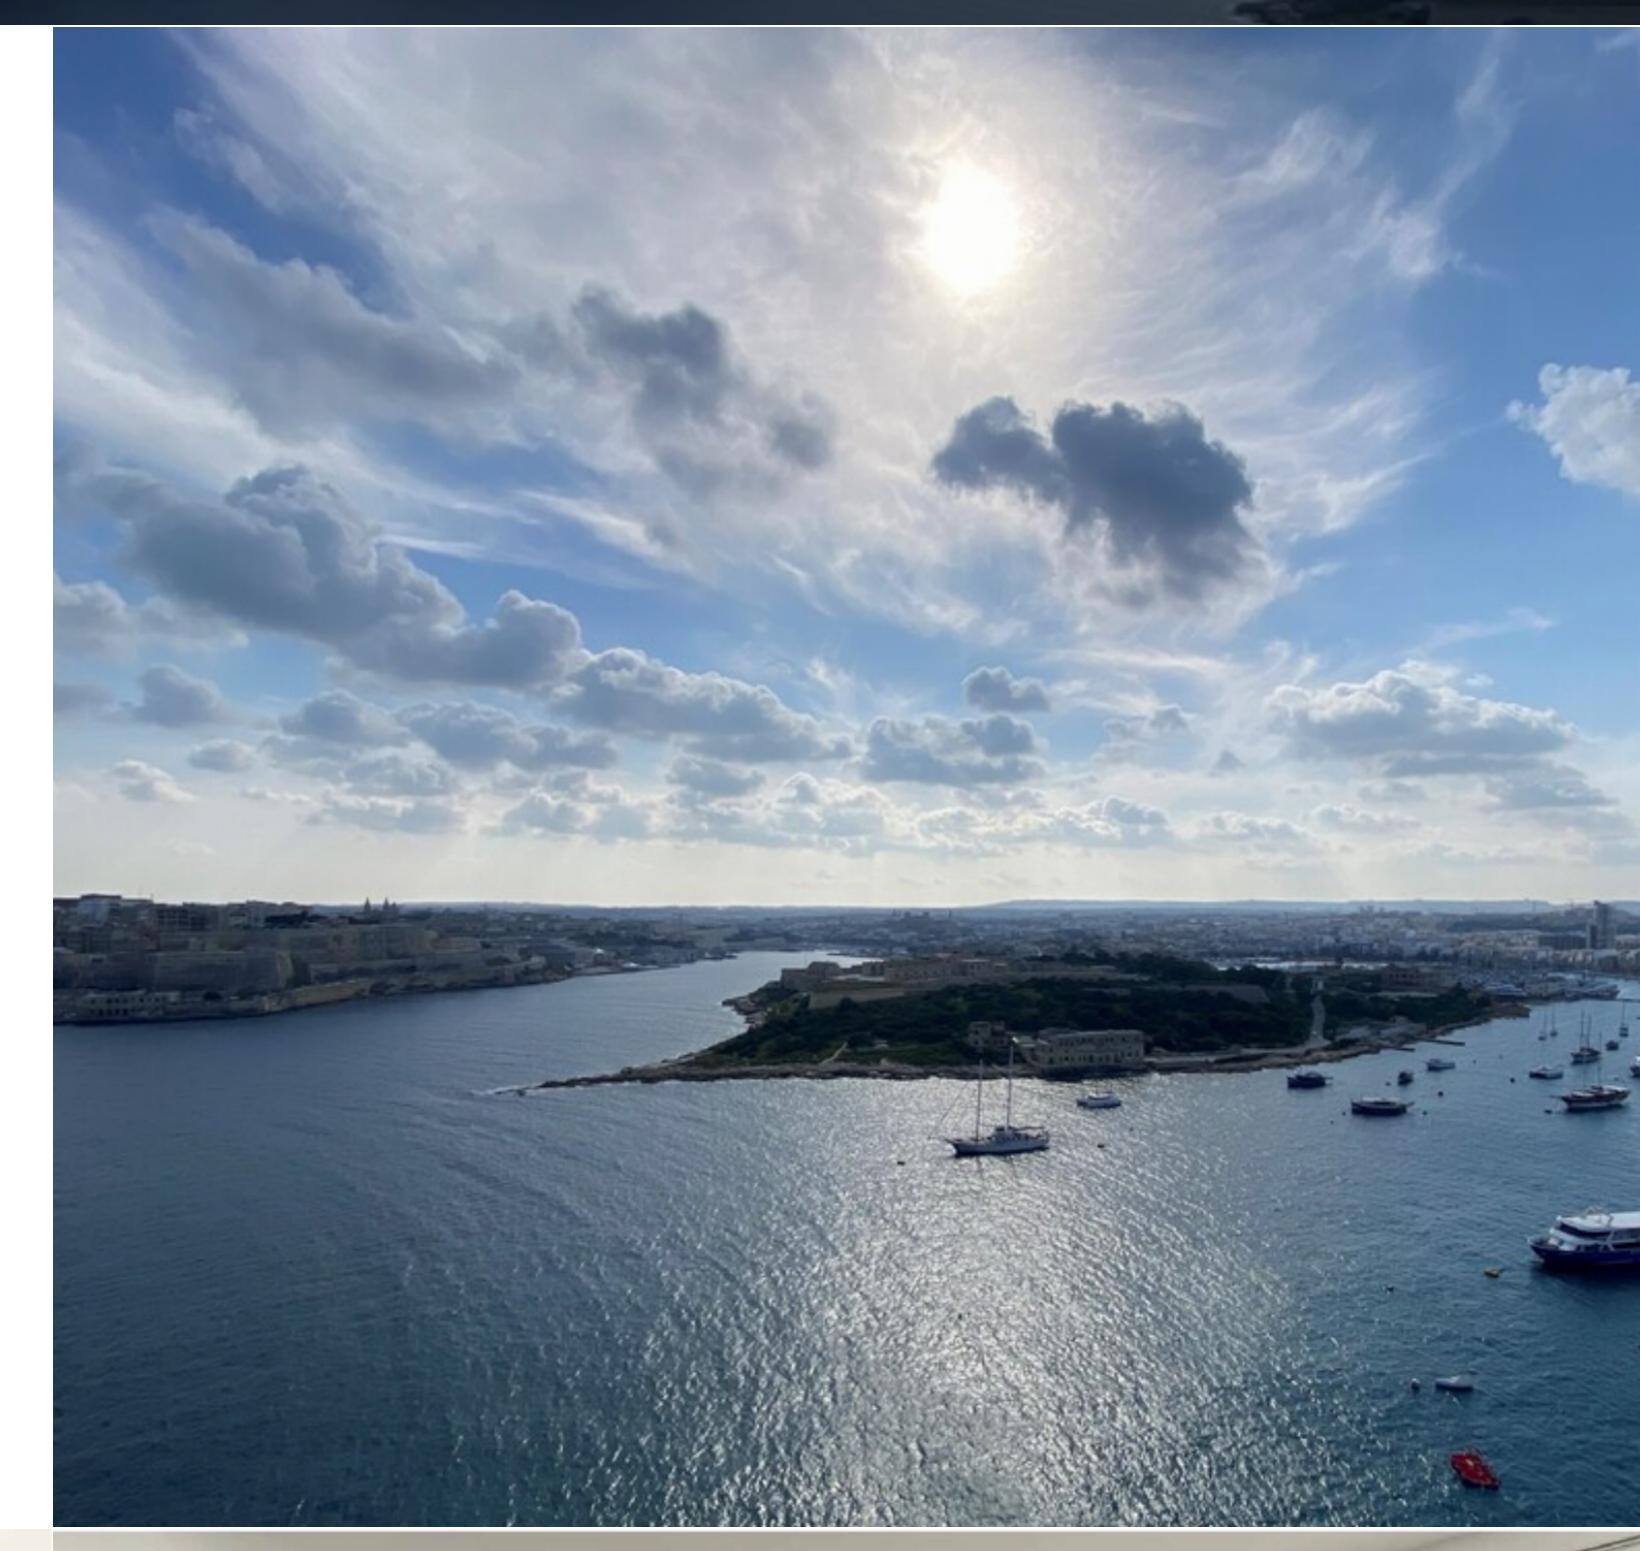

## SLIEMA, SHELL FORM APARTMENT

€ 2,300,000

REF NO: 006106

3 Bedrooms

3 Bathrooms

Area (sq mtrs): 209.00

Seafront 3 bedroom apartment in a prestigious new residence, located in an elegant tower block having spectacular 360 degrees views of the fortified capital of Valletta, the harbour, Manoel Island and the rest of Malta. This apartment will enjoy various facilities such as a Fitness centre, Spa, Indoor/outdoor pools, Restaurants, a Multipurpose complex, 24 hour concierge and porter services. Accommodation layout comprises a large living/dining area leading onto a large terrace with stunning views, kitchen/breakfast, 3 bedrooms all with en-suites facilities, guest cloakroom, laundry room and a back terrace. Lock-up garages or parking spaces are also available. This property is being sold in shell form.