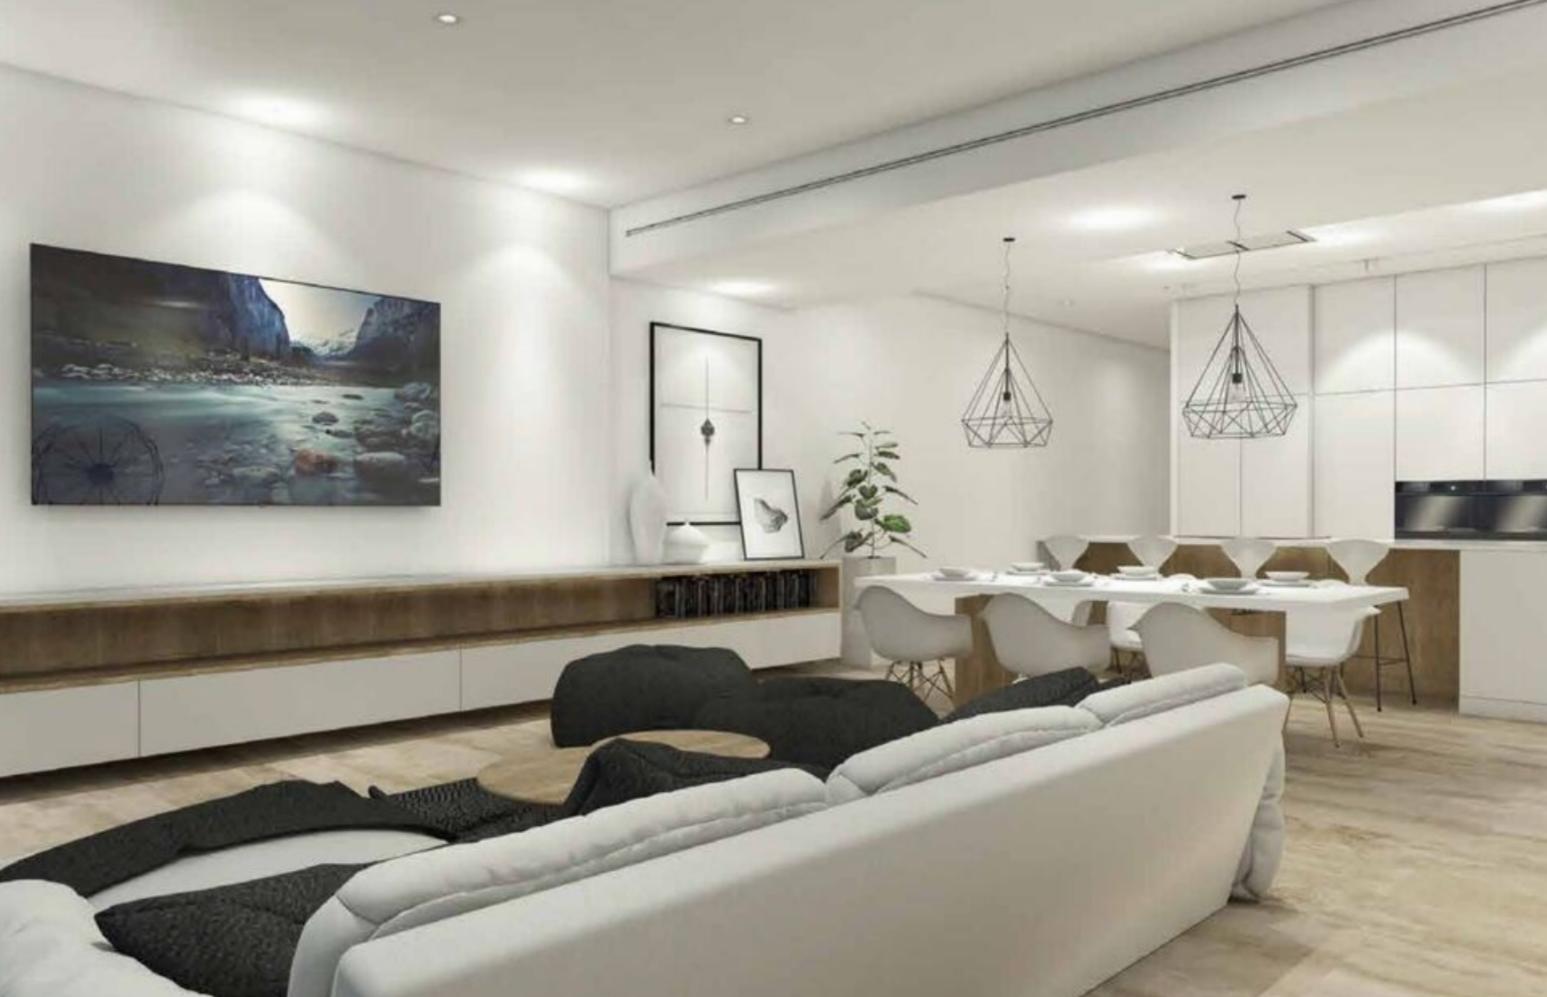

## SLIEMA, SHELL FORM APARTMENT

€ 2,300,000

REF NO: 006106

3 Bedrooms

3 Bathrooms

Area (sq mtrs): 209.00

Seafront 3 bedroom apartment in a prestigious new residence, located in an elegant tower block having spectacular 360 degrees views of the fortified capital of Valletta, the harbour, Manoel Island and the rest of Malta. This apartment will enjoy various facilities such as a Fitness centre, Spa, Indoor/outdoor pools, Restaurants, a Multipurpose complex, 24 hour concierge and porter services. Accommodation layout comprises a large living/dining area leading onto a large terrace with stunning views, kitchen/breakfast, 3 bedrooms all with en-suites facilities, guest cloakroom, laundry room and a back terrace. Lock-up garages or parking spaces are also available. This property is being sold in shell form.