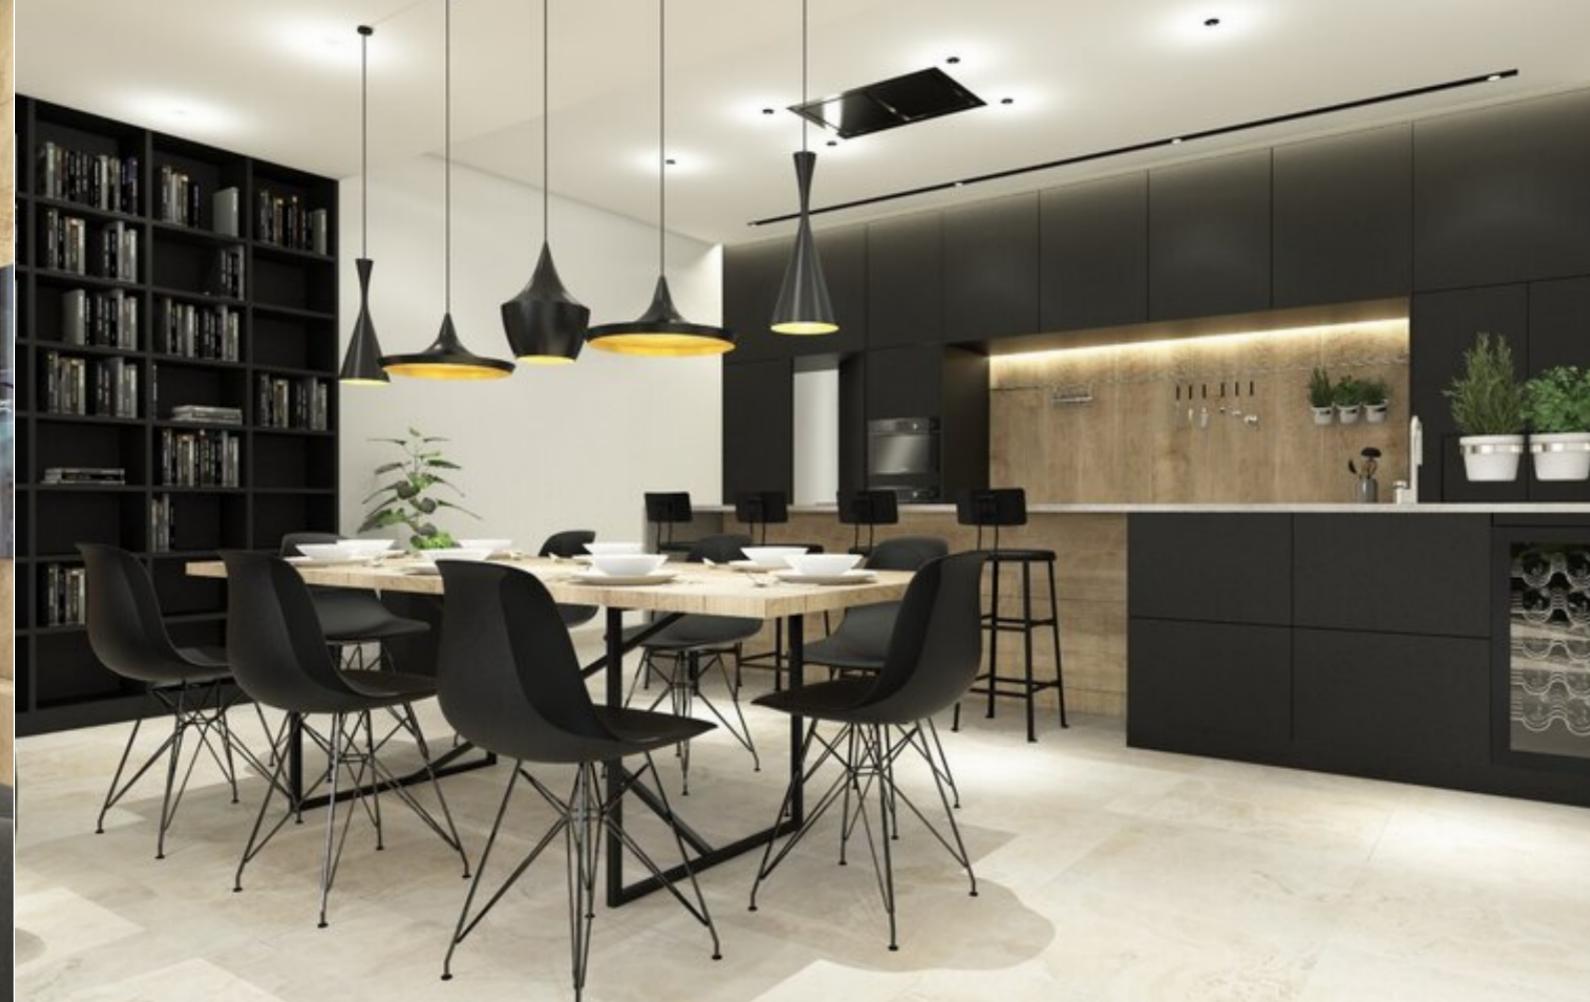

## SLIEMA, SHELL FORM APARTMENT

€ 2,400,000

C 3 Bathrooms

4 Area (sq mtrs): 213.00

This truly unique seafront 3 bedroom apartment in a prestigious new residence, located in an elegant tower block having spectacular 360 degrees views of the fortified capital of Valletta, the harbour, Manoel Island and the rest of Malta. This apartment will enjoy various facilities such as a Fitness centre, Spa, Indoor/outdoor pools, Restaurants, a Multipurpose complex, 24 hour concierge and porter services. This stunning property consists of a massive sitting/dining area leading to a large terrace ideal for outdoor lounging and entertaining whilst enjoying picturesque views of the Capital City Valletta, kitchen/breakfast with a pantry area, 3 bedrooms all with en suite facilities, guest cloakroom, laundry room and a back terrace. Lock-up garages or parking spaces are also available. This property is being sold in shell form.