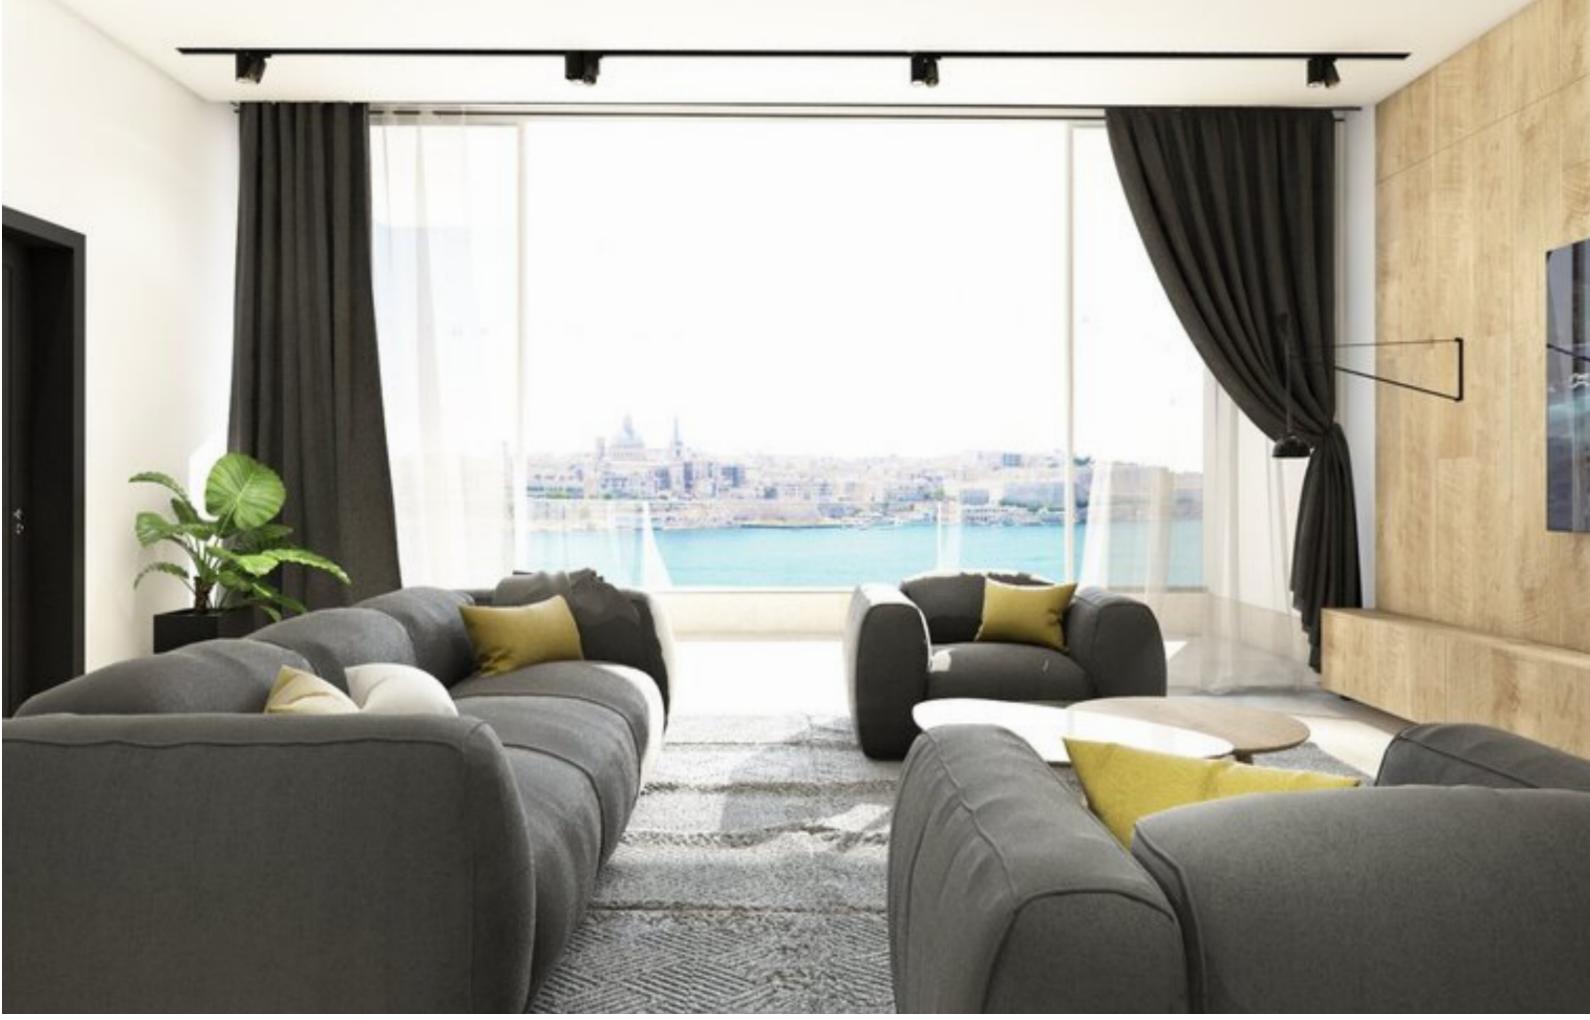

## SLIEMA, SHELL FORM APARTMENT

€ 2,400,000

C 3 Bathrooms

4 Area (sq mtrs): 213.00

This truly unique seafront 3 bedroom apartment in a prestigious new residence, located in an elegant tower block having spectacular 360 degrees views of the fortified capital of Valletta, the harbour, Manoel Island and the rest of Malta. This apartment will enjoy various facilities such as a Fitness centre, Spa, Indoor/outdoor pools, Restaurants, a Multipurpose complex, 24 hour concierge and porter services. This stunning property consists of a massive sitting/dining area leading to a large terrace ideal for outdoor lounging and entertaining whilst enjoying picturesque views of the Capital City Valletta, kitchen/breakfast with a pantry area, 3 bedrooms all with en suite facilities, guest cloakroom, laundry room and a back terrace. Lock-up garages or parking spaces are also available. This property is being sold in shell form.