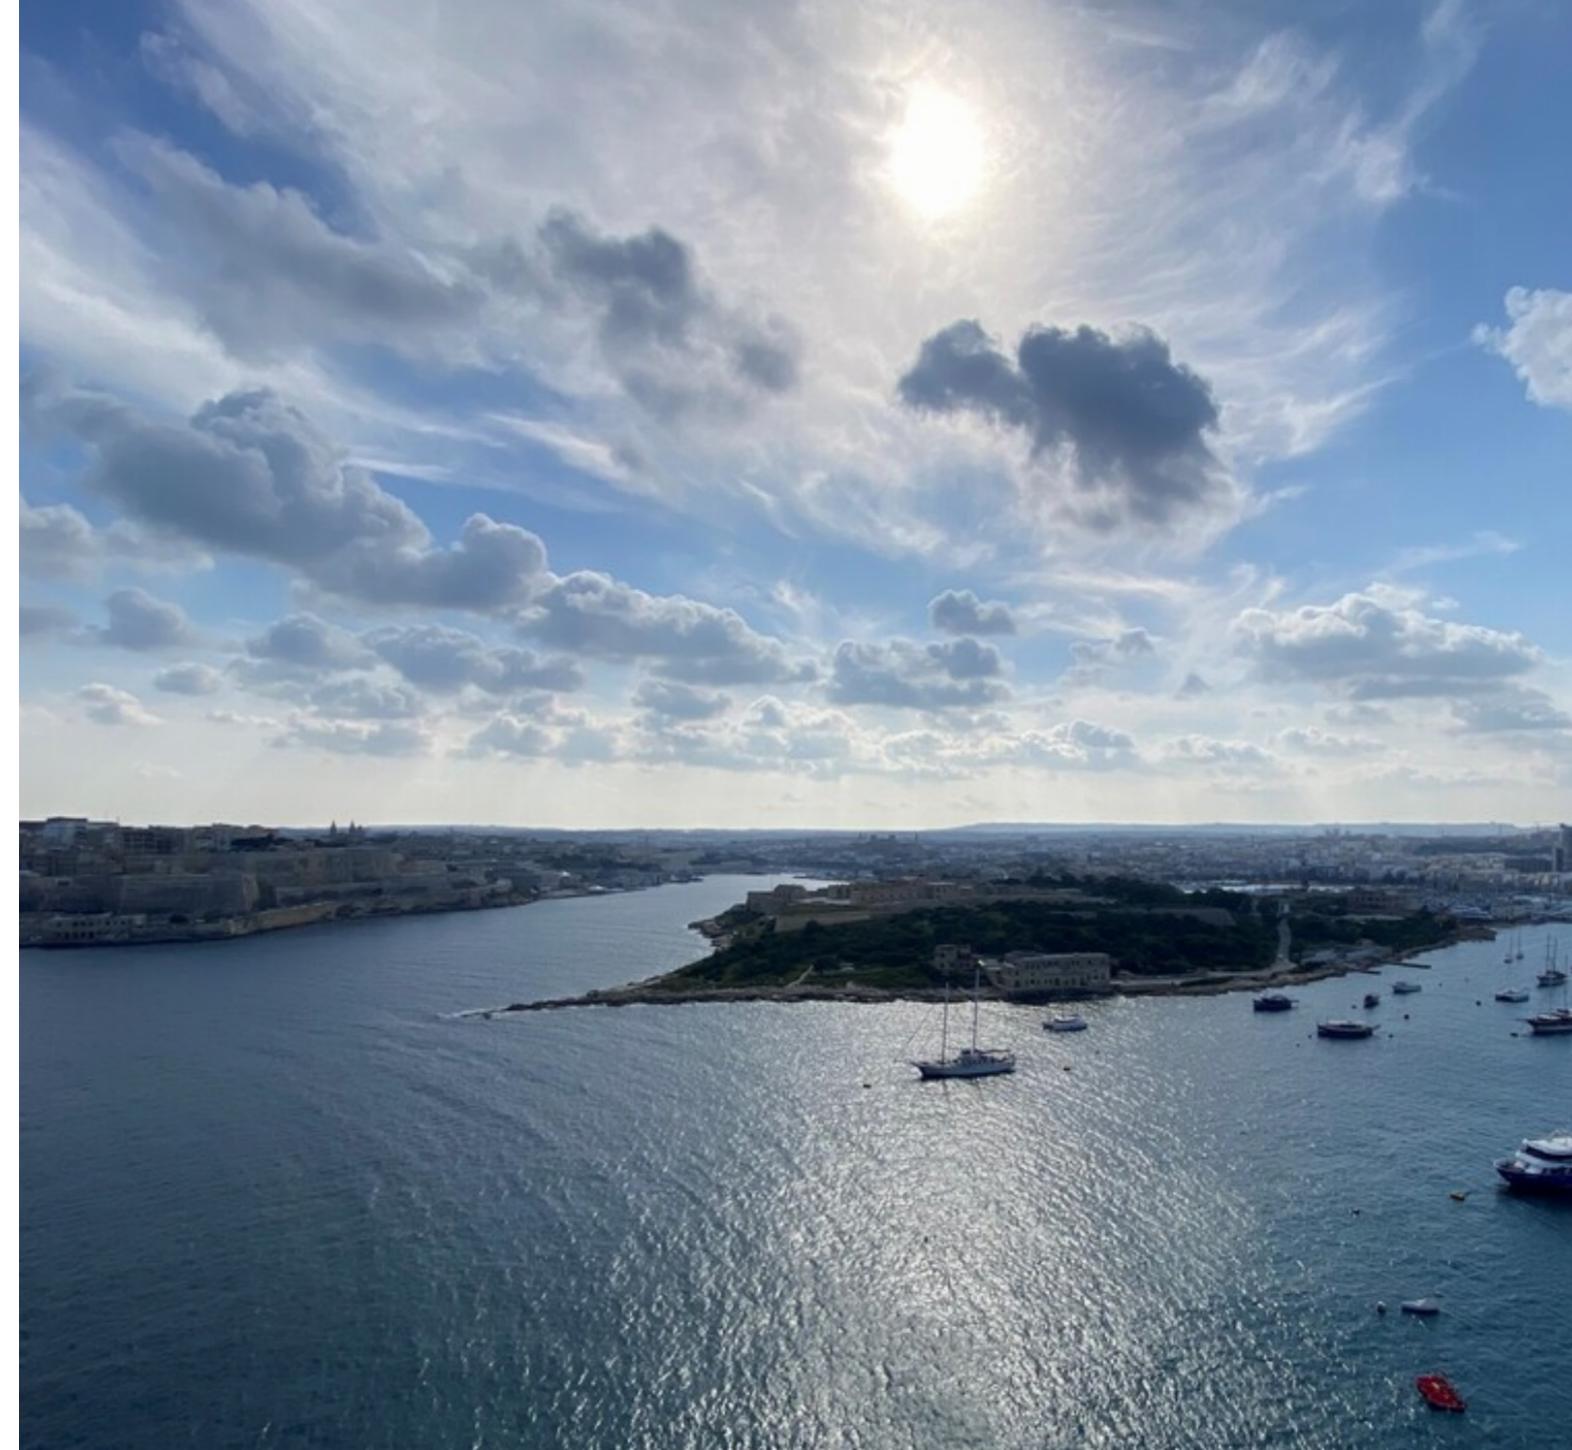

## SLIEMA, SHELL FORM APARTMENT

€ 2,400,000

3 Bedrooms

3 Bathrooms

4 Area (sq mtrs): 213.00

This truly unique seafront 3 bedroom apartment in a prestigious new residence, located in an elegant tower block having spectacular 360 degrees views of the fortified capital of Valletta, the harbour, Manoel Island and the rest of Malta. This apartment will enjoy various facilities such as a Fitness centre, Spa, Indoor/outdoor pools, Restaurants, a Multipurpose complex, 24 hour concierge and porter services. This stunning property consists of a massive sitting/dining area leading to a large terrace ideal for outdoor lounging and entertaining whilst enjoying picturesque views of the Capital City Valletta, kitchen/breakfast with a pantry area, 3 bedrooms all with en suite facilities, guest cloakroom, laundry room and a back terrace. Lock-up garages or parking spaces are also available. This property is being sold in shell form.