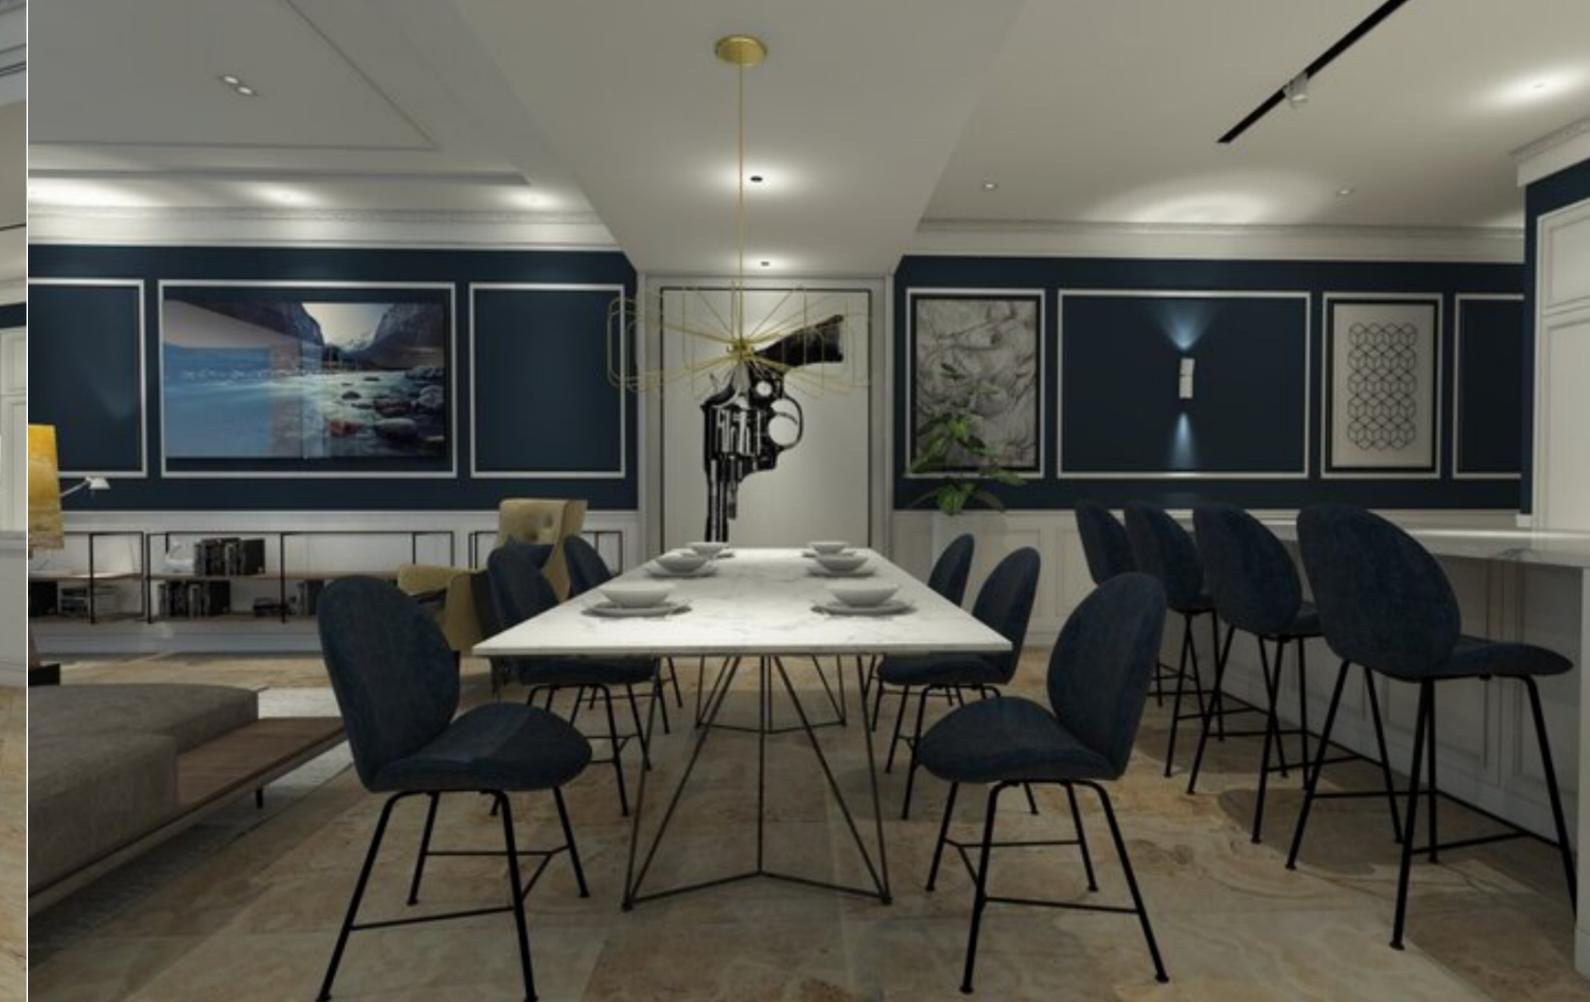

## SLIEMA, SHELL FORM APARTMENT

€ 2,400,000

3 Bedrooms

3 Bathrooms

4 Area (sq mtrs): 213.00

This truly unique seafront 3 bedroom apartment in a prestigious new residence, located in an elegant tower block having spectacular 360 degrees views of the fortified capital of Valletta, the harbour, Manoel Island and the rest of Malta. This apartment will enjoy various facilities such as a Fitness centre, Spa, Indoor/outdoor pools, Restaurants, a Multipurpose complex, 24 hour concierge and porter services. This stunning property consists of a massive sitting/dining area leading to a large terrace ideal for outdoor lounging and entertaining whilst enjoying picturesque views of the Capital City Valletta, kitchen/breakfast with a pantry area, 3 bedrooms all with en suite facilities, guest cloakroom, laundry room and a back terrace. Lock-up garages or parking spaces are also available. This property is being sold in shell form.