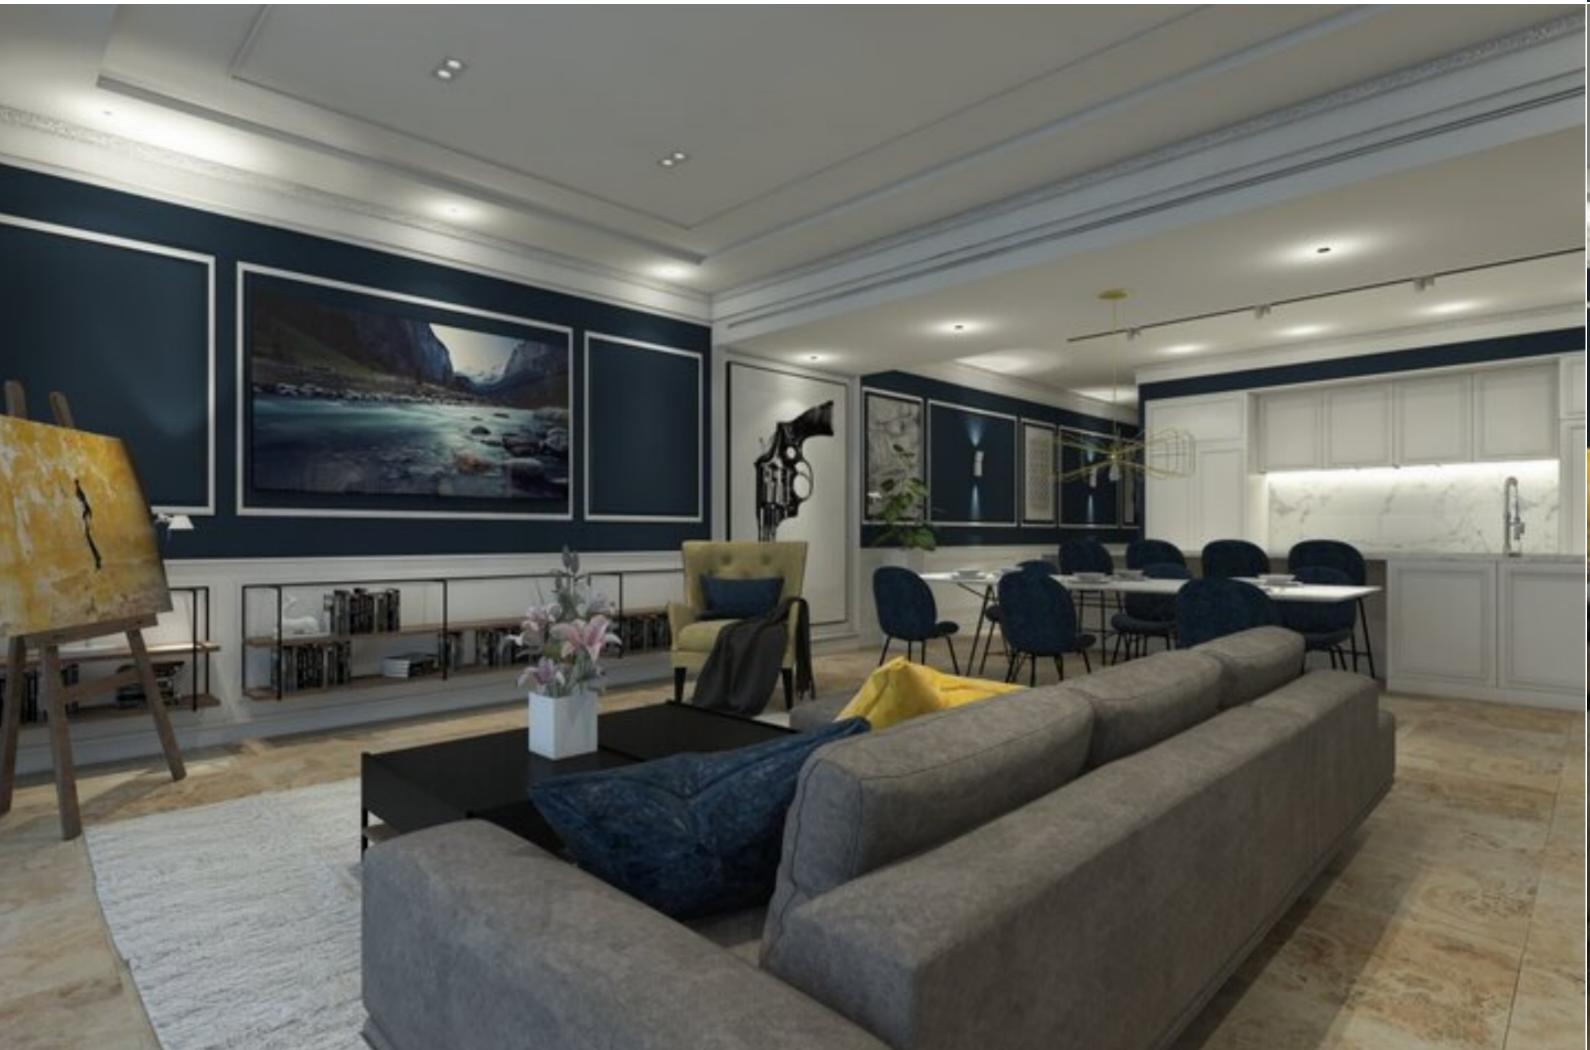

## SLIEMA, SHELL FORM APARTMENT

€ 2,400,000

3 Bedrooms

3 Bathrooms

4 Area (sq mtrs): 213.00

This truly unique seafront 3 bedroom apartment in a prestigious new residence, located in an elegant tower block having spectacular 360 degrees views of the fortified capital of Valletta, the harbour, Manoel Island and the rest of Malta. This apartment will enjoy various facilities such as a Fitness centre, Spa, Indoor/outdoor pools, Restaurants, a Multipurpose complex, 24 hour concierge and porter services. This stunning property consists of a massive sitting/dining area leading to a large terrace ideal for outdoor lounging and entertaining whilst enjoying picturesque views of the Capital City Valletta, kitchen/breakfast with a pantry area, 3 bedrooms all with en suite facilities, guest cloakroom, laundry room and a back terrace. Lock-up garages or parking spaces are also available. This property is being sold in shell form.