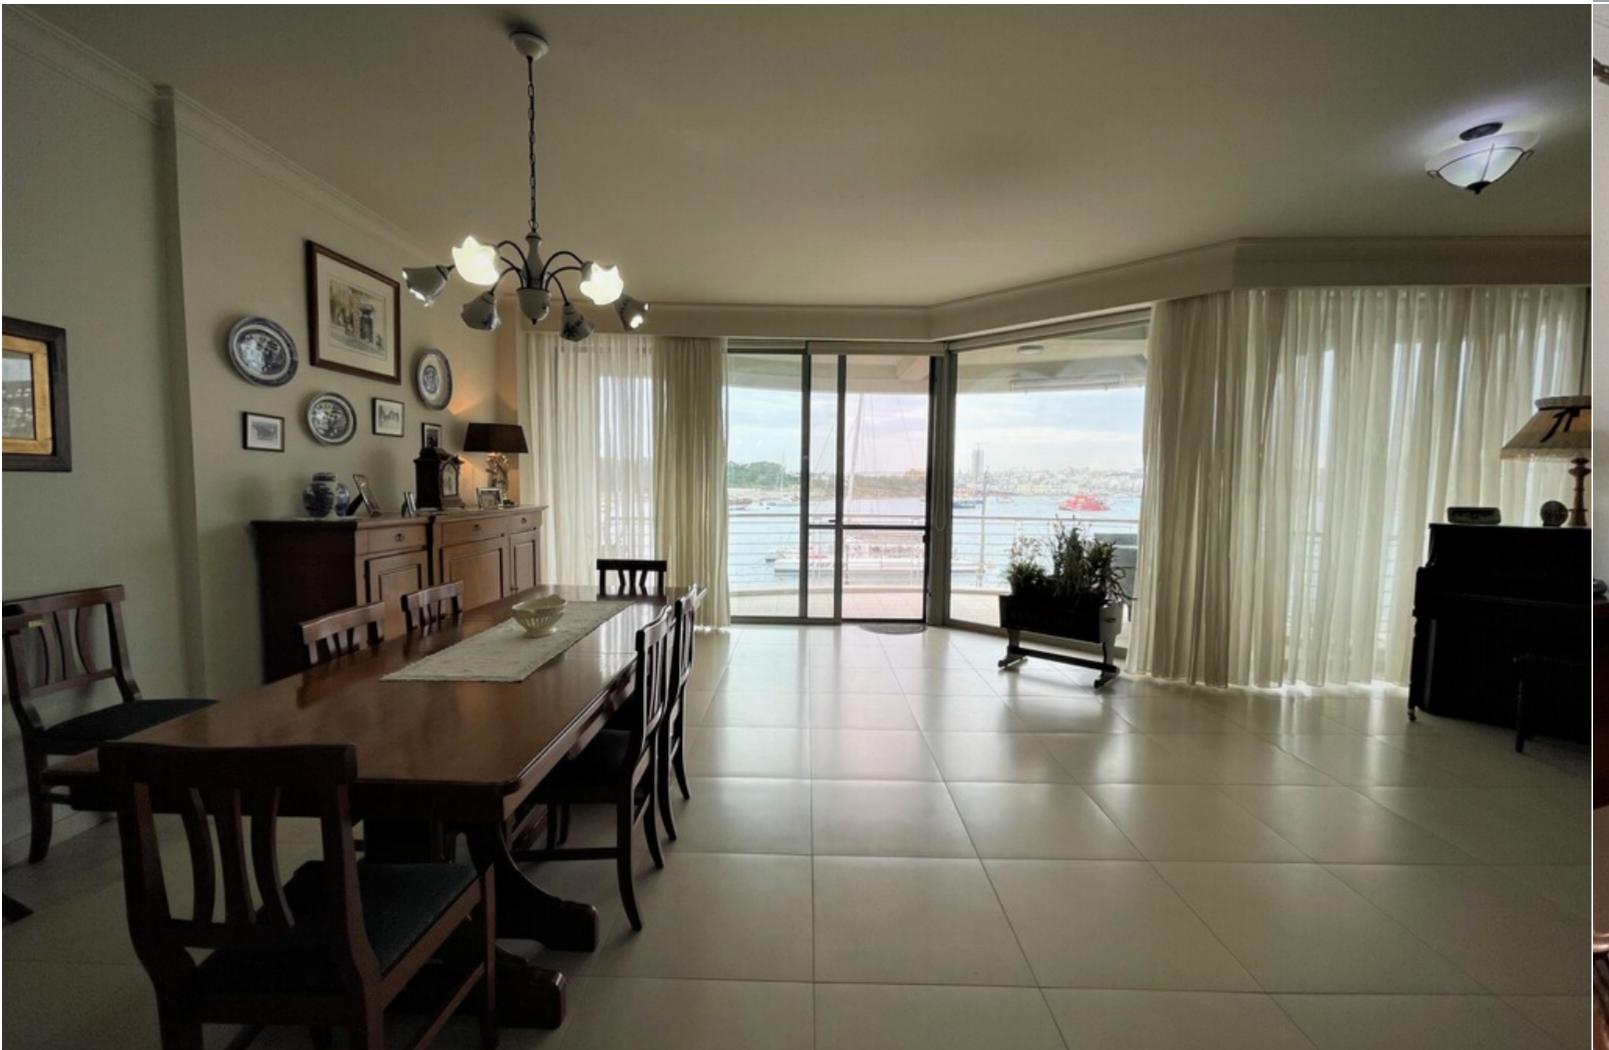

## SLIEMA, SEAFRONT APARTMENT

€ 1,370,000

REF NO: 006573

日 3 Bedrooms

2 Bathrooms

2 Car Spaces

4 Area (sq mtrs): 200.00

This highly finished 200 sqm seafront apartment enjoying fabulous sea views of Valletta Bastions and Manoel Island. Bright and spacious accommodation comprises a welcoming hall, an L-shaped sitting/dining area leading onto a front terrace with views, fitted kitchen/breakfast, living room, 3 bedrooms (master with en-suite), main bathroom and a laundry room. Complementing this property are 2 car spaces.