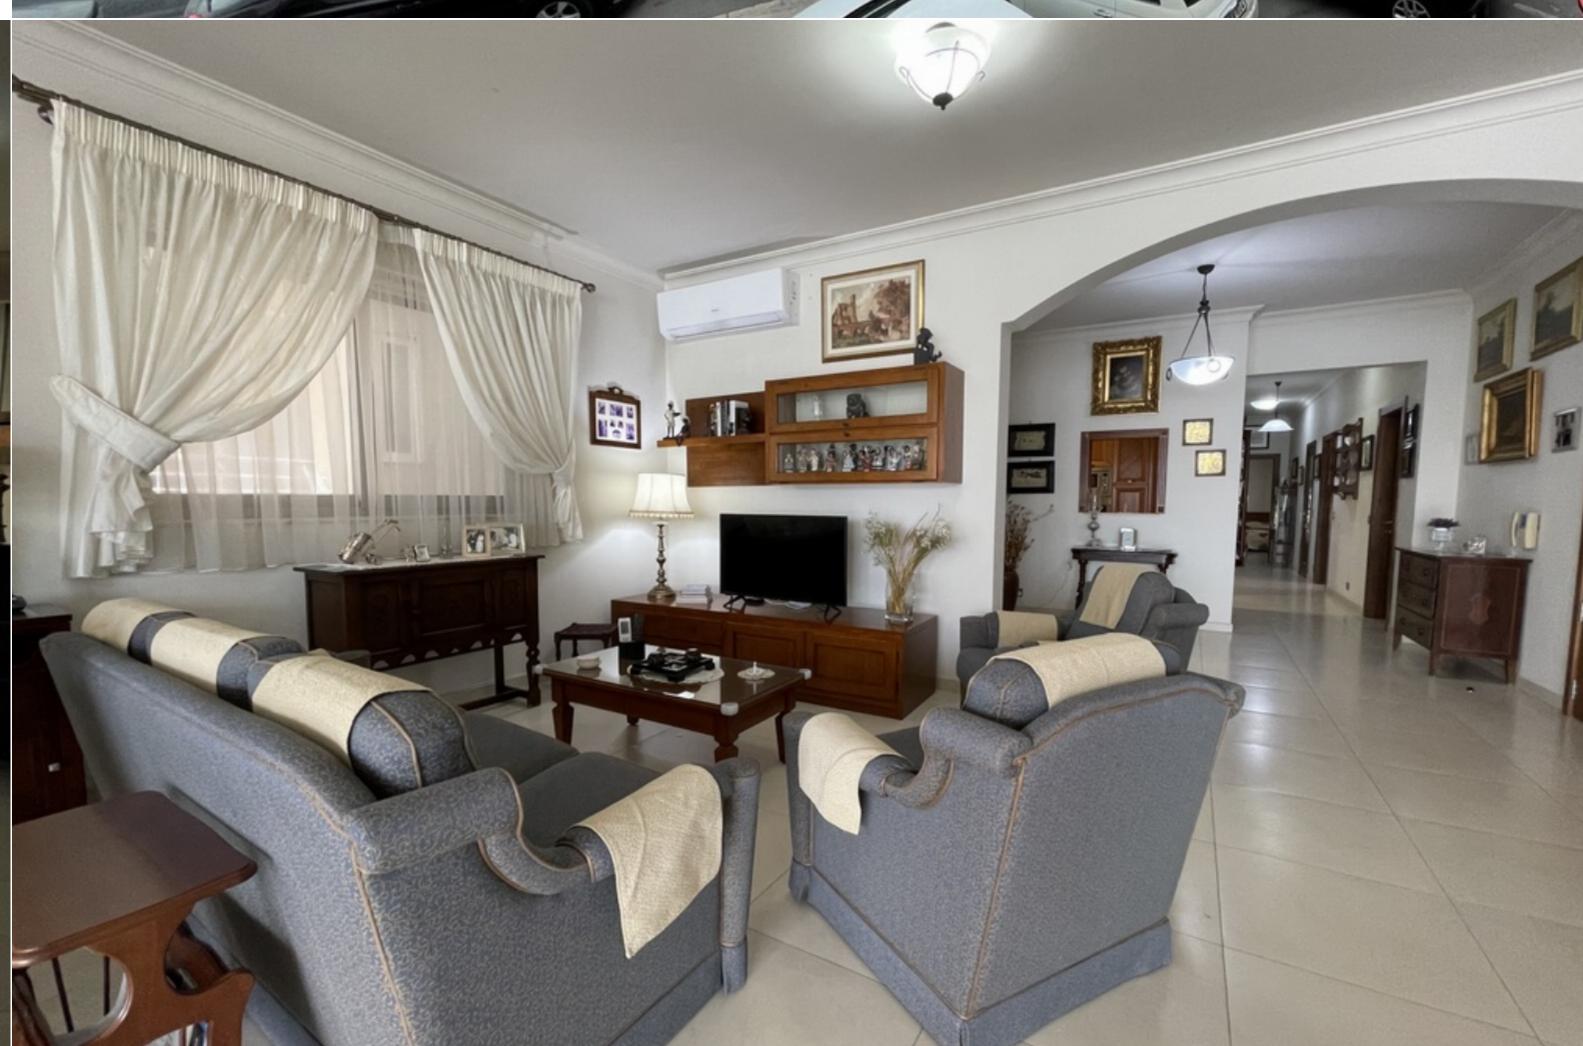

## SLIEMA, SEAFRONT APARTMENT

€ 1,370,000

REF NO: 006573

日 3 Bedrooms

2 Bathrooms

2 Car Spaces

4 Area (sq mtrs): 200.00

This highly finished 200 sqm seafront apartment enjoying fabulous sea views of Valletta Bastions and Manoel Island. Bright and spacious accommodation comprises a welcoming hall, an L-shaped sitting/dining area leading onto a front terrace with views, fitted kitchen/breakfast, living room, 3 bedrooms (master with en-suite), main bathroom and a laundry room. Complementing this property are 2 car spaces.