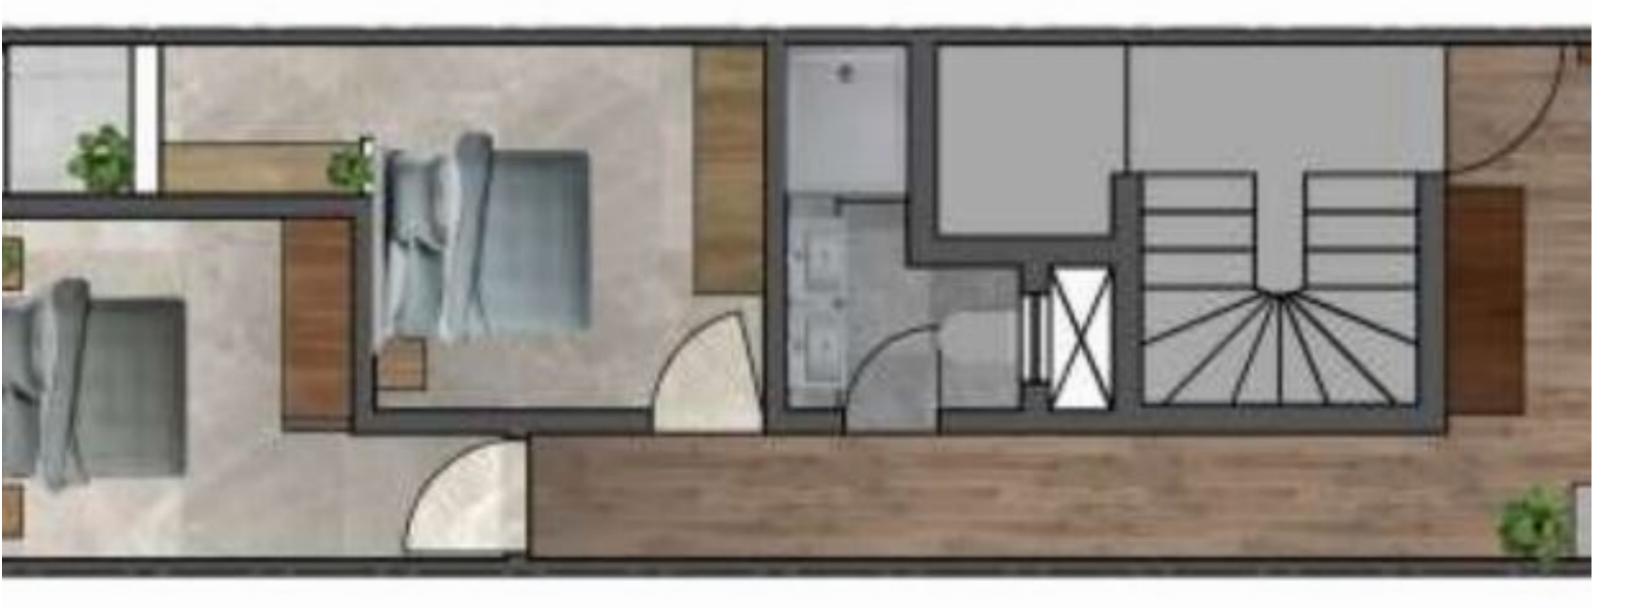

## € 275,000

다 Area (sq mtrs): 57.50

This finished 2 bedroom apartment located within close proximity to various beaches, a wonderful selection of fine dining outlets, Malta's biggest shopping district, health clubs, premier schools, top class medical facilities, ferry service to Valletta and much more. Accommodation layout comprises an open plan living/kitchen/dining leading to a front balcony, 2 bedrooms and a main bathroom. Ideal as a rental investment.