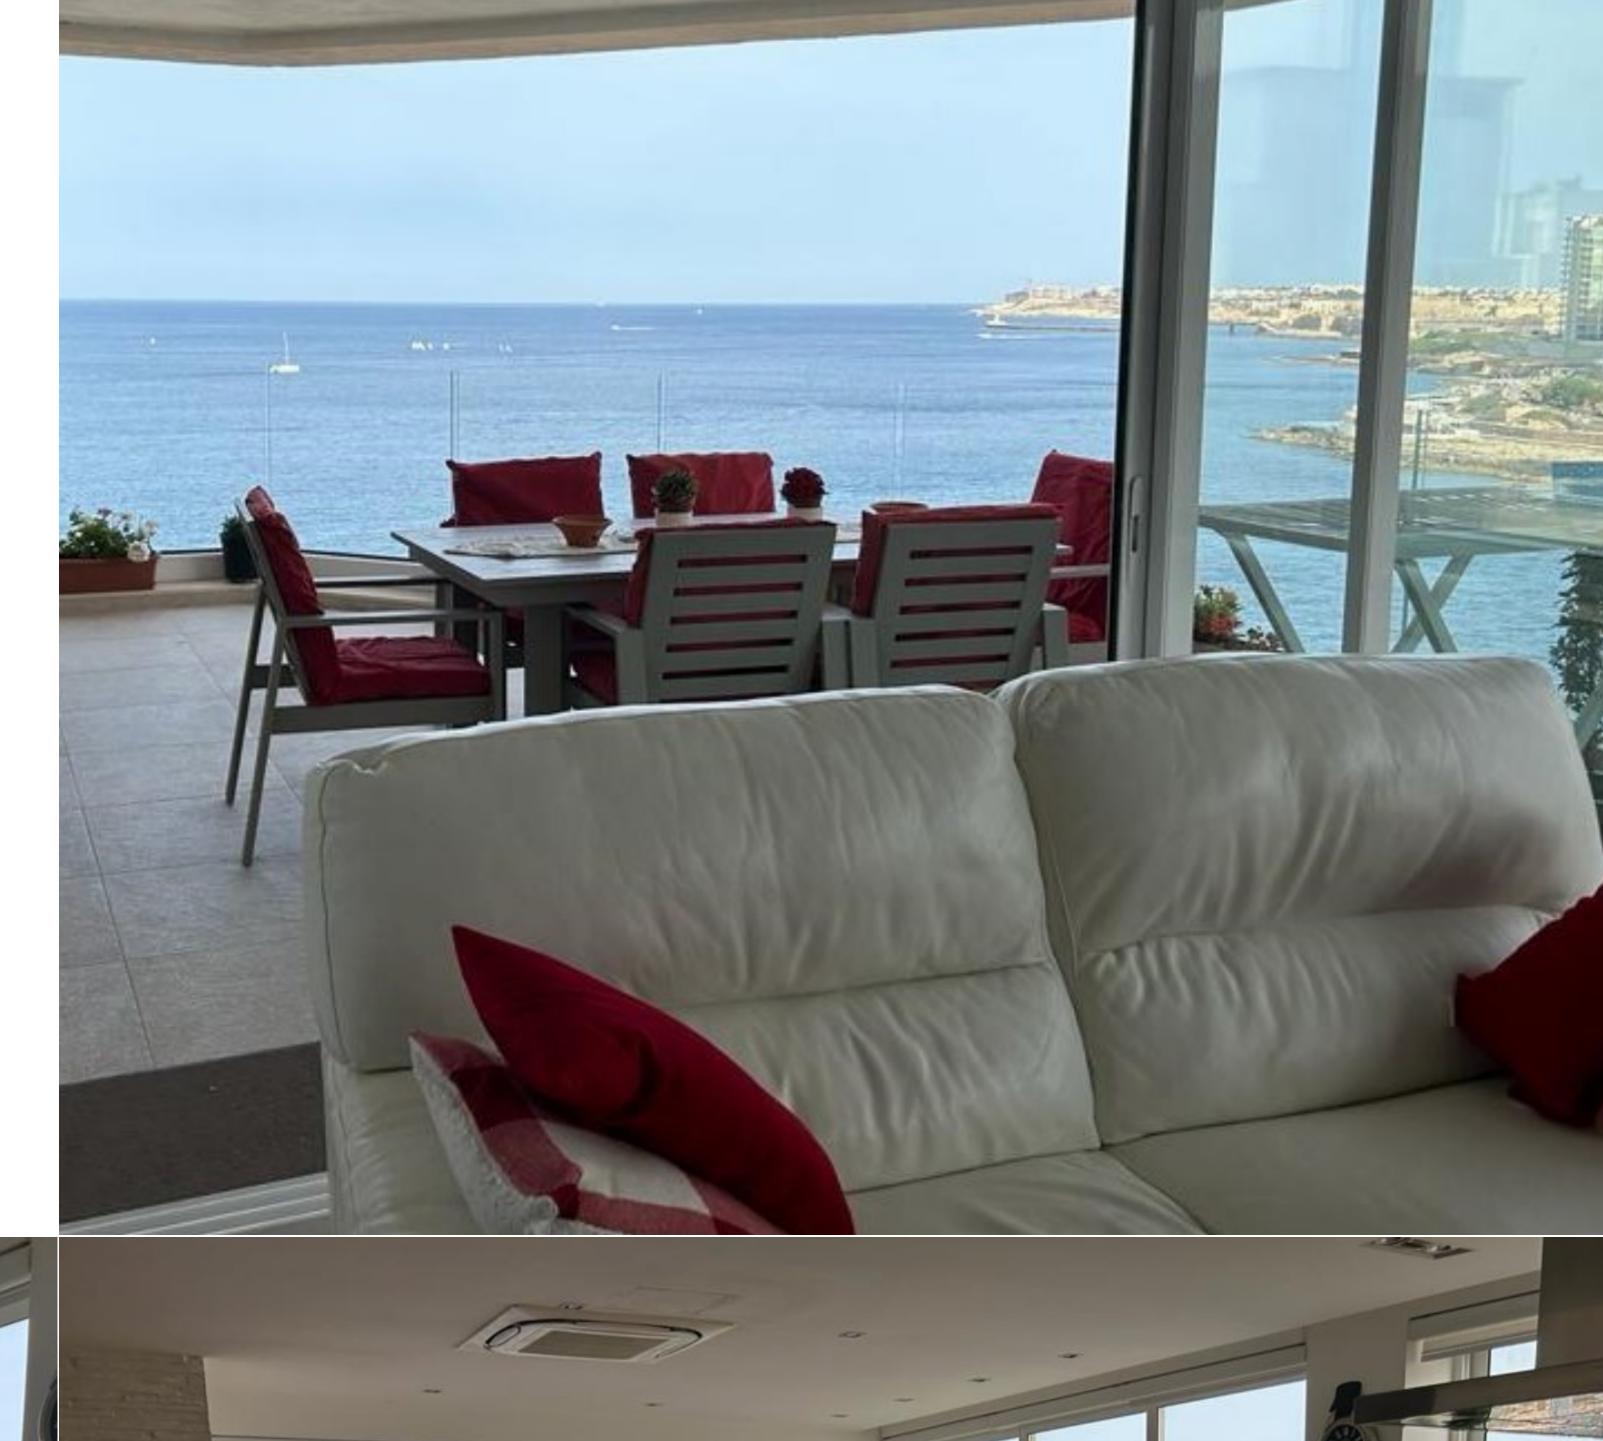

Introducing an exceptional and contemporary 300sqm corner apartment, boasting a distinctive ambiance and adorned with top-of-the-line, exquisite designer furniture. Situated on a renowned road, this residence offers captivating vistas of the sea, making it a truly unparalleled abode. The interior design features a spacious open-plan arrangement, seamlessly integrating a fully equipped kitchen, dining area, and living space that extends to a generously proportioned terrace. The terrace is thoughtfully designed with decking, a lounge area, a dining table, and a bar, complete with a state-of-the-art sound system. Additionally, this luxurious property encompasses a separate living area, a sauna room doubling as a study area, four double bedrooms (including two with en-suite facilities), a master bedroom with a dressing room, and an additional bathroom. Perfectly suited for hosting gatherings and social events, this residence exemplifies the epitome of sophistication, firmly establishing its status as one of the most prestigious apartments on the Island.