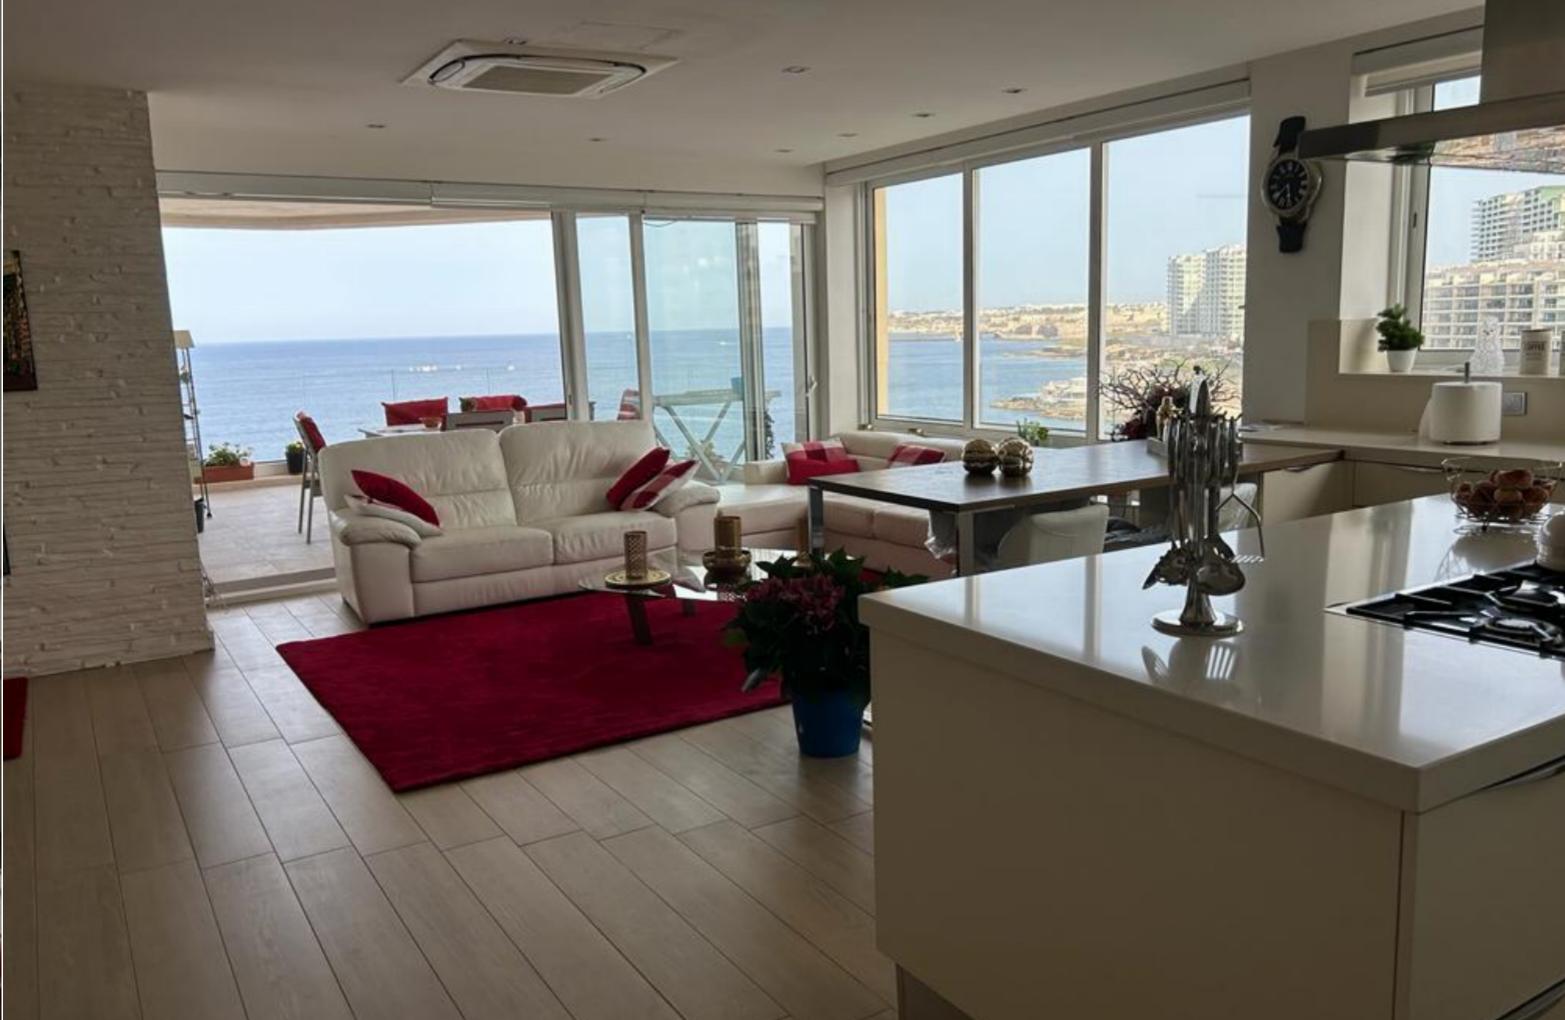

Introducing an exceptional and contemporary 300sqm corner apartment, boasting a distinctive ambiance and adorned with top-of-the-line, exquisite designer furniture. Situated on a renowned road, this residence offers captivating vistas of the sea, making it a truly unparalleled abode. The interior design features a spacious open-plan arrangement, seamlessly integrating a fully equipped kitchen, dining area, and living space that extends to a generously proportioned terrace. The terrace is thoughtfully designed with decking, a lounge area, a dining table, and a bar, complete with a state-of-the-art sound system. Additionally, this luxurious property encompasses a separate living area, a sauna room doubling as a study area, four double bedrooms (including two with en-suite facilities), a master bedroom with a dressing room, and an additional bathroom. Perfectly suited for hosting gatherings and social events, this residence exemplifies the epitome of sophistication, firmly establishing its status as one of the most prestigious apartments on the Island.