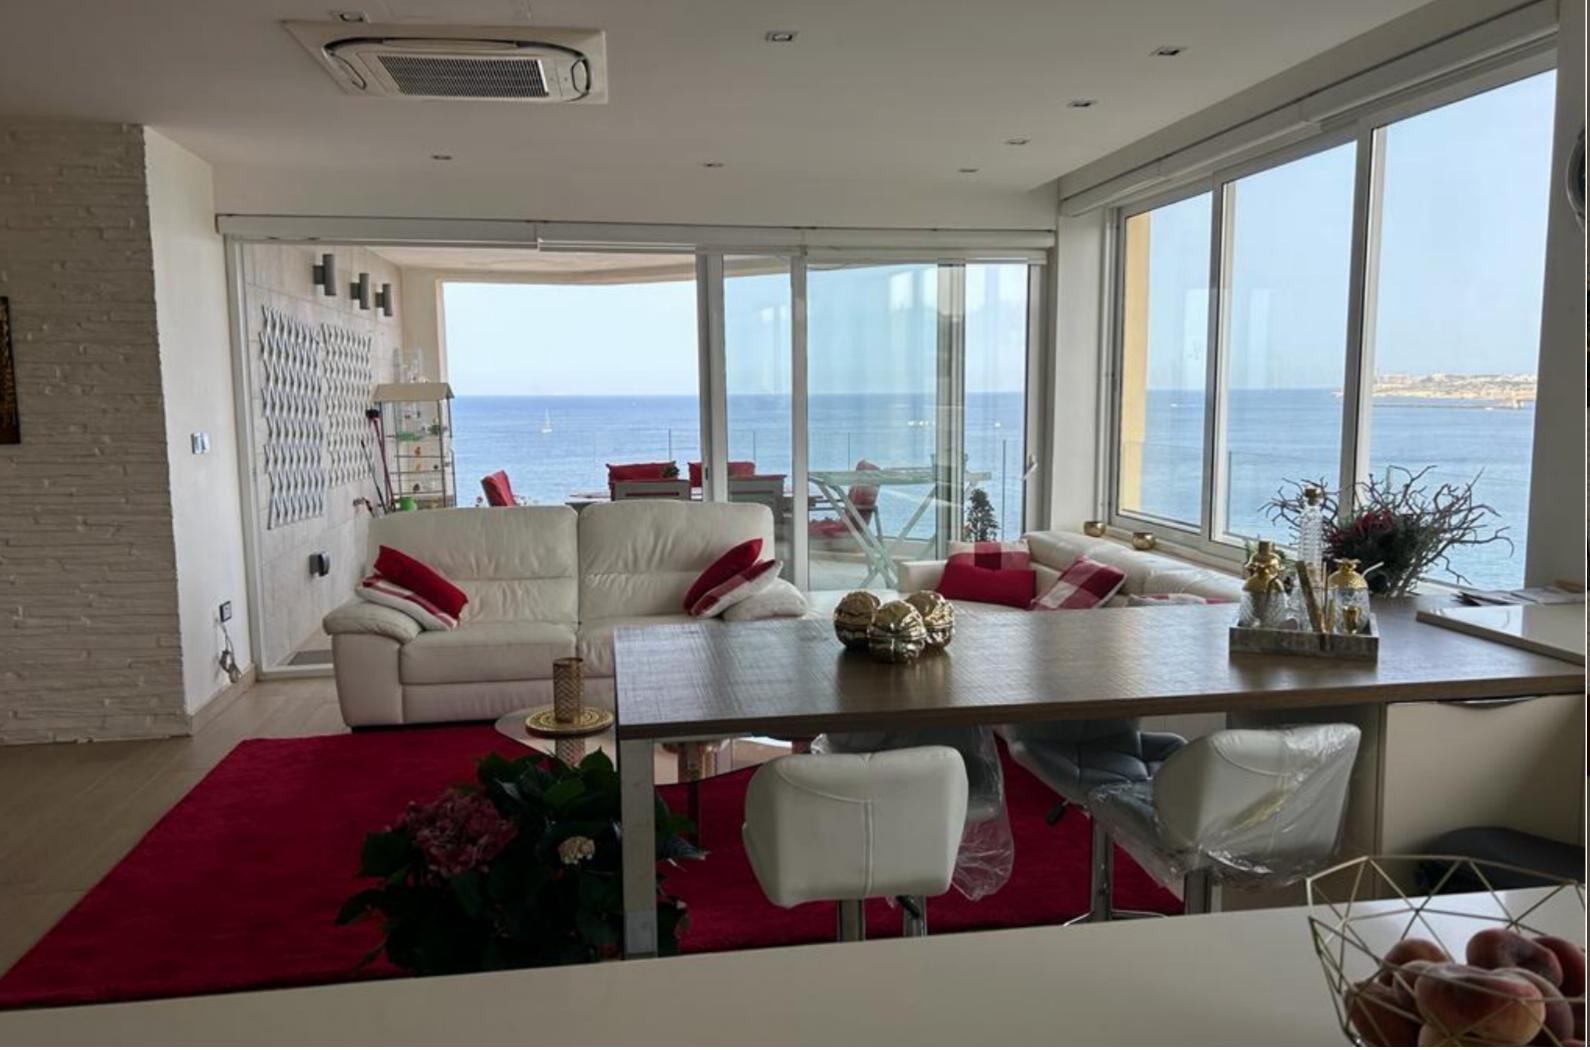

Introducing an exceptional and contemporary 300sqm corner apartment, boasting a distinctive ambiance and adorned with top-of-the-line, exquisite designer furniture. Situated on a renowned road, this residence offers captivating vistas of the sea, making it a truly unparalleled abode. The interior design features a spacious open-plan arrangement, seamlessly integrating a fully equipped kitchen, dining area, and living space that extends to a generously proportioned terrace. The terrace is thoughtfully designed with decking, a lounge area, a dining table, and a bar, complete with a state-of-the-art sound system. Additionally, this luxurious property encompasses a separate living area, a sauna room doubling as a study area, four double bedrooms (including two with en-suite facilities), a master bedroom with a dressing room, and an additional bathroom. Perfectly suited for hosting gatherings and social events, this residence exemplifies the epitome of sophistication, firmly establishing its status as one of the most prestigious apartments on the Island.