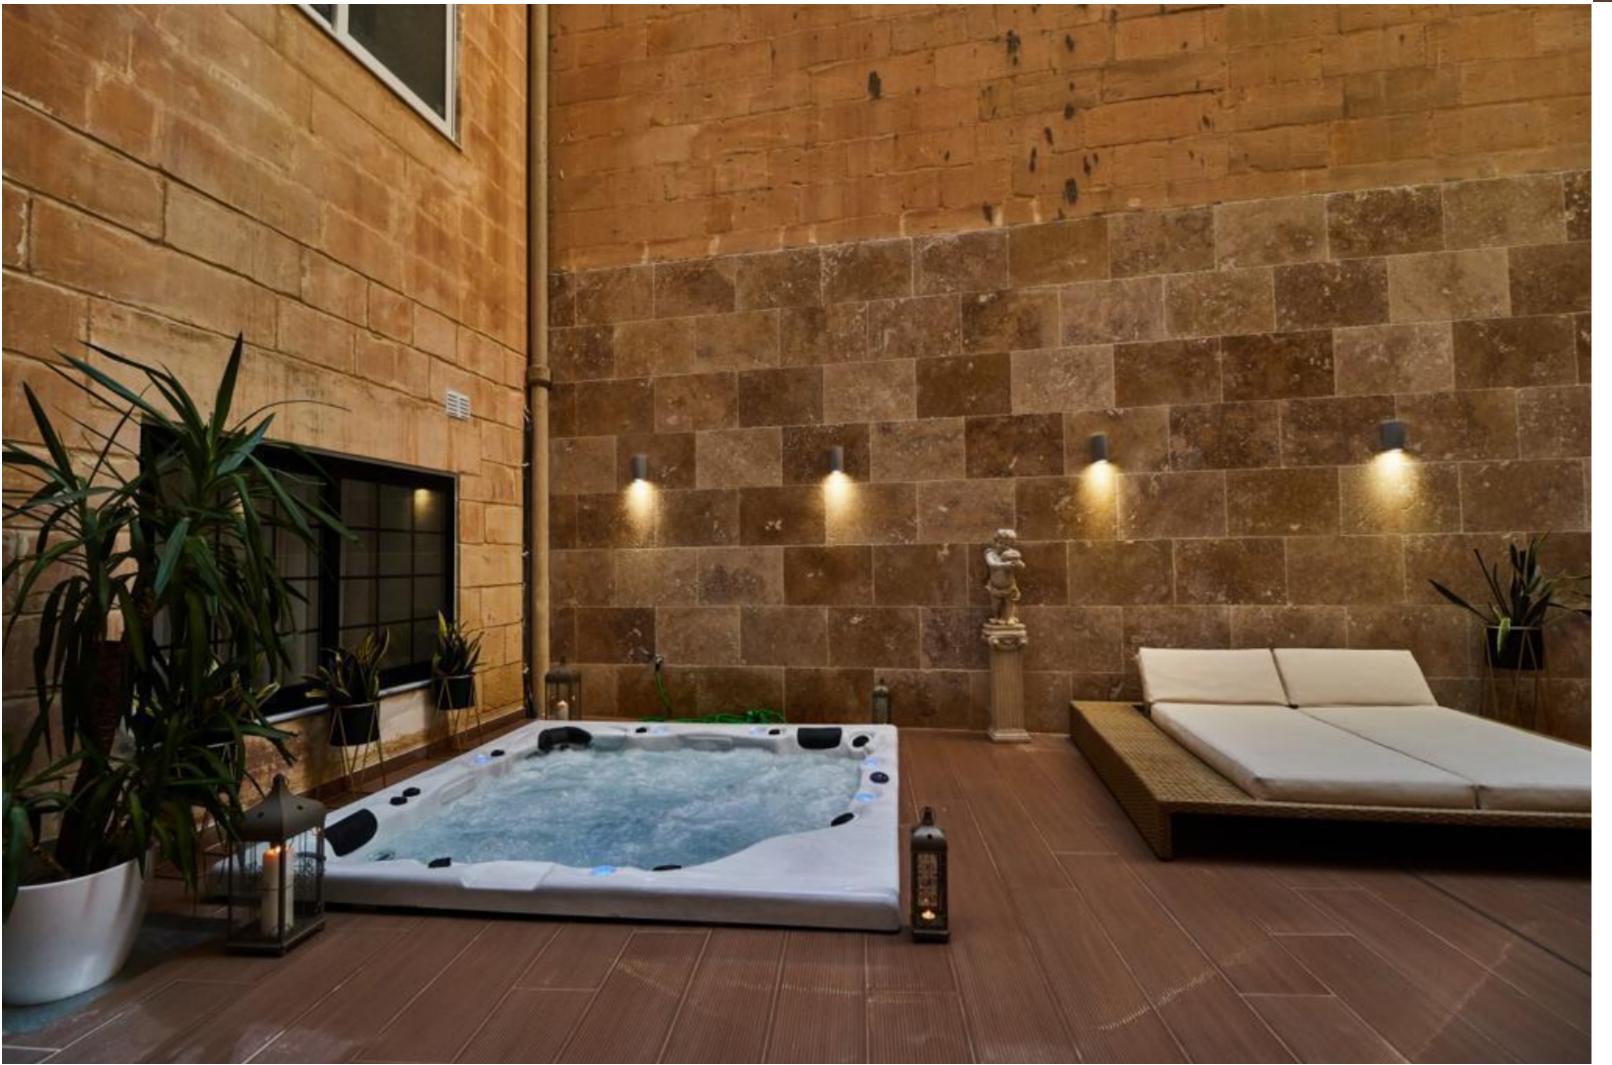

## € 1,290,000

다 Area (sq mtrs): 300.00

This exceptional seafront ground-floor apartment, nestled within an elegant block in a prestigious locale, stands as a truly unique offering. Exuding opulence, the property boasts an expansive layout, featuring a generous hallway, a lounge with captivating views, an adjoining dining area, a wellappointed kitchen with breakfast nook, and two bedrooms (with the primary suite featuring an en-suite bathroom). Additionally, a convenient guest cloakroom. Two internal courtyards add a touch of tranquility, while the capacious rear yard, complete with a luxurious jacuzzi, sets the stage for exquisite gatherings and relaxation. This residence represents a blend of sophistication and comfort, exemplifying the pinnacle of luxurious living.