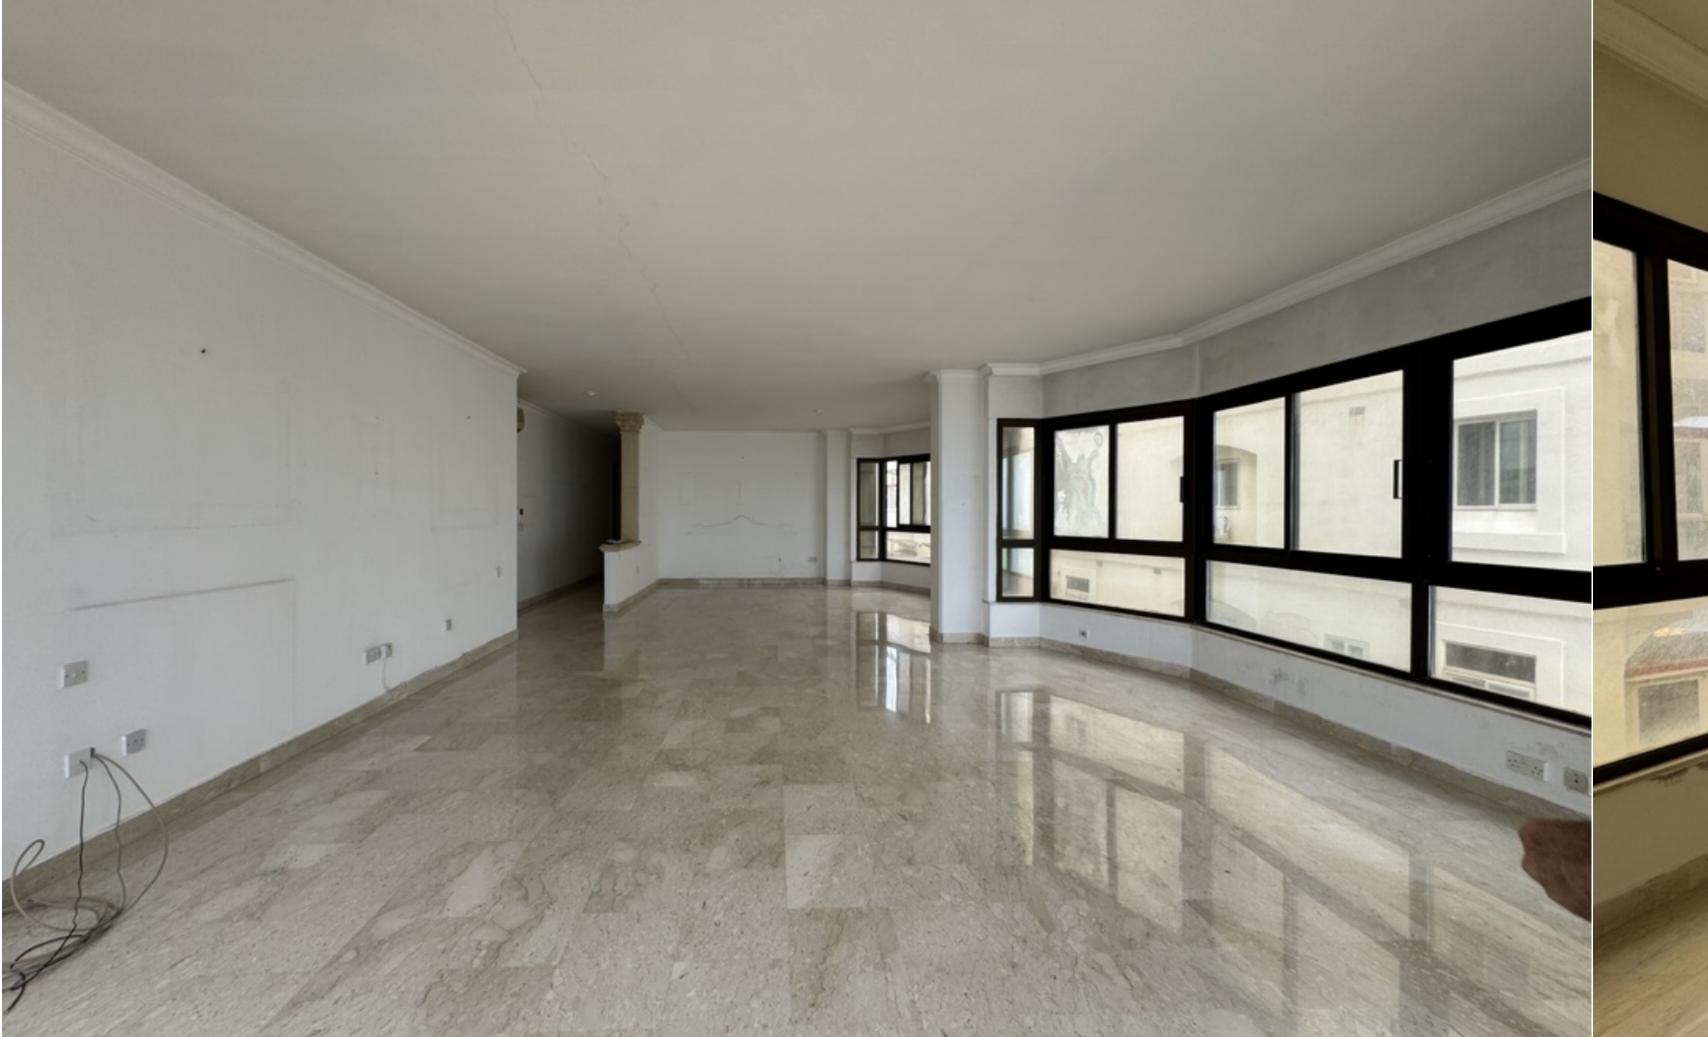

## SLIEMA, SEAFRONT APARTMENT

€ 1,050,000

REF NO: 006897

3 Bedrooms

₩ 2 Bathrooms

🖨 1 Car Space

Area (sq mtrs): 200.00

This is an exceptional chance to acquire a spacious corner apartment situated along the prestigious Tower Road seafront, boasting breathtaking sea views from virtually every room. With a transformative renovation, this property will feature a luminous and inviting entryway, a seamlessly integrated kitchen, living, and dining area with top-of-the-line fittings and appliances, three generously proportioned double bedrooms, including a master suite with its own ensuite bathroom. Additionally, you'll find a dedicated laundry room, an extra bathroom, and a convenient guest claokroom. The property further offers the convenience of an interconnecting car space. This apartment promises a luxurious coastal lifestyle with its prime location and the potential to create a stylish, modern living space with panoramic sea views.