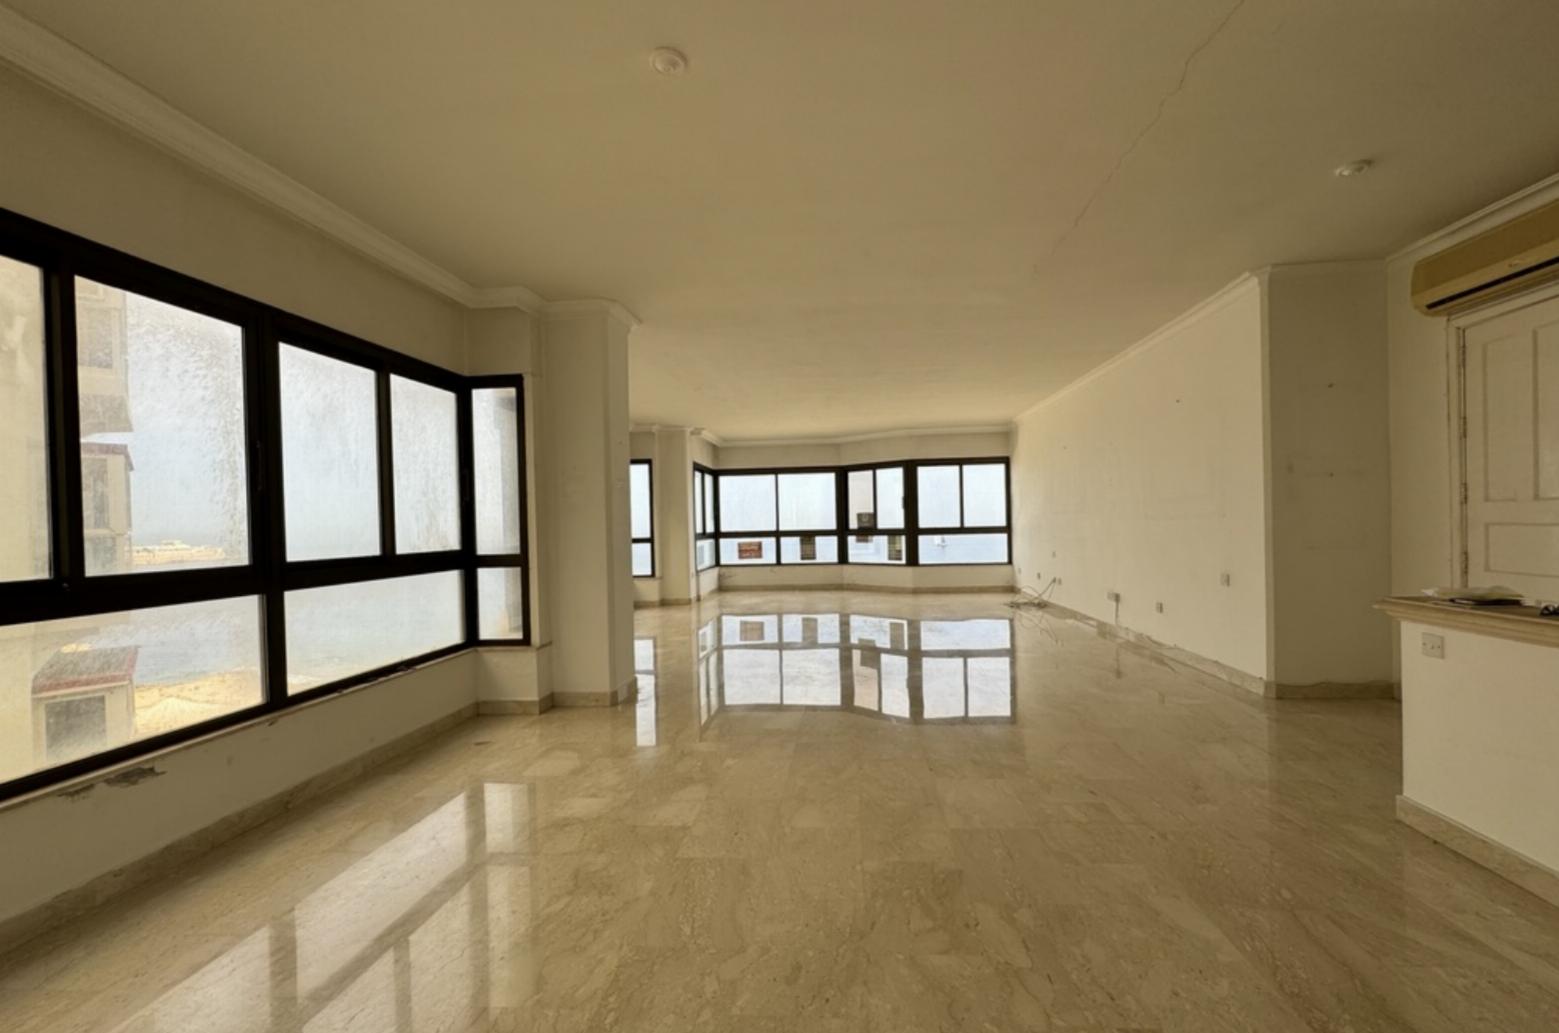

## SLIEMA, SEAFRONT APARTMENT

€ 1,050,000

REF NO: 006897

3 Bedrooms

₩ 2 Bathrooms

🖨 1 Car Space

Area (sq mtrs): 200.00

This is an exceptional chance to acquire a spacious corner apartment situated along the prestigious Tower Road seafront, boasting breathtaking sea views from virtually every room. With a transformative renovation, this property will feature a luminous and inviting entryway, a seamlessly integrated kitchen, living, and dining area with top-of-the-line fittings and appliances, three generously proportioned double bedrooms, including a master suite with its own ensuite bathroom. Additionally, you'll find a dedicated laundry room, an extra bathroom, and a convenient guest claokroom. The property further offers the convenience of an interconnecting car space. This apartment promises a luxurious coastal lifestyle with its prime location and the potential to create a stylish, modern living space with panoramic sea views.