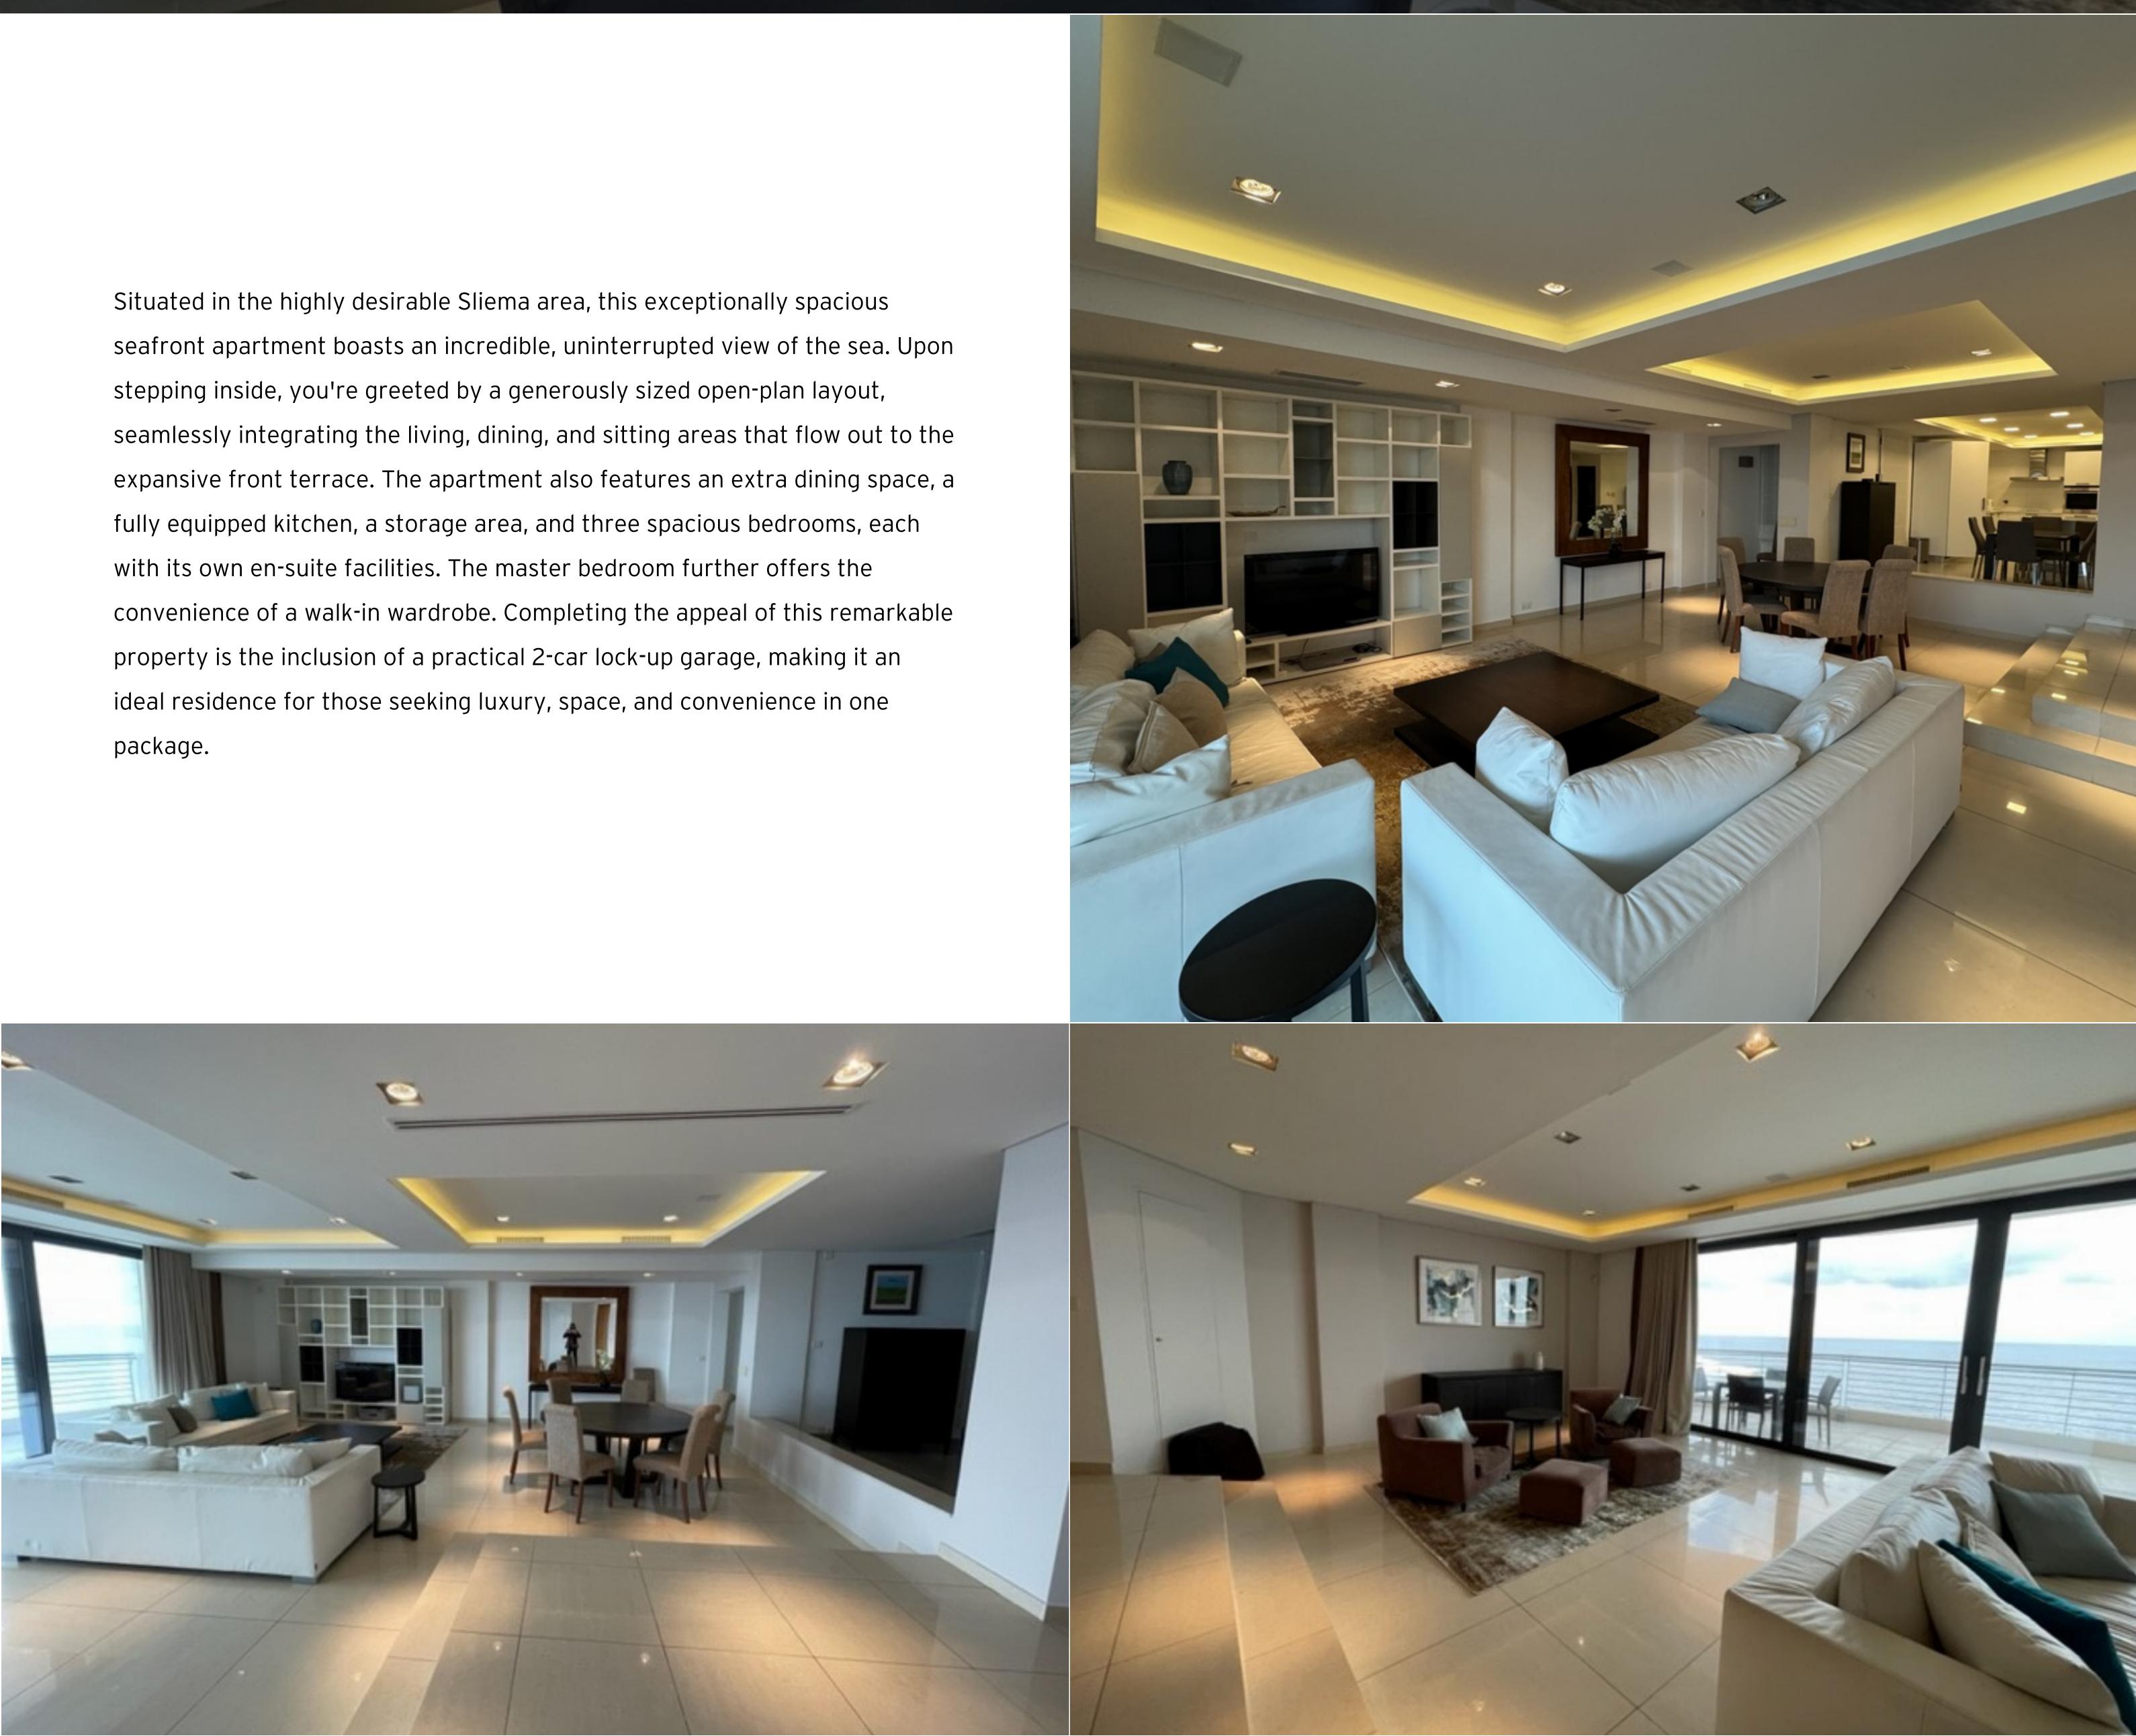

## € 1,950,000

🔁 2 Car Spaces

다 Area (sq mtrs): 300.00

Situated in the highly desirable Sliema area, this exceptionally spacious seafront apartment boasts an incredible, uninterrupted view of the sea. Upon stepping inside, you're greeted by a generously sized open-plan layout, seamlessly integrating the living, dining, and sitting areas that flow out to the expansive front terrace. The apartment also features an extra dining space, a fully equipped kitchen, a storage area, and three spacious bedrooms, each with its own en-suite facilities. The master bedroom further offers the convenience of a walk-in wardrobe. Completing the appeal of this remarkable property is the inclusion of a practical 2-car lock-up garage, making it an ideal residence for those seeking luxury, space, and convenience in one