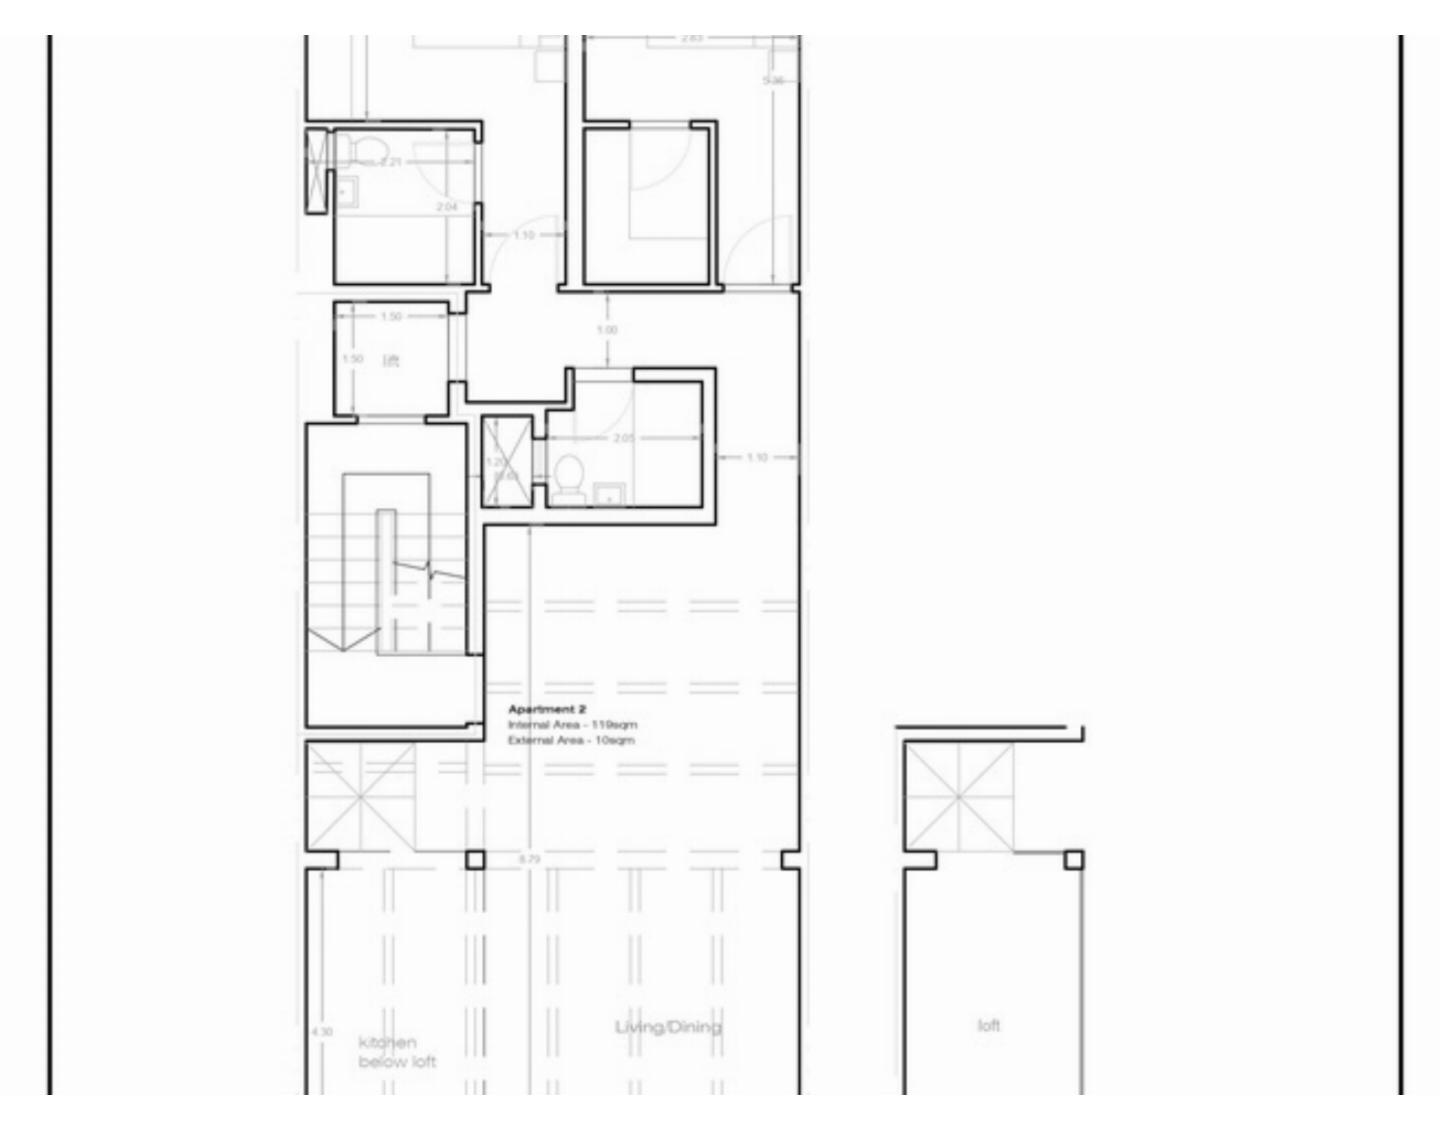

Newly built spacious first floor apartment located in a prime residential UCA area, corner away from the Sliema promenade. Accommodation layout comprises an open plan living/dining/kitchen area leading to a front balcony, 2 bedrooms (main with en-suite), main bathroom, laundry room and a back balcony. Property is being sold finished.