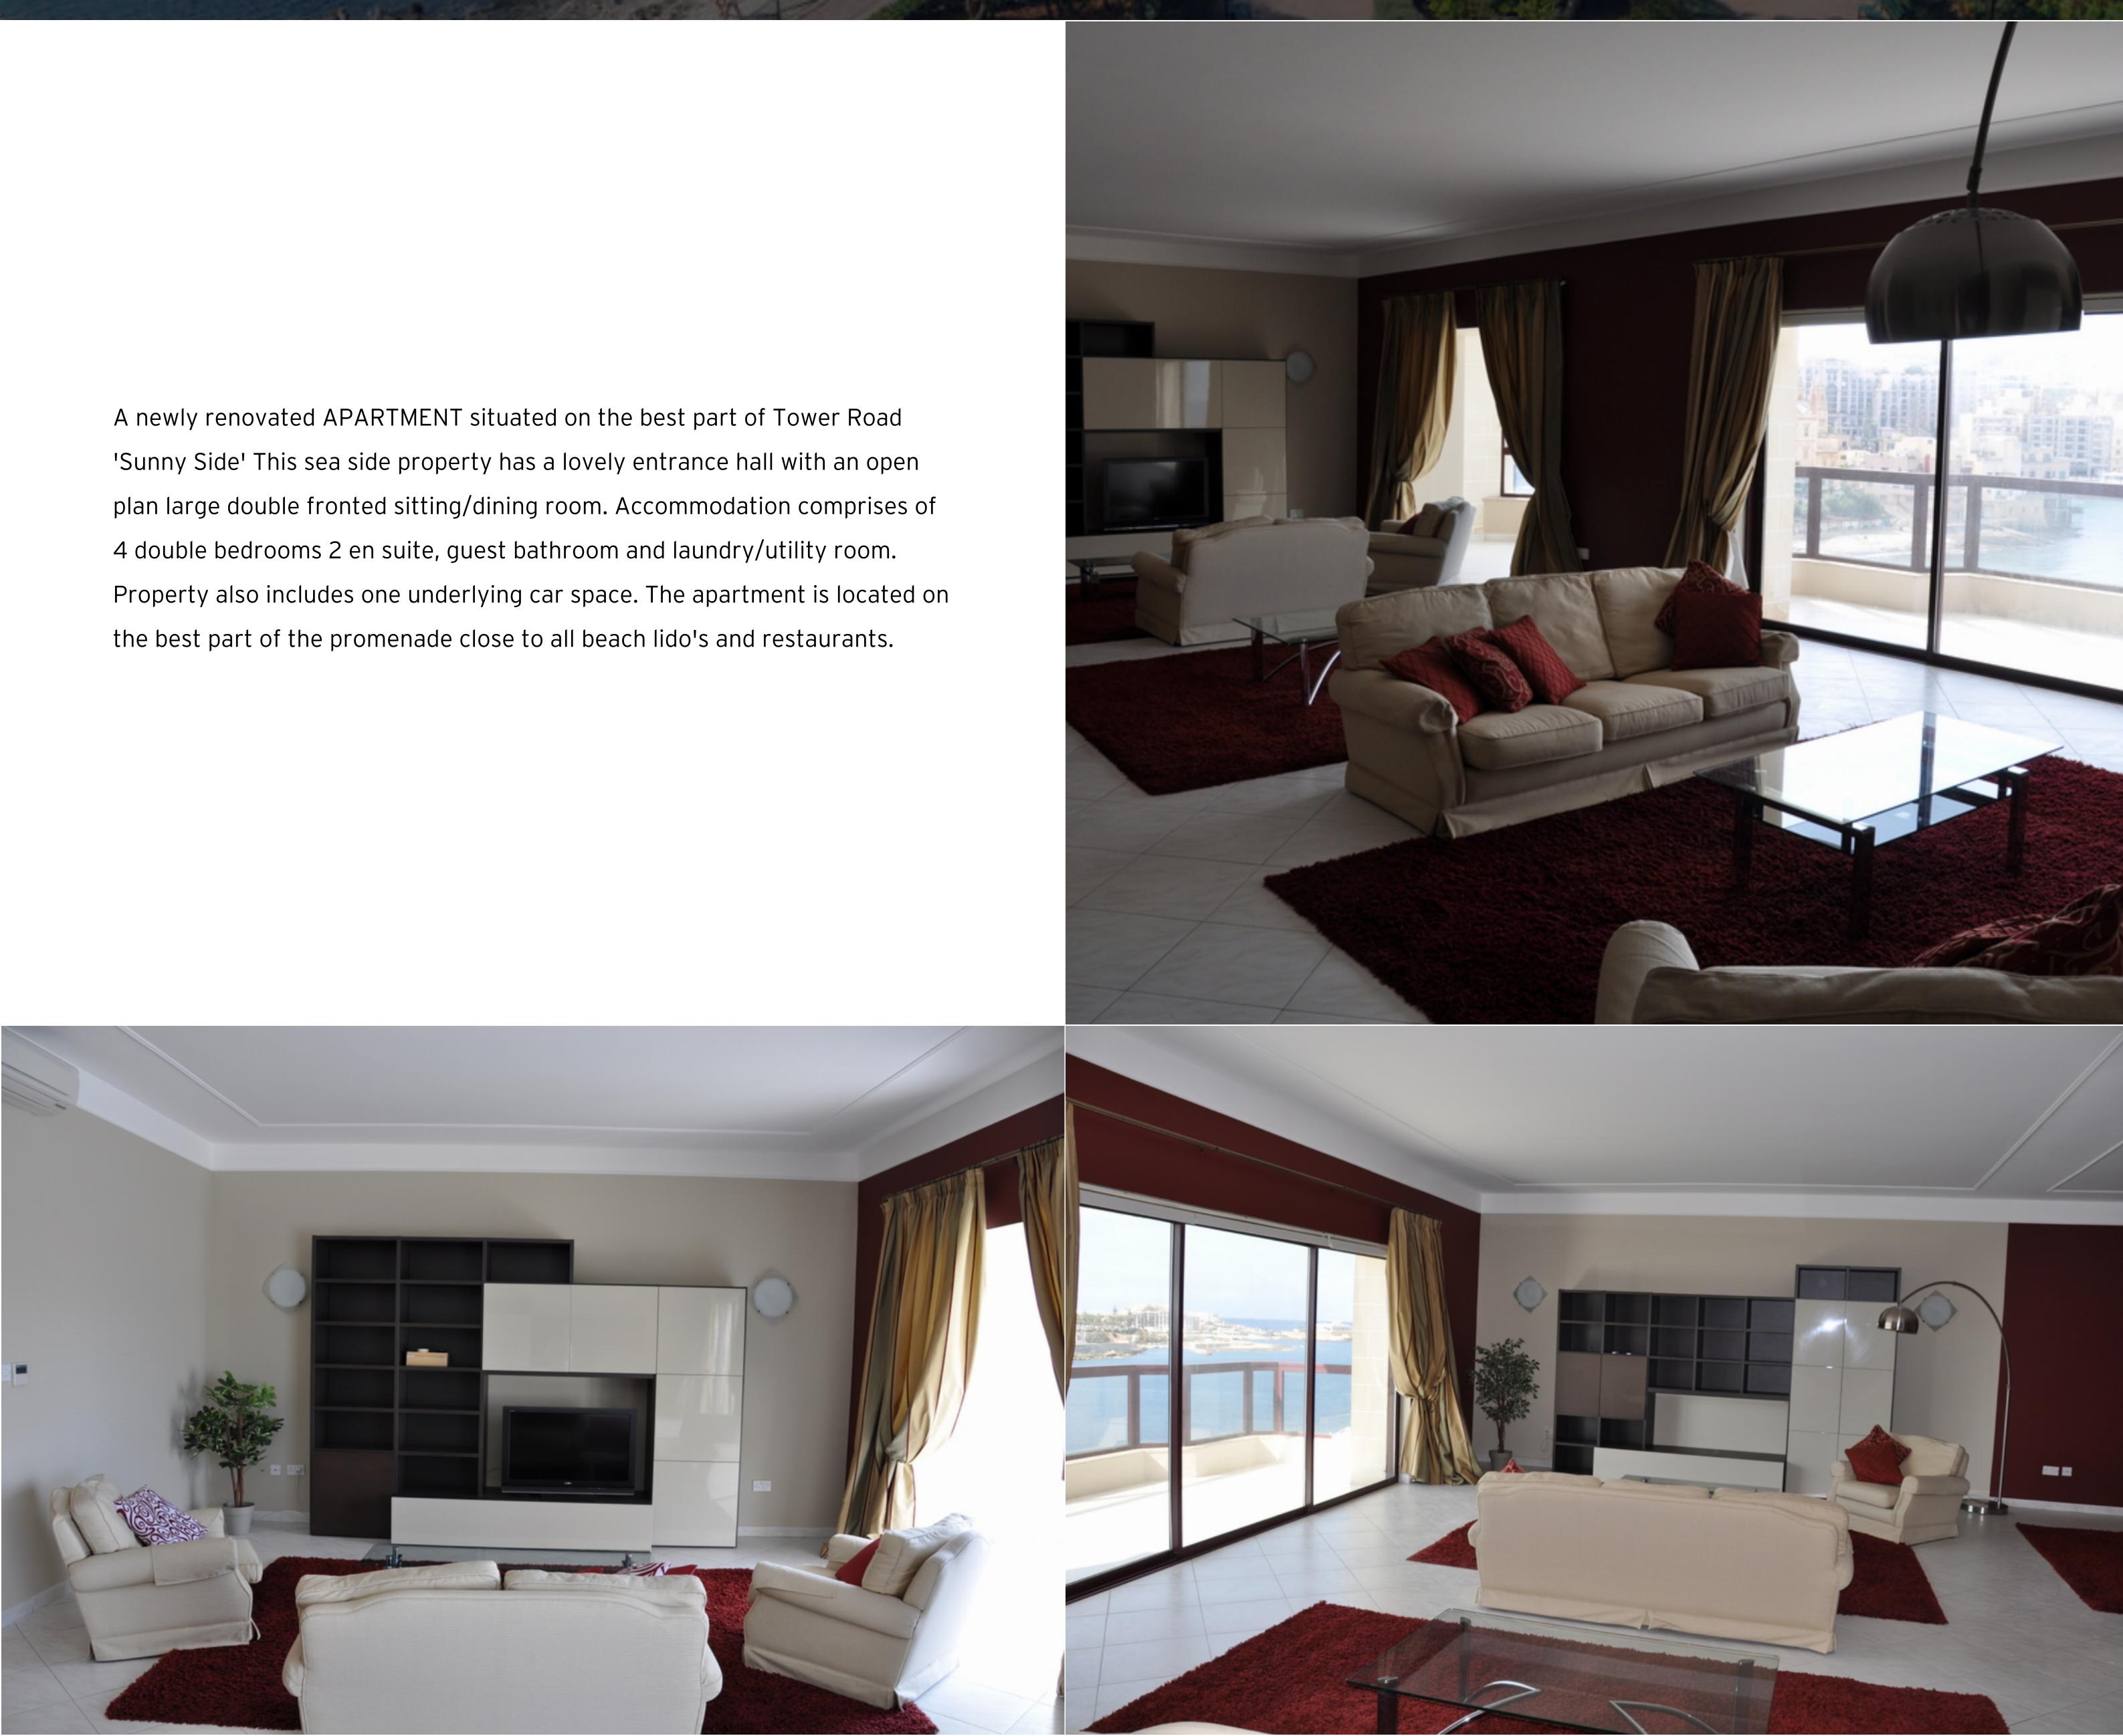

## SLIEMA, SEAFRONT APARTMENT

## € 4,000 Monthly

1 Area (sq mtrs): 280.00

'Sunny Side' This sea side property has a lovely entrance hall with an open plan large double fronted sitting/dining room. Accommodation comprises of 4 double bedrooms 2 en suite, guest bathroom and laundry/utility room. the best part of the promenade close to all beach lido's and restaurants.