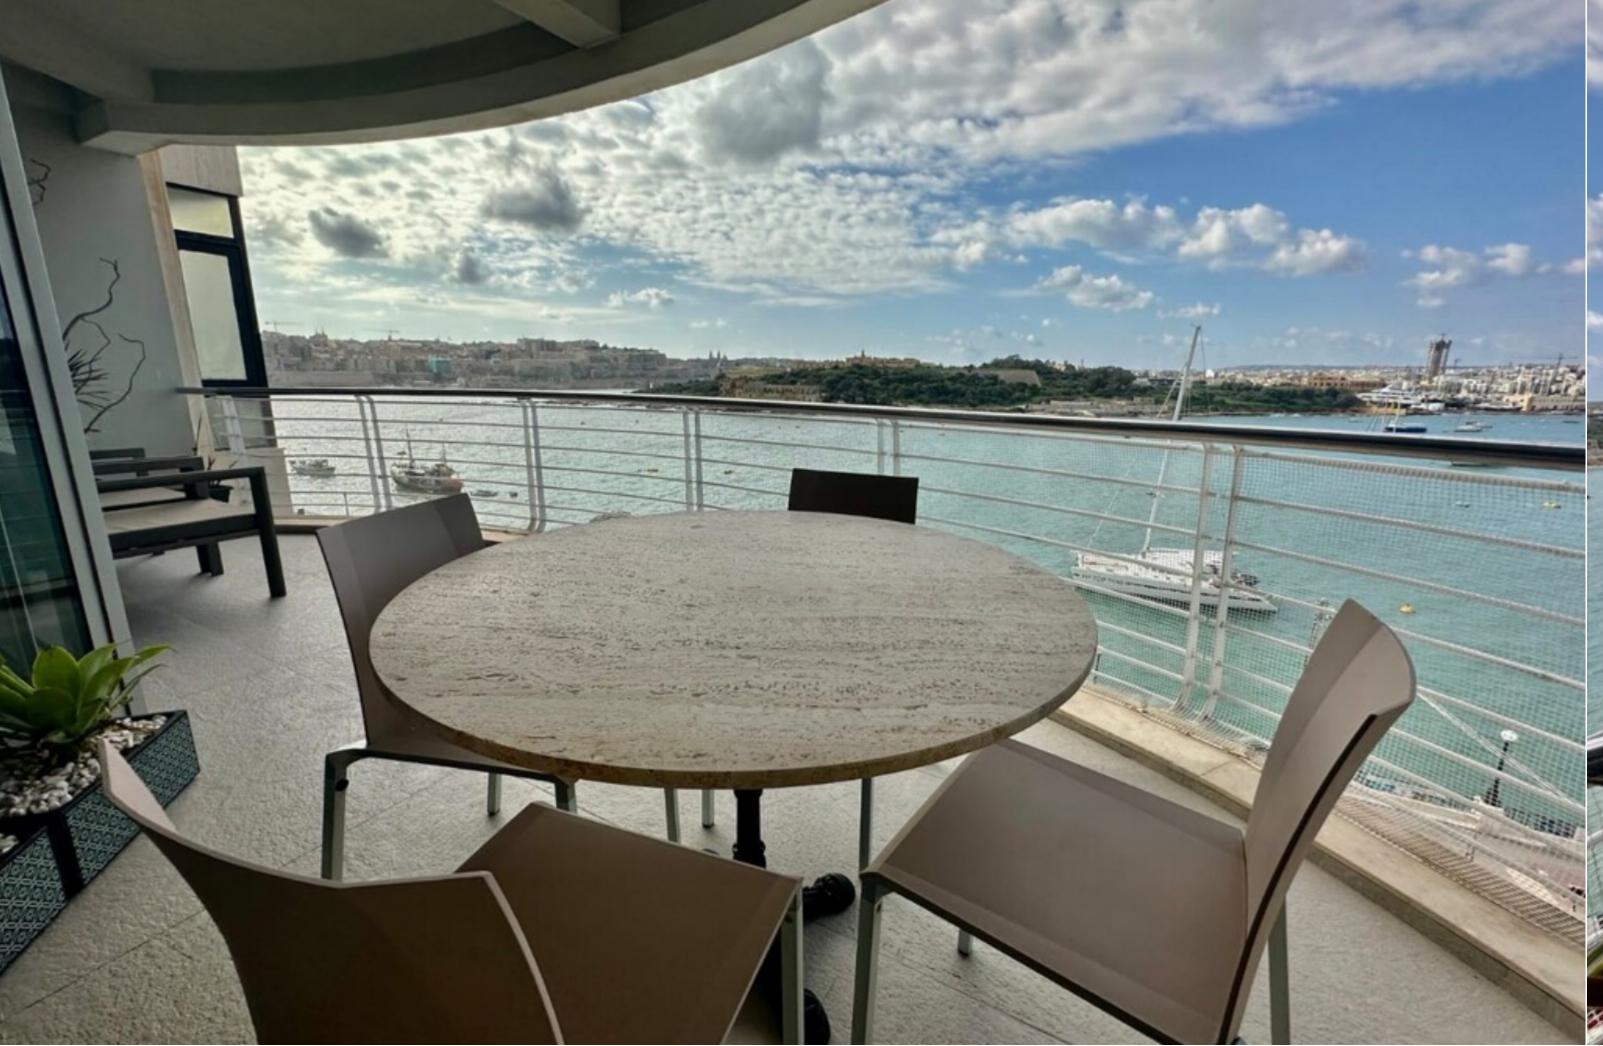

## LUXURY SEAFRONT APARTMENT

€ 4,500 Monthly

REF NO: 000227

2 Bathrooms

2 Car Spaces

A luxury seafront apartment located in the most prominent part of Sliema within walking distance from Tigne point shopping mall and with stunning views of our Capital city Valletta. Accommodation comprises of a large open plan sitting and dining which leads to a large terrace with spectacular views, a fully equipped designer kitchen, utility room, 3 double bedrooms (master having an en suite) guest bathroom. Complementing this property is a 2 car garage. Must be seen!