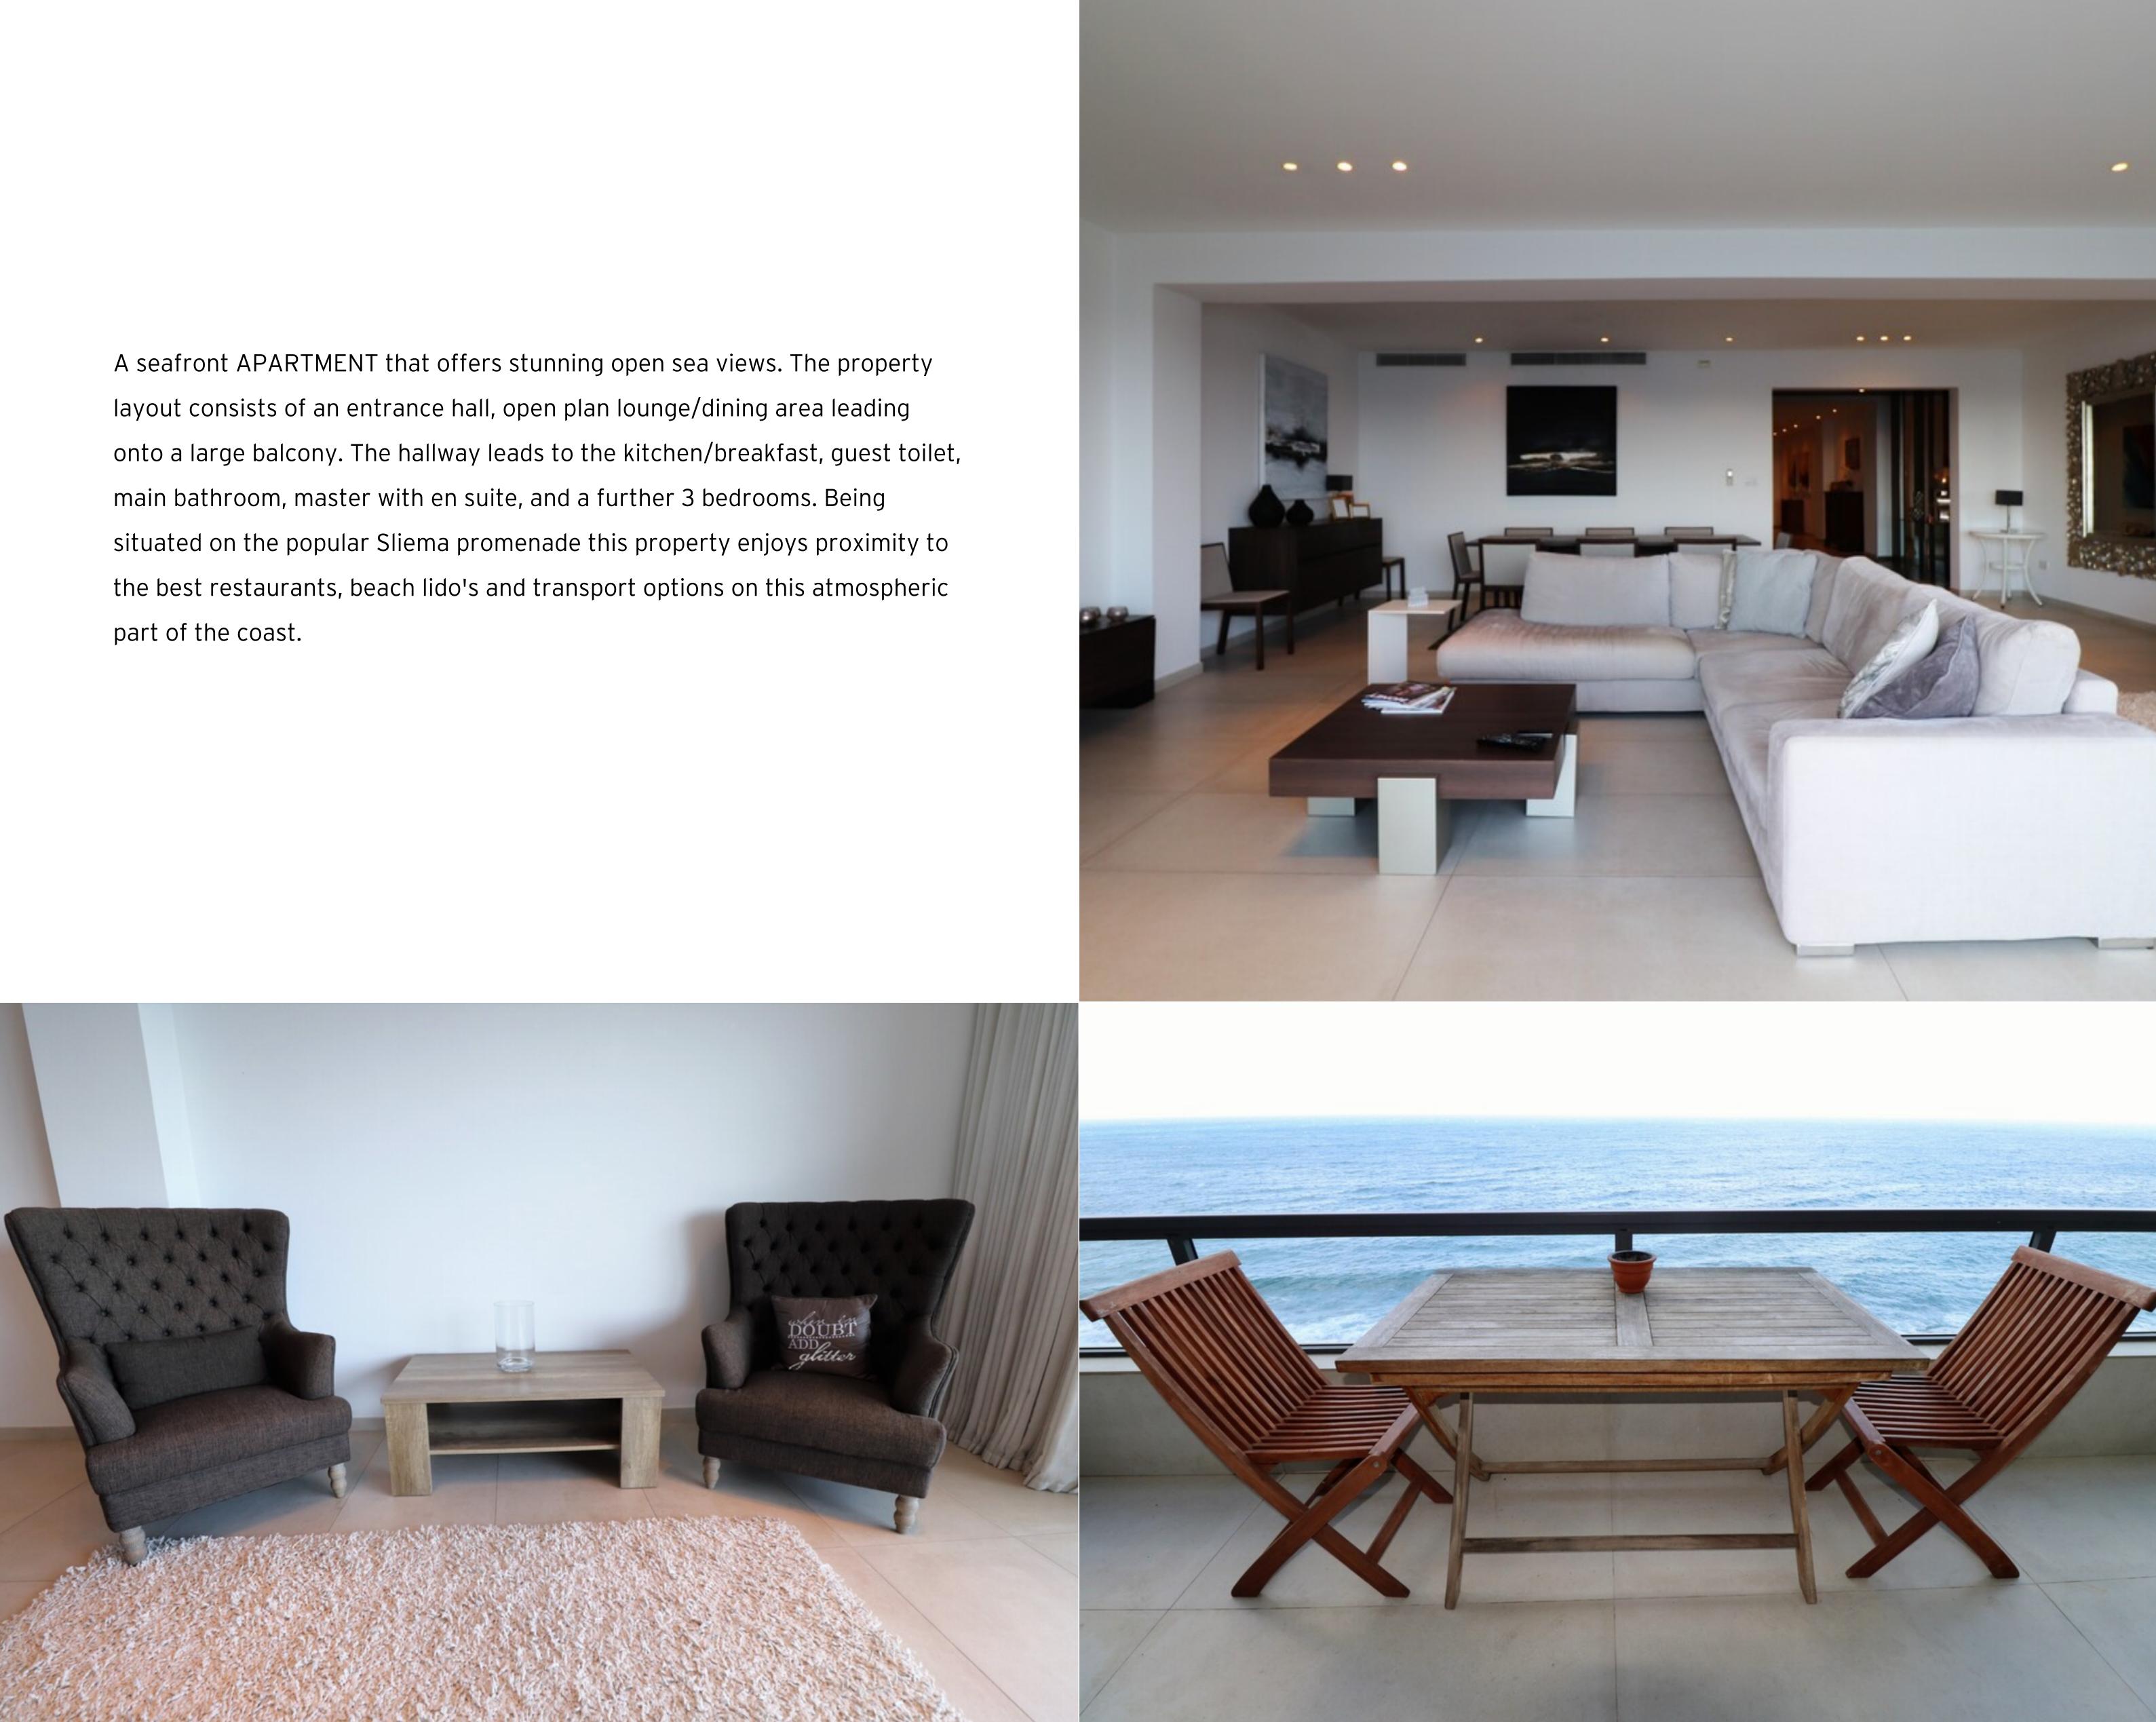

## € 3,500 Monthly

€ 2 Bathrooms

layout consists of an entrance hall, open plan lounge/dining area leading onto a large balcony. The hallway leads to the kitchen/breakfast, guest toilet, situated on the popular Sliema promenade this property enjoys proximity to