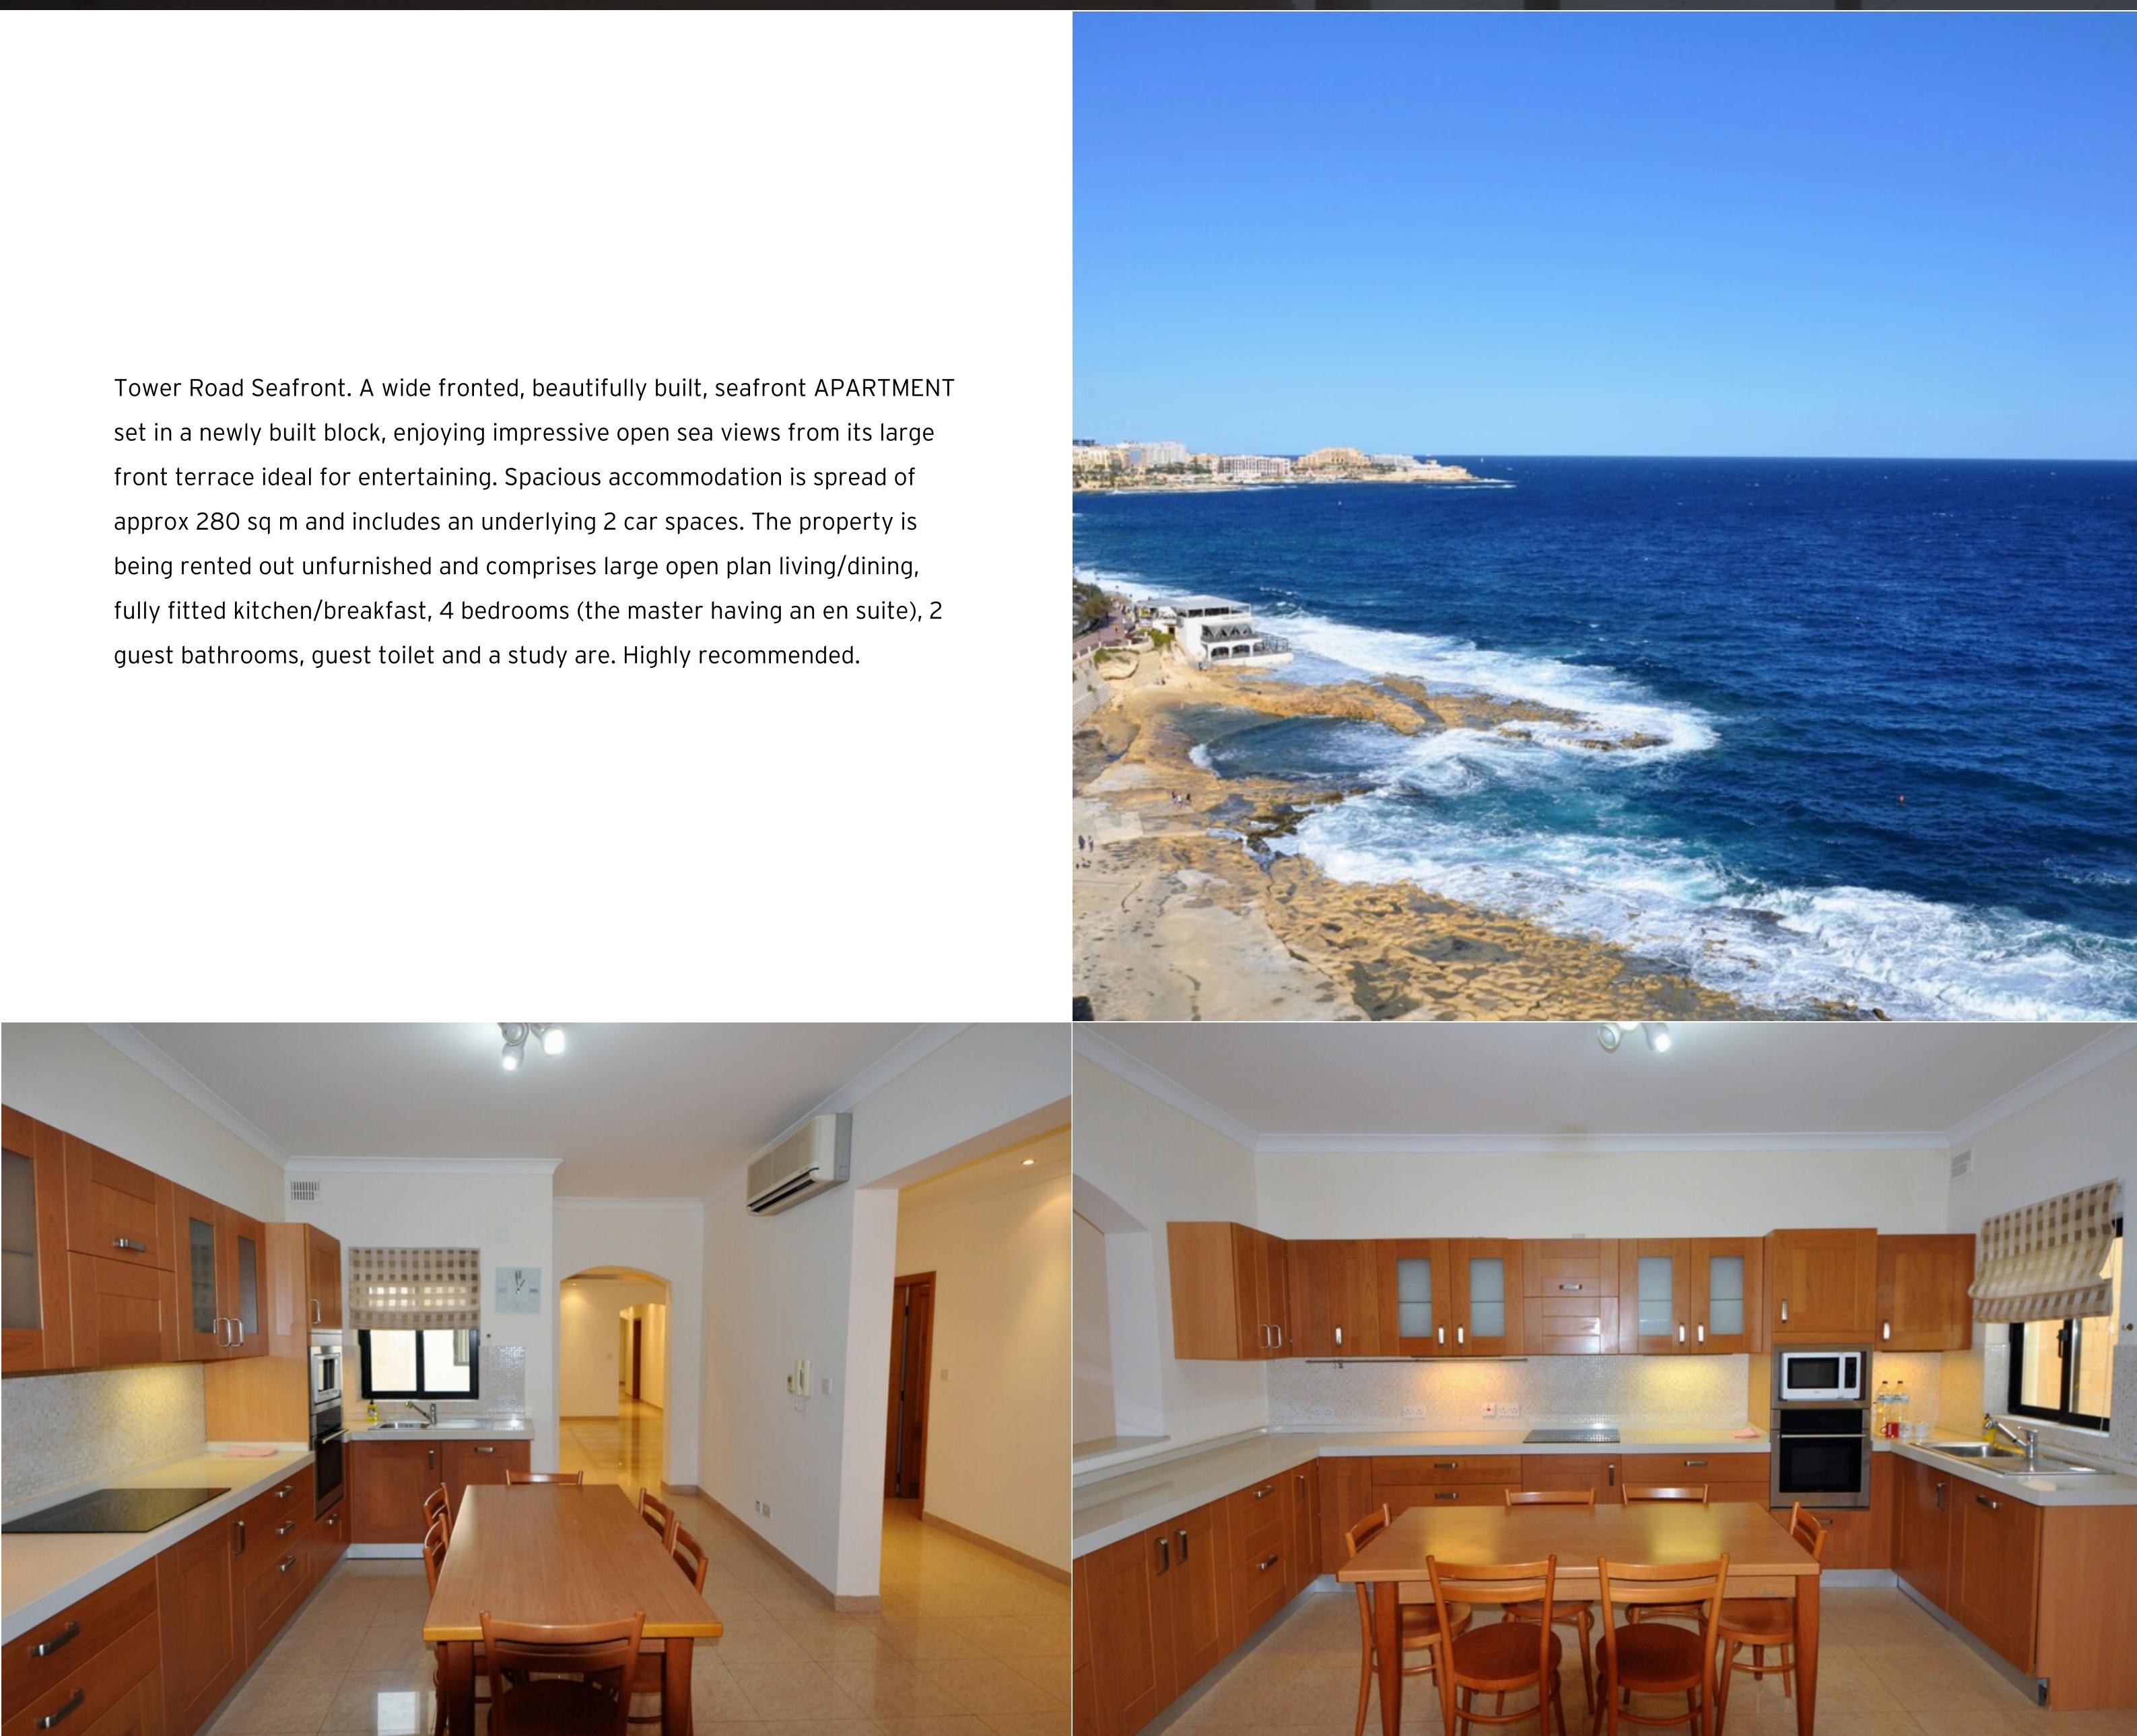

## € 3,900 Monthly

🚖 2 Car Spaces

Tower Road Seafront. A wide fronted, beautifully built, seafront APARTMENT set in a newly built block, enjoying impressive open sea views from its large front terrace ideal for entertaining. Spacious accommodation is spread of approx 280 sq m and includes an underlying 2 car spaces. The property is being rented out unfurnished and comprises large open plan living/dining, fully fitted kitchen/breakfast, 4 bedrooms (the master having an en suite), 2 guest bathrooms, guest toilet and a study are. Highly recommended.