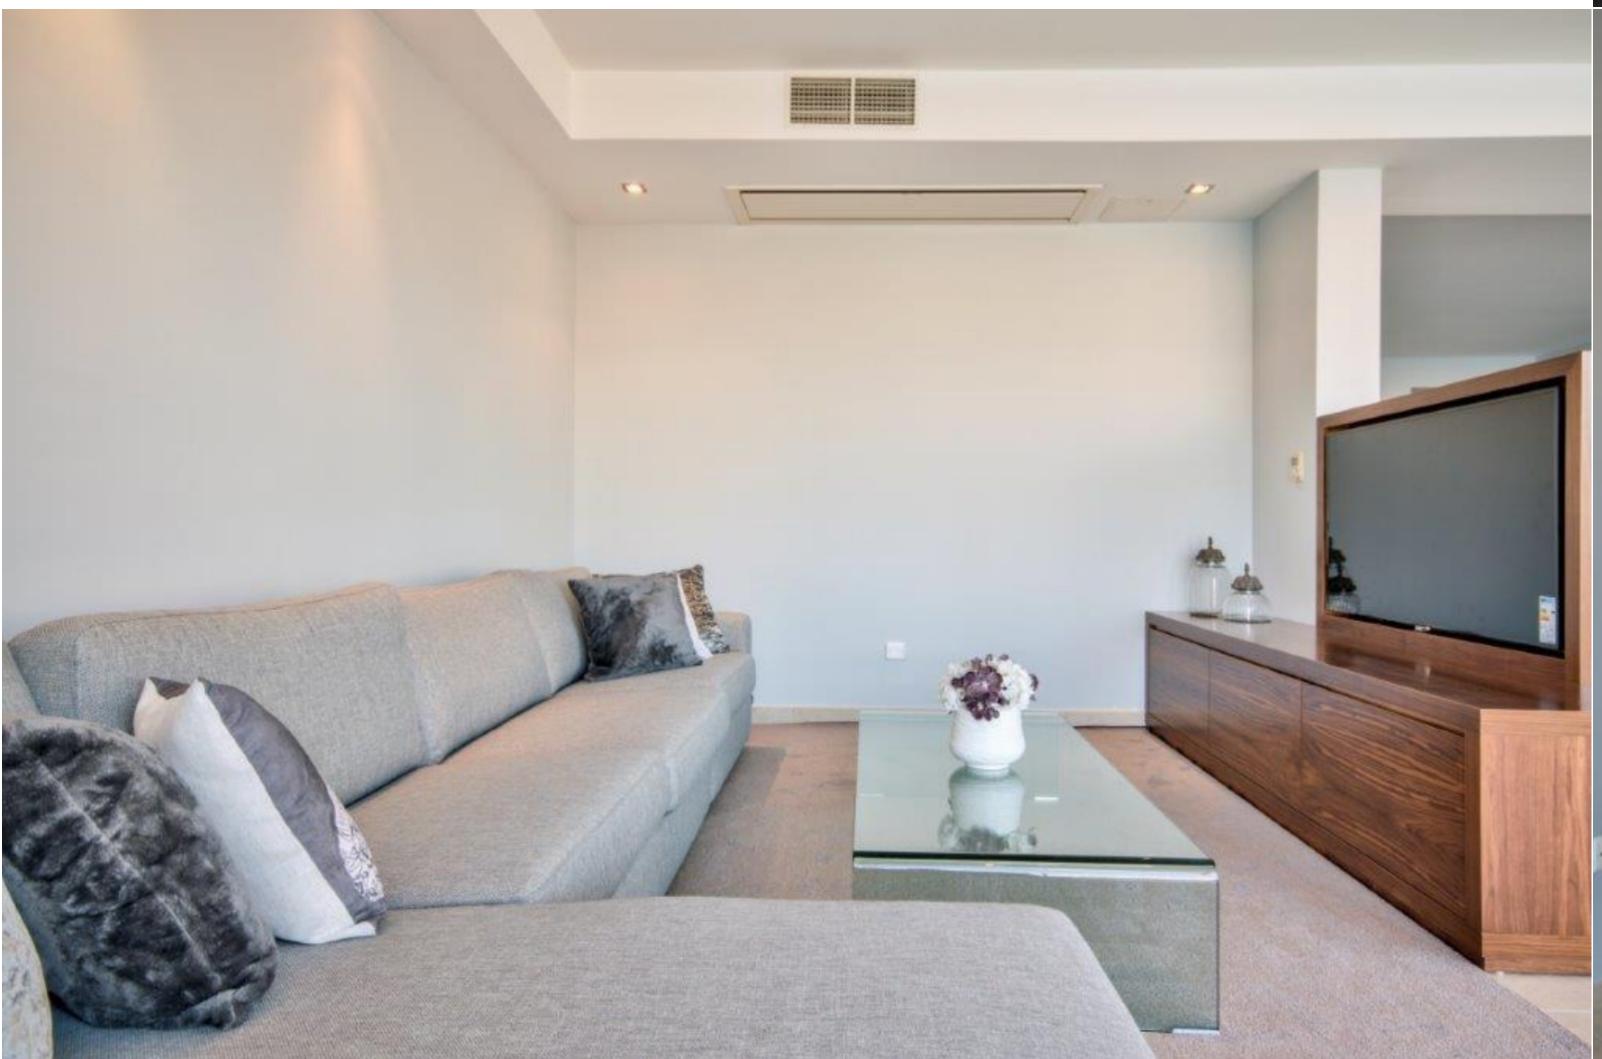

## SLIEMA, FURNISHED PENTHOUSE

€ 5,000 Monthly

REF NO: 000899

3 Bedrooms

C 3 Bathrooms

A large corner seafront APARTMENT situated on this magnificent promenade. Layout offers an entrance hall, open plan living/sitting/dining overlooking the sea, kitchen/breakfast area leading onto a large terrace ideal for entertaining, 3 bedrooms (master having an en-suite), main bathroom, guest toilet and a washroom. Car space also included.