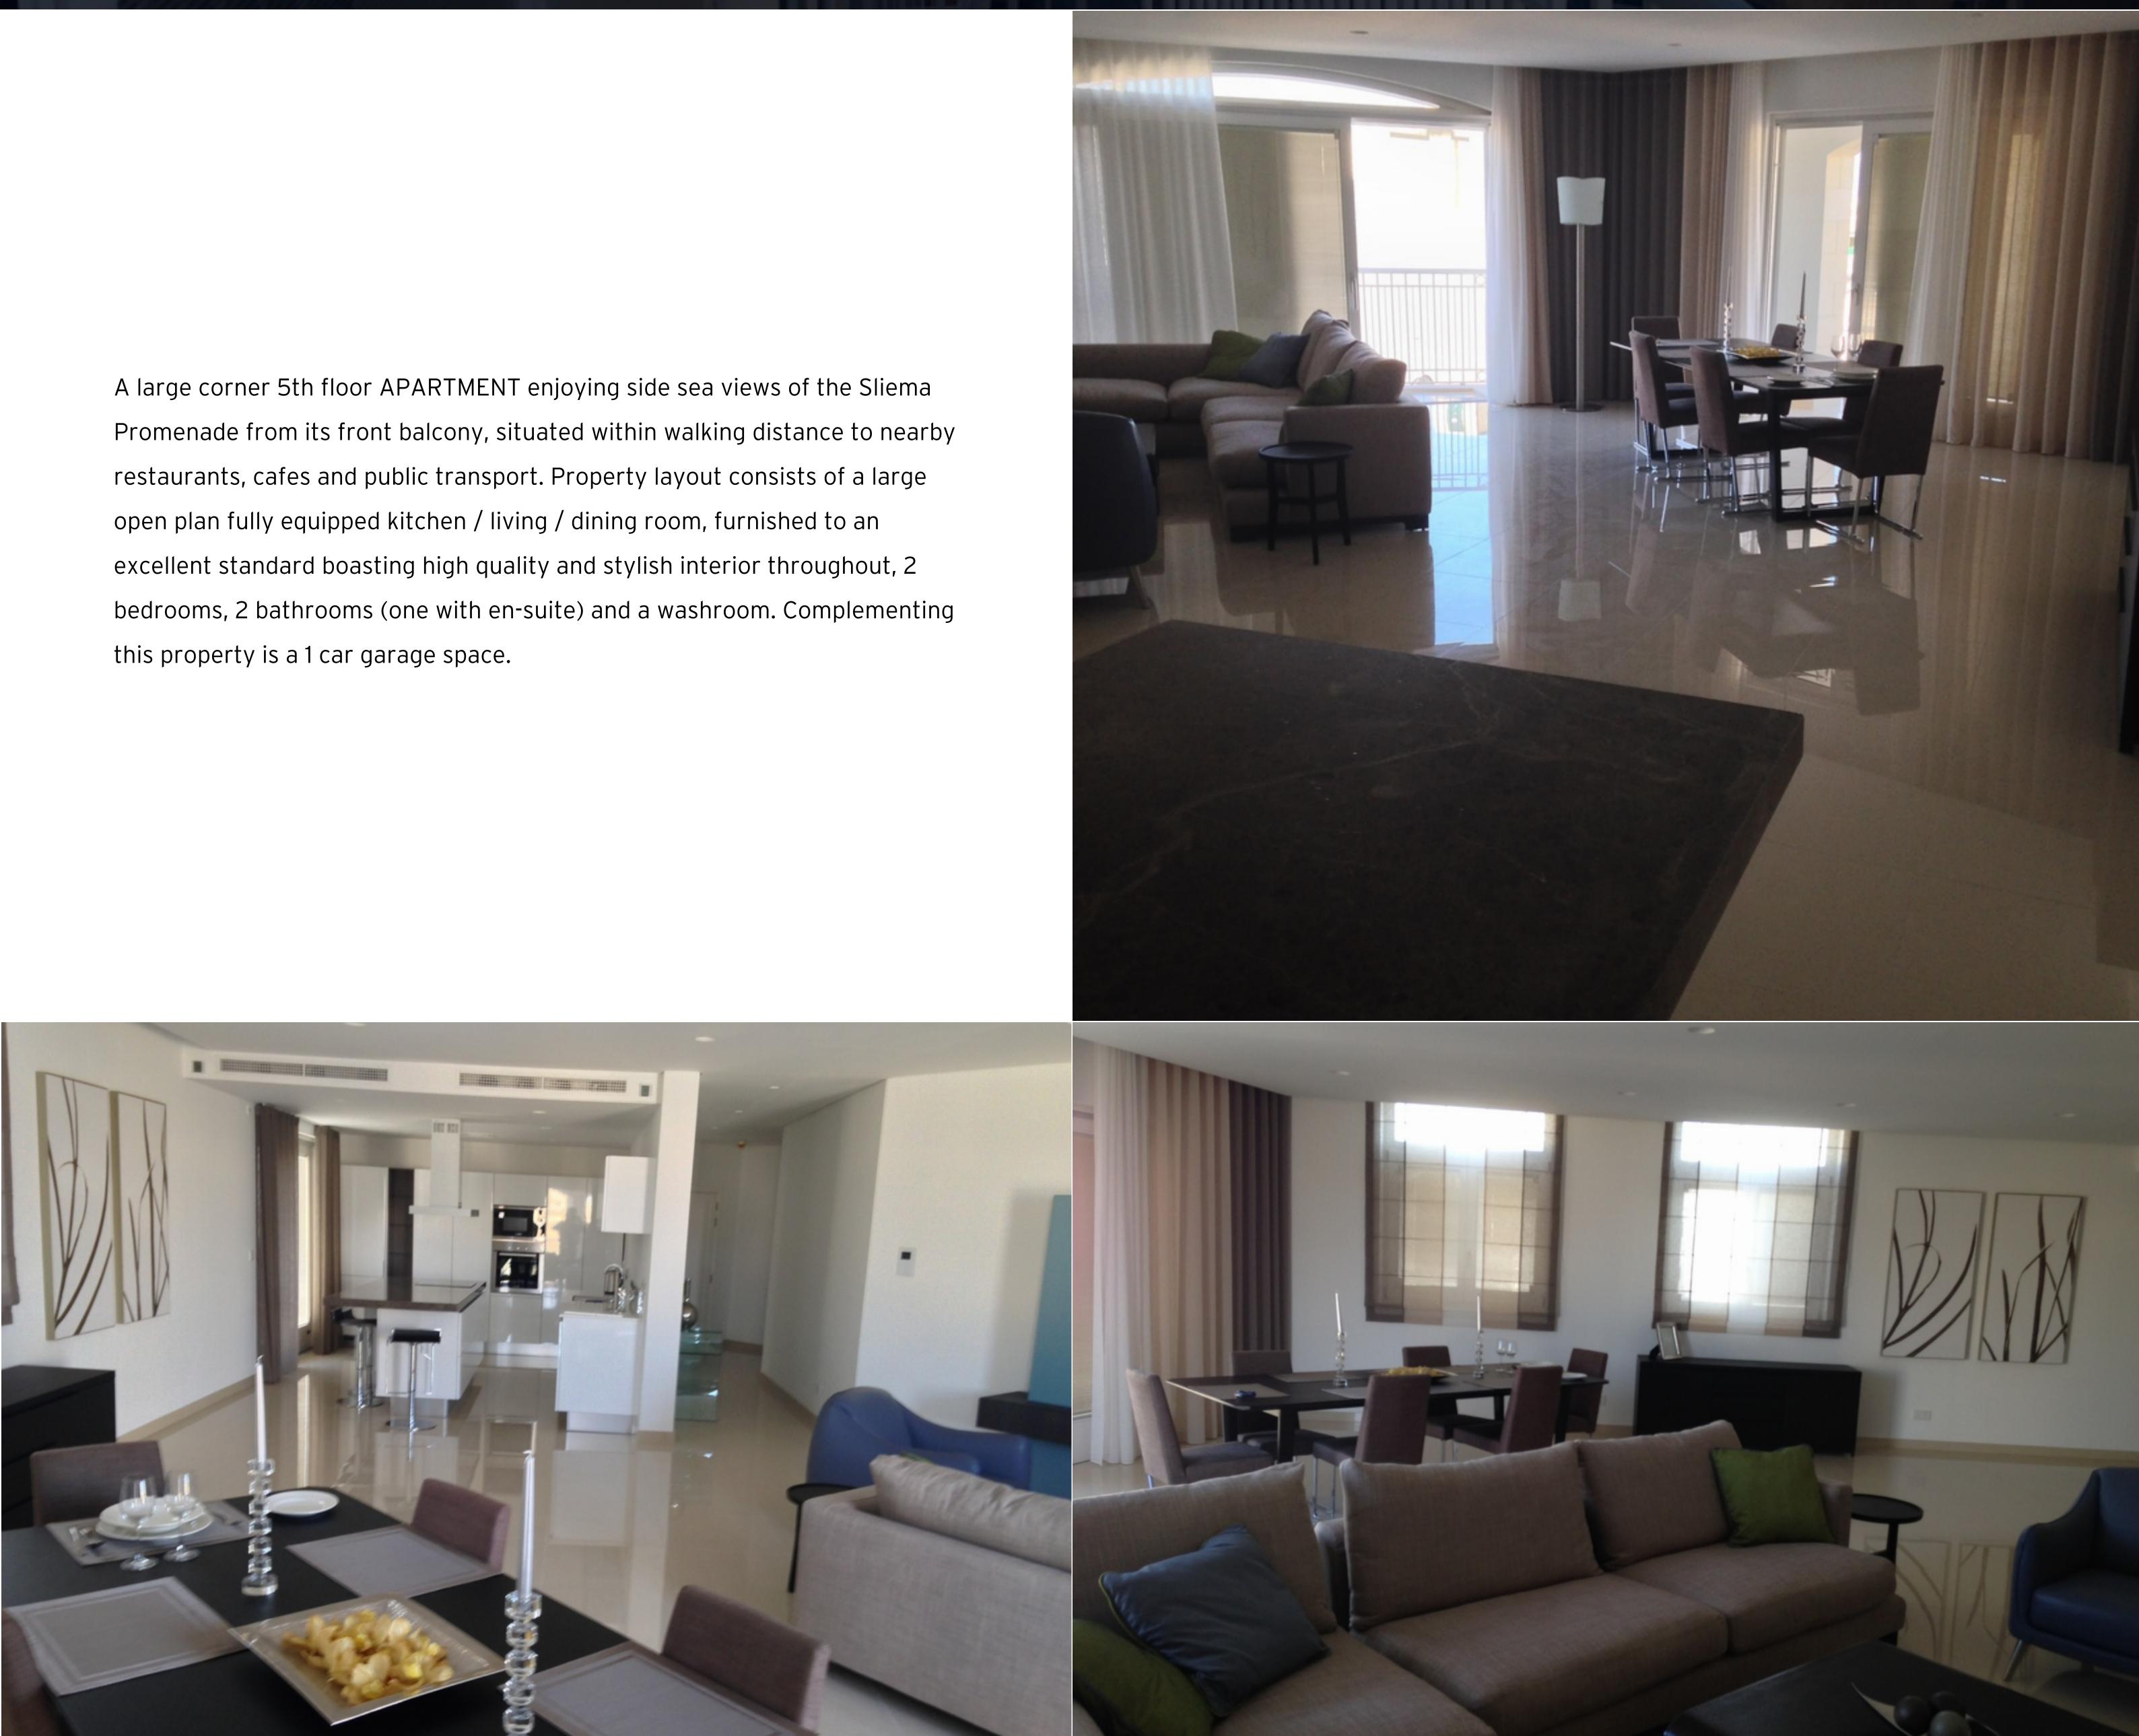

## € 2,800 Monthly

Promenade from its front balcony, situated within walking distance to nearby restaurants, cafes and public transport. Property layout consists of a large open plan fully equipped kitchen / living / dining room, furnished to an excellent standard boasting high quality and stylish interior throughout, 2 bedrooms, 2 bathrooms (one with en-suite) and a washroom. Complementing this property is a 1 car garage space.