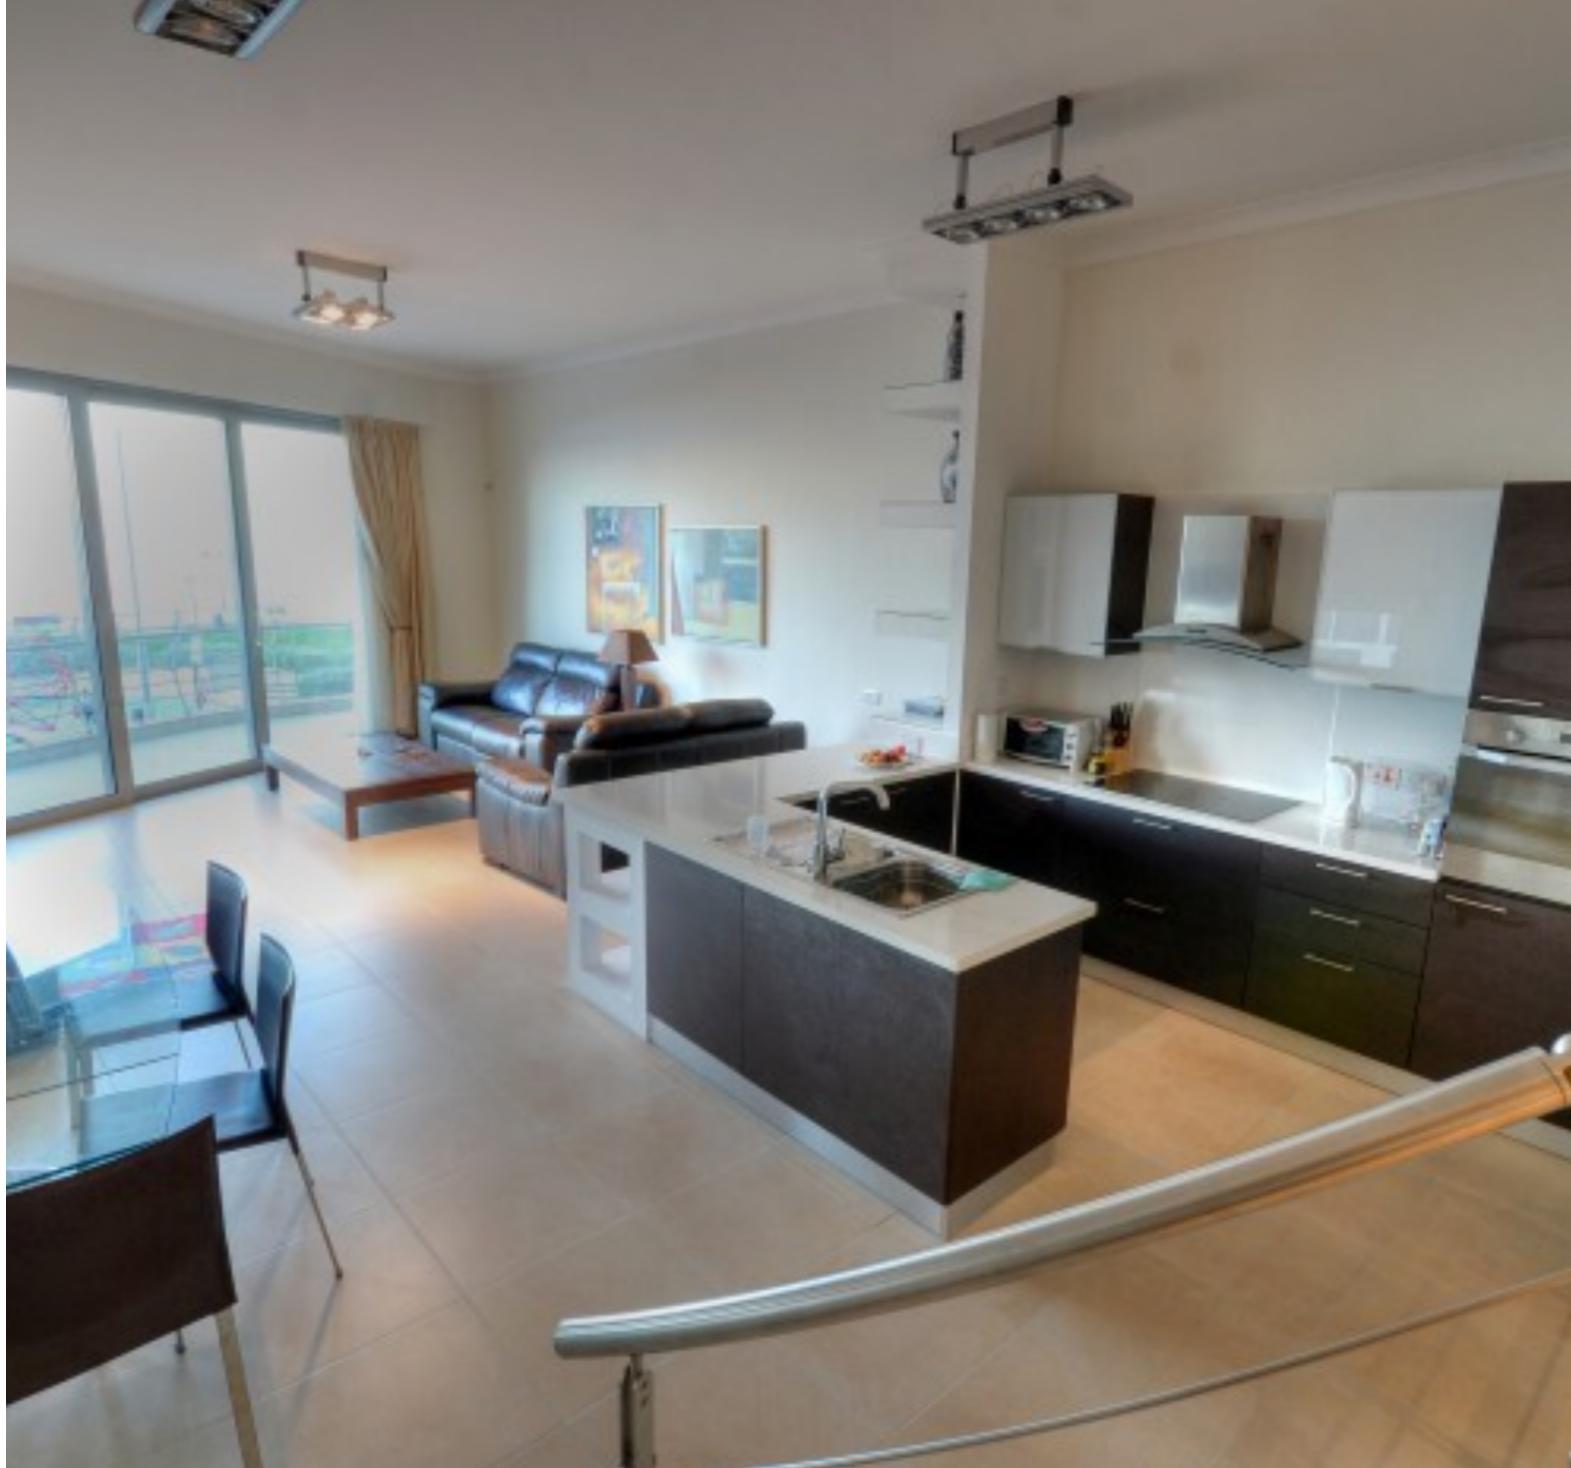

A seafront corner APARTMENT with outstanding unobstructed sea views close to the shopping center and the mall. Accommodation consists of a large bright hallway, split level large open plan living/kitchen/dining leading onto a spacious balcony overlooking the stunning views, 3 bedrooms (main with en-suite), main bathroom and a utility room. Complimenting this bathroom is a garage.