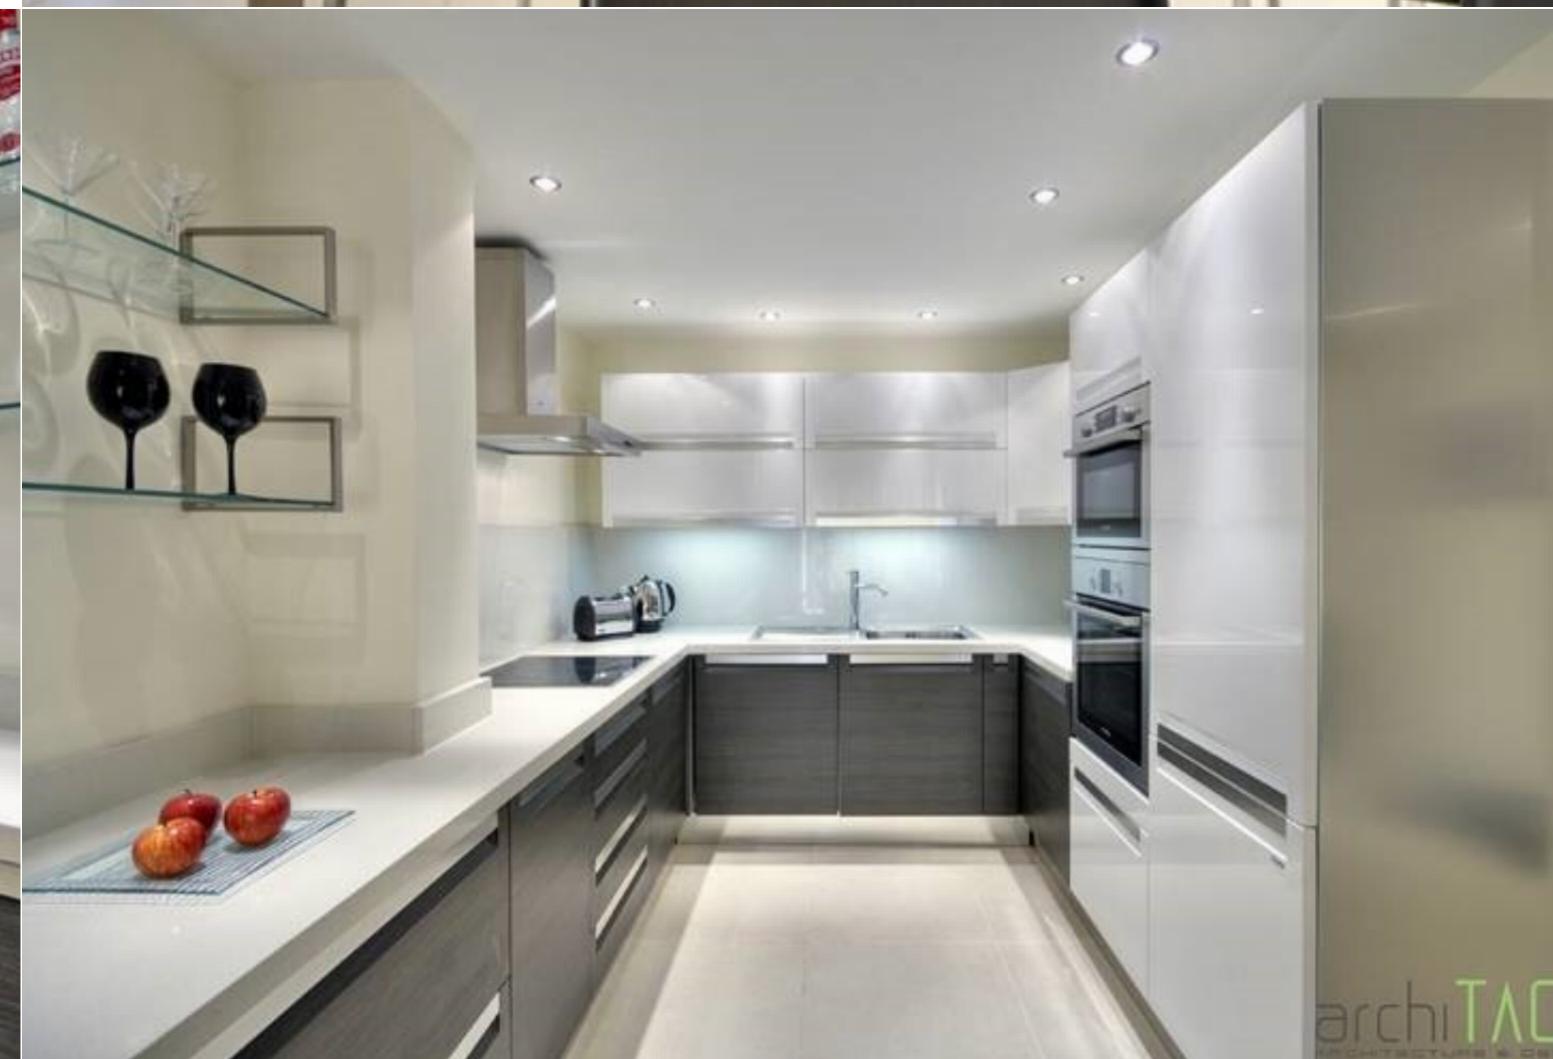

## SLIEMA, FURNISHED APARTMENT

€ 2,200 Monthly

2 Bedrooms

2 Bathrooms

A modern APARTMENT situated on a popular seafront enjoying stunning views of the coastline and close to all amenities. The layout consists of an open plan sitting/dining area, fitted kitchen with sea views, 2 bedrooms and 2 bathrooms.