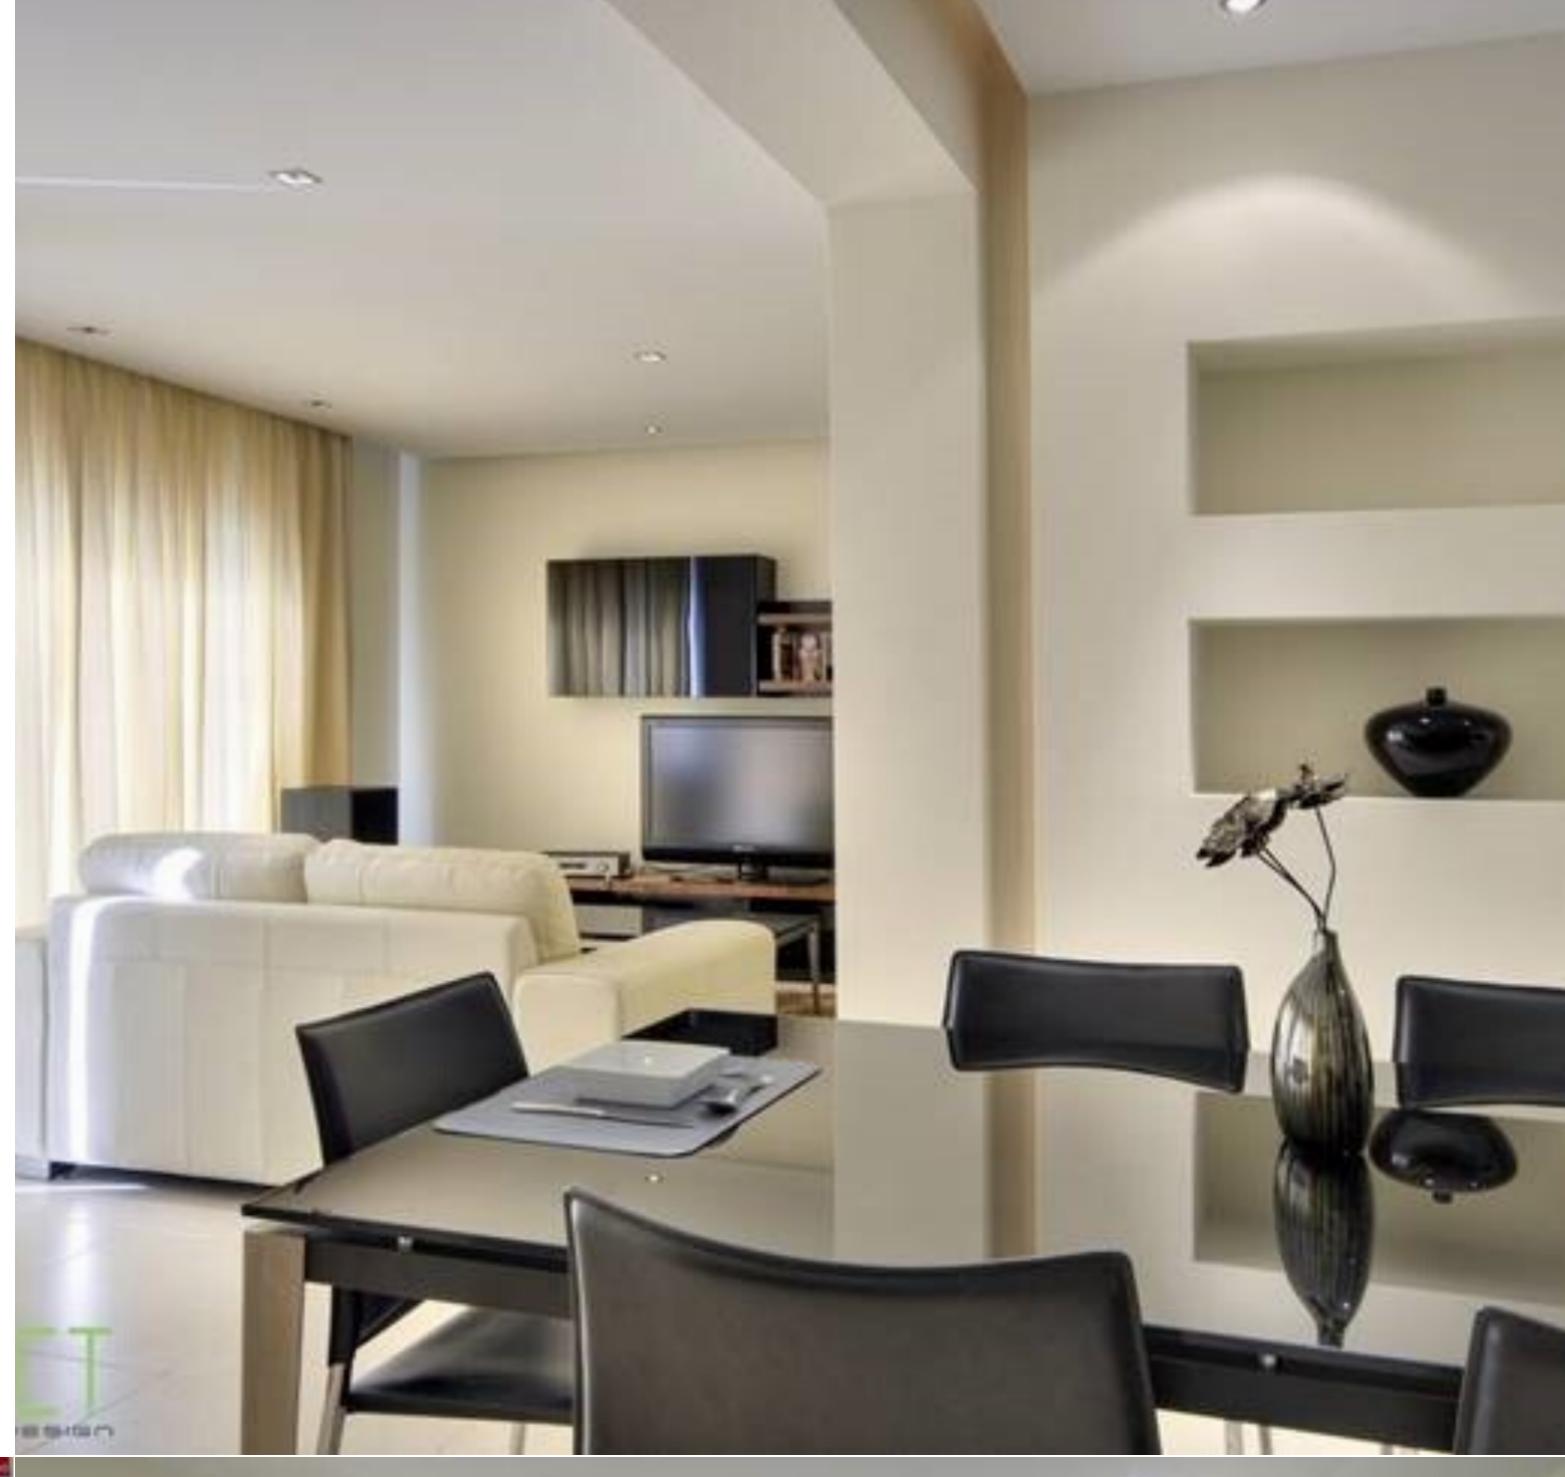

## SLIEMA, FURNISHED APARTMENT

€ 2,200 Monthly

2 Bedrooms

2 Bathrooms

A modern APARTMENT situated on a popular seafront enjoying stunning views of the coastline and close to all amenities. The layout consists of an open plan sitting/dining area, fitted kitchen with sea views, 2 bedrooms and 2 bathrooms.