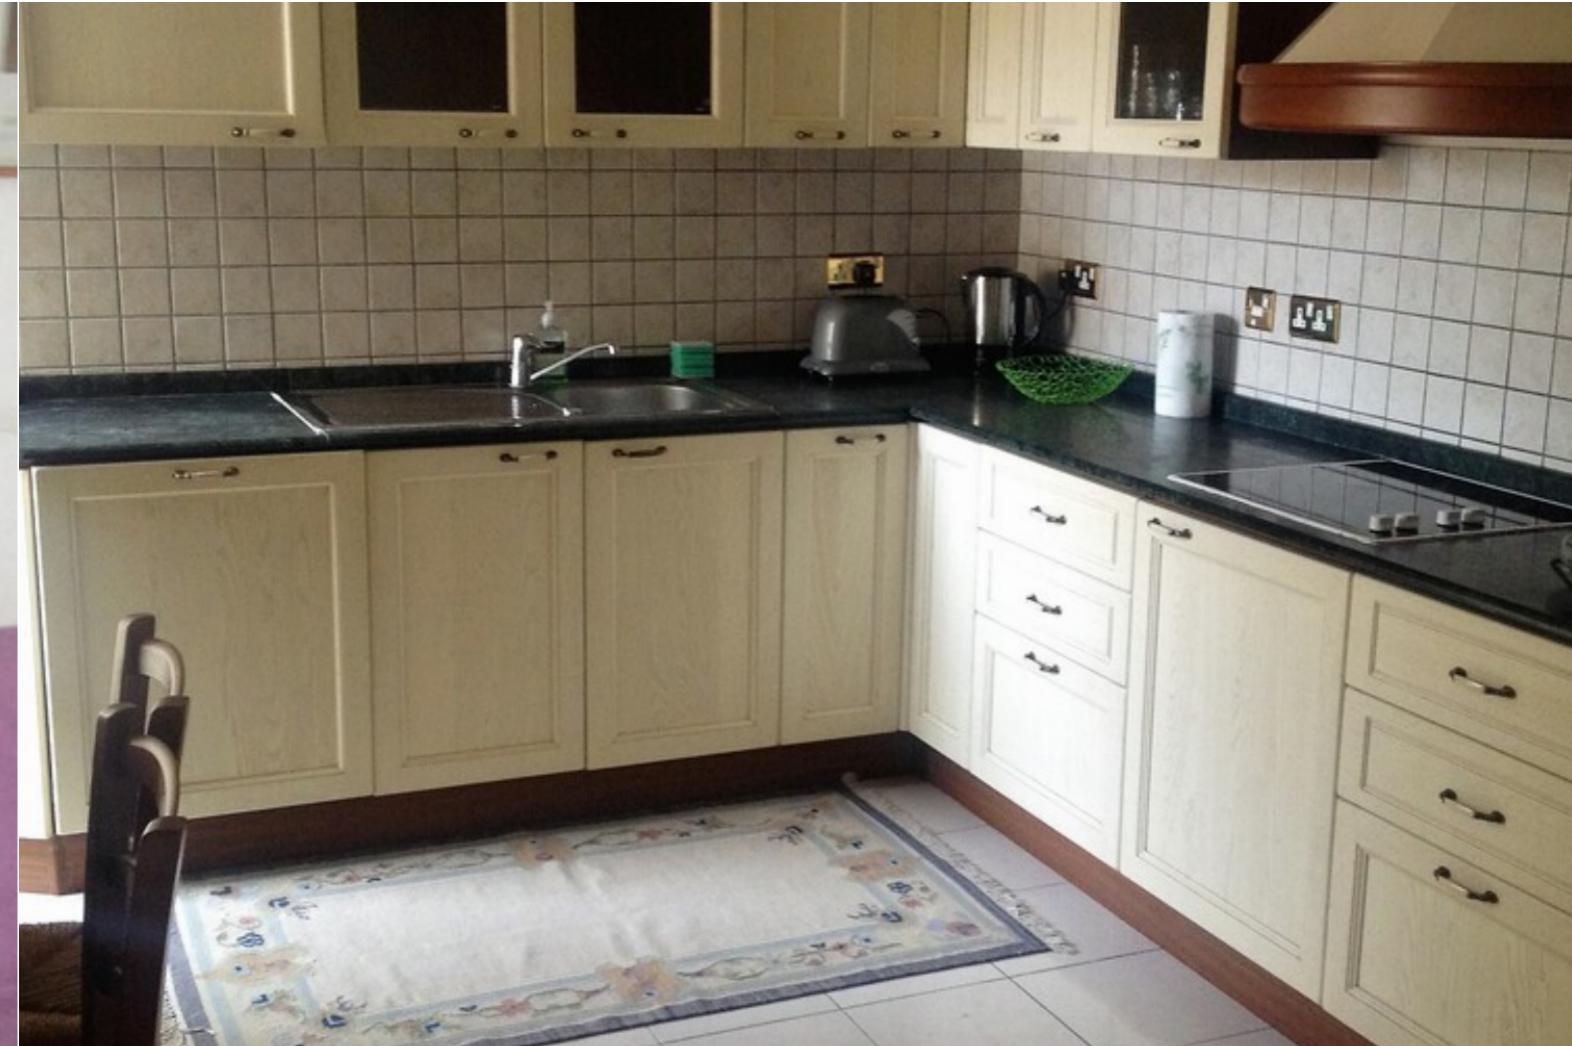

## SLIEMA, FURNISHED APARTMENT

€ 1,500 Monthly

2 Bedrooms

2 Bathrooms

An APARTMENT situated within walking distance to the seafront, beaches, restaurants and all amenities. Layout consists of sitting/dining area, kitchen, 2 double bedrooms (main with en-suite), main bathroom and a front balcony.