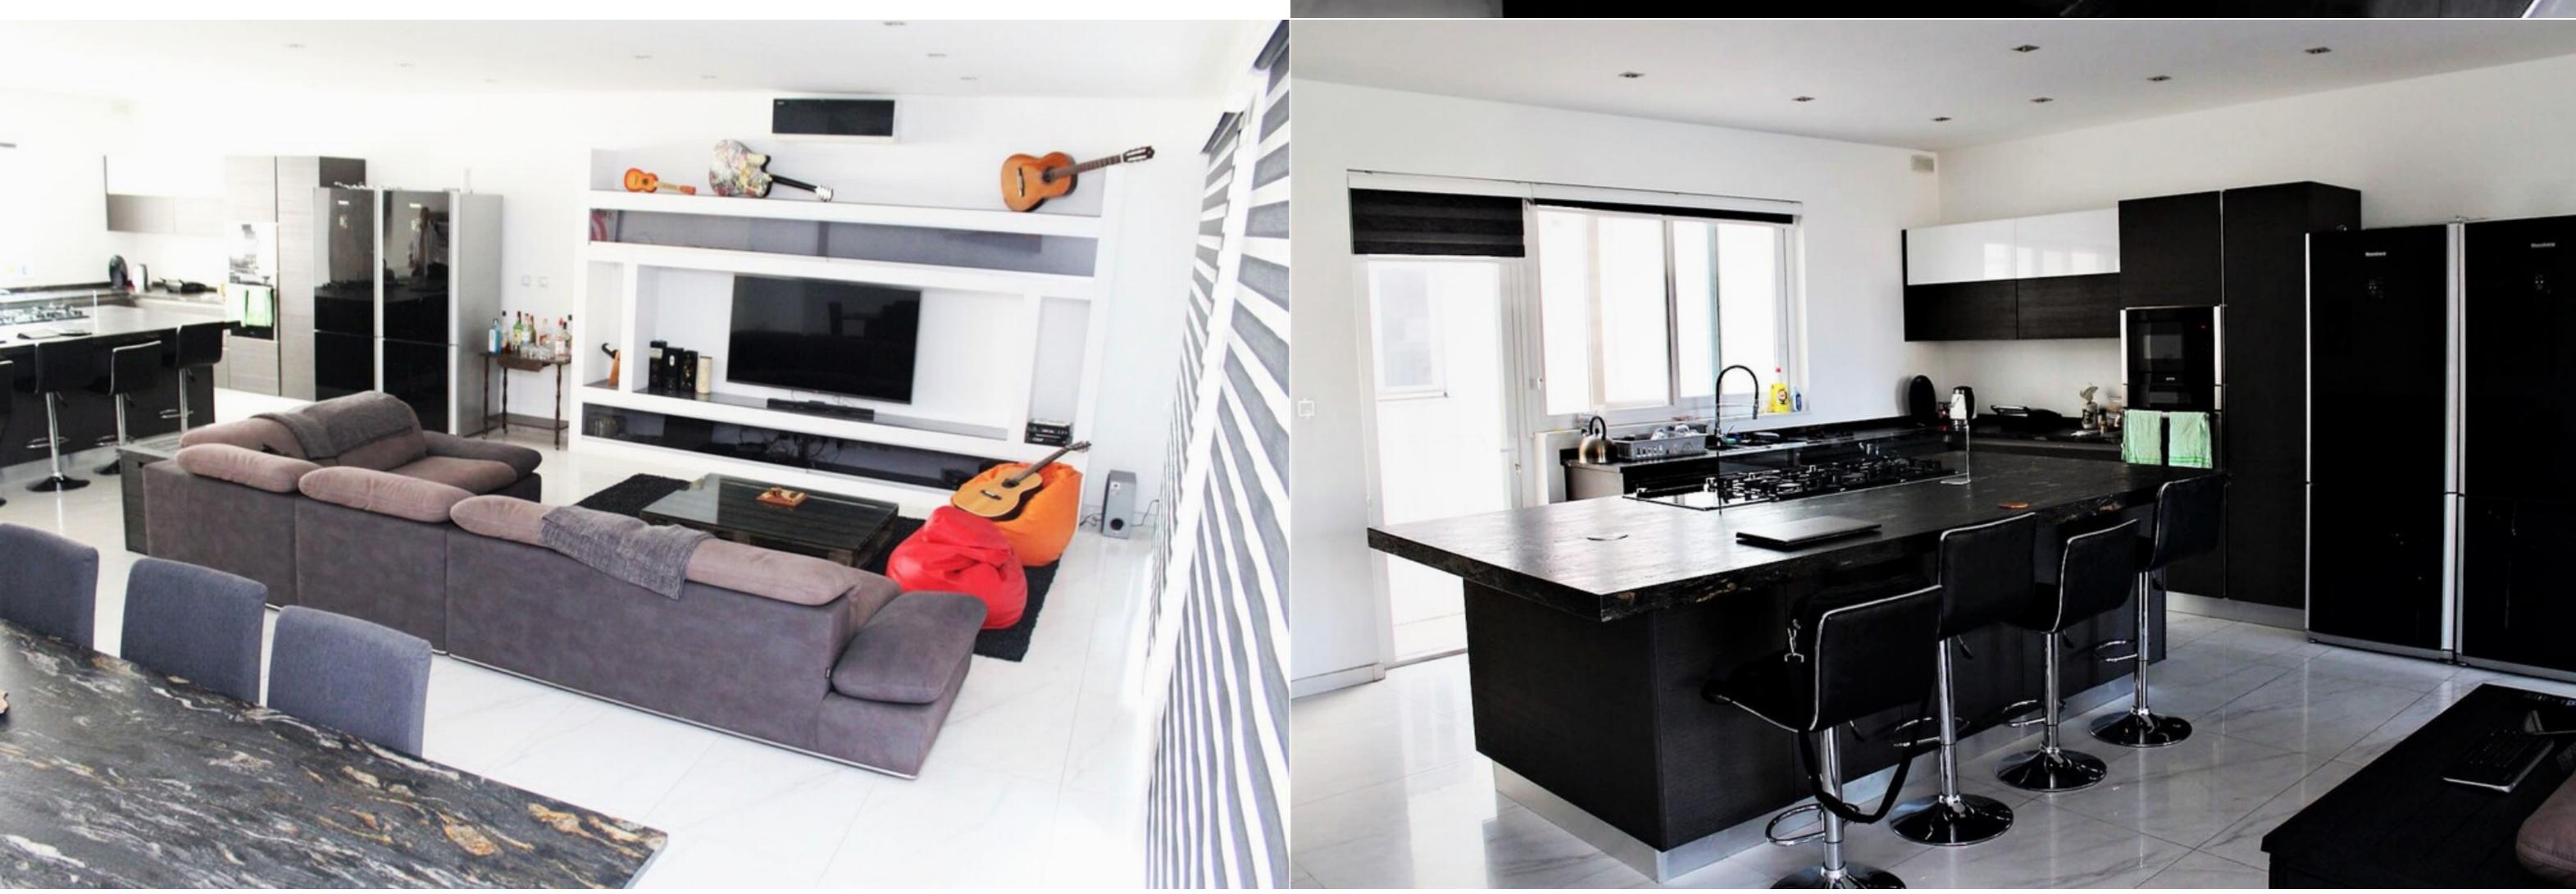

A lovely fully furnished APARTMENT enjoying stunning views of Manoel Island from its large terrace, perfect for outdoor dining and entertaining. Centrally located in Sliema, this modern home enjoys easy access to all amenities including cafes, restaurants, beach lidos, shopping malls and supermarkets. Bright and spacious accommodation layout consists of a contemporary open plan living room, dining area, a fully equipped sleek and stylish kitchen/breakfast room, 1 bedroom (with en suite shower and walk in wardrobe) and 2 spare rooms. This property has the option of being converted into a 3 bedroom.