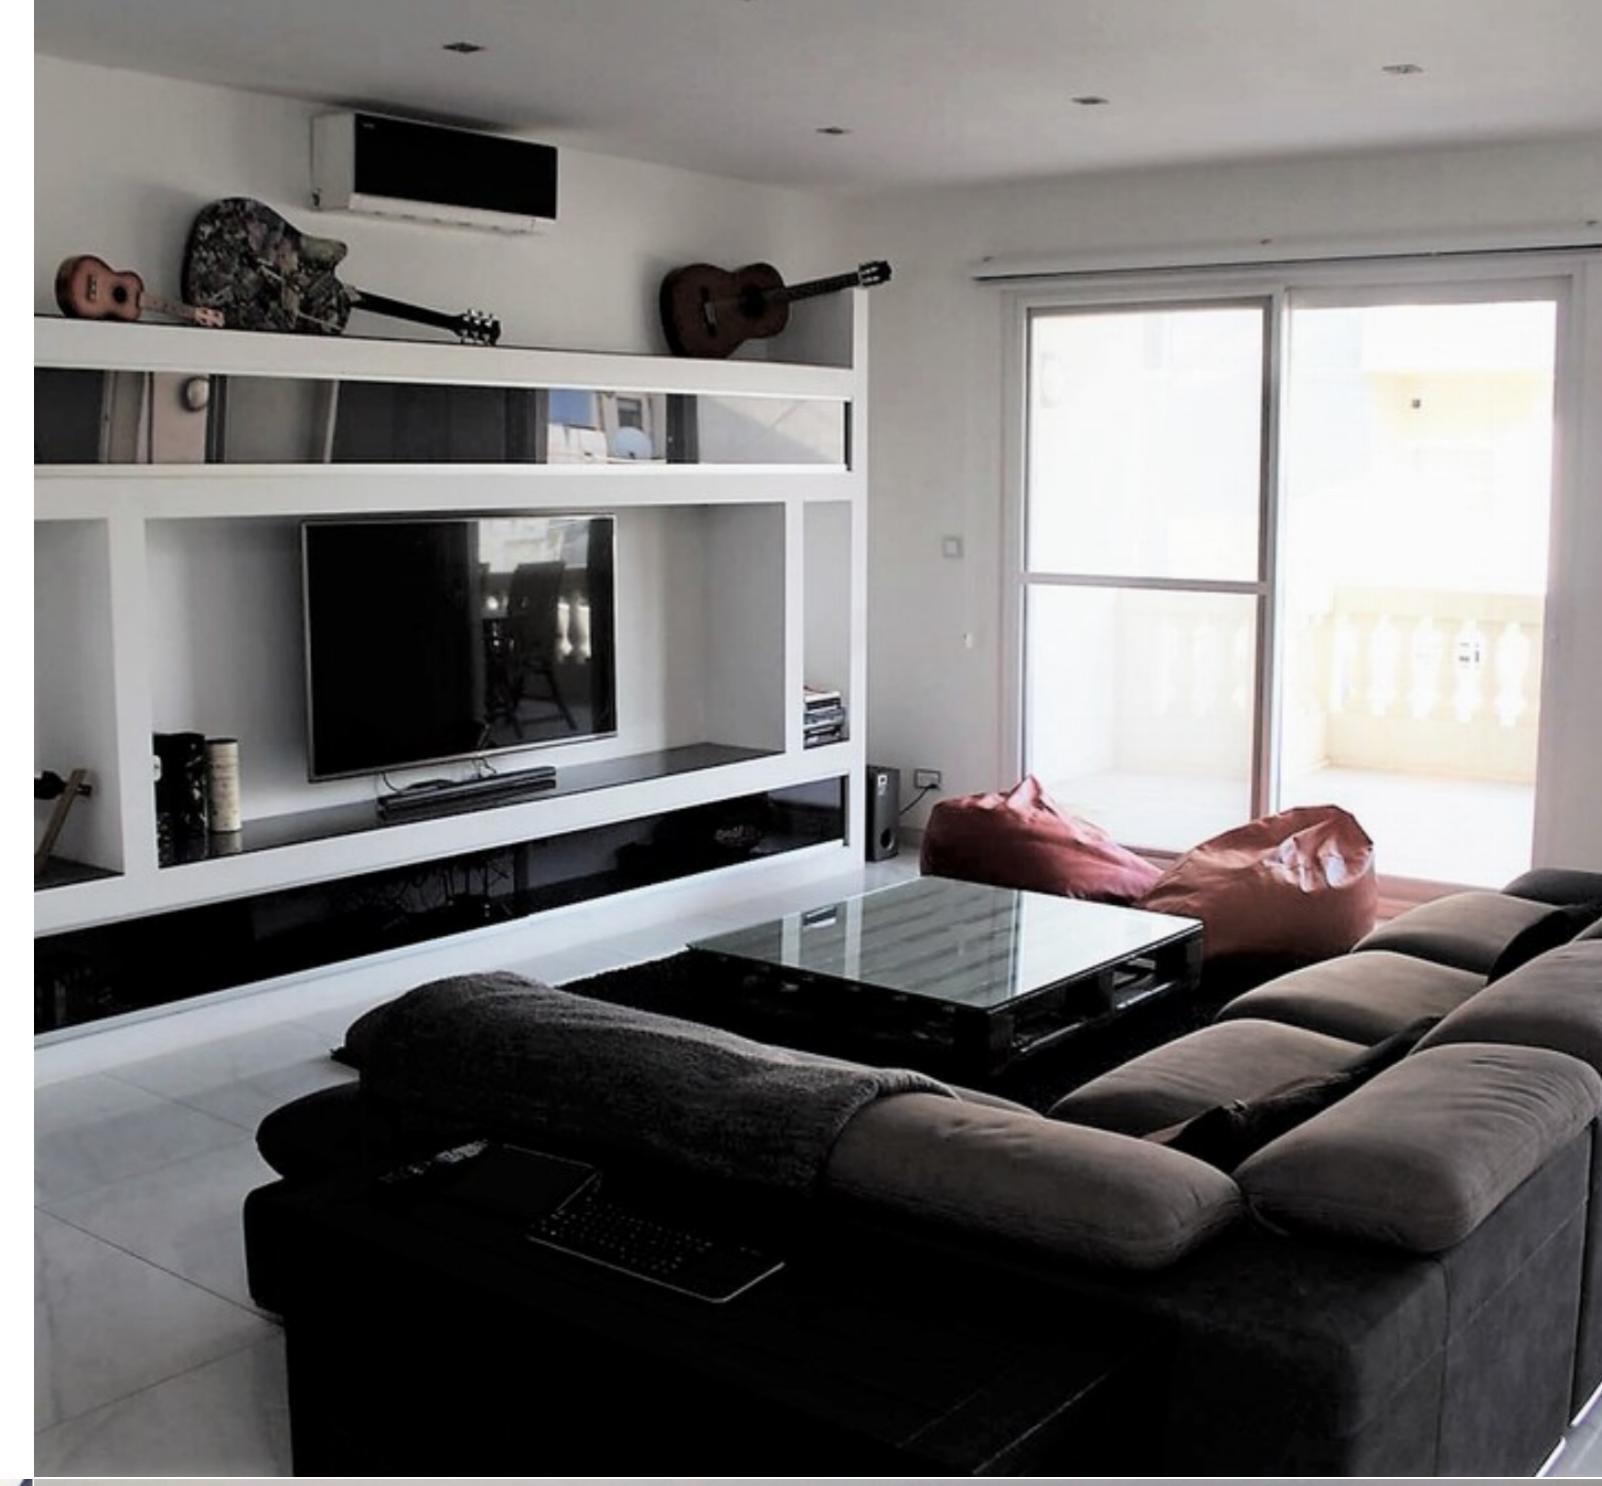

A lovely fully furnished APARTMENT enjoying stunning views of Manoel Island from its large terrace, perfect for outdoor dining and entertaining. Centrally located in Sliema, this modern home enjoys easy access to all amenities including cafes, restaurants, beach lidos, shopping malls and supermarkets. Bright and spacious accommodation layout consists of a contemporary open plan living room, dining area, a fully equipped sleek and stylish kitchen/breakfast room, 1 bedroom (with en suite shower and walk in wardrobe) and 2 spare rooms. This property has the option of being converted into a 3 bedroom.