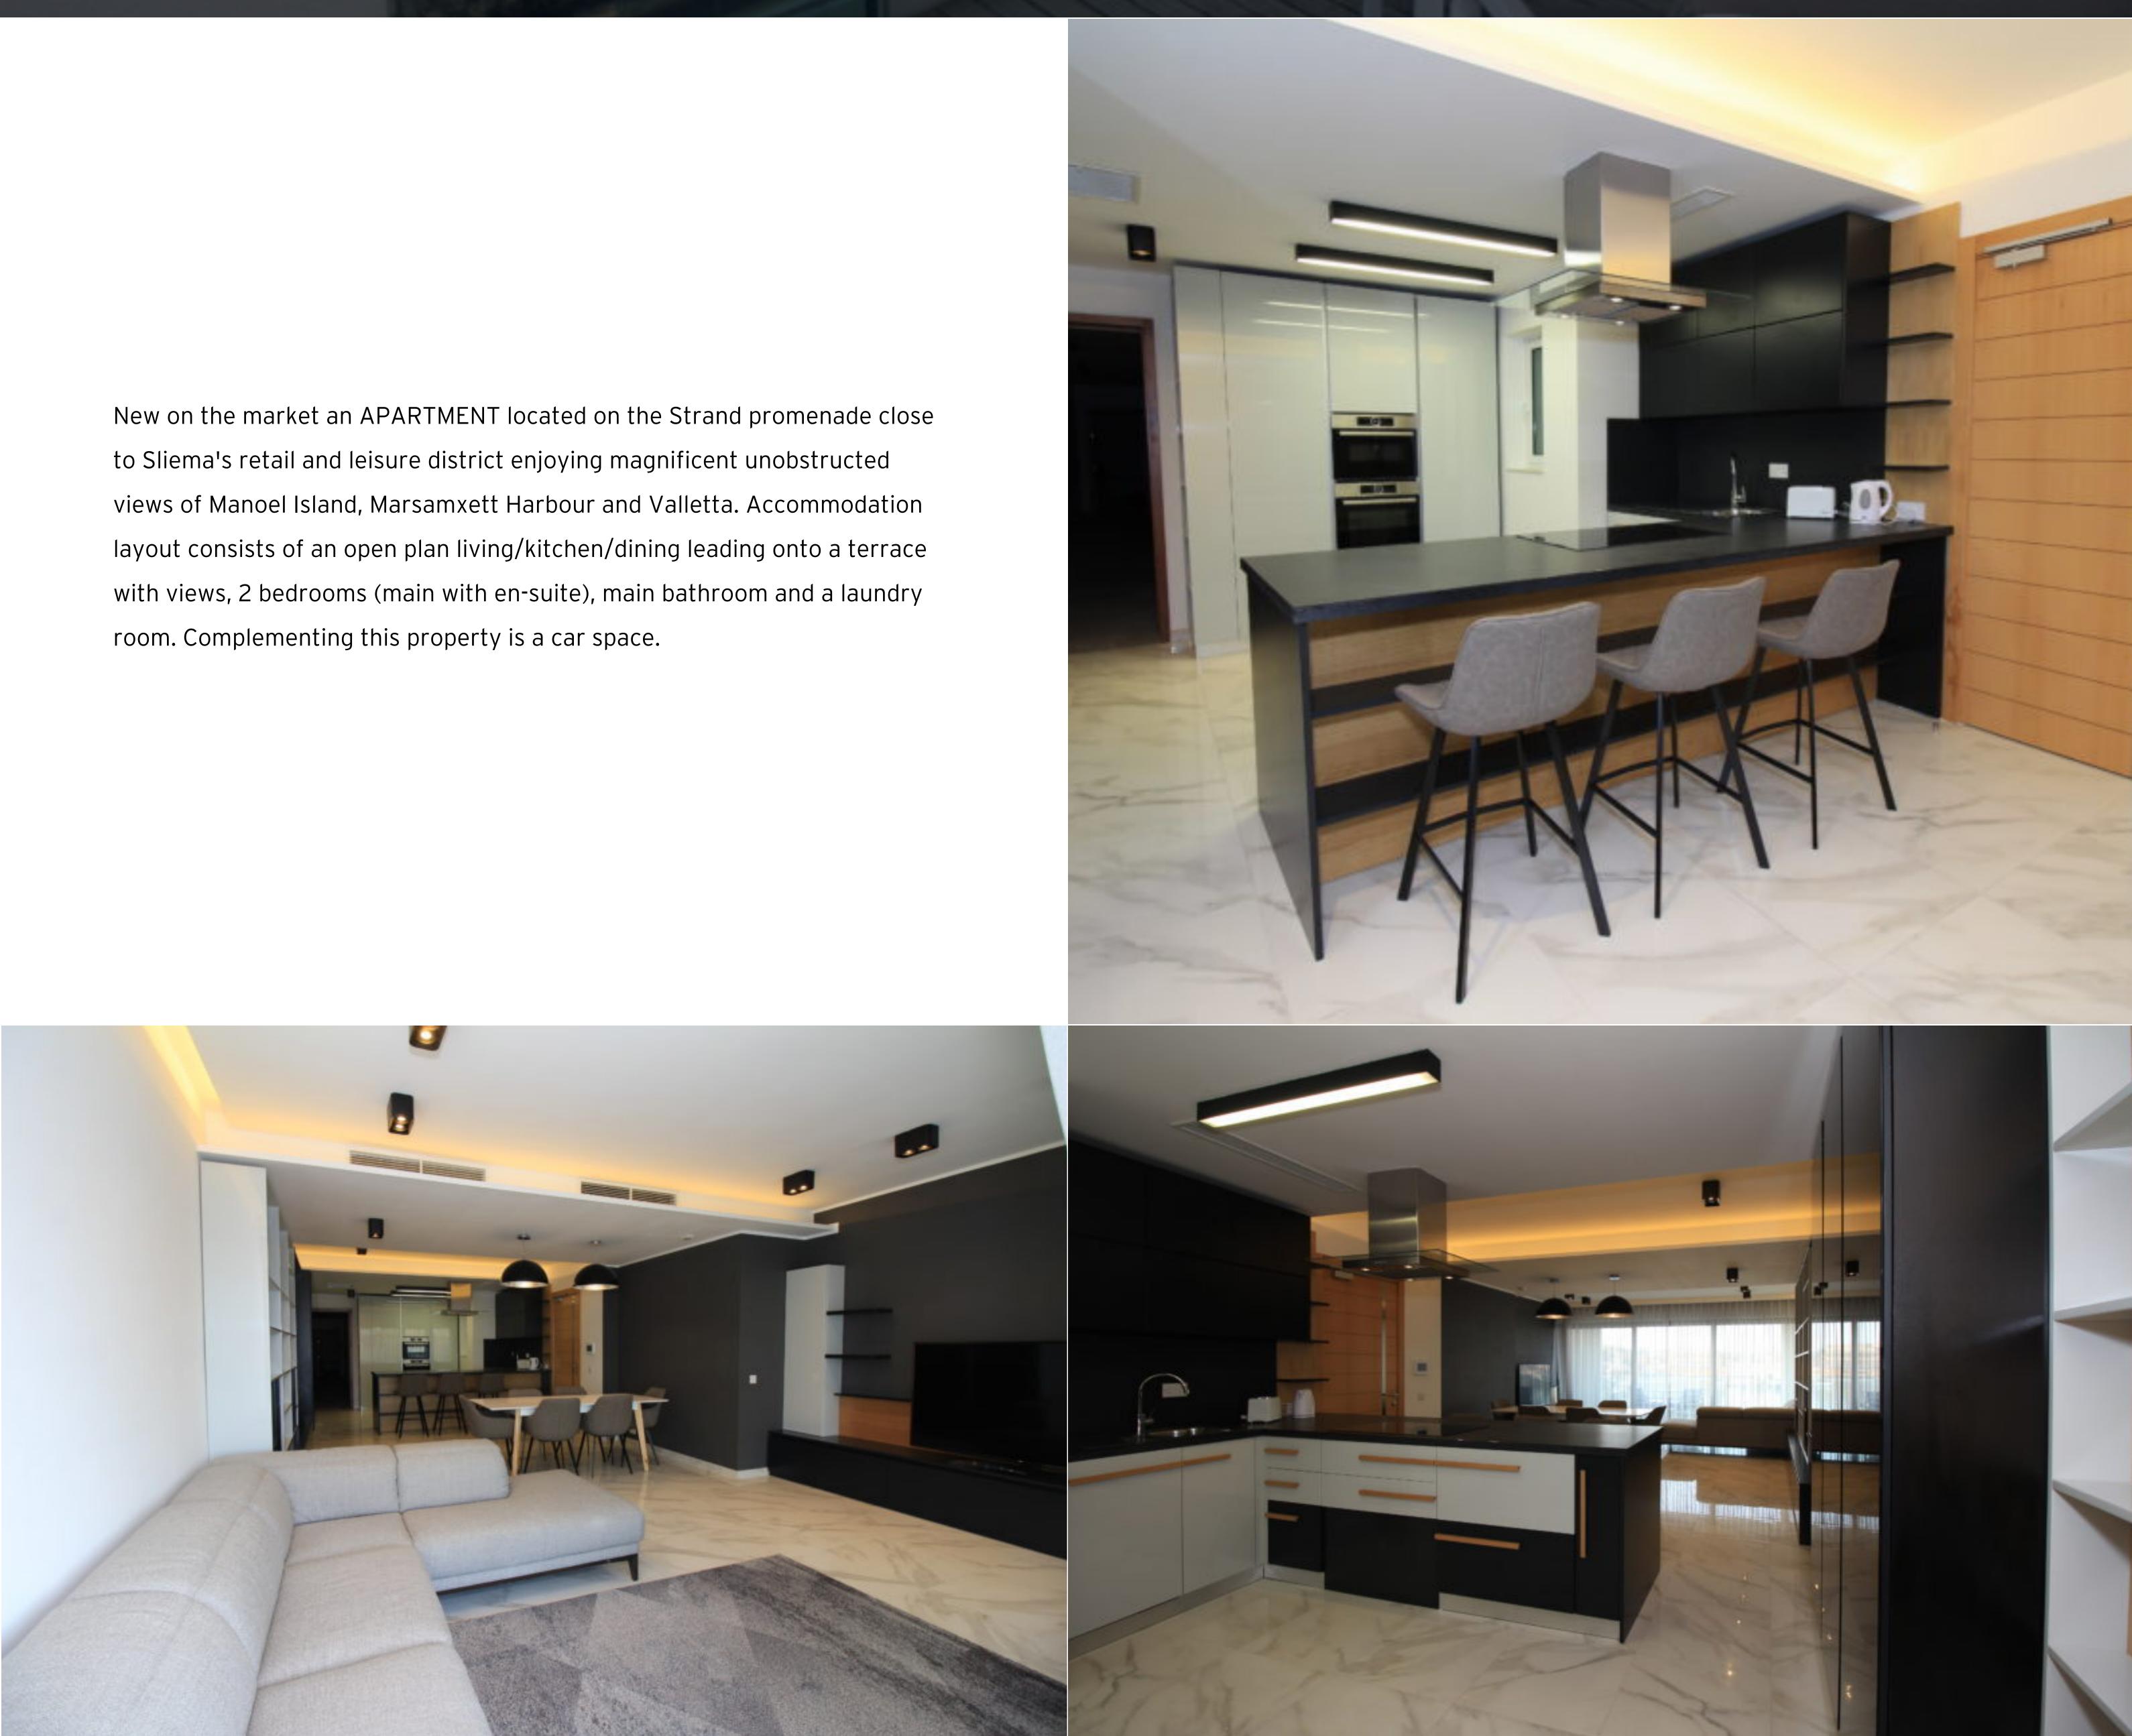

## € 2,300 Monthly

🚍 1 Car Space

to Sliema's retail and leisure district enjoying magnificent unobstructed views of Manoel Island, Marsamxett Harbour and Valletta. Accommodation layout consists of an open plan living/kitchen/dining leading onto a terrace with views, 2 bedrooms (main with en-suite), main bathroom and a laundry room. Complementing this property is a car space.