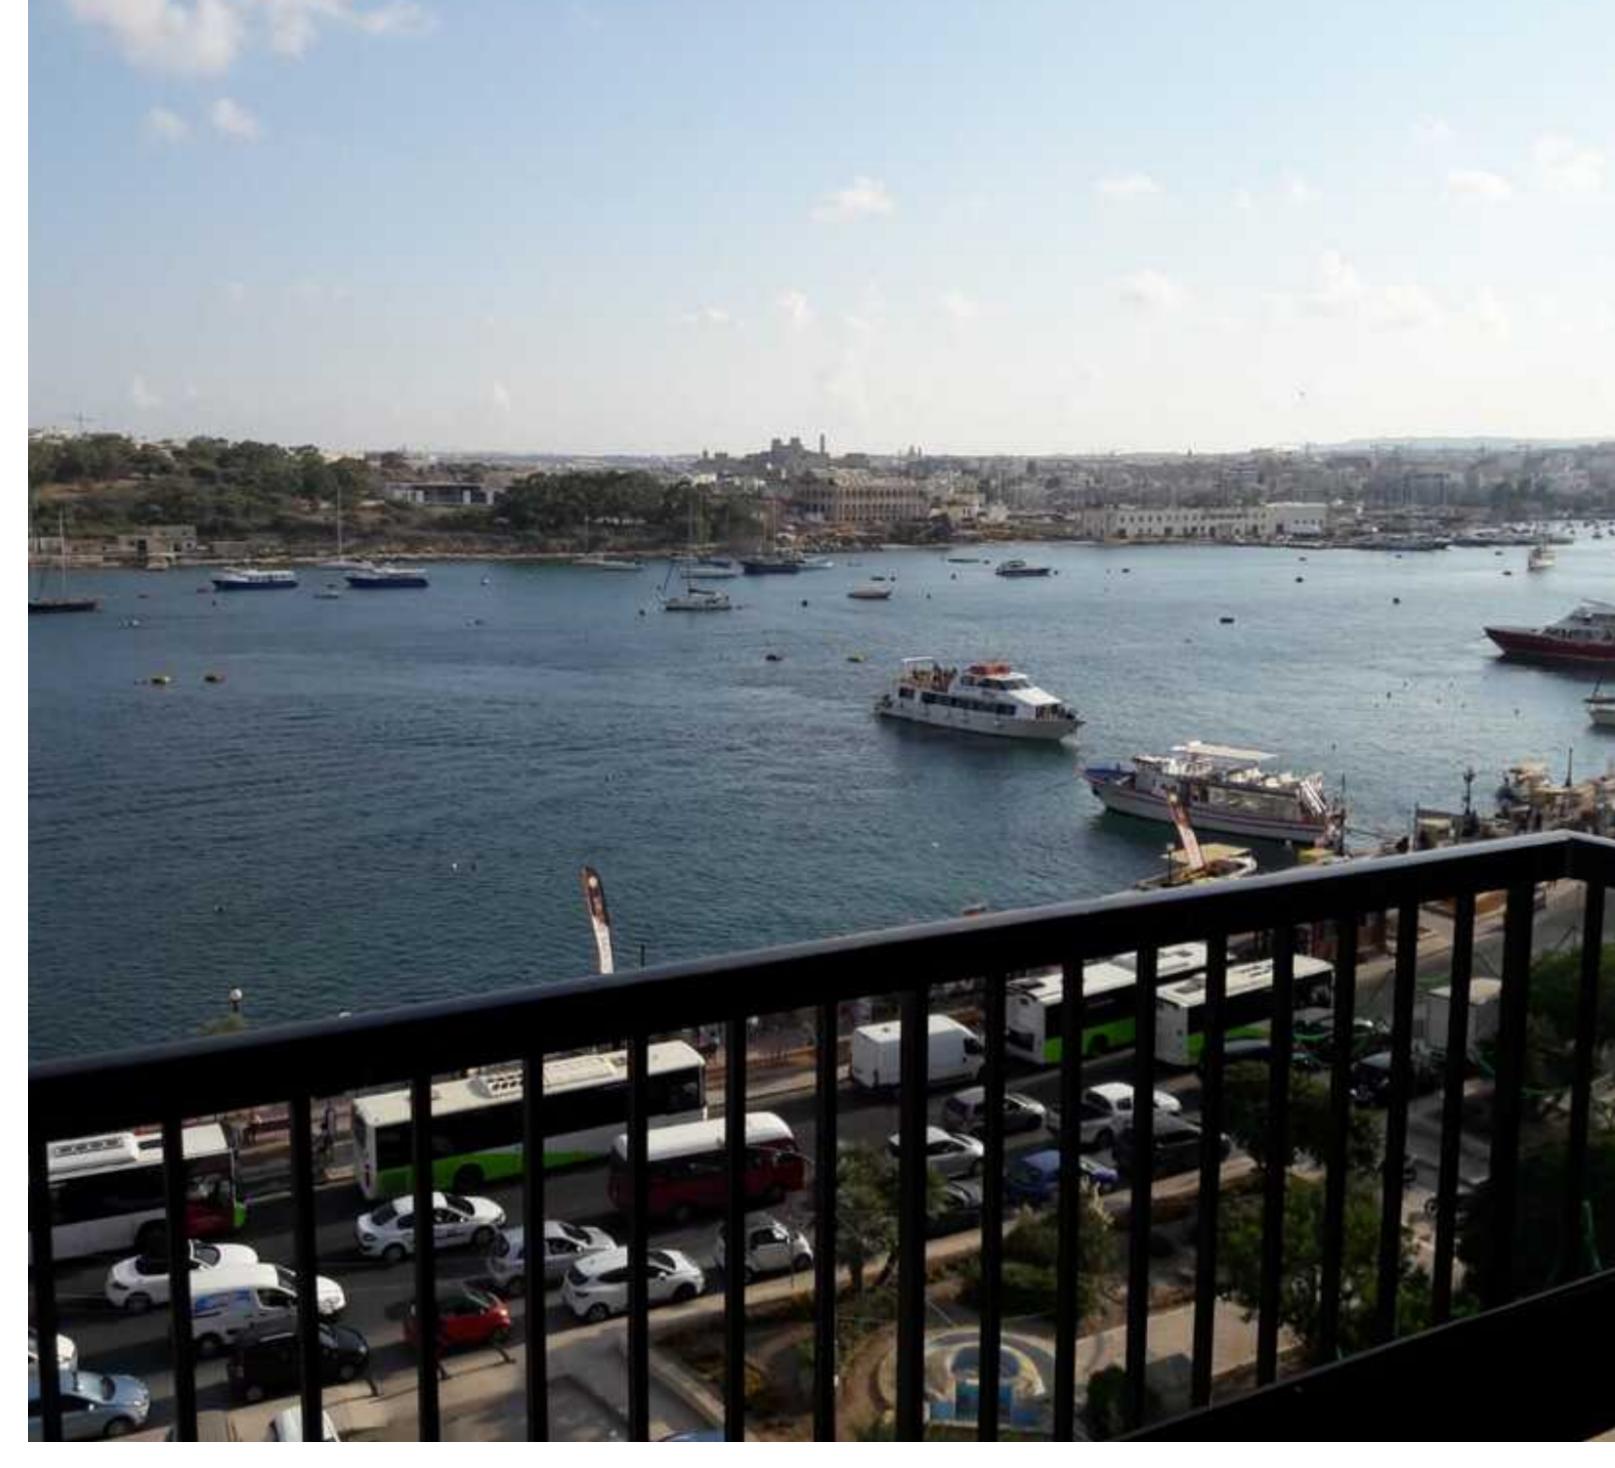

A newly refurbished 250 sqm seafront APARTMENT centrally located in Sliema amongst shopping malls and retail outlets enjoying proximity to cafes, restaurants and benefits from easy access to the Valletta Ferry, public transport and all amenities. Accommodation layout offers a living/kitchen/dining room area leading onto a 60 sqm front terrace enjoying fantastic sea views of Valletta and Manoel Island, ideal for outdoor dining, 4 bedrooms and 2 bathrooms.