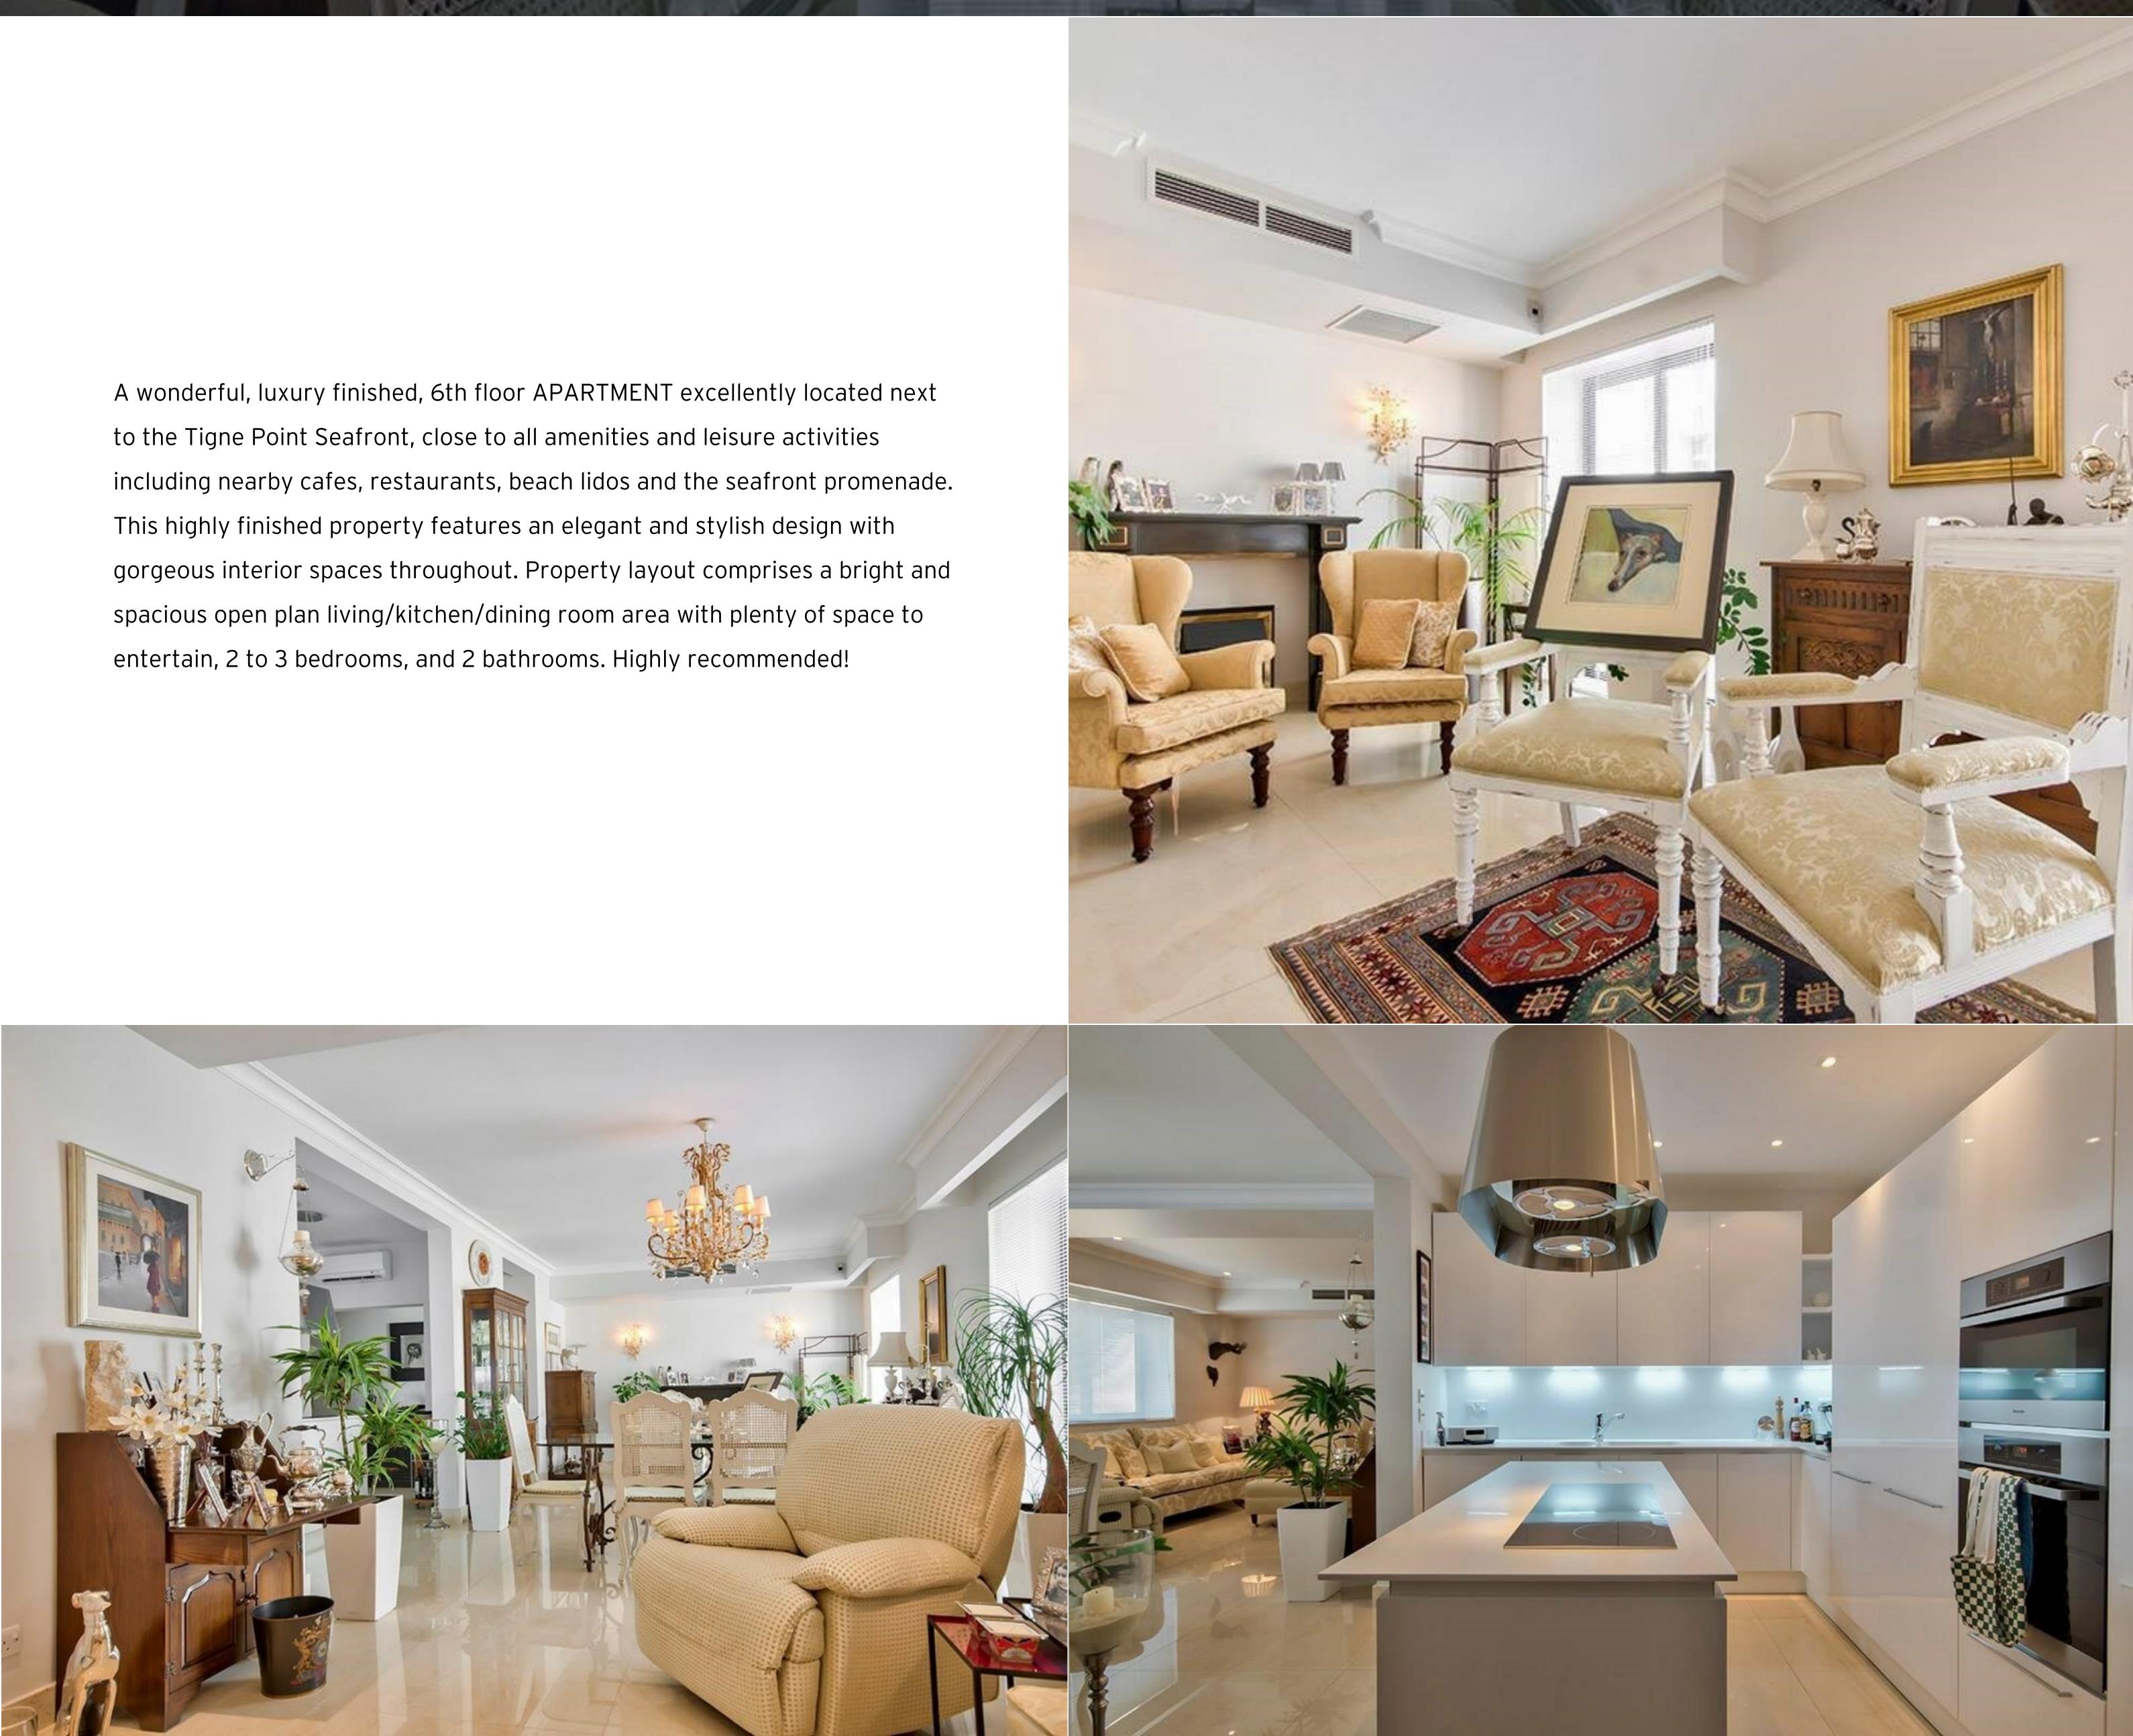

## € 2,500 Monthly

 $\bigcirc$  2 Bathrooms

to the Tigne Point Seafront, close to all amenities and leisure activities including nearby cafes, restaurants, beach lidos and the seafront promenade. This highly finished property features an elegant and stylish design with gorgeous interior spaces throughout. Property layout comprises a bright and spacious open plan living/kitchen/dining room area with plenty of space to entertain, 2 to 3 bedrooms, and 2 bathrooms. Highly recommended!