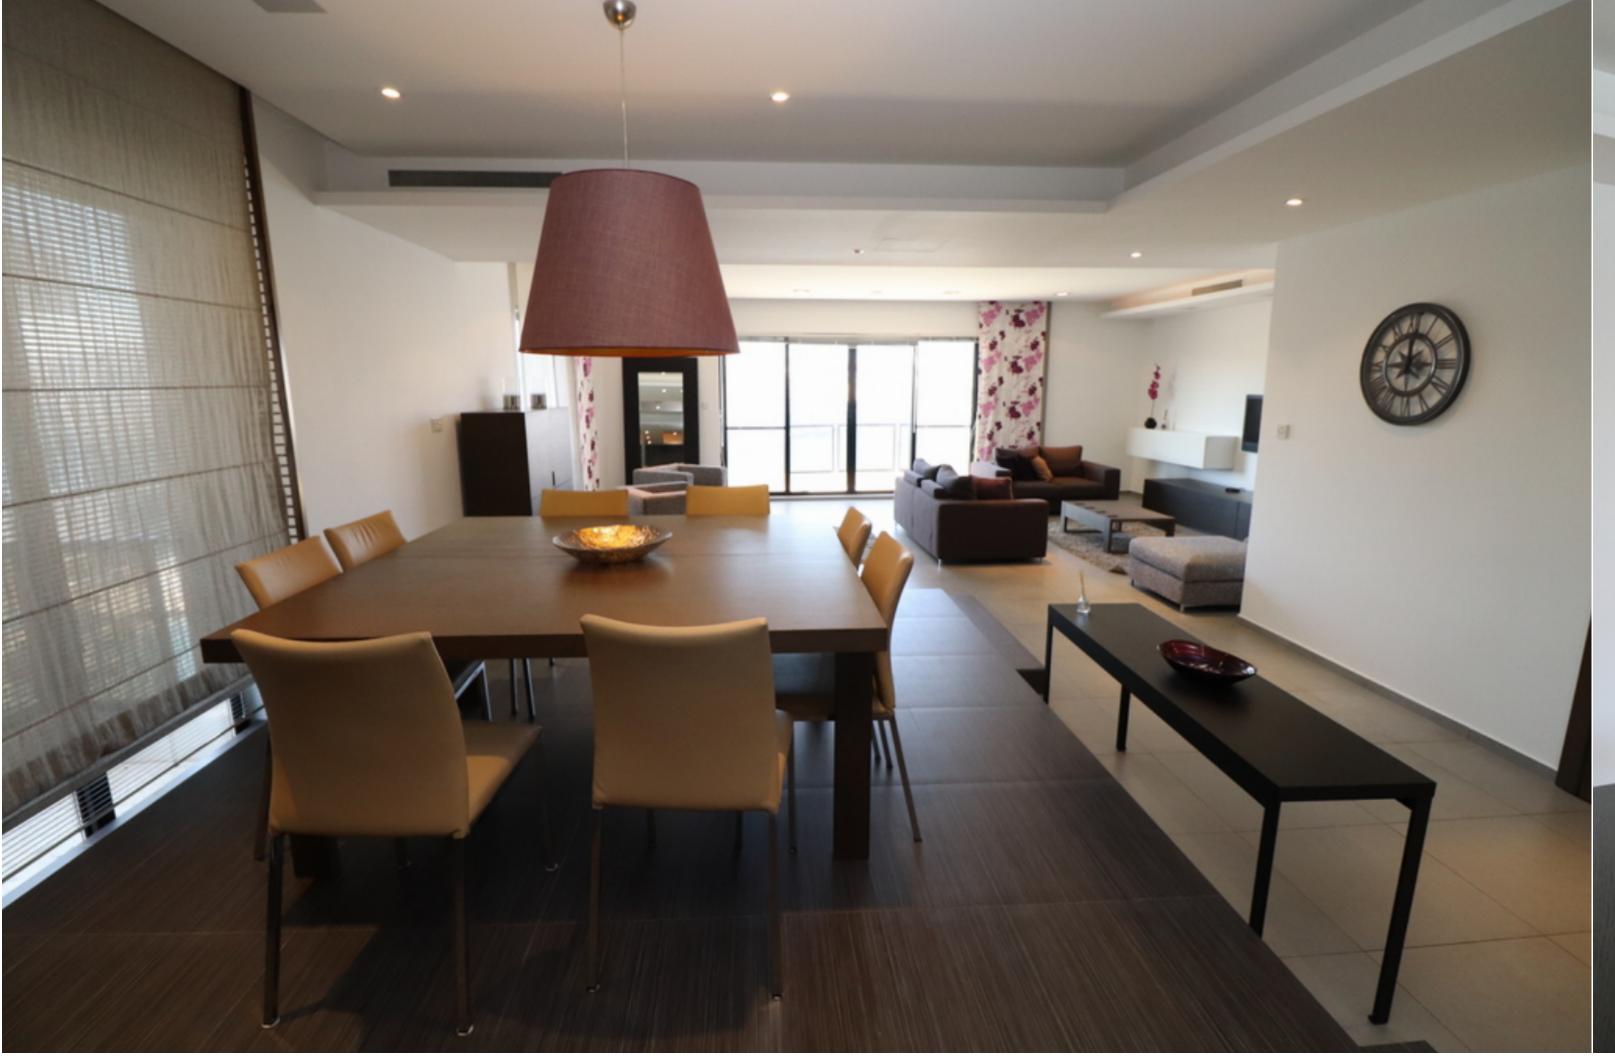

## SLIEMA, FURNISHED APARTMENT

€3,750 Monthly

3 Bedrooms

2 Bathrooms

1 Car Space

A beautiful corner seafront APARTMENT located on the prestigious Tower Road Sliema boasting breath-taking coastal views. Bright and spacious accommodation comprises a large open plan fully fitted kitchen, living/dining room leading onto a front terrace with amazing sea views, 3 double bedrooms (master having an en suite) guest bathroom, study and laundry room. Complementing this property is an underlying car space.