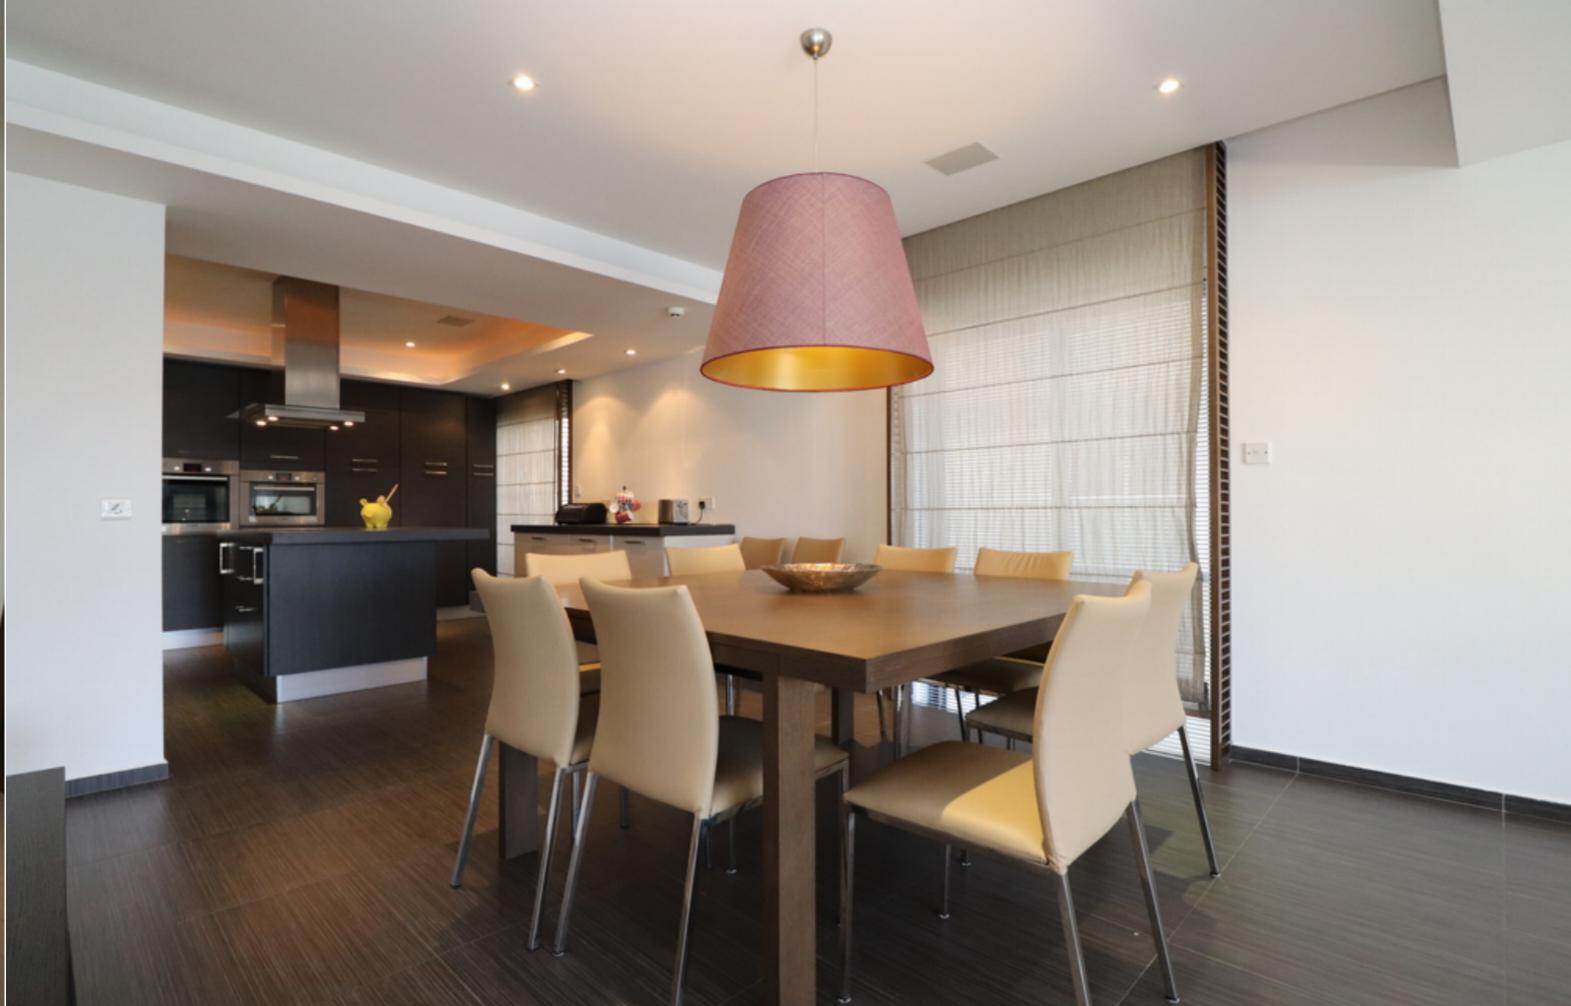

## SLIEMA, FURNISHED APARTMENT

€3,750 Monthly

3 Bedrooms

2 Bathrooms

1 Car Space

A beautiful corner seafront APARTMENT located on the prestigious Tower Road Sliema boasting breath-taking coastal views. Bright and spacious accommodation comprises a large open plan fully fitted kitchen, living/dining room leading onto a front terrace with amazing sea views, 3 double bedrooms (master having an en suite) guest bathroom, study and laundry room. Complementing this property is an underlying car space.