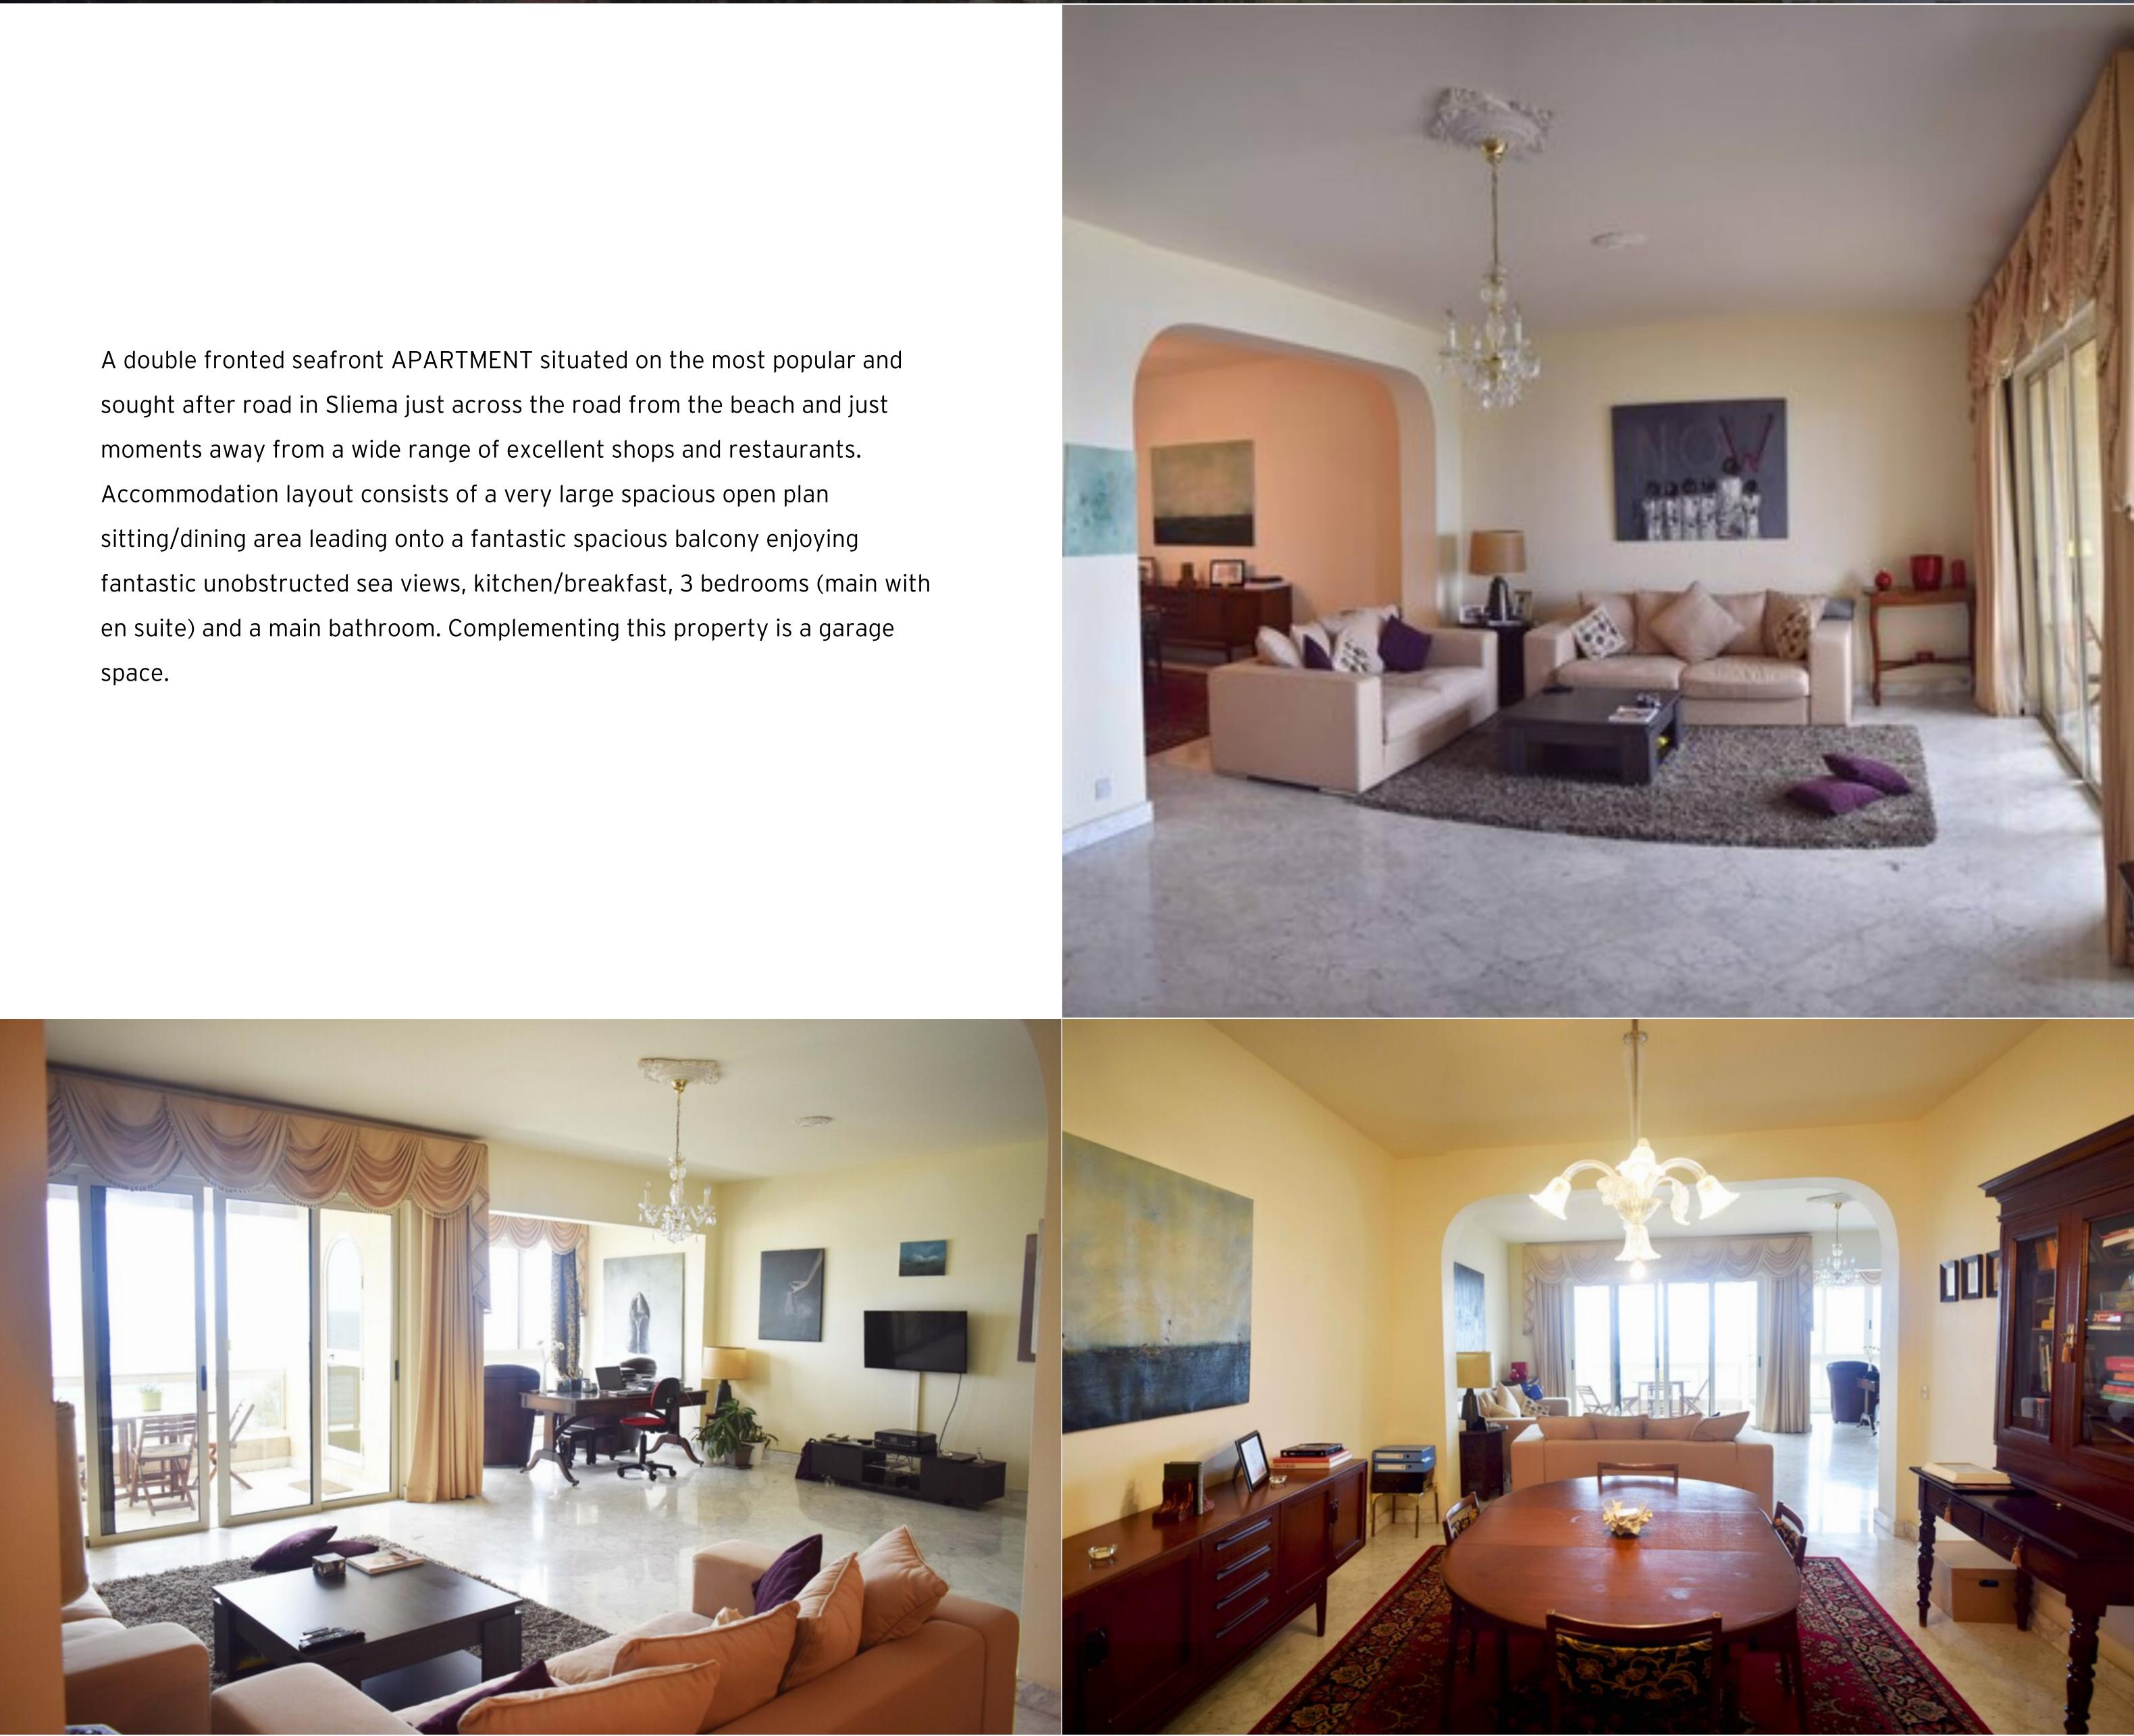

## € 1,600 Monthly

A double fronted seafront APARTMENT situated on the most popular and sought after road in Sliema just across the road from the beach and just moments away from a wide range of excellent shops and restaurants. Accommodation layout consists of a very large spacious open plan sitting/dining area leading onto a fantastic spacious balcony enjoying en suite) and a main bathroom. Complementing this property is a garage space.