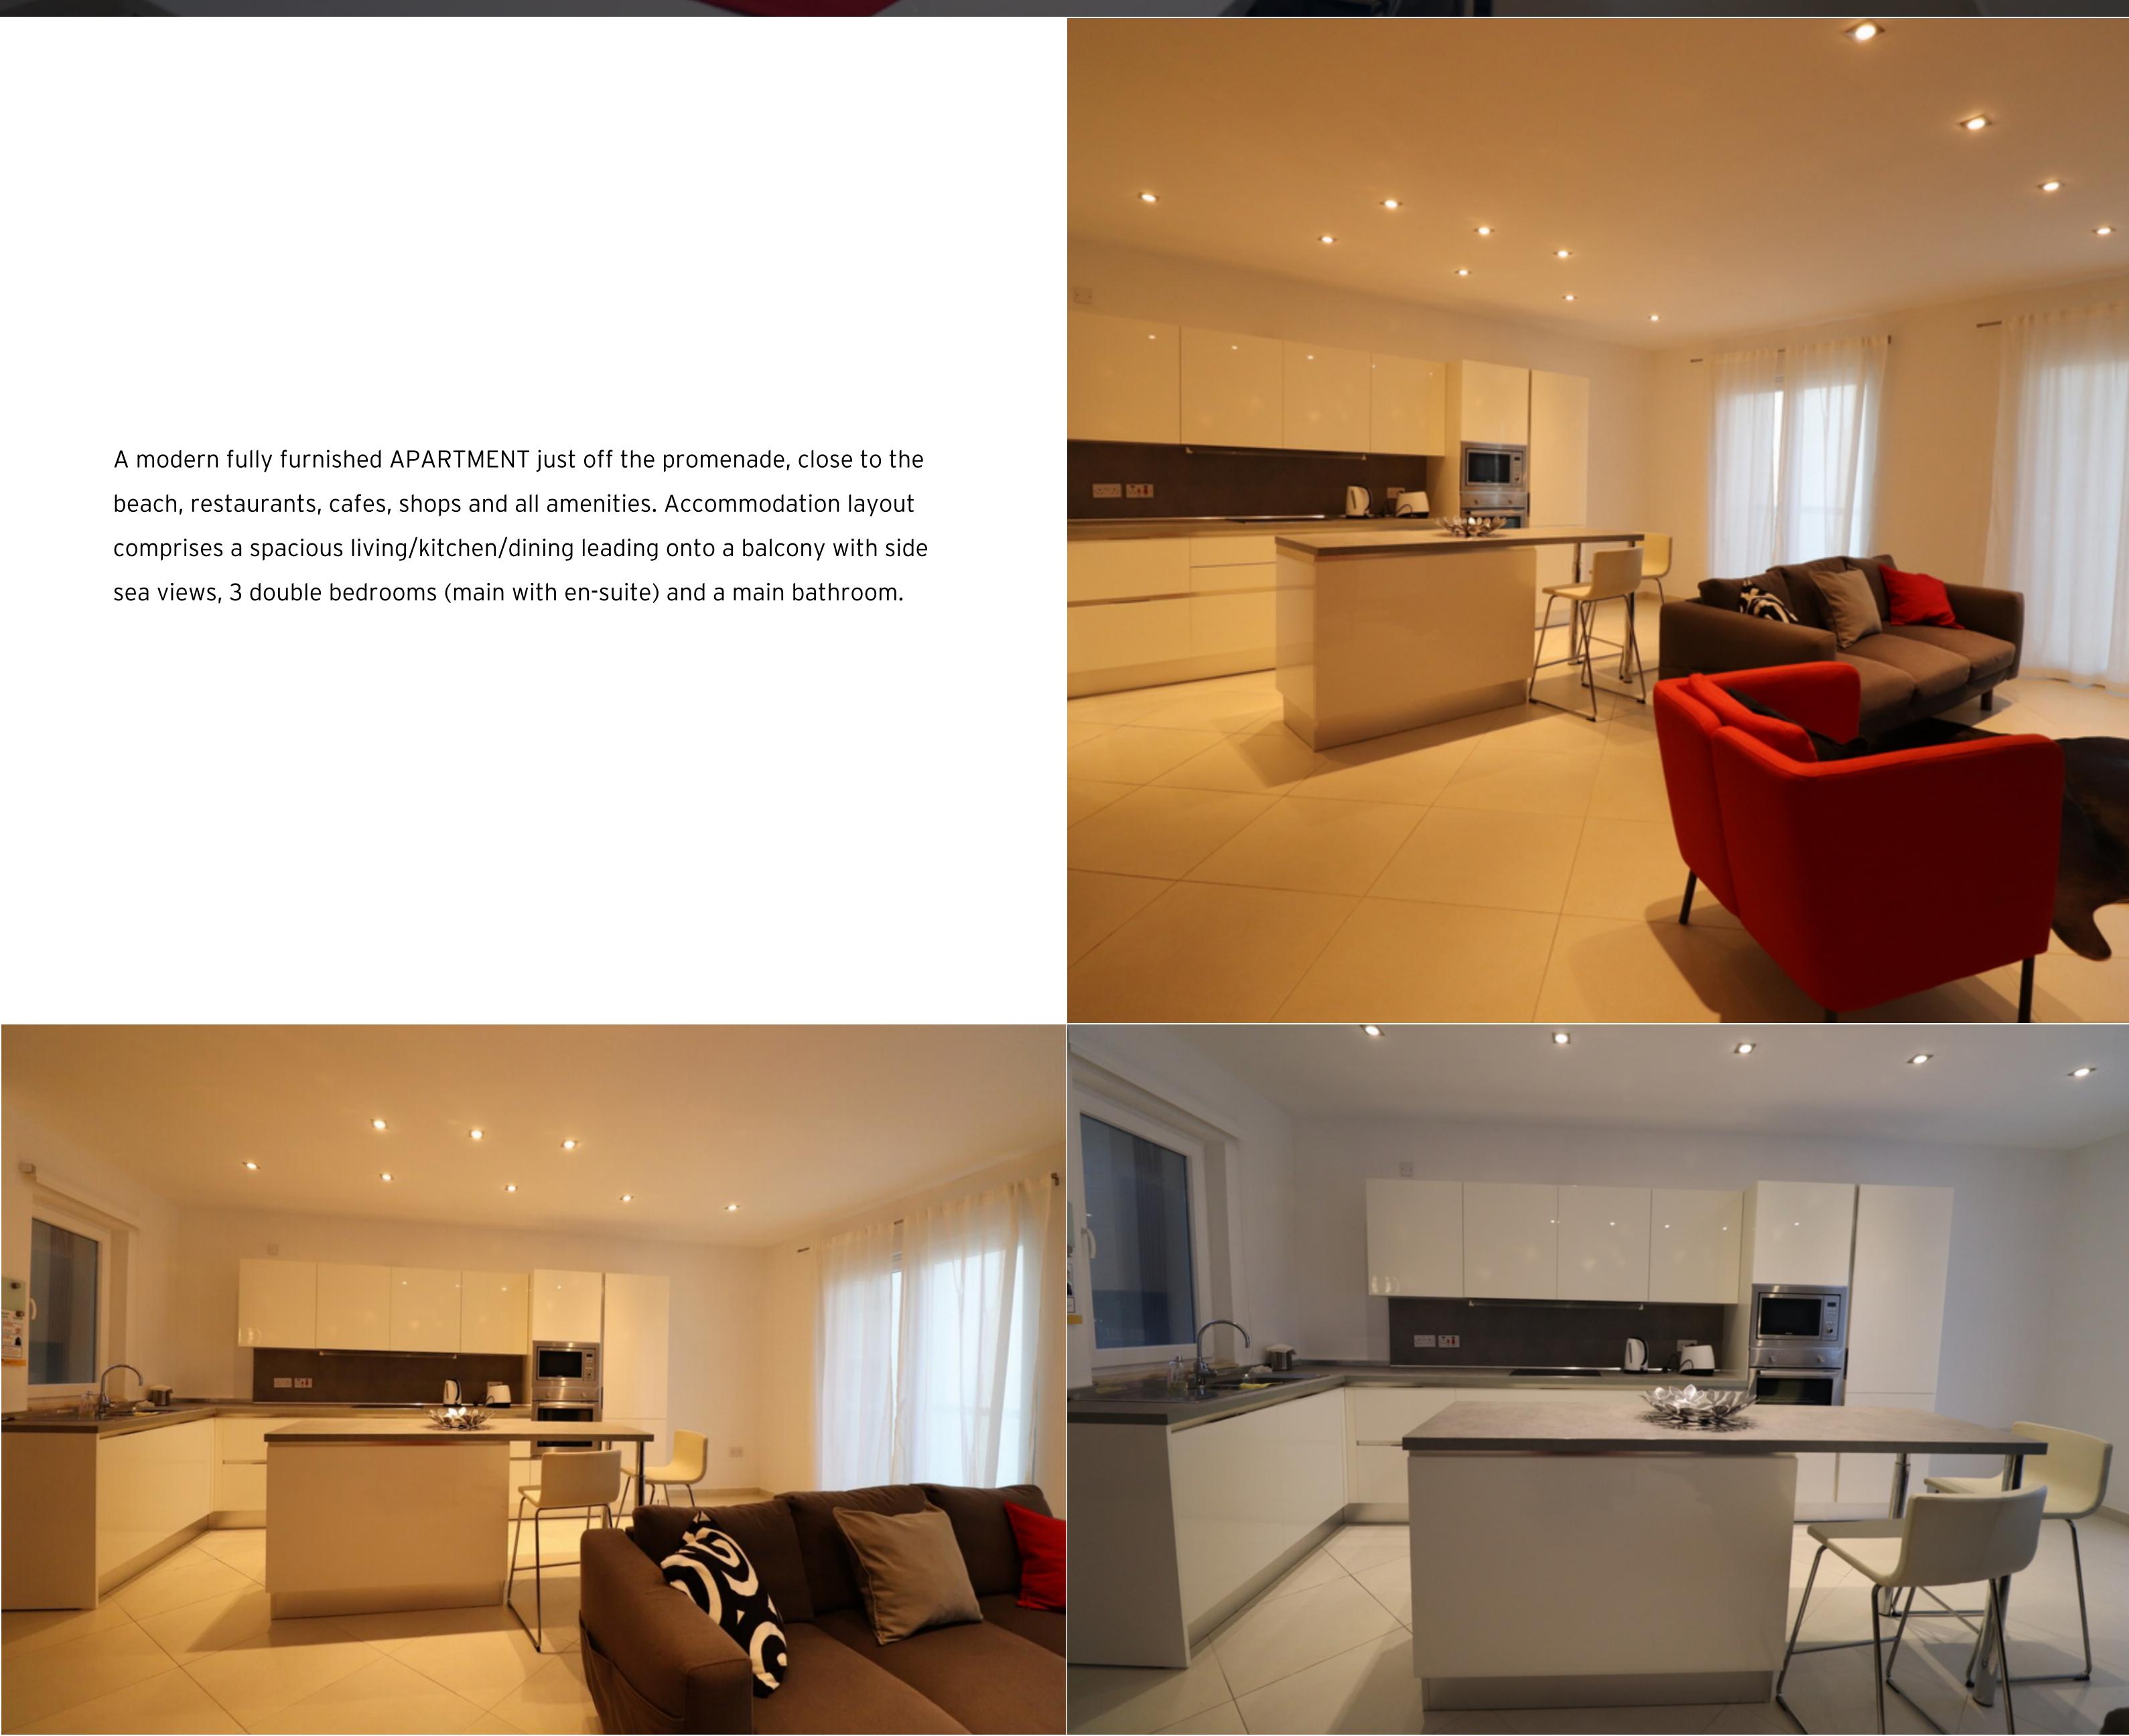

## € 2,000 Monthly

 $\bigcirc$  2 Bathrooms

beach, restaurants, cafes, shops and all amenities. Accommodation layout comprises a spacious living/kitchen/dining leading onto a balcony with side sea views, 3 double bedrooms (main with en-suite) and a main bathroom.