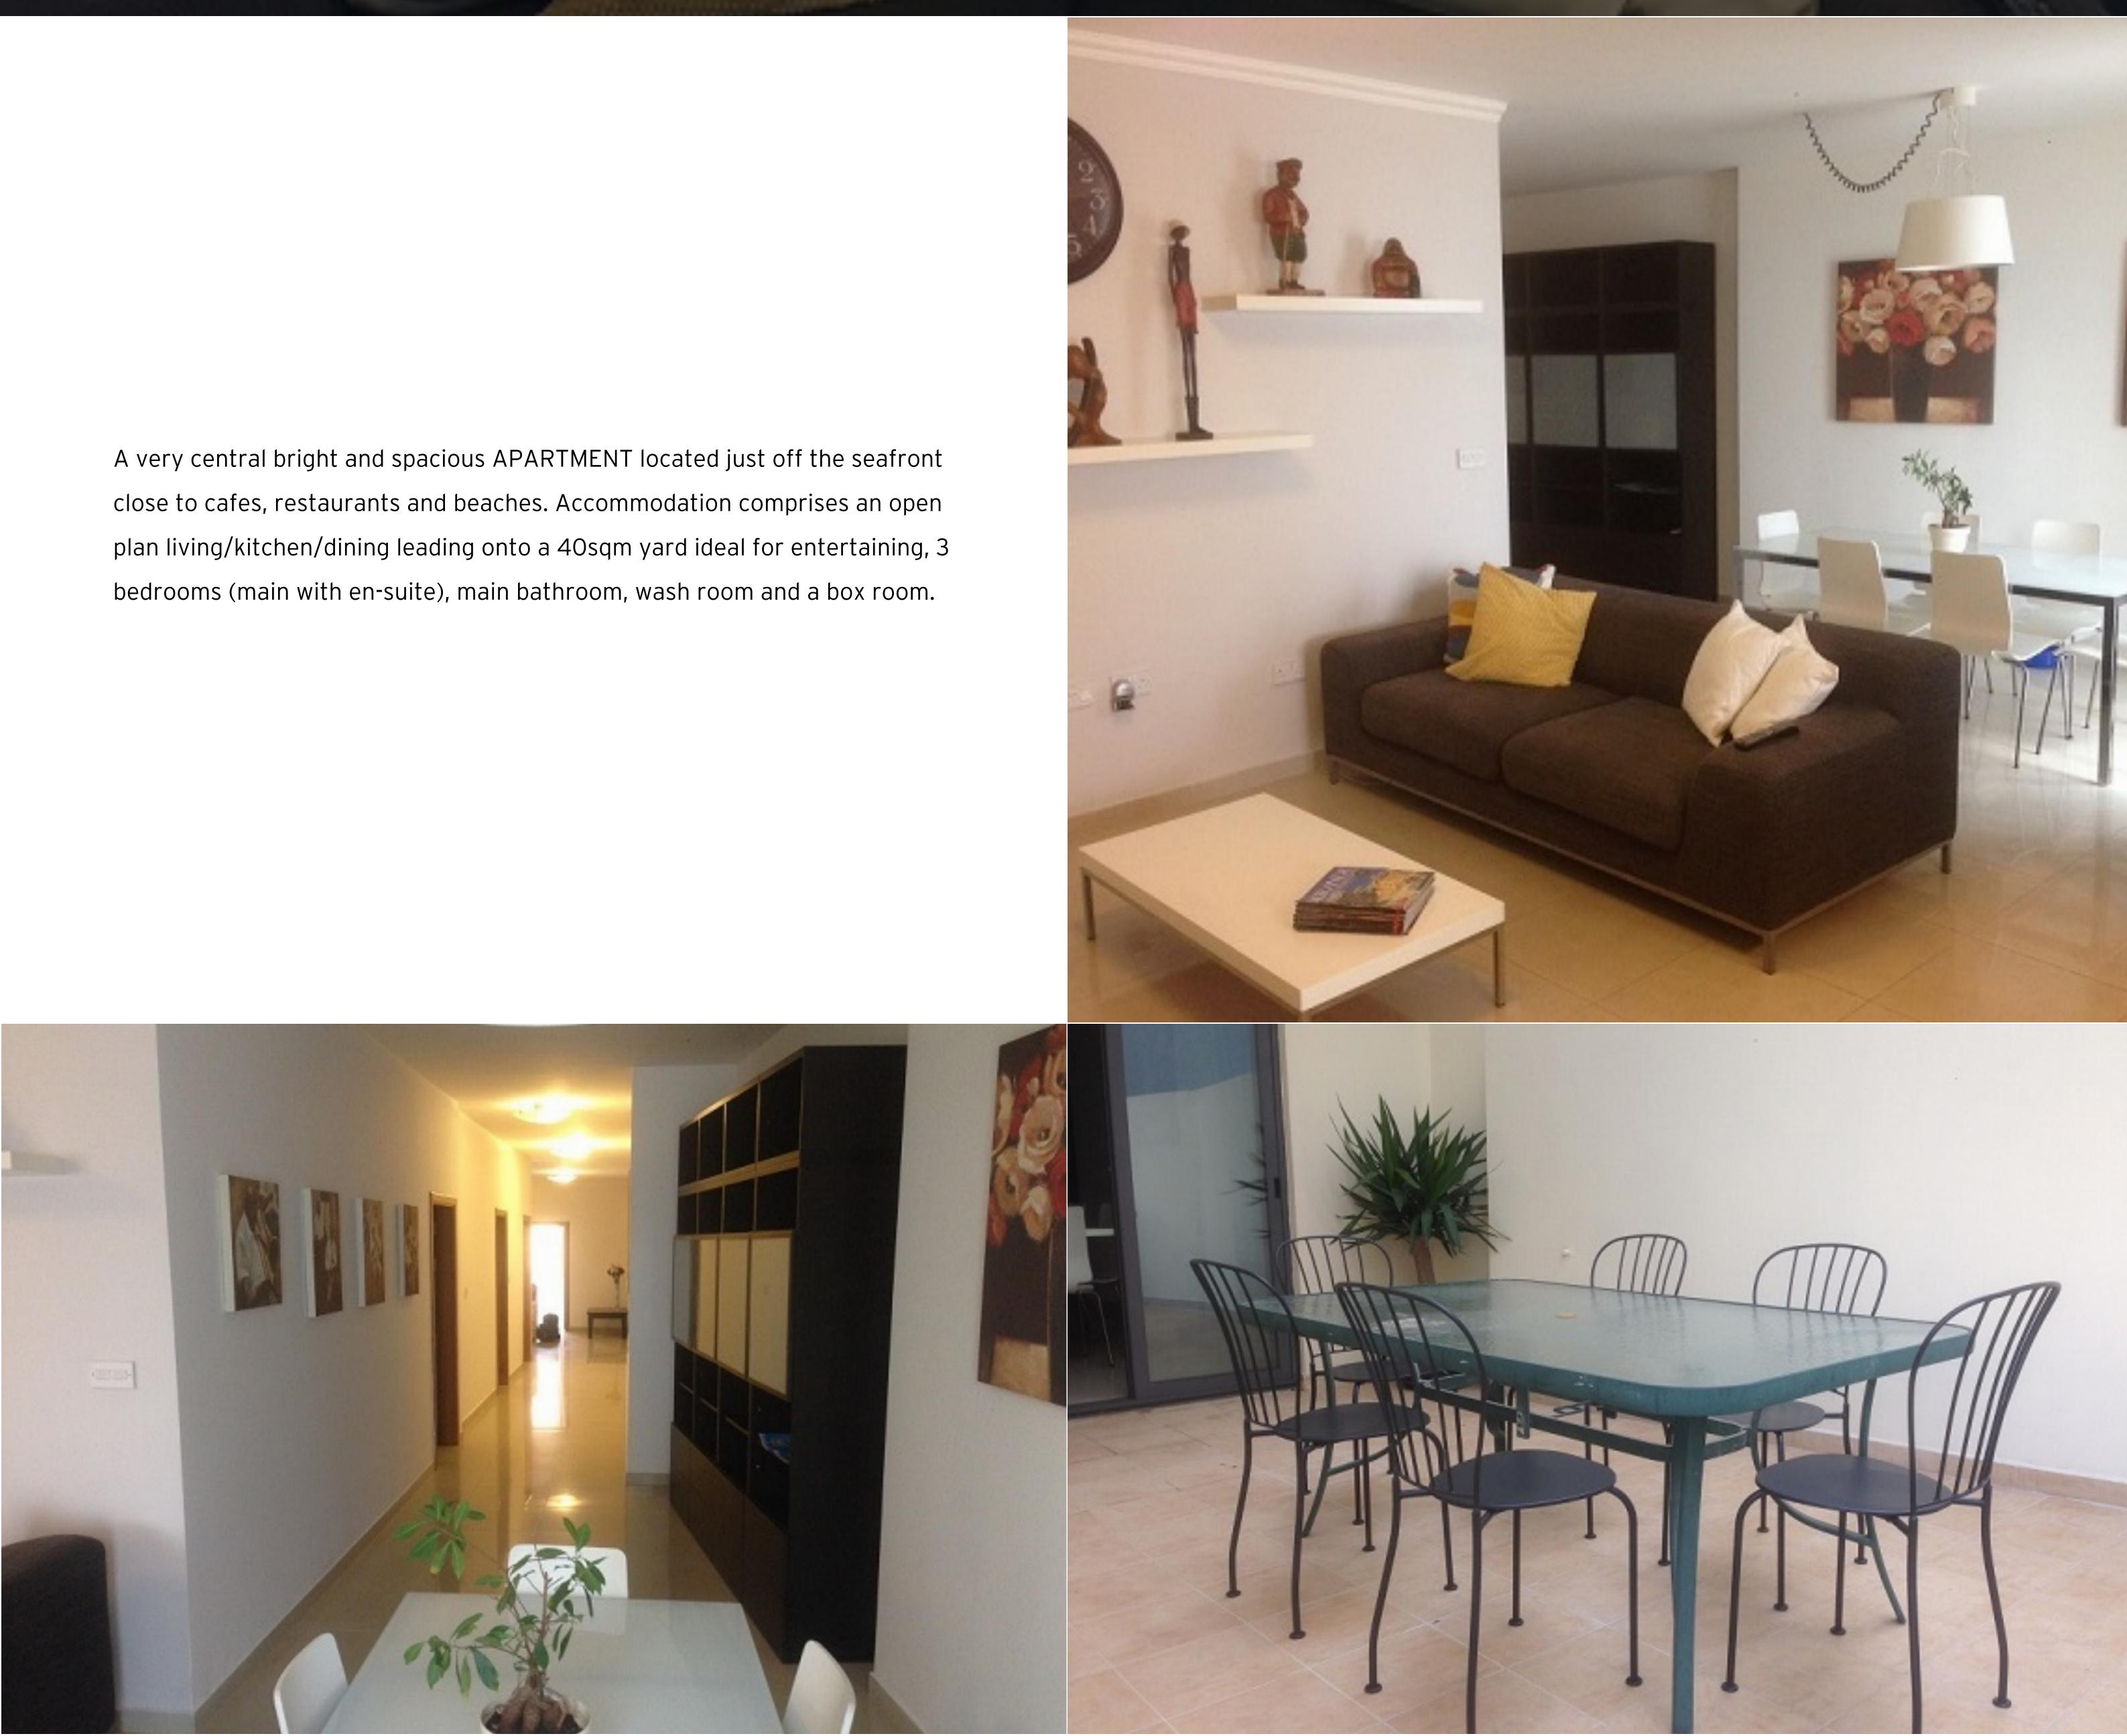

## € 1,670 Monthly

다 Area (sq mtrs): 190.00

close to cafes, restaurants and beaches. Accommodation comprises an open plan living/kitchen/dining leading onto a 40sqm yard ideal for entertaining, 3 bedrooms (main with en-suite), main bathroom, wash room and a box room.