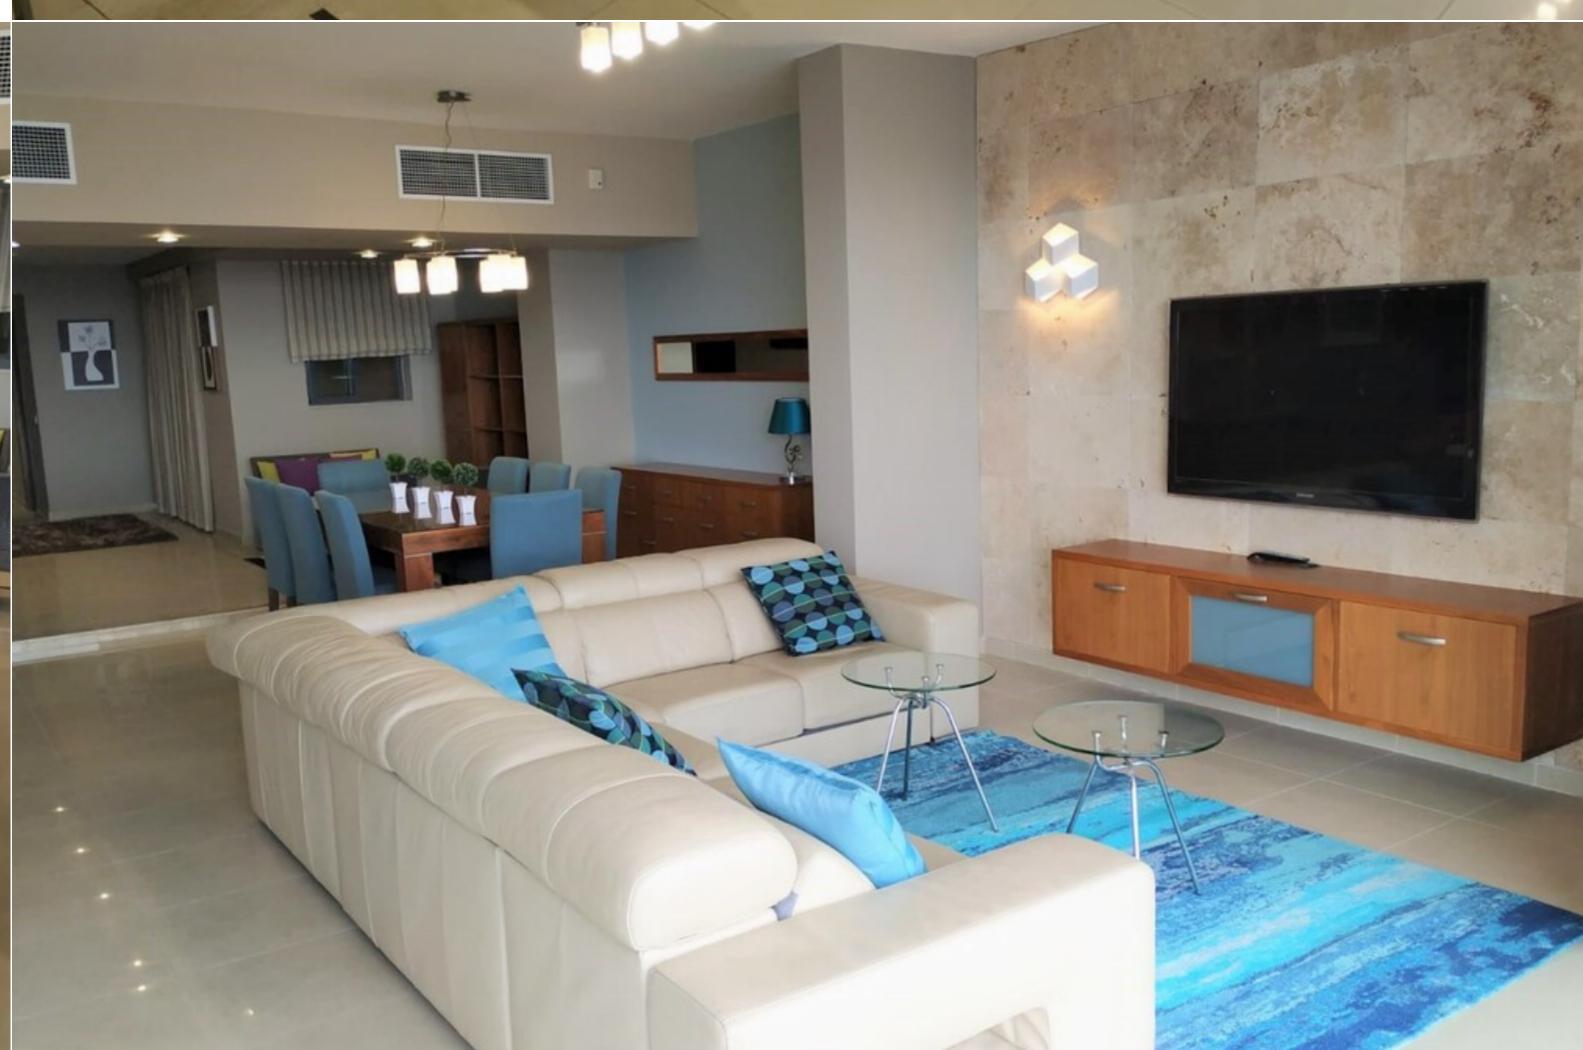

## SLIEMA, LUXURY FURNISHED APARTMENT

€ 2,500 Monthly

2 Bathrooms

角 1 Car Space

A truly outstanding seafront APARTMENT located on the best part of Tower Road, close to beach clubs, cafes, restaurants and all amenities. Bright and spacious accommodation layout comprises an entrance hallway, an open plan sitting/dining/kitchen area leading onto a spacious front terrace with floor decking and outdoor furniture showcasing spectacular unobstructed sea views, 3 double bedrooms (main with en-suite facilities), main bathroom, laundry room, a good sized central courtyard and a large back terrace ideal for entertaining. Complementing this property is a one car space.