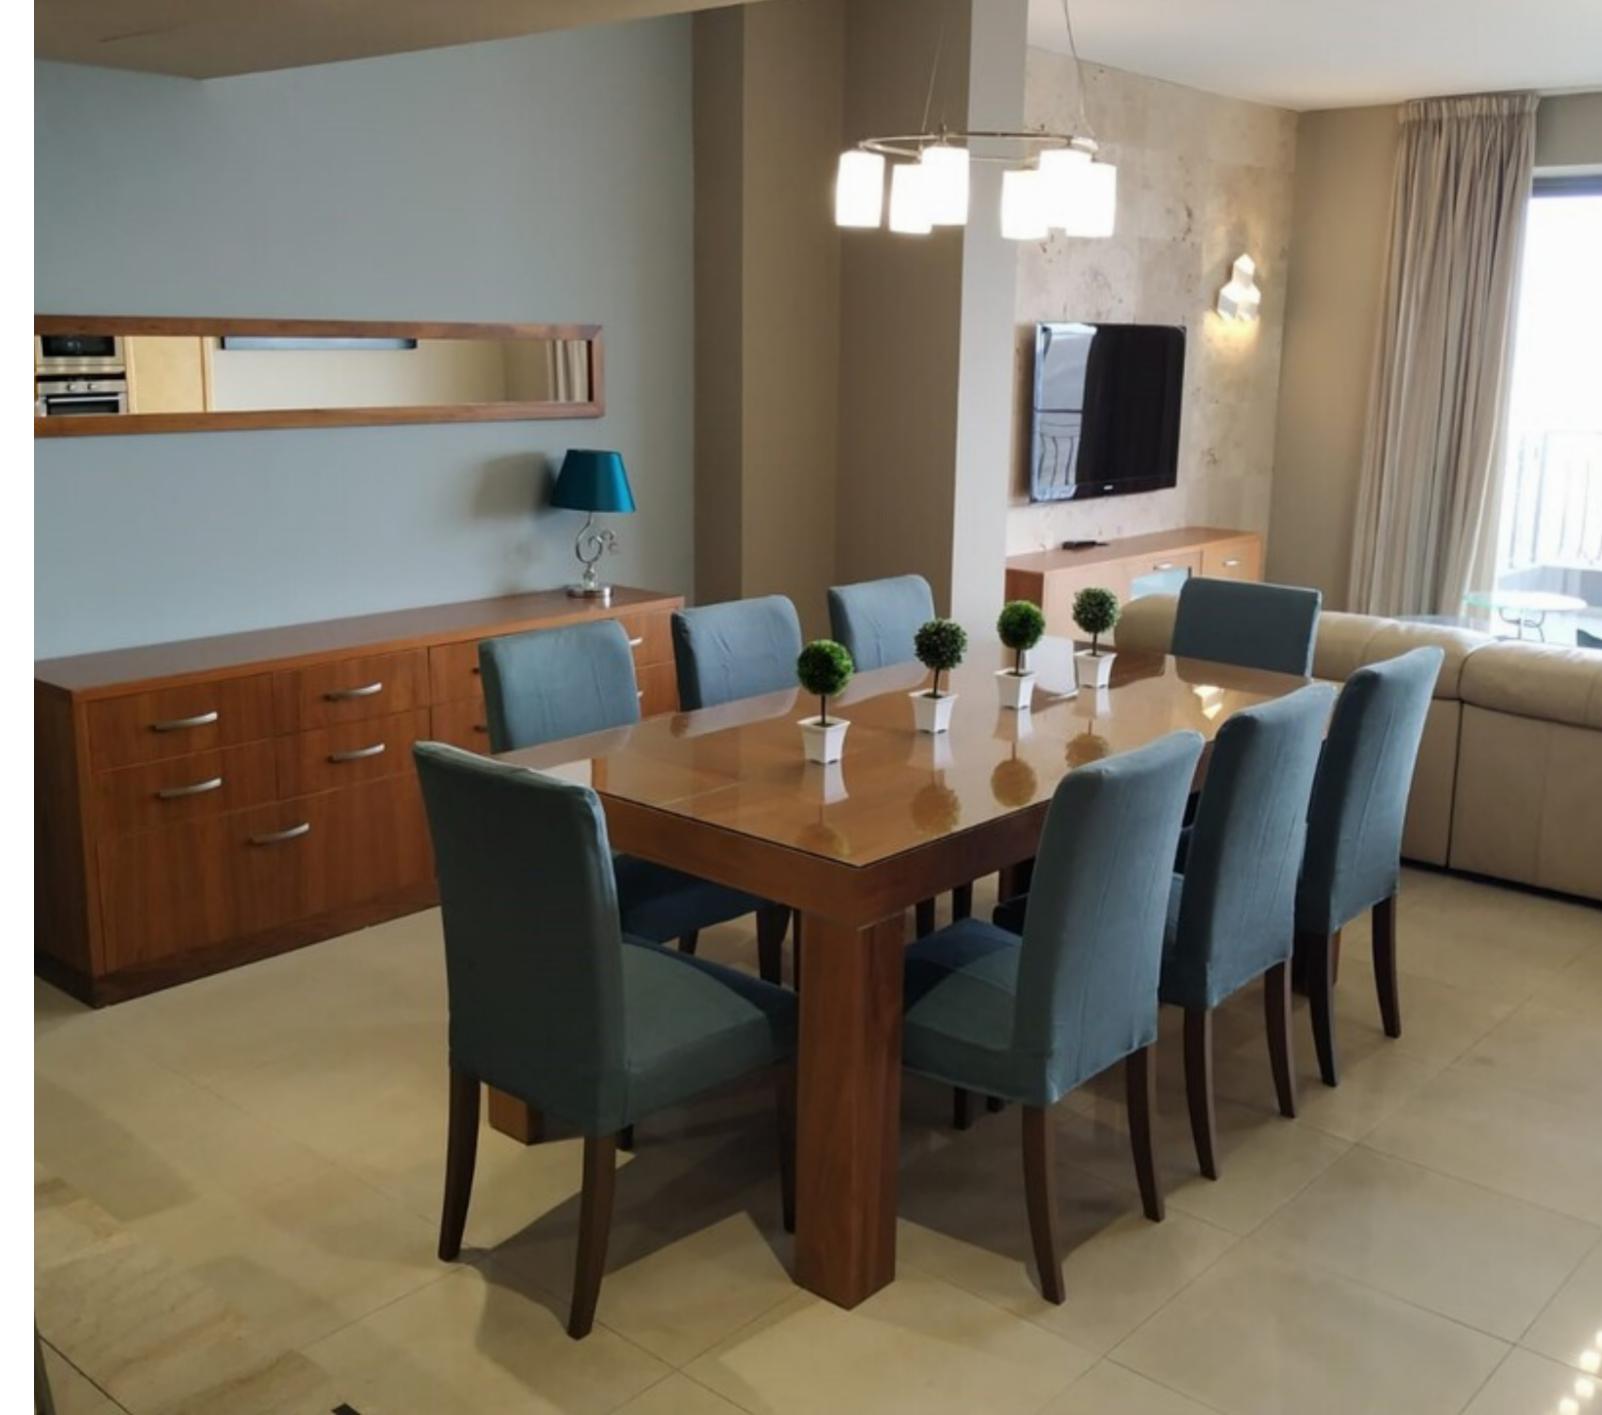

## SLIEMA, LUXURY FURNISHED APARTMENT

€ 2,500 Monthly

2 Bathrooms

角 1 Car Space

A truly outstanding seafront APARTMENT located on the best part of Tower Road, close to beach clubs, cafes, restaurants and all amenities. Bright and spacious accommodation layout comprises an entrance hallway, an open plan sitting/dining/kitchen area leading onto a spacious front terrace with floor decking and outdoor furniture showcasing spectacular unobstructed sea views, 3 double bedrooms (main with en-suite facilities), main bathroom, laundry room, a good sized central courtyard and a large back terrace ideal for entertaining. Complementing this property is a one car space.