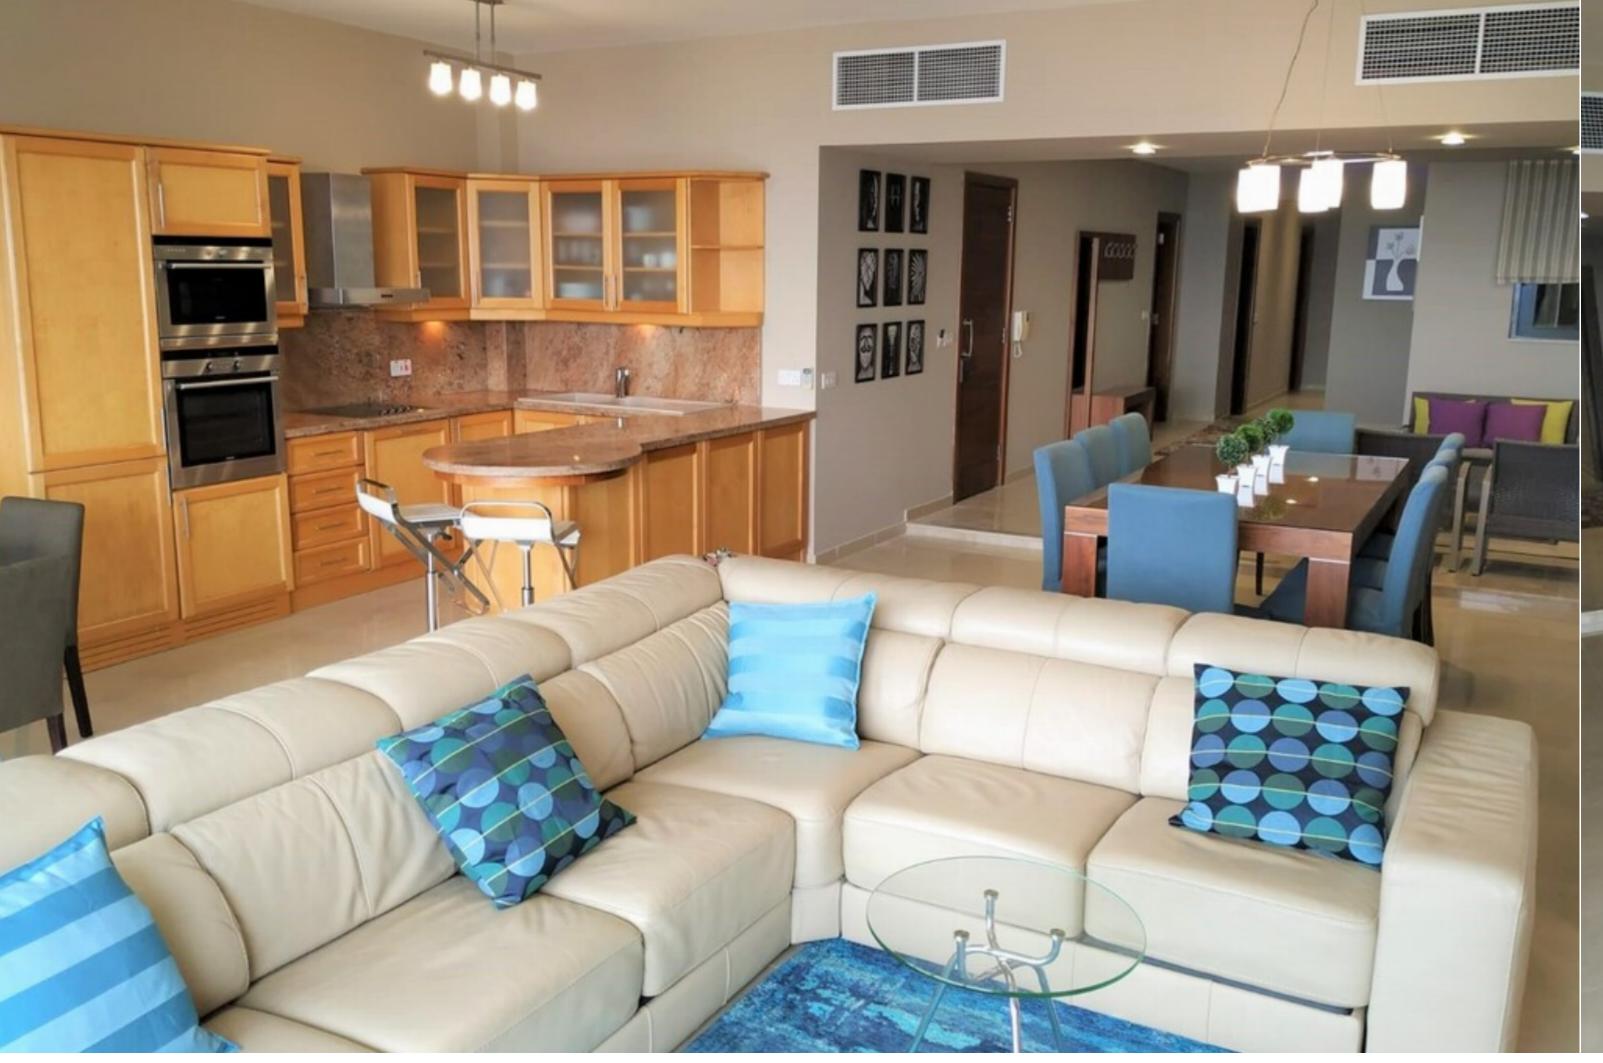

## SLIEMA, LUXURY FURNISHED APARTMENT

€ 2,500 Monthly

2 Bathrooms

角 1 Car Space

A truly outstanding seafront APARTMENT located on the best part of Tower Road, close to beach clubs, cafes, restaurants and all amenities. Bright and spacious accommodation layout comprises an entrance hallway, an open plan sitting/dining/kitchen area leading onto a spacious front terrace with floor decking and outdoor furniture showcasing spectacular unobstructed sea views, 3 double bedrooms (main with en-suite facilities), main bathroom, laundry room, a good sized central courtyard and a large back terrace ideal for entertaining. Complementing this property is a one car space.