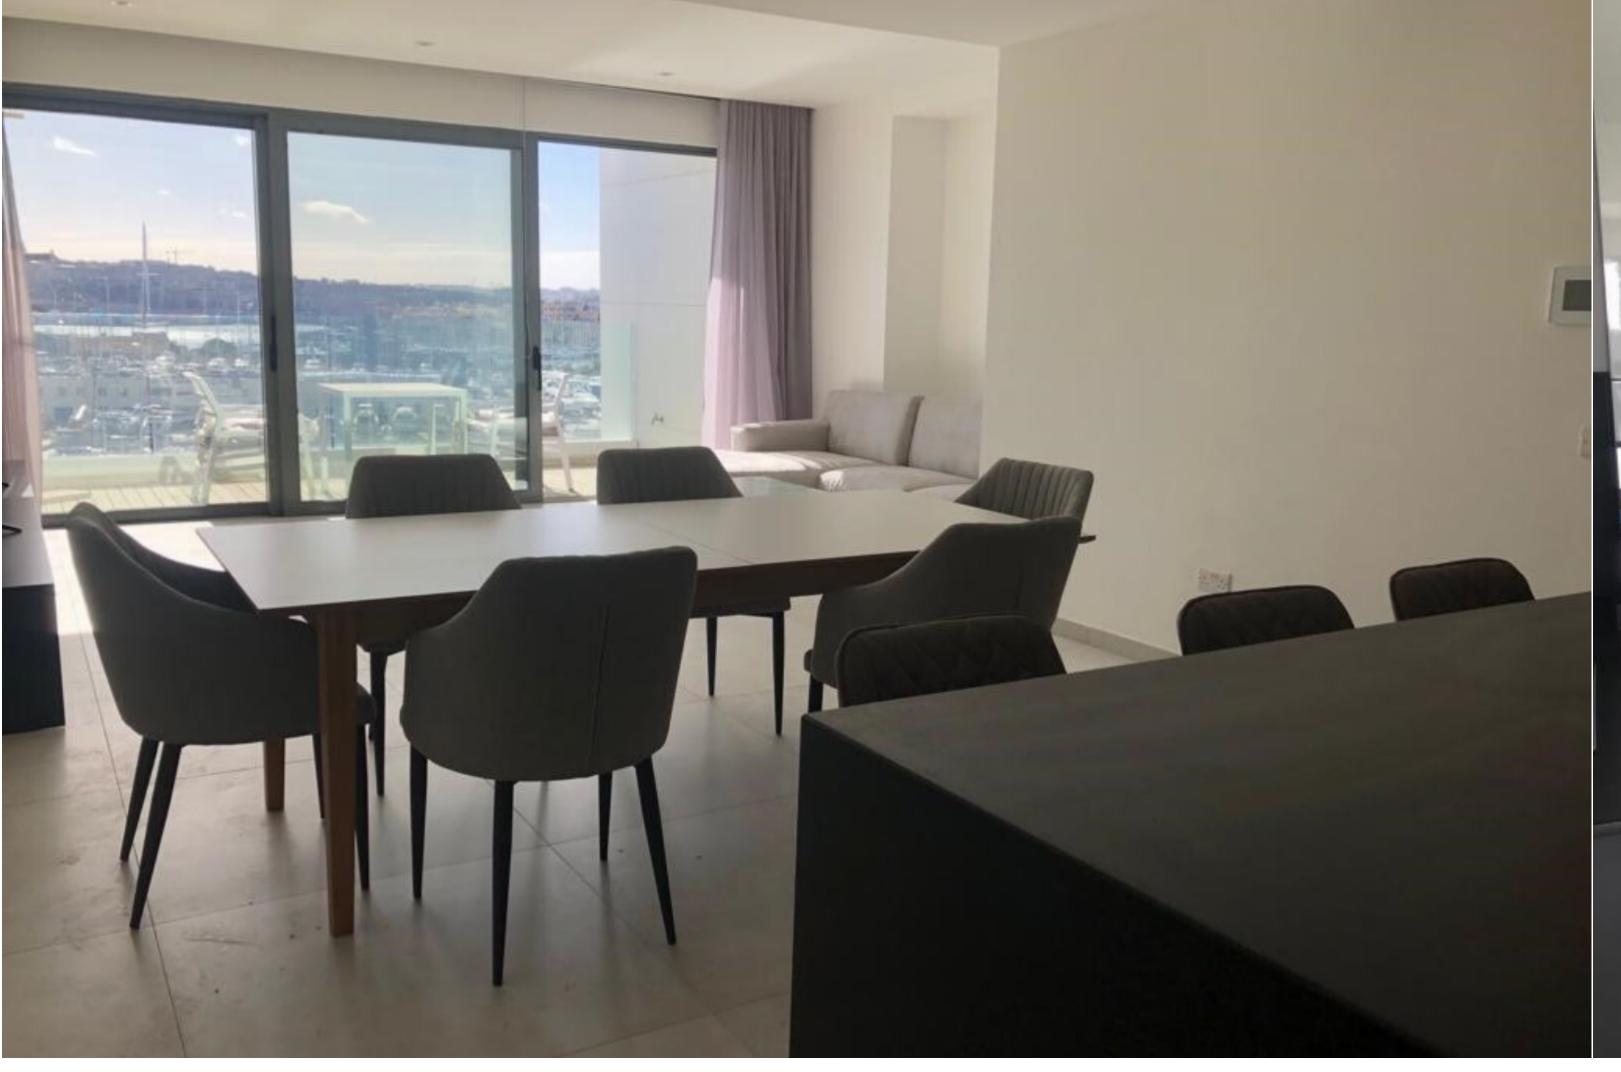

## SLIEMA, FURNISHED APARTMENT

€ 3,000 Monthly

REF NO: 002410

2 Bathrooms

1 Car Space

New on the market an APARTMENT located on the Strand promenade close to Sliema's retail and leisure district enjoying magnificent unobstructed views of Manoel Island, Marsamxett Harbour and Valletta. Accommodation layout consists of an open plan living/kitchen/dining leading onto a terrace with views, 2 bedrooms (main with en-suite), main bathroom and a large back terrace. Complementing this property is car space.