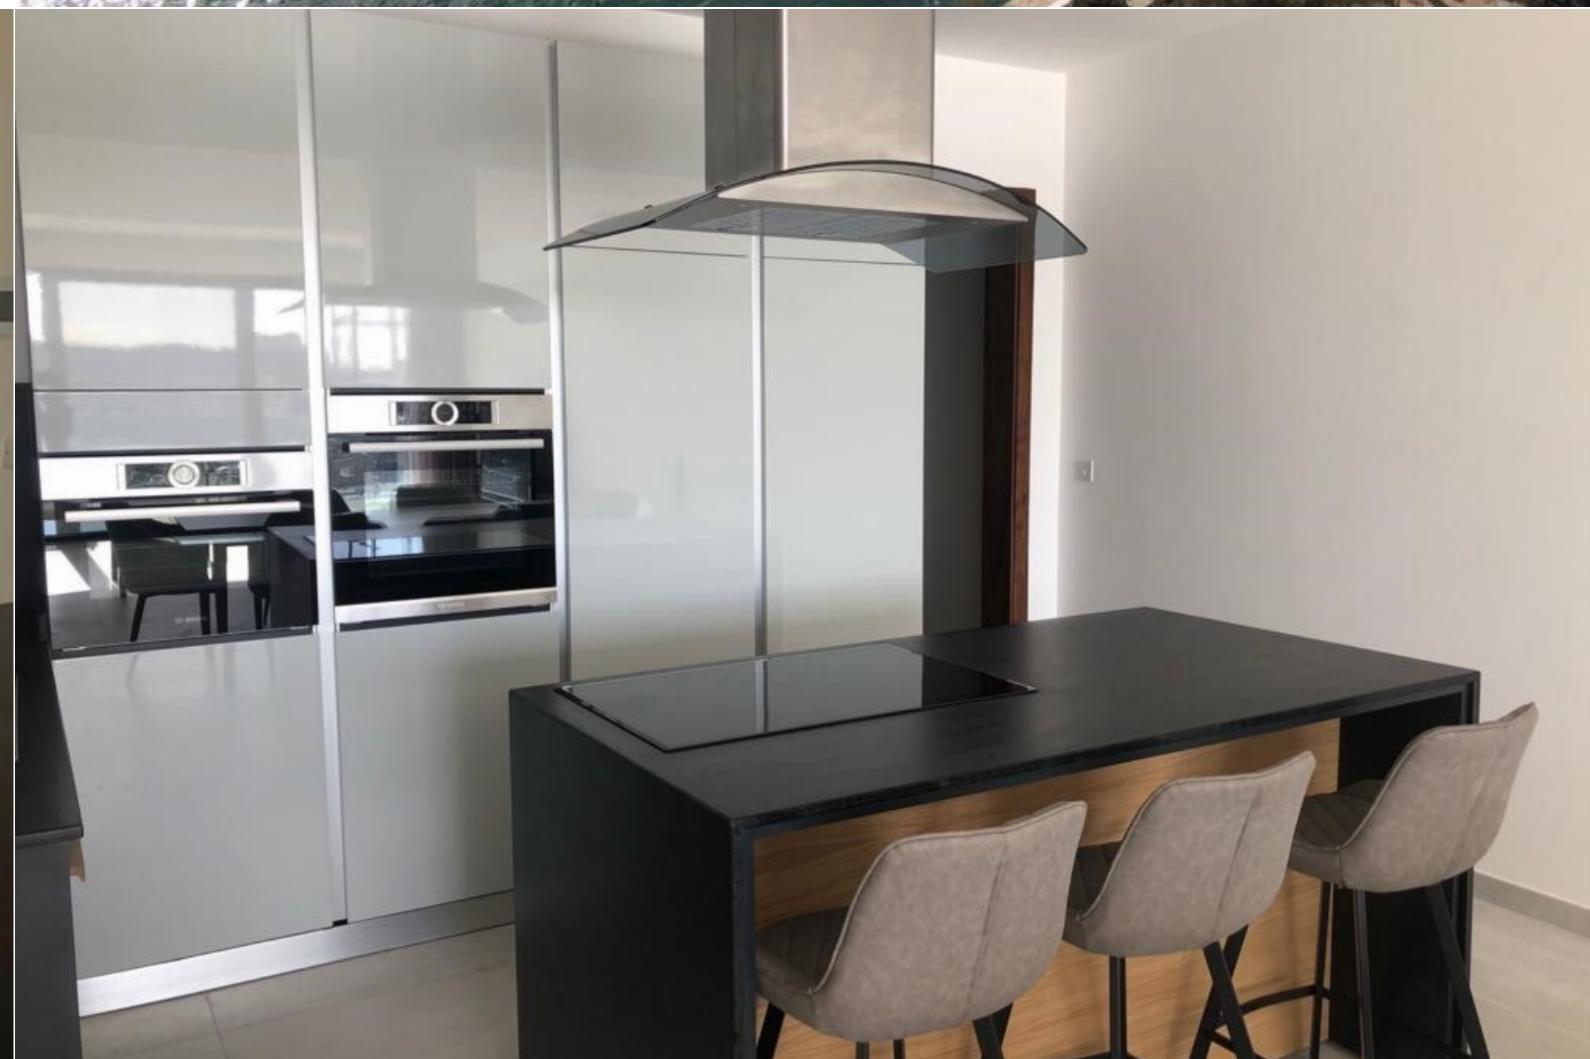

## SLIEMA, FURNISHED APARTMENT

€ 3,000 Monthly

REF NO: 002410

2 Bathrooms

1 Car Space

New on the market an APARTMENT located on the Strand promenade close to Sliema's retail and leisure district enjoying magnificent unobstructed views of Manoel Island, Marsamxett Harbour and Valletta. Accommodation layout consists of an open plan living/kitchen/dining leading onto a terrace with views, 2 bedrooms (main with en-suite), main bathroom and a large back terrace. Complementing this property is car space.