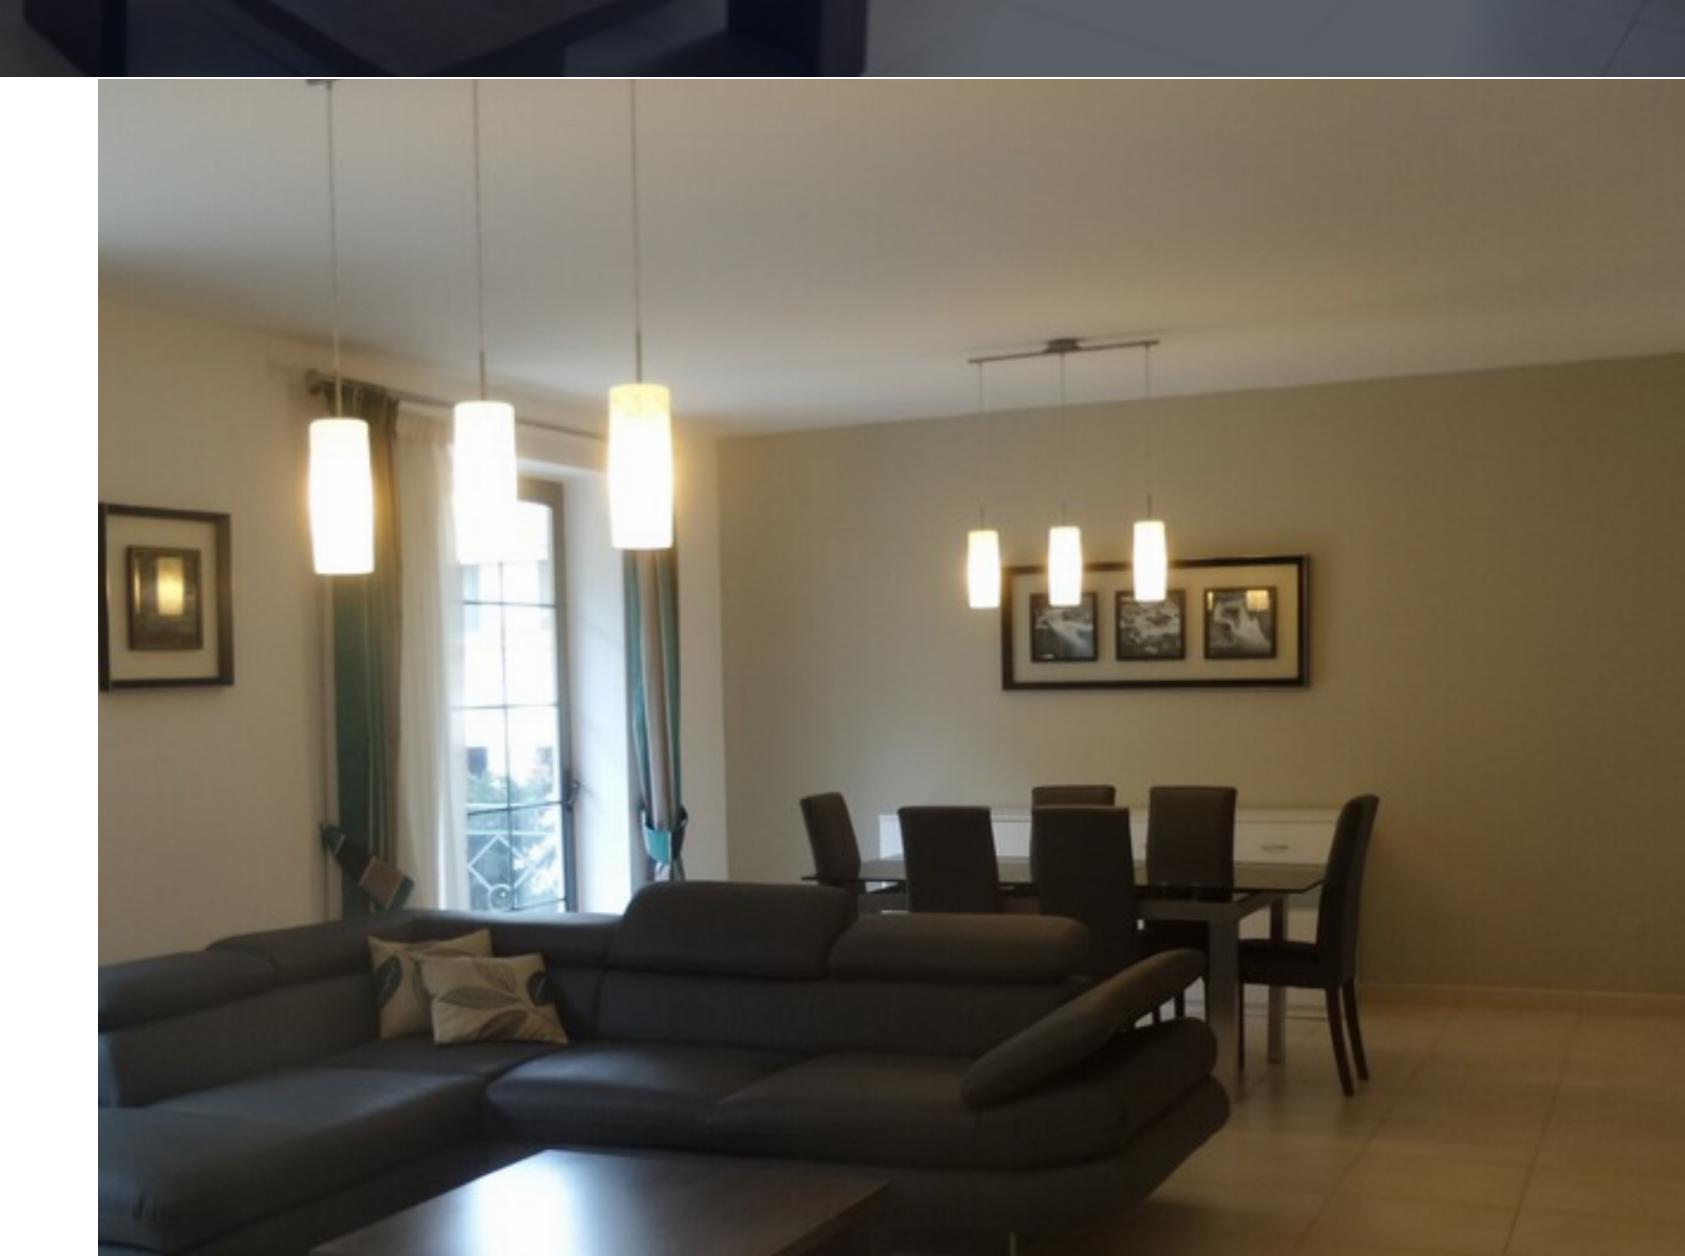

## € 1,900 Monthly

다 Area (sq mtrs): 164.00

A fully furnished modern corner APARTMENT centrally located close to all amenities. Layout comprises of a large open plan kitchen/living/dining area, 3 double bedrooms (2 with en-suite), washroom. Optional lock up garage.