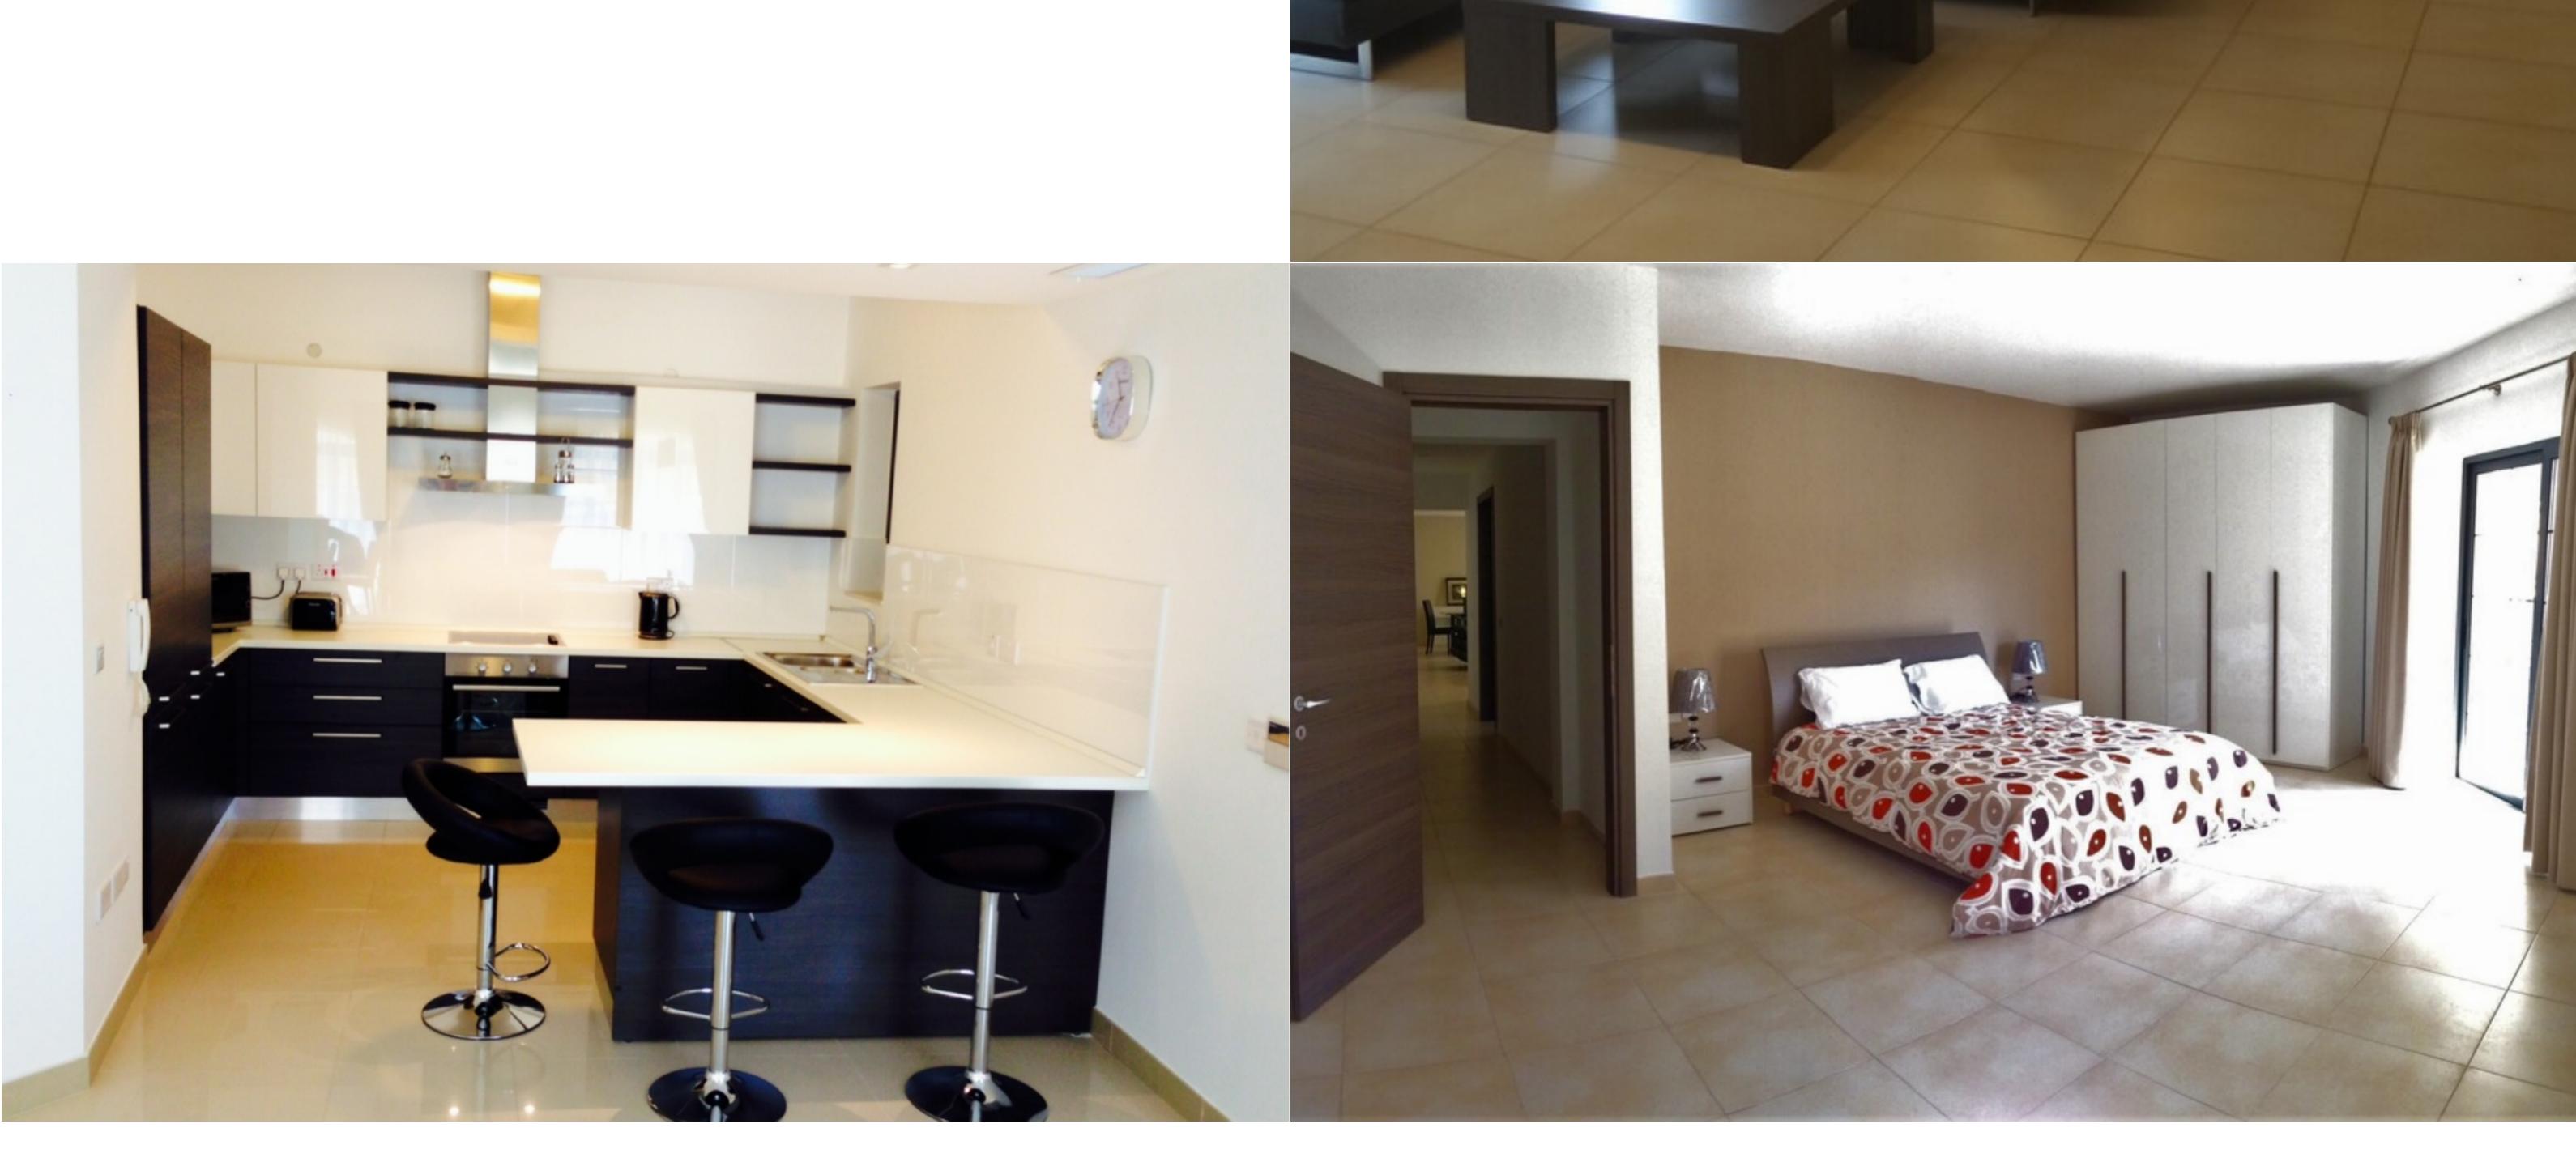

## € 1,900 Monthly

다 Area (sq mtrs): 164.00

A fully furnished modern corner APARTMENT centrally located close to all amenities. Layout comprises of a large open plan kitchen/living/dining area, 3 double bedrooms (2 with en-suite), washroom. Optional lock up garage.