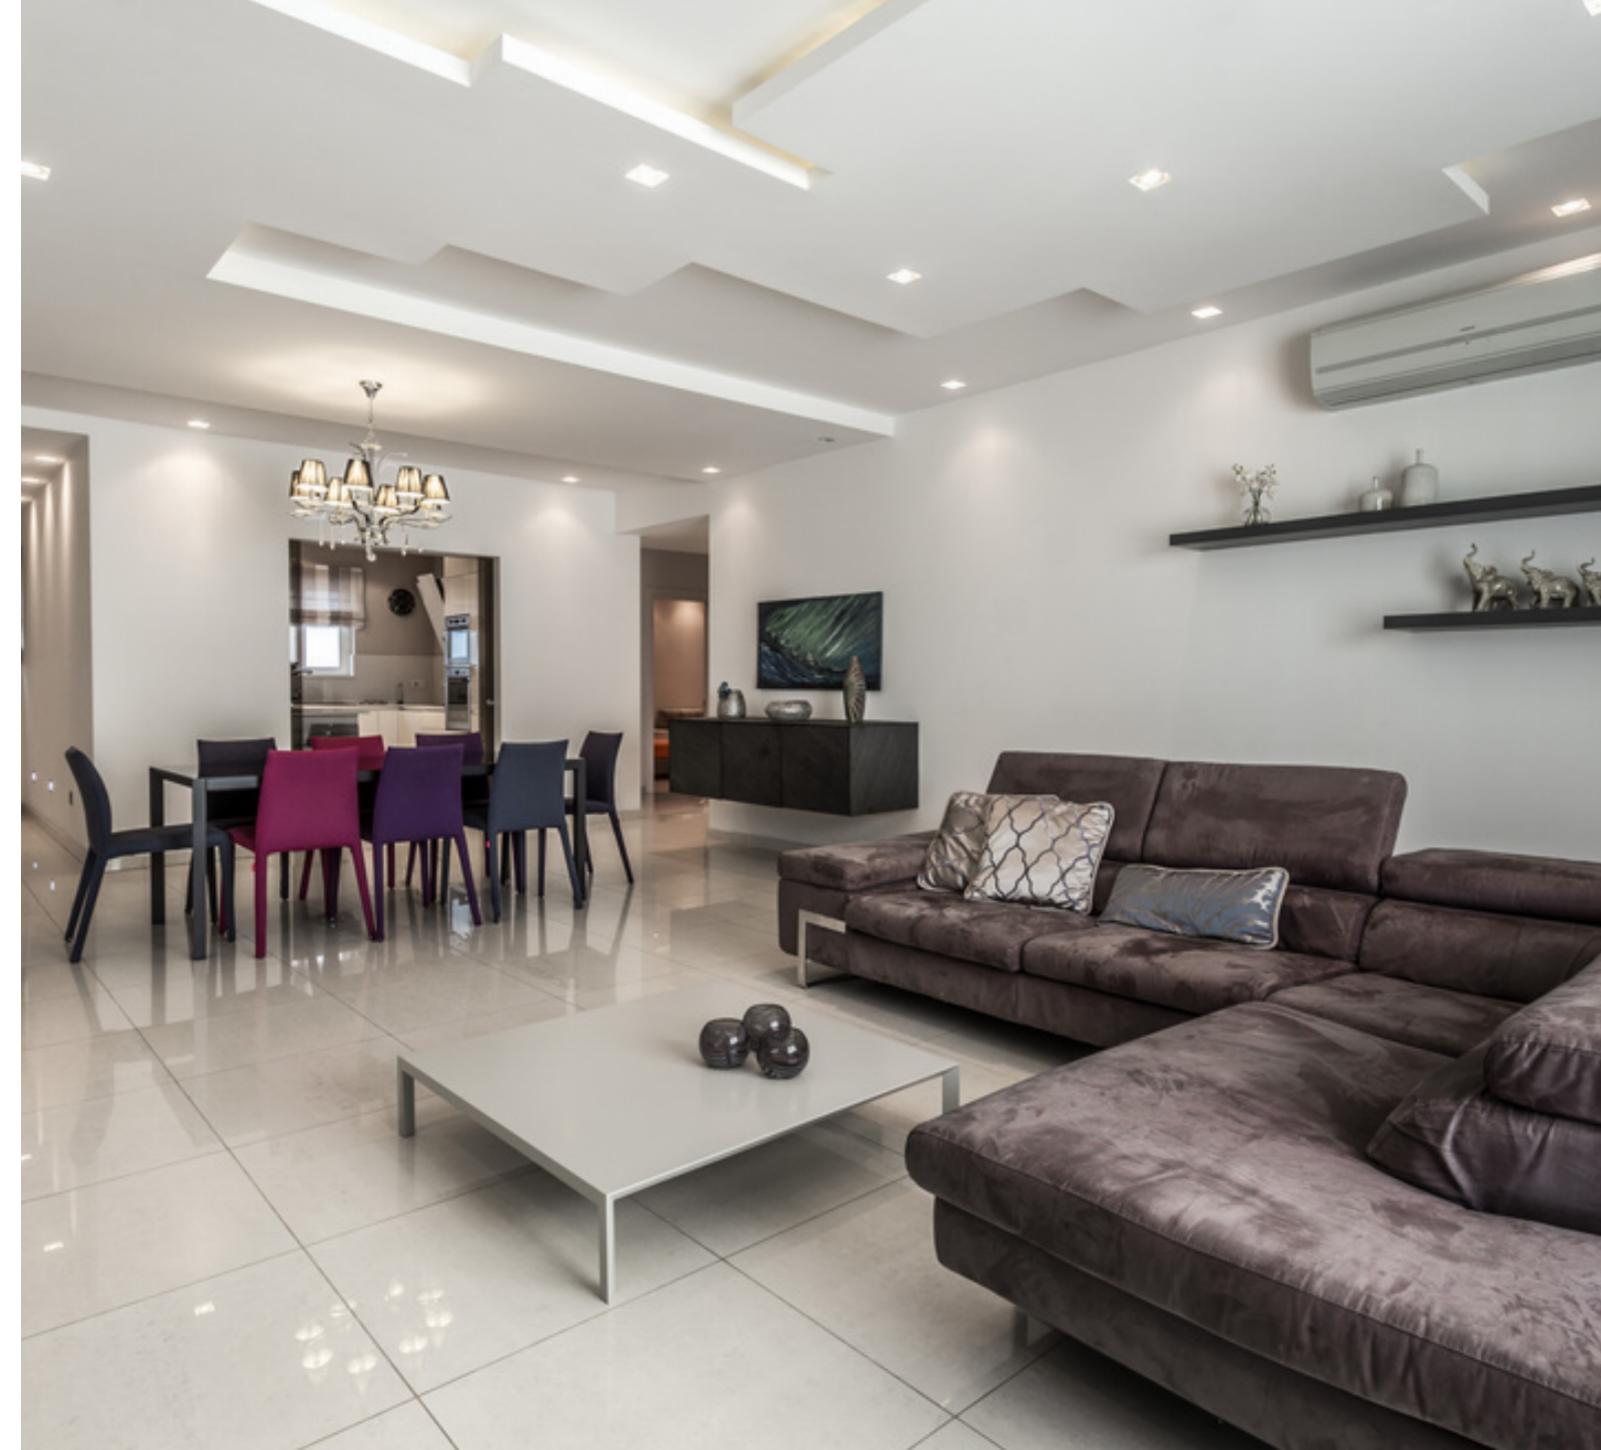

A luxurious finished and furnished corner APARTMENT situated on one of the most prominent streets of Sliema, this apartment is within a short walking distance from the promenade, cafes, shopping centres and other entertaining hubs of Sliema. This property offers a generous layout and is full of natural light. Accommodation layout comprises a welcoming entrance hall, a spacious open plan sitting/dining area leading onto a good sized front terrace, fully equipped kitchen/breakfast, 3 double bedrooms (2 with en-suite facilities) laundry/box room and main bathroom. Property has been furnished with top quality furniture Further complementing this amazing property is an underlying one car lock-up garage