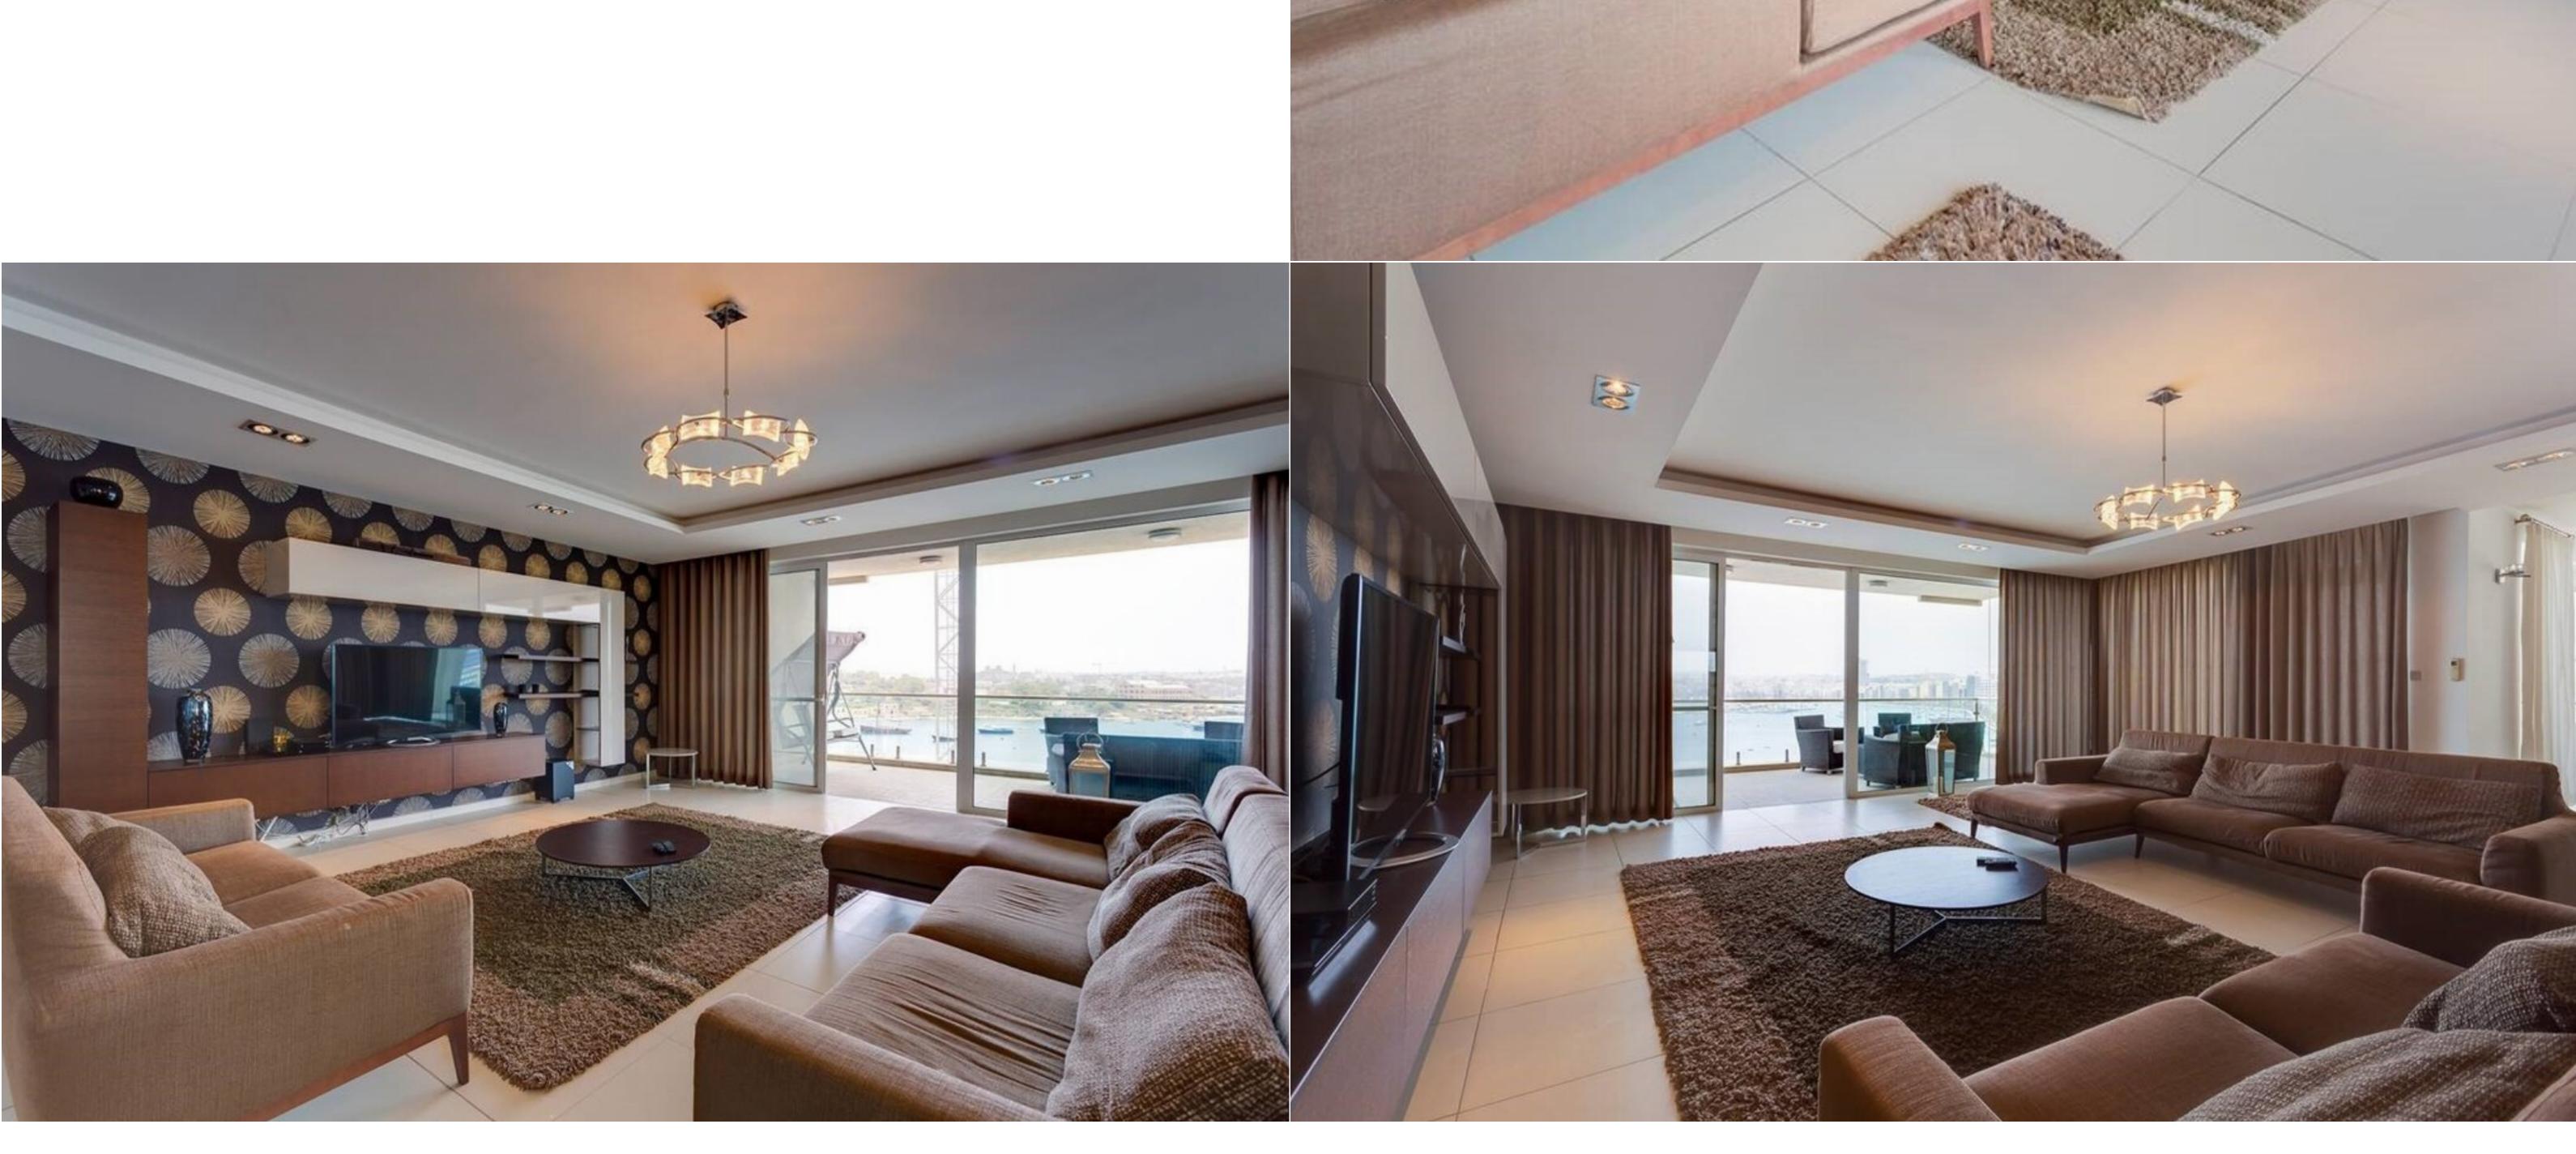

## SLIEMA, FURNISHED APARTMENT

## € 3,500 Monthly

♀ 2 Bathrooms

A corner seafront APARTMENT offering smart living spaces and beautiful harbour views, in the heart of the shopping centre. Accommodation layout consists of an open plan lounge/kitchen/dining area leading out onto a terrace ideal for outside lounging whilst enjoying the amazing views, 3 double bedrooms (main with en-suite) and a main bathroom.