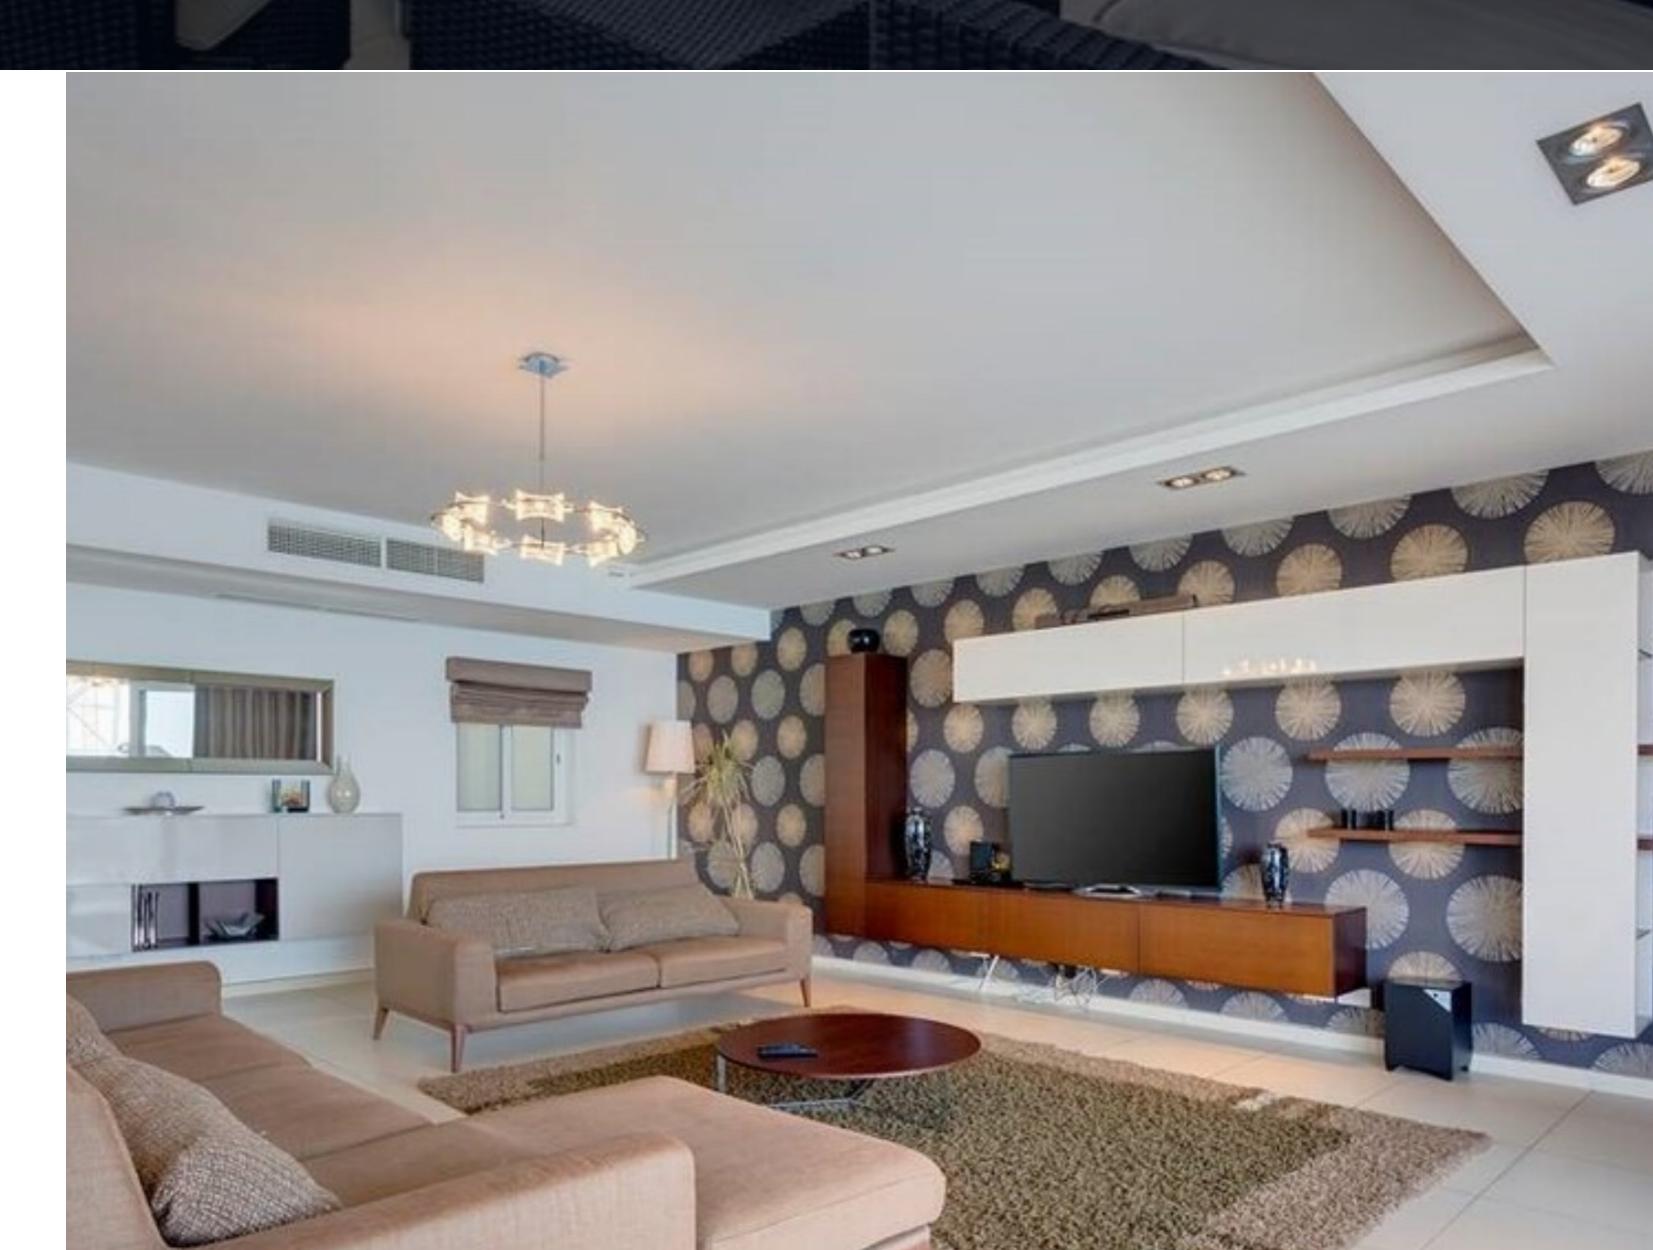

## SLIEMA, FURNISHED APARTMENT

## € 3,500 Monthly

♀ 2 Bathrooms

A corner seafront APARTMENT offering smart living spaces and beautiful harbour views, in the heart of the shopping centre. Accommodation layout consists of an open plan lounge/kitchen/dining area leading out onto a terrace ideal for outside lounging whilst enjoying the amazing views, 3 double bedrooms (main with en-suite) and a main bathroom.