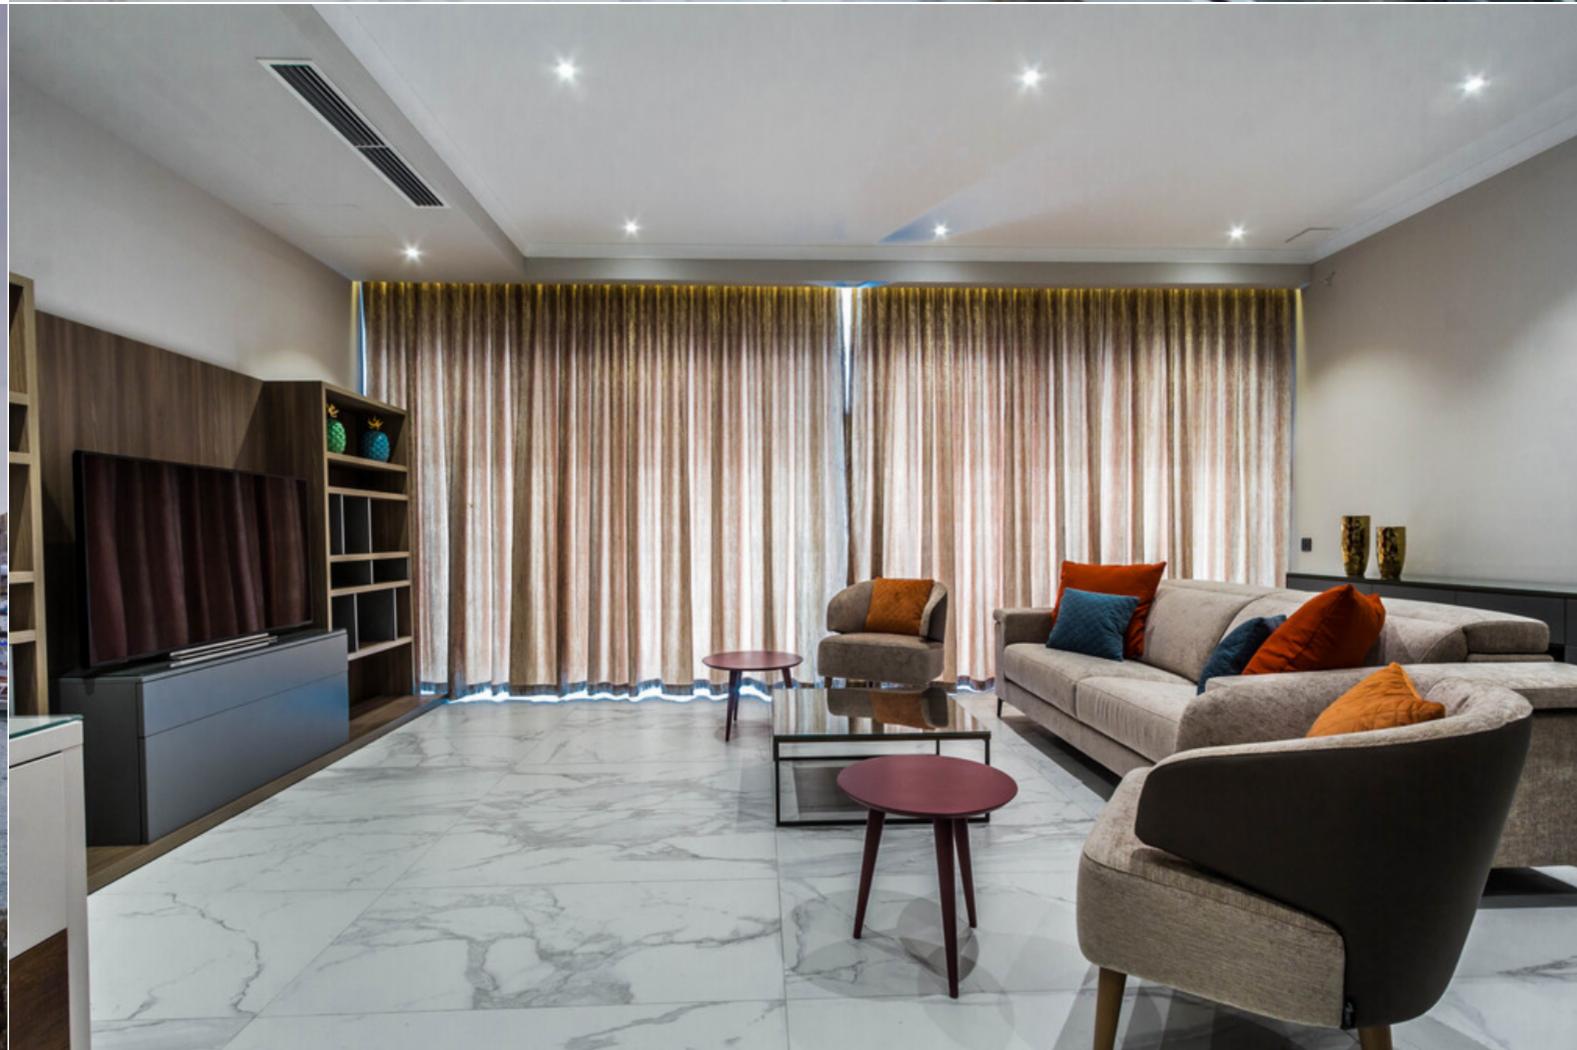

## SLIEMA, FURNISHED APARTMENT

€ 3,400 Monthly

REF NO: 003159

日 3 Bedrooms

2 Bathrooms

🖨 1 Car Space

4 Area (sq mtrs): 200.00

An APARTMENT located on the Strand promenade close to Sliema's retail and leisure district enjoying magnificent unobstructed views of Manoel Island, Marsamxett Harbour and Valletta. Accommodation layout consists of an open plan living/kitchen/dining leading onto a terrace with views, 3 bedrooms (main with en-suite), main bathroom, laundry room and a drying area. Complementing this property is car space.