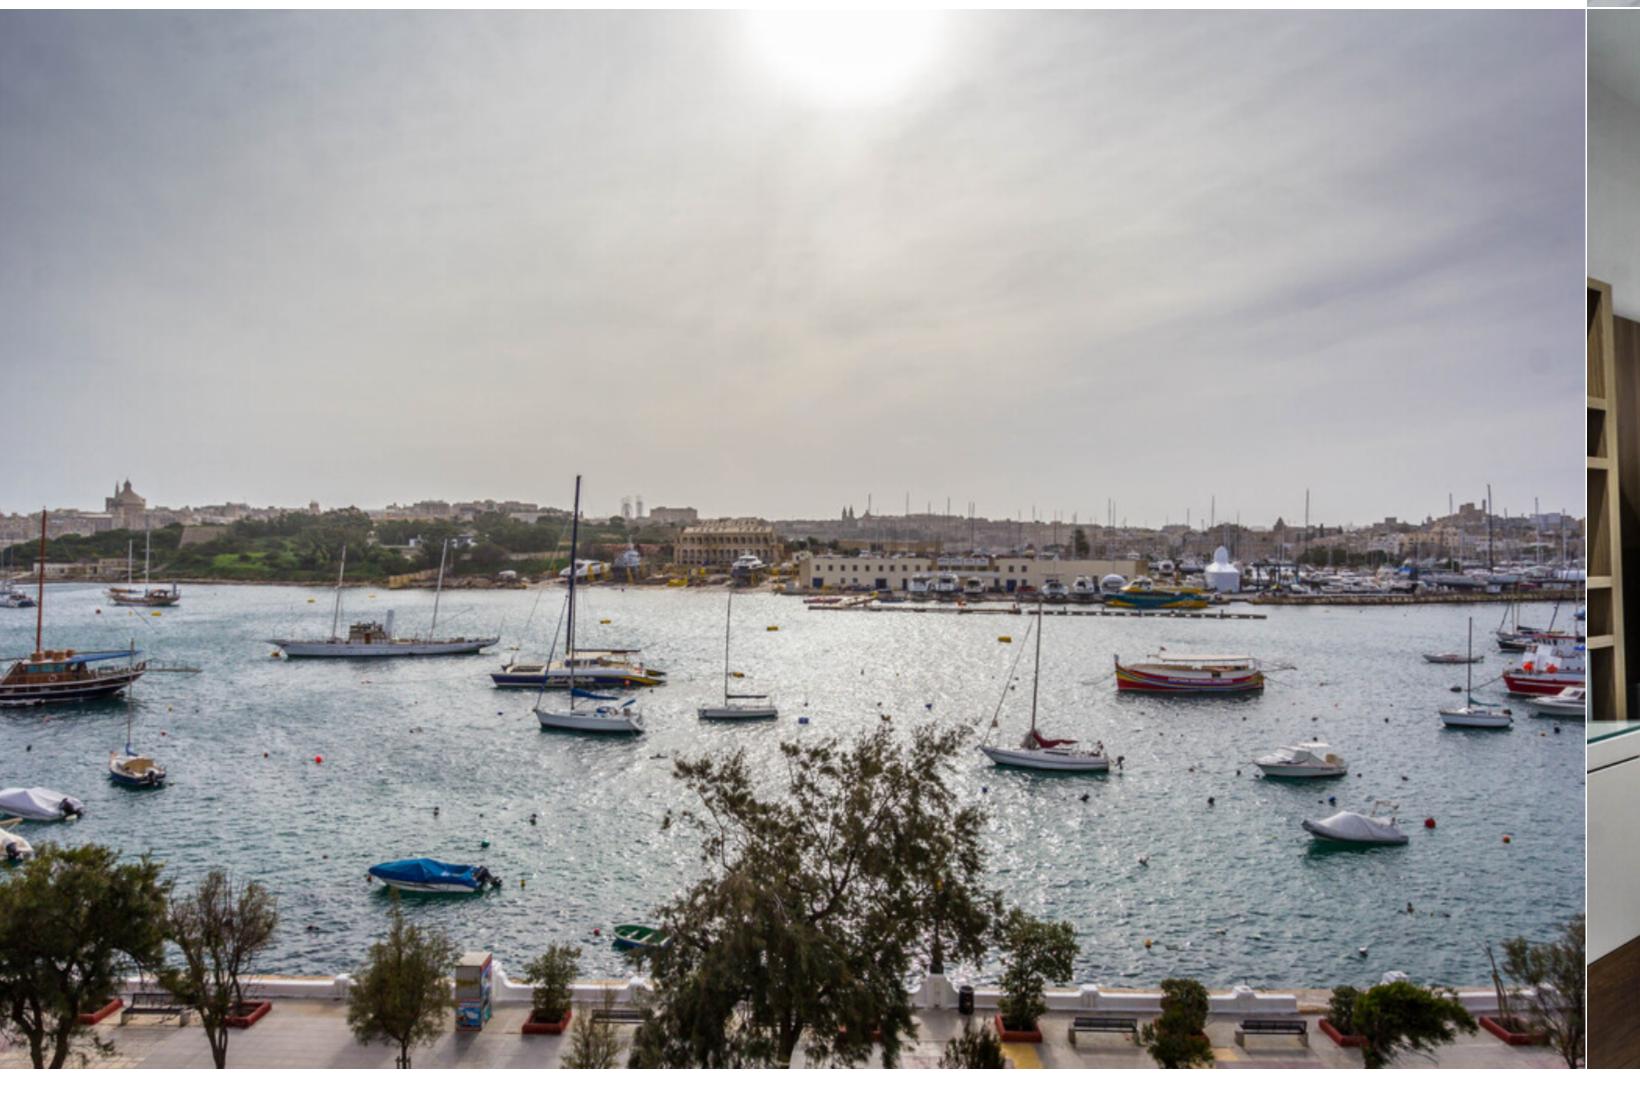

## SLIEMA, FURNISHED APARTMENT

€ 3,400 Monthly

REF NO: 003159

日 3 Bedrooms

2 Bathrooms

🖨 1 Car Space

4 Area (sq mtrs): 200.00

An APARTMENT located on the Strand promenade close to Sliema's retail and leisure district enjoying magnificent unobstructed views of Manoel Island, Marsamxett Harbour and Valletta. Accommodation layout consists of an open plan living/kitchen/dining leading onto a terrace with views, 3 bedrooms (main with en-suite), main bathroom, laundry room and a drying area. Complementing this property is car space.