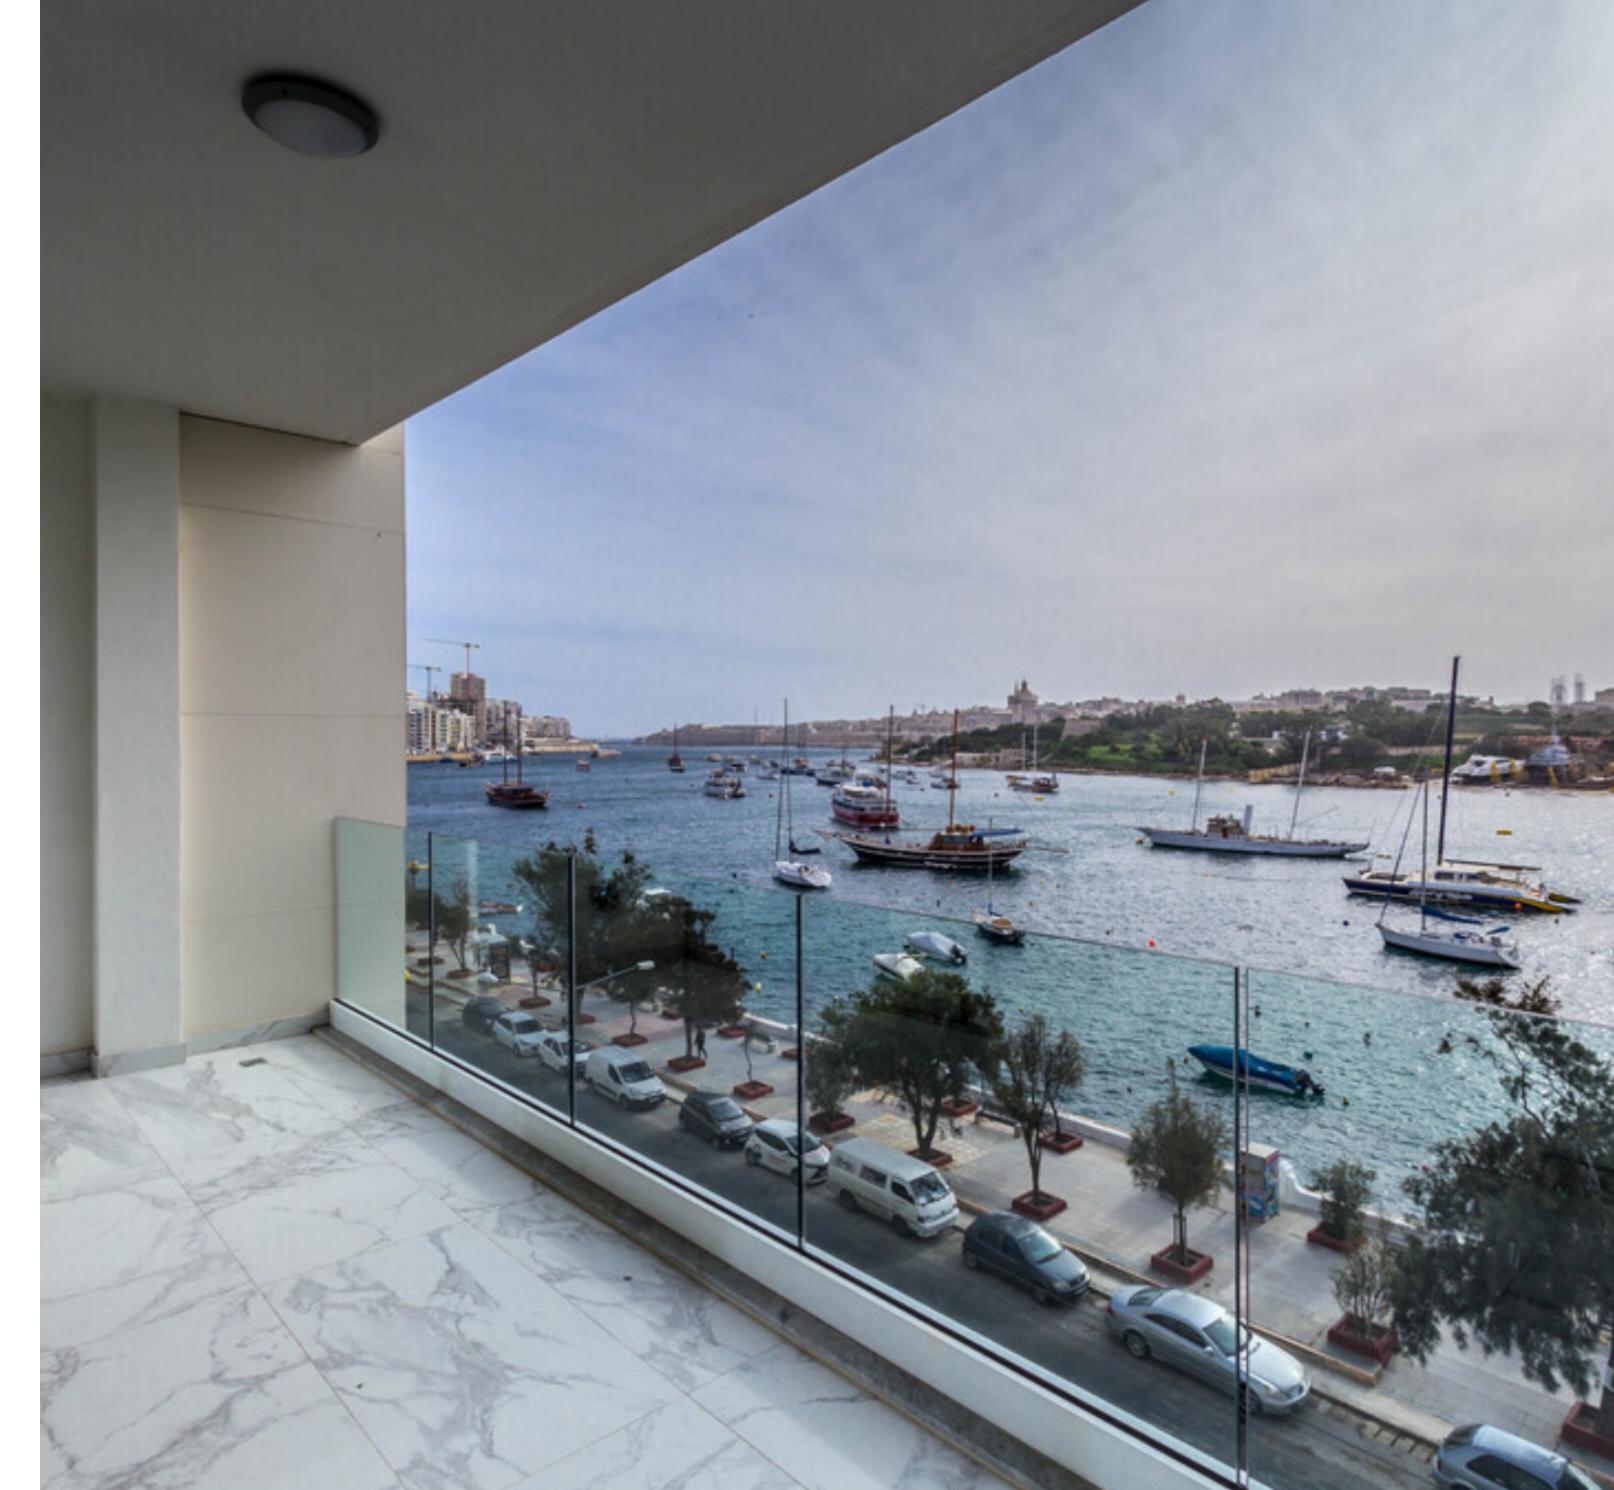

## SLIEMA, FURNISHED APARTMENT

€ 3,400 Monthly

REF NO: 003159

日 3 Bedrooms

2 Bathrooms

🖨 1 Car Space

4 Area (sq mtrs): 200.00

An APARTMENT located on the Strand promenade close to Sliema's retail and leisure district enjoying magnificent unobstructed views of Manoel Island, Marsamxett Harbour and Valletta. Accommodation layout consists of an open plan living/kitchen/dining leading onto a terrace with views, 3 bedrooms (main with en-suite), main bathroom, laundry room and a drying area. Complementing this property is car space.