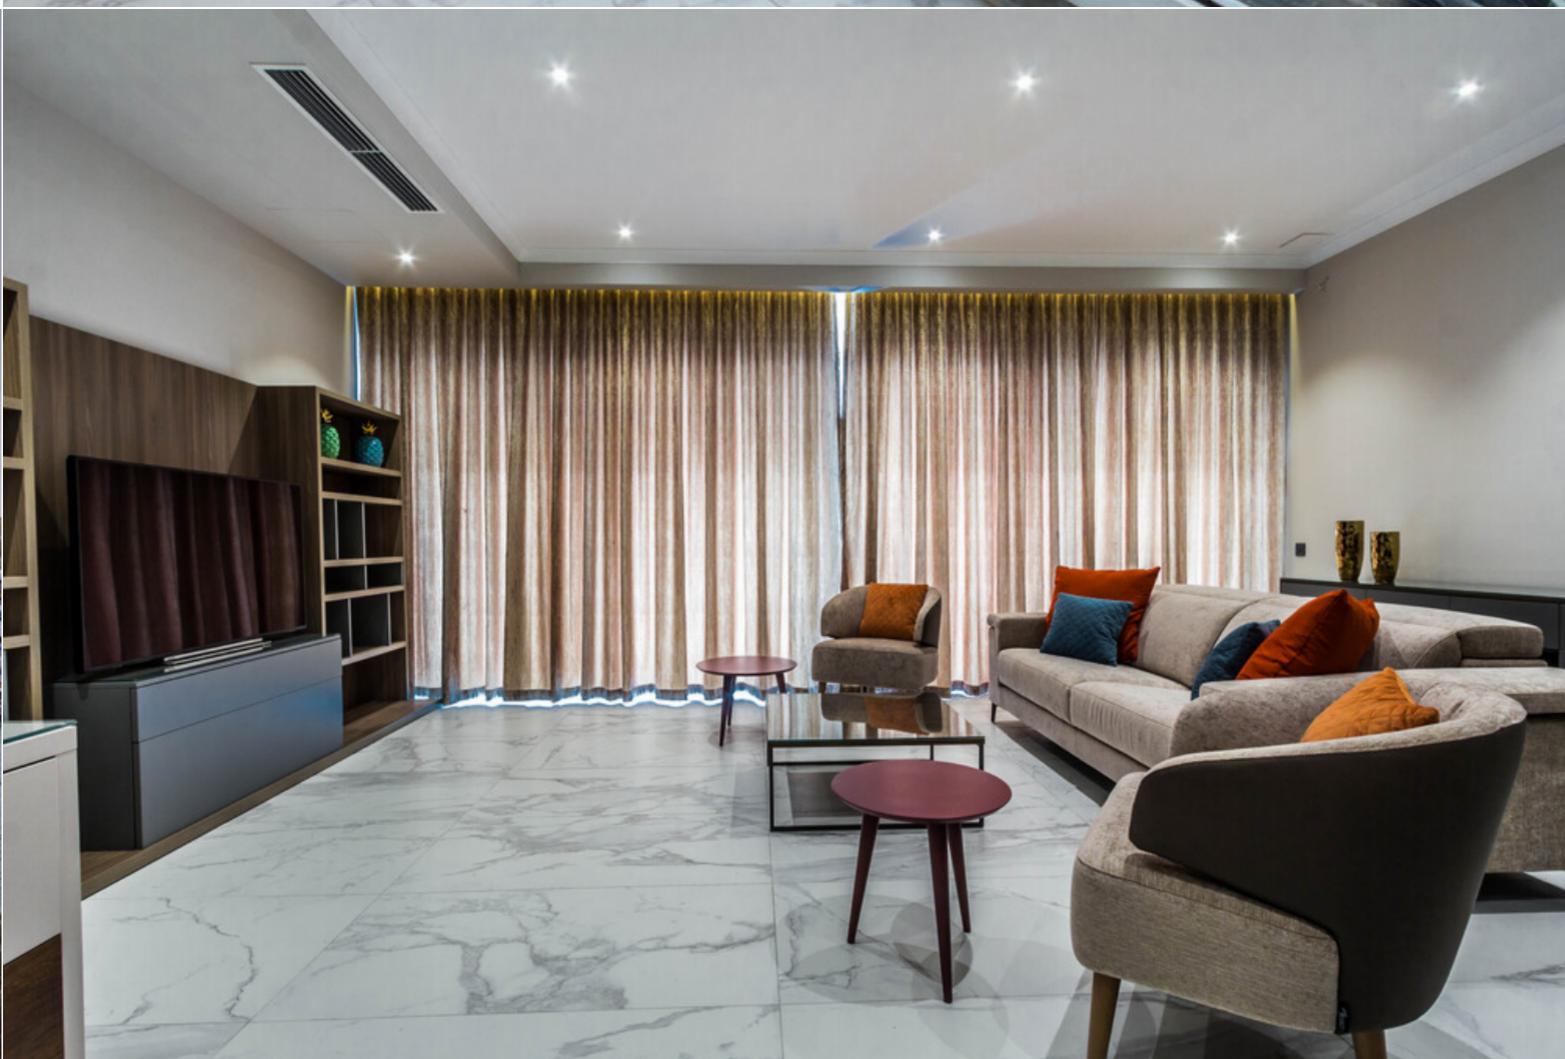

## SLIEMA, FURNISHED APARTMENT

€ 3,500 Monthly

REF NO: 003162

日 3 Bedrooms

2 Bathrooms

1 Car Space

4 Area (sq mtrs): 200.00

An APARTMENT located on the Strand promenade close to Sliema's retail and leisure district enjoying magnificent unobstructed views of Manoel Island, Marsamxett Harbour and Valletta. Accommodation layout consists of an open plan living/kitchen/dining leading onto a terrace with views, 3 bedrooms (main with en-suite), main bathroom, laundry room and a drying area. Complementing this property is car space.