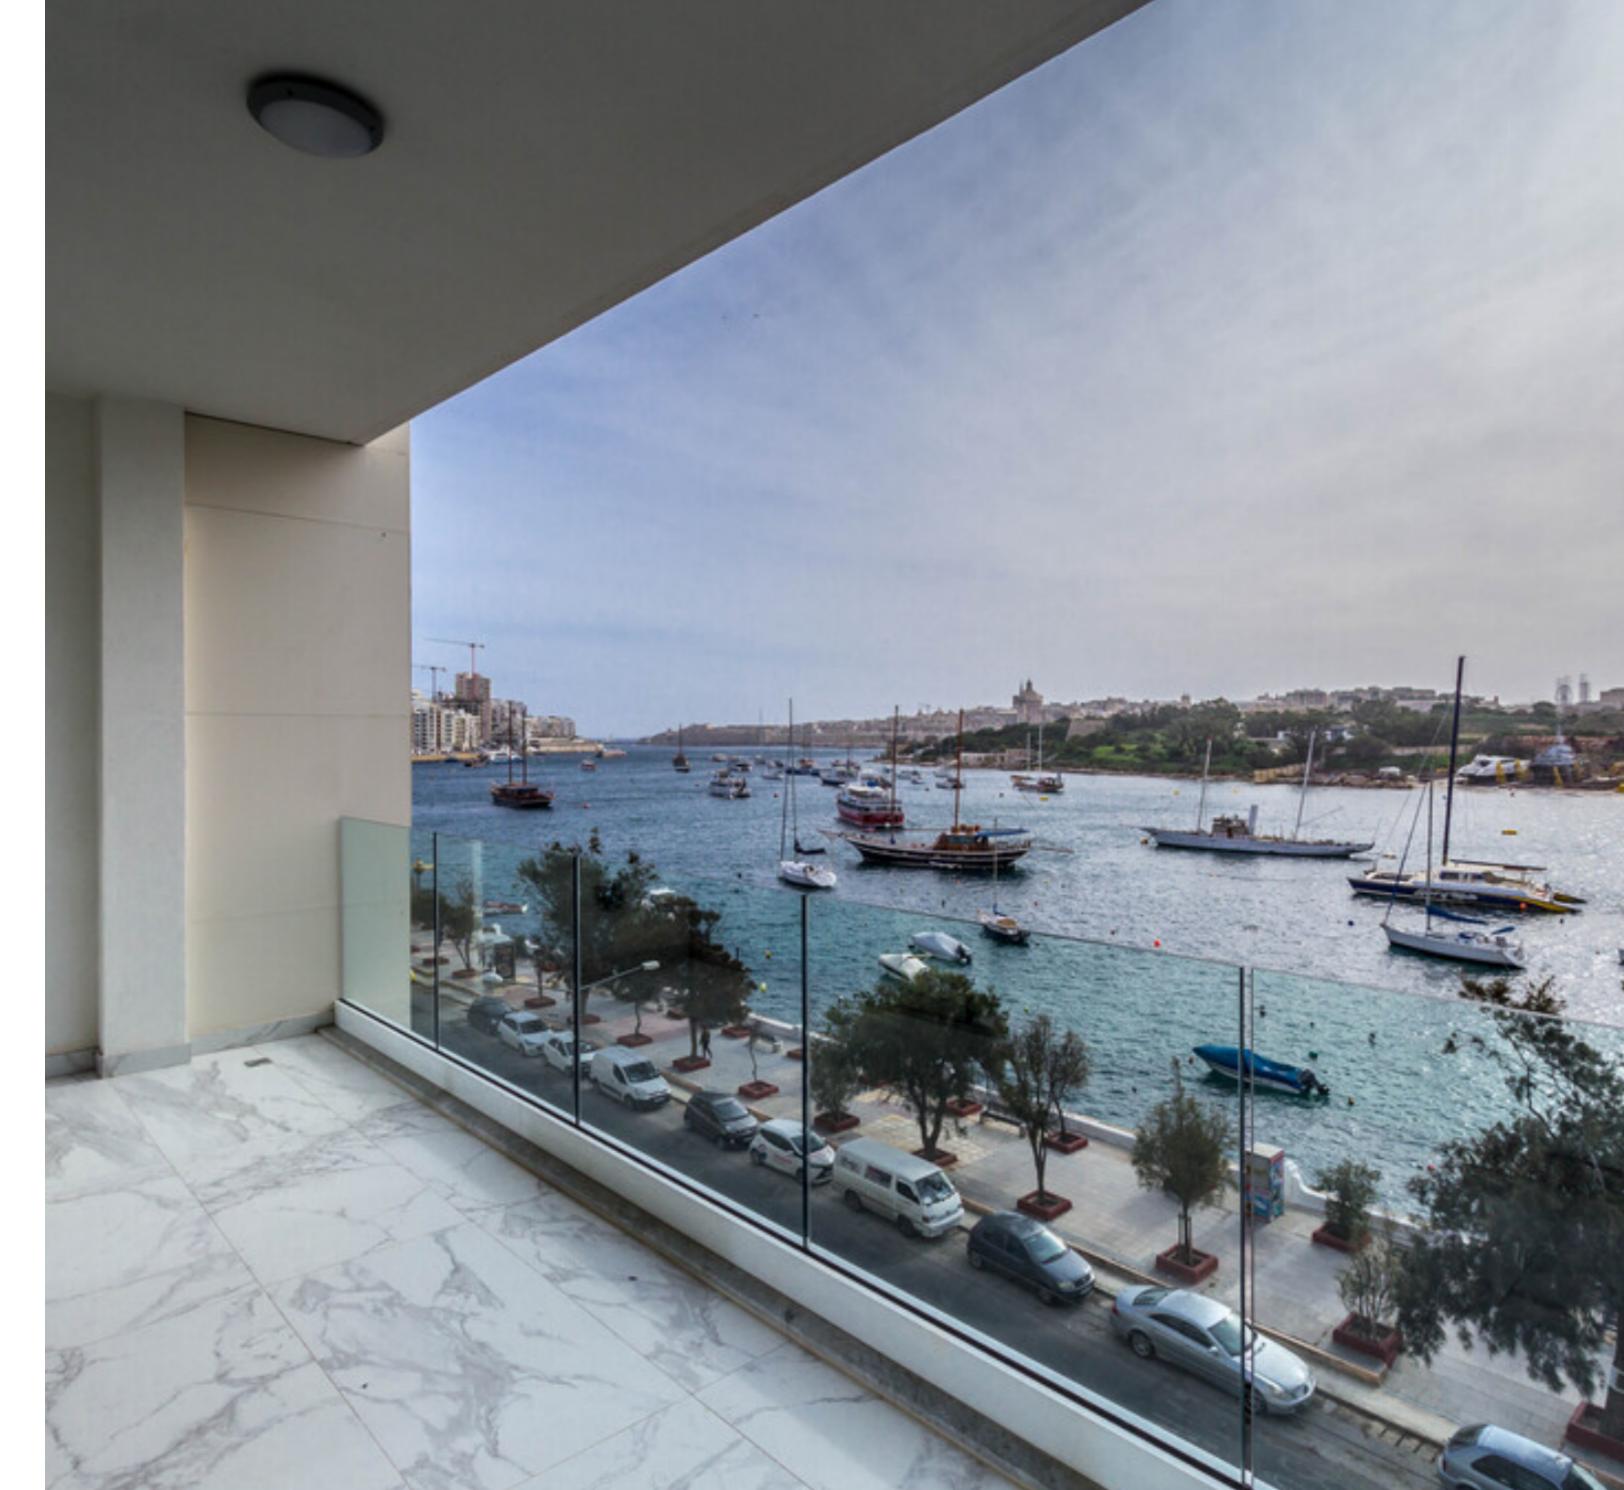

## SLIEMA, FURNISHED APARTMENT

€ 3,500 Monthly

REF NO: 003162

日 3 Bedrooms

2 Bathrooms

1 Car Space

4 Area (sq mtrs): 200.00

An APARTMENT located on the Strand promenade close to Sliema's retail and leisure district enjoying magnificent unobstructed views of Manoel Island, Marsamxett Harbour and Valletta. Accommodation layout consists of an open plan living/kitchen/dining leading onto a terrace with views, 3 bedrooms (main with en-suite), main bathroom, laundry room and a drying area. Complementing this property is car space.