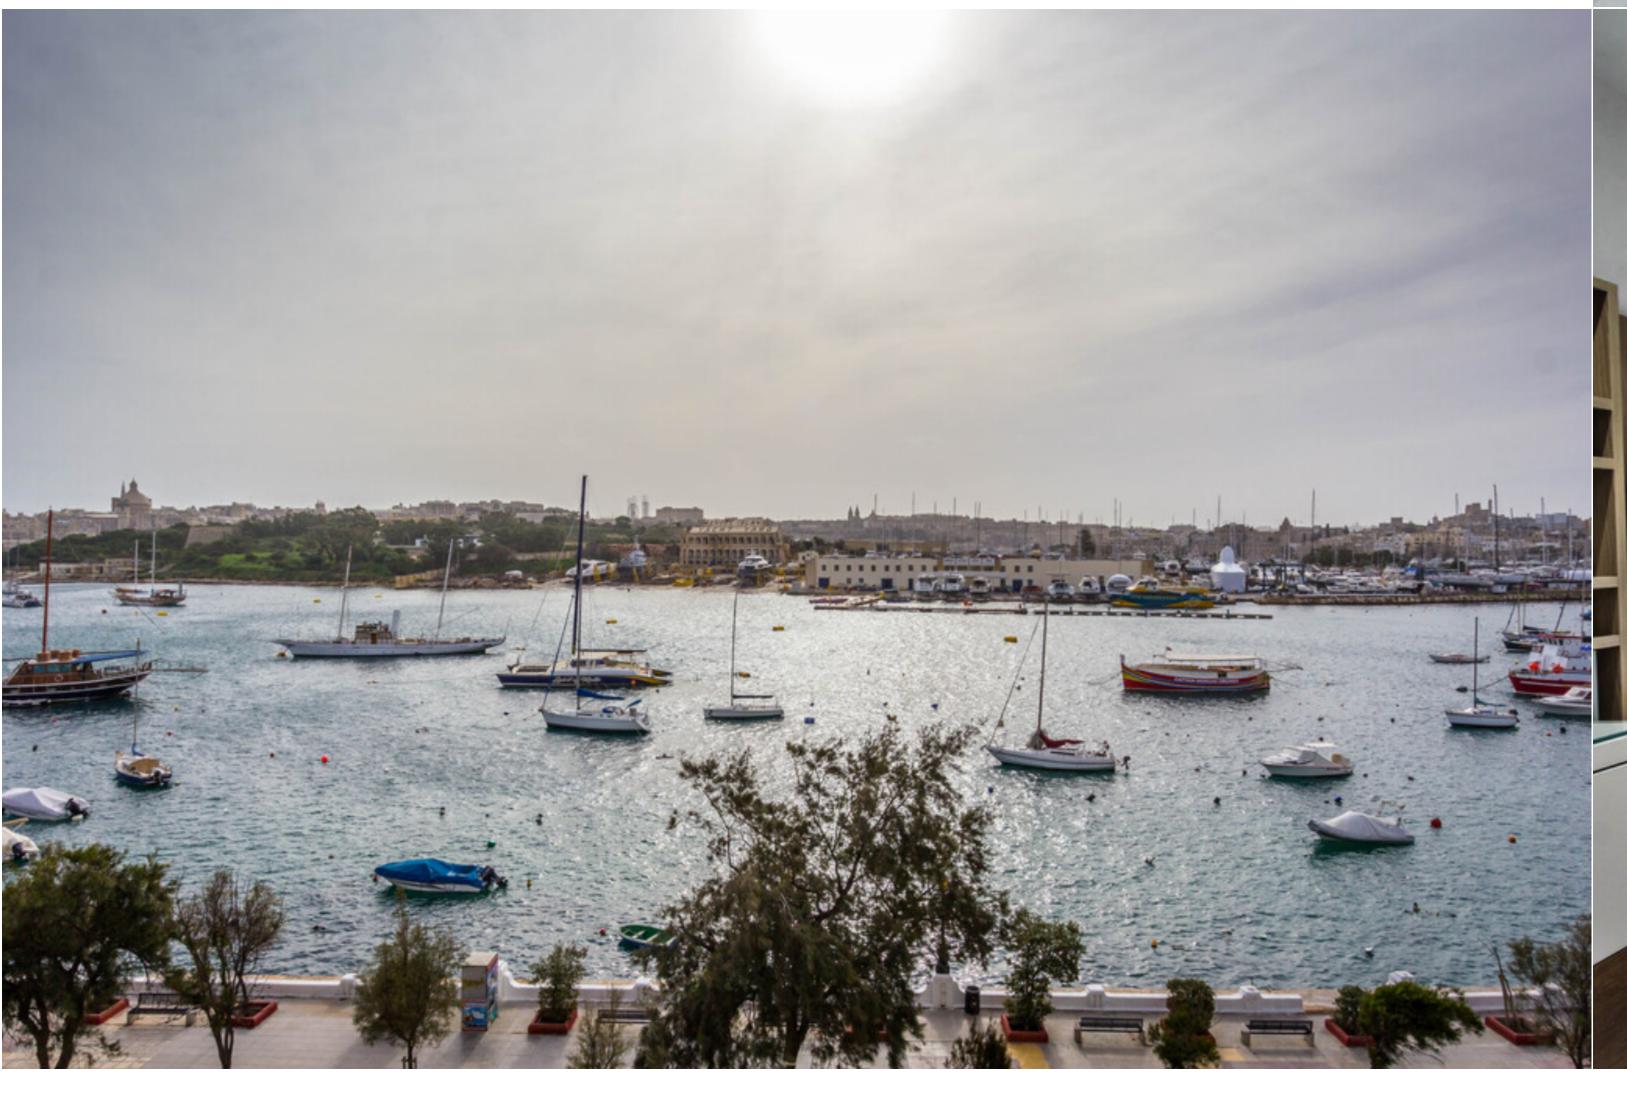

## SLIEMA, FURNISHED APARTMENT

€ 3,500 Monthly

REF NO: 003162

日 3 Bedrooms

2 Bathrooms

1 Car Space

4 Area (sq mtrs): 200.00

An APARTMENT located on the Strand promenade close to Sliema's retail and leisure district enjoying magnificent unobstructed views of Manoel Island, Marsamxett Harbour and Valletta. Accommodation layout consists of an open plan living/kitchen/dining leading onto a terrace with views, 3 bedrooms (main with en-suite), main bathroom, laundry room and a drying area. Complementing this property is car space.